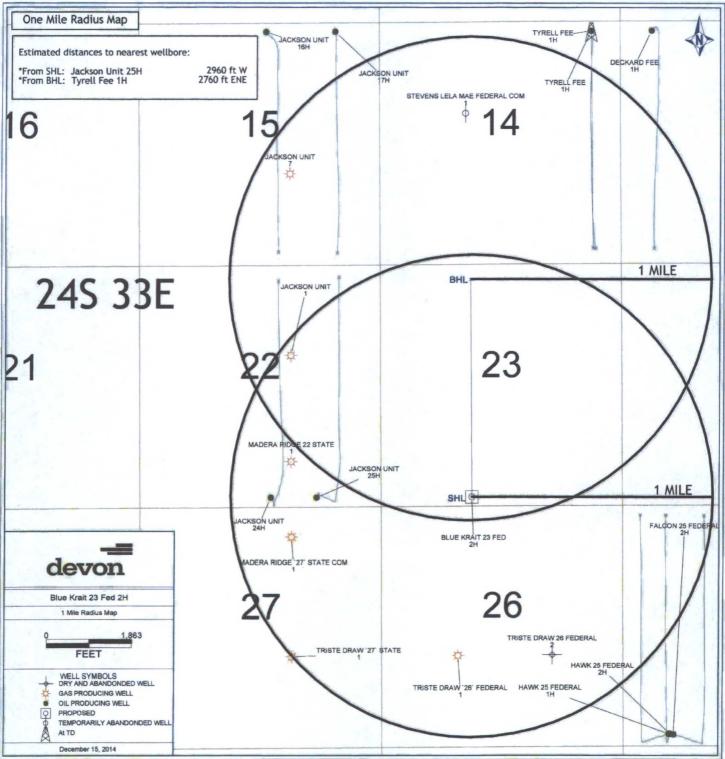

Form C-102 Revised August 1, 2011 Submit one copy to appropriate **District** Office

X AMENDED REPORT

|                              |                                                                                                                | W                                     | ELL LC                     | OCATION                    | N AND ACF             | REAGE DEDI       | CATION PLA    | T              |                          |  |
|------------------------------|----------------------------------------------------------------------------------------------------------------|---------------------------------------|----------------------------|----------------------------|-----------------------|------------------|---------------|----------------|--------------------------|--|
| 1                            | r                                                                                                              |                                       | <sup>2</sup> Pool Code     |                            | ' Pool Name           |                  |               |                |                          |  |
| 30-025-43230                 |                                                                                                                |                                       | 36                         | 96434 RED HILLS; BONE SPRI |                       |                  |               |                | TH                       |  |
| Property Code                |                                                                                                                |                                       |                            | <sup>5</sup> Property Name |                       |                  |               |                | <sup>6</sup> Well Number |  |
| 215159                       |                                                                                                                |                                       | BLUE KRAIT 23 FED          |                            |                       |                  |               |                | 2H                       |  |
| OGRID No.                    |                                                                                                                |                                       | <sup>s</sup> Operator Name |                            |                       |                  |               |                |                          |  |
| 6137                         |                                                                                                                | DEVON ENERGY PRODUCTION COMPANY, L.P. |                            |                            |                       |                  |               |                | 3556.1                   |  |
|                              |                                                                                                                |                                       |                            | *                          | <sup>10</sup> Surface | Location         |               |                |                          |  |
| UL or lot no.                | Section                                                                                                        | Township                              | Range                      | Lot Idn                    | Feet from the         | North/South line | Feet from the | East/West line | County                   |  |
| N                            | 23                                                                                                             | 24 S                                  | 33 E                       |                            | 200                   | SOUTH            | 1980          | WEST           | LEA                      |  |
|                              | and a second |                                       | " Bo                       | ttom Hole                  | e Location If         | f Different Fro. | m Surface     |                |                          |  |
| UL or lot no.                | Section                                                                                                        | Township                              | Range                      | Lot Idn                    | Feet from the         | North/South line | Feet from the | East/West line | County                   |  |
| С                            | 23                                                                                                             | 24 S                                  | 33 E                       |                            | 330                   | NORTH            | 1736 🗸        | WEST           | LEA                      |  |
| <sup>2</sup> Dedicated Acres | 13 Joint of                                                                                                    | r Infill <sup>14</sup> Co             | onsolidation               | Code 15 Or                 | der No.               |                  |               |                |                          |  |
| 160.00                       |                                                                                                                |                                       |                            |                            |                       |                  |               |                |                          |  |