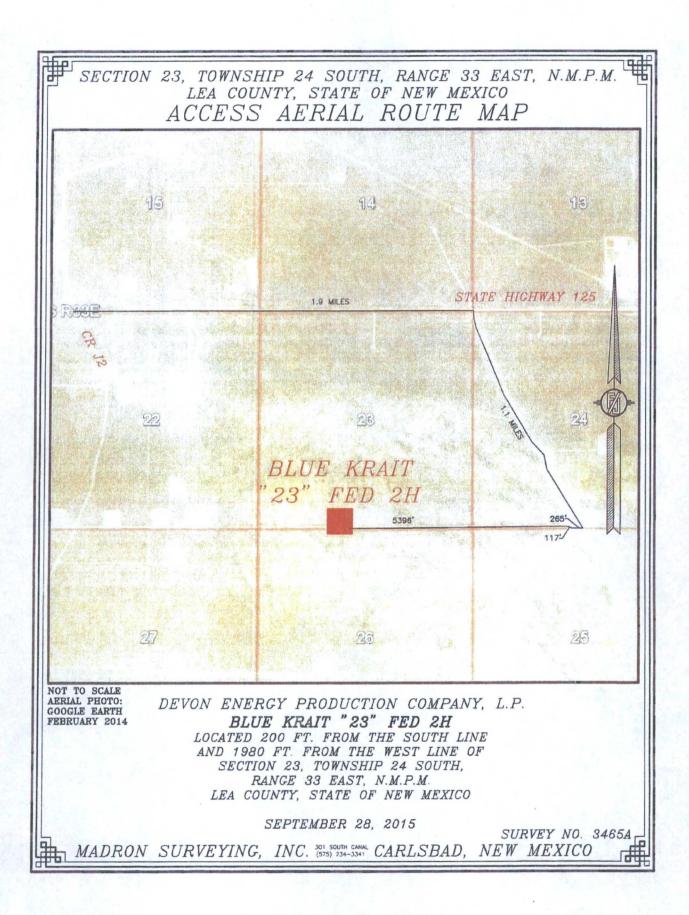

Form C-102 Revised August 1, 2011 Submit one copy to appropriate **District** Office

X AMENDED REPORT

|                              |                                                                                                                | W                                     | ELL LC                     | OCATION                    | N AND ACF             | REAGE DEDI       | CATION PLA    | T              |                          |  |
|------------------------------|----------------------------------------------------------------------------------------------------------------|---------------------------------------|----------------------------|----------------------------|-----------------------|------------------|---------------|----------------|--------------------------|--|
| 1                            | r                                                                                                              |                                       | <sup>2</sup> Pool Code     |                            | ' Pool Name           |                  |               |                |                          |  |
| 30-025-43230                 |                                                                                                                |                                       | 36                         | 96434 RED HILLS; BONE SPRI |                       |                  |               |                | TH                       |  |
| Property Code                |                                                                                                                |                                       |                            | <sup>5</sup> Property Name |                       |                  |               |                | <sup>6</sup> Well Number |  |
| 215159                       |                                                                                                                |                                       | BLUE KRAIT 23 FED          |                            |                       |                  |               |                | 2H                       |  |
| OGRID No.                    |                                                                                                                |                                       | <sup>s</sup> Operator Name |                            |                       |                  |               |                |                          |  |
| 6137                         |                                                                                                                | DEVON ENERGY PRODUCTION COMPANY, L.P. |                            |                            |                       |                  |               |                | 3556.1                   |  |
|                              |                                                                                                                |                                       |                            | *                          | <sup>10</sup> Surface | Location         |               |                |                          |  |
| UL or lot no.                | Section                                                                                                        | Township                              | Range                      | Lot Idn                    | Feet from the         | North/South line | Feet from the | East/West line | County                   |  |
| N                            | 23                                                                                                             | 24 S                                  | 33 E                       |                            | 200                   | SOUTH            | 1980          | WEST           | LEA                      |  |
|                              | and a second |                                       | " Bo                       | ttom Hole                  | e Location If         | f Different Fro. | m Surface     |                |                          |  |
| UL or lot no.                | Section                                                                                                        | Township                              | Range                      | Lot Idn                    | Feet from the         | North/South line | Feet from the | East/West line | County                   |  |
| С                            | 23                                                                                                             | 24 S                                  | 33 E                       |                            | 330                   | NORTH            | 1736 🗸        | WEST           | LEA                      |  |
| <sup>2</sup> Dedicated Acres | 13 Joint of                                                                                                    | r Infill <sup>14</sup> Co             | onsolidation               | Code 15 Or                 | der No.               |                  |               |                |                          |  |
| 160.00                       |                                                                                                                |                                       |                            |                            |                       |                  |               |                |                          |  |