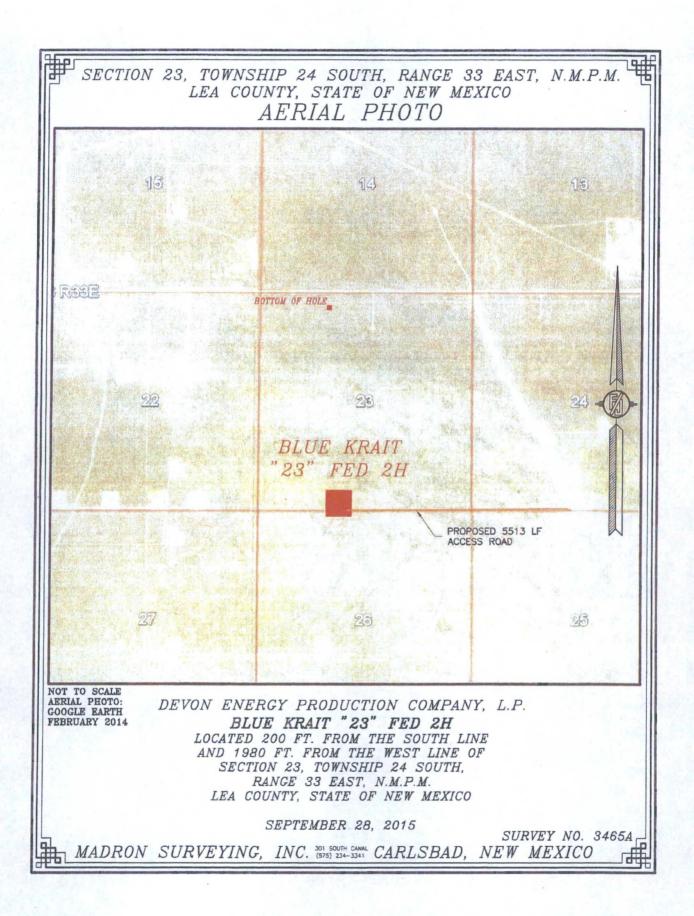

Form C-102 Revised August 1, 2011 Submit one copy to appropriate **District** Office

X AMENDED REPORT

|                              |                                                                                                                | W                                     | ELL LC                     | OCATION                    | N AND ACF             | REAGE DEDI       | CATION PLA    | T              |                          |  |
|------------------------------|----------------------------------------------------------------------------------------------------------------|---------------------------------------|----------------------------|----------------------------|-----------------------|------------------|---------------|----------------|--------------------------|--|
| 1                            | r                                                                                                              |                                       | <sup>2</sup> Pool Code     |                            | ' Pool Name           |                  |               |                |                          |  |
| 30-025-43230                 |                                                                                                                |                                       | 36                         | 96434 RED HILLS; BONE SPRI |                       |                  |               |                | TH                       |  |
| Property Code                |                                                                                                                |                                       |                            | <sup>5</sup> Property Name |                       |                  |               |                | <sup>6</sup> Well Number |  |
| 215159                       |                                                                                                                |                                       | BLUE KRAIT 23 FED          |                            |                       |                  |               |                | 2H                       |  |
| OGRID No.                    |                                                                                                                |                                       | <sup>s</sup> Operator Name |                            |                       |                  |               |                |                          |  |
| 6137                         |                                                                                                                | DEVON ENERGY PRODUCTION COMPANY, L.P. |                            |                            |                       |                  |               |                | 3556.1                   |  |
|                              |                                                                                                                |                                       |                            | *                          | <sup>10</sup> Surface | Location         |               |                |                          |  |
| UL or lot no.                | Section                                                                                                        | Township                              | Range                      | Lot Idn                    | Feet from the         | North/South line | Feet from the | East/West line | County                   |  |
| N                            | 23                                                                                                             | 24 S                                  | 33 E                       |                            | 200                   | SOUTH            | 1980          | WEST           | LEA                      |  |
|                              | and a second |                                       | " Bo                       | ttom Hole                  | e Location If         | f Different Fro. | m Surface     |                |                          |  |
| UL or lot no.                | Section                                                                                                        | Township                              | Range                      | Lot Idn                    | Feet from the         | North/South line | Feet from the | East/West line | County                   |  |
| С                            | 23                                                                                                             | 24 S                                  | 33 E                       |                            | 330                   | NORTH            | 1736 🗸        | WEST           | LEA                      |  |
| <sup>2</sup> Dedicated Acres | 13 Joint of                                                                                                    | r Infill <sup>14</sup> Co             | onsolidation               | Code 15 Or                 | der No.               |                  |               |                |                          |  |
| 160.00                       |                                                                                                                |                                       |                            |                            |                       |                  |               |                |                          |  |