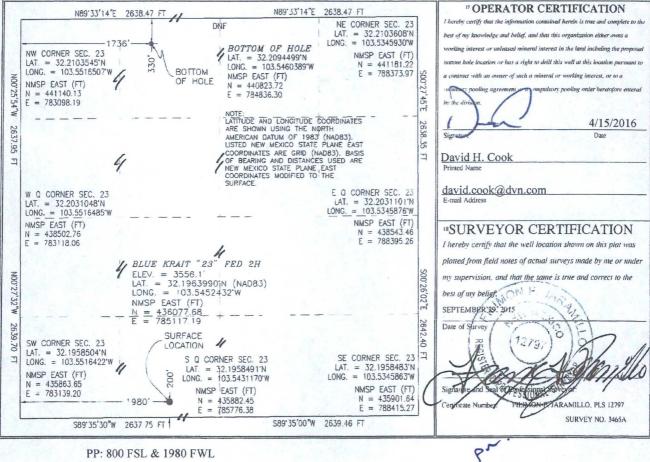

Form C-102 Revised August 1, 2011 Submit one copy to appropriate **District** Office

X AMENDED REPORT

|                              |                                                                                                                | W                                     | ELL LC                     | OCATION                    | N AND ACF             | REAGE DEDI       | CATION PLA    | T              |                          |  |
|------------------------------|----------------------------------------------------------------------------------------------------------------|---------------------------------------|----------------------------|----------------------------|-----------------------|------------------|---------------|----------------|--------------------------|--|
| 1                            | r                                                                                                              |                                       | <sup>2</sup> Pool Code     |                            | ' Pool Name           |                  |               |                |                          |  |
| 30-025-43230                 |                                                                                                                |                                       | 36                         | 96434 RED HILLS; BONE SPRI |                       |                  |               |                | TH                       |  |
| Property Code                |                                                                                                                |                                       |                            | <sup>5</sup> Property Name |                       |                  |               |                | <sup>6</sup> Well Number |  |
| 215159                       |                                                                                                                |                                       | BLUE KRAIT 23 FED          |                            |                       |                  |               |                | 2H                       |  |
| OGRID No.                    |                                                                                                                |                                       | <sup>s</sup> Operator Name |                            |                       |                  |               |                |                          |  |
| 6137                         |                                                                                                                | DEVON ENERGY PRODUCTION COMPANY, L.P. |                            |                            |                       |                  |               |                | 3556.1                   |  |
|                              |                                                                                                                |                                       |                            | *                          | <sup>10</sup> Surface | Location         |               |                |                          |  |
| UL or lot no.                | Section                                                                                                        | Township                              | Range                      | Lot Idn                    | Feet from the         | North/South line | Feet from the | East/West line | County                   |  |
| N                            | 23                                                                                                             | 24 S                                  | 33 E                       |                            | 200                   | SOUTH            | 1980          | WEST           | LEA                      |  |
|                              | and a second |                                       | " Bo                       | ttom Hole                  | e Location If         | f Different Fro. | m Surface     |                |                          |  |
| UL or lot no.                | Section                                                                                                        | Township                              | Range                      | Lot Idn                    | Feet from the         | North/South line | Feet from the | East/West line | County                   |  |
| С                            | 23                                                                                                             | 24 S                                  | 33 E                       |                            | 330                   | NORTH            | 1736 🗸        | WEST           | LEA                      |  |
| <sup>2</sup> Dedicated Acres | 13 Joint of                                                                                                    | r Infill <sup>14</sup> Co             | onsolidation               | Code 15 Or                 | der No.               |                  |               |                |                          |  |
| 160.00                       |                                                                                                                |                                       |                            |                            |                       |                  |               |                |                          |  |

No allowable will be assigned to this completion until all interests have been consolidated or a non-standard unit has been approved by the division.

PP: 800 FSL & 1980 FWL

.

.

. .

.

.

â