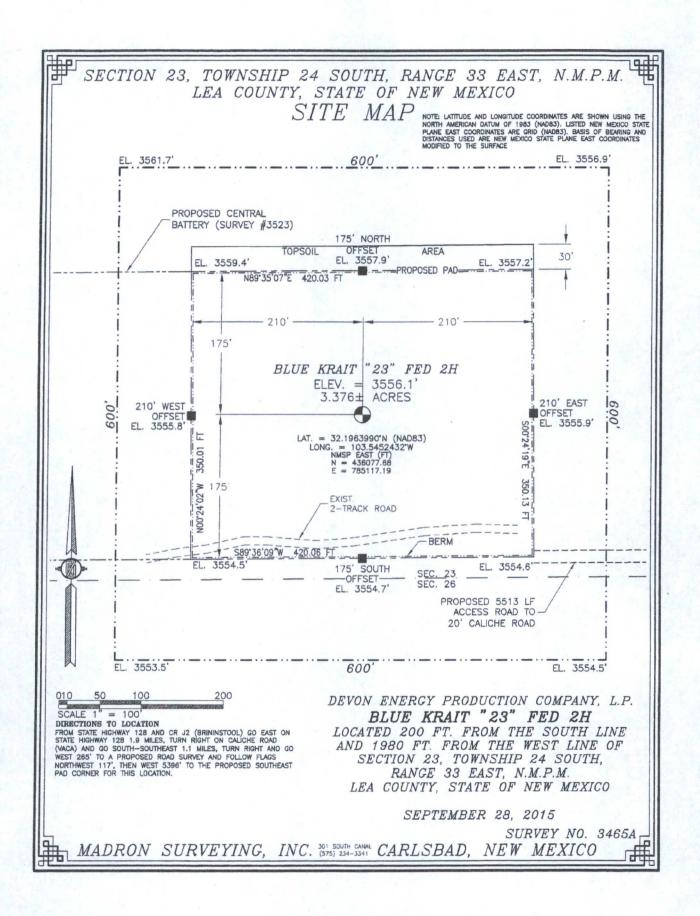

Form C-102 Revised August 1, 2011 Submit one copy to appropriate **District** Office

X AMENDED REPORT

|                              |                                                                                                                | W                                     | ELL LC                     | OCATION                    | N AND ACF             | REAGE DEDI       | CATION PLA    | T              |                          |  |
|------------------------------|----------------------------------------------------------------------------------------------------------------|---------------------------------------|----------------------------|----------------------------|-----------------------|------------------|---------------|----------------|--------------------------|--|
| 1                            | r                                                                                                              |                                       | <sup>2</sup> Pool Code     |                            | ' Pool Name           |                  |               |                |                          |  |
| 30-025-43230                 |                                                                                                                |                                       | 36                         | 96434 RED HILLS; BONE SPRI |                       |                  |               |                | TH                       |  |
| Property Code                |                                                                                                                |                                       |                            | <sup>5</sup> Property Name |                       |                  |               |                | <sup>6</sup> Well Number |  |
| 215159                       |                                                                                                                |                                       | BLUE KRAIT 23 FED          |                            |                       |                  |               |                | 2H                       |  |
| OGRID No.                    |                                                                                                                |                                       | <sup>s</sup> Operator Name |                            |                       |                  |               |                |                          |  |
| 6137                         |                                                                                                                | DEVON ENERGY PRODUCTION COMPANY, L.P. |                            |                            |                       |                  |               |                | 3556.1                   |  |
|                              |                                                                                                                |                                       |                            | *                          | <sup>10</sup> Surface | Location         |               |                |                          |  |
| UL or lot no.                | Section                                                                                                        | Township                              | Range                      | Lot Idn                    | Feet from the         | North/South line | Feet from the | East/West line | County                   |  |
| N                            | 23                                                                                                             | 24 S                                  | 33 E                       |                            | 200                   | SOUTH            | 1980          | WEST           | LEA                      |  |
|                              | and a second |                                       | " Bo                       | ttom Hole                  | e Location If         | f Different Fro. | m Surface     |                |                          |  |
| UL or lot no.                | Section                                                                                                        | Township                              | Range                      | Lot Idn                    | Feet from the         | North/South line | Feet from the | East/West line | County                   |  |
| С                            | 23                                                                                                             | 24 S                                  | 33 E                       |                            | 330                   | NORTH            | 1736 🗸        | WEST           | LEA                      |  |
| <sup>2</sup> Dedicated Acres | 13 Joint of                                                                                                    | r Infill <sup>14</sup> Co             | onsolidation               | Code 15 Or                 | der No.               |                  |               |                |                          |  |
| 160.00                       |                                                                                                                |                                       |                            |                            |                       |                  |               |                |                          |  |

No allowable will be assigned to this completion until all interests have been consolidated or a non-standard unit has been approved by the division.

PP: 800 FSL & 1980 FWL

.

.

. .

.

.

â