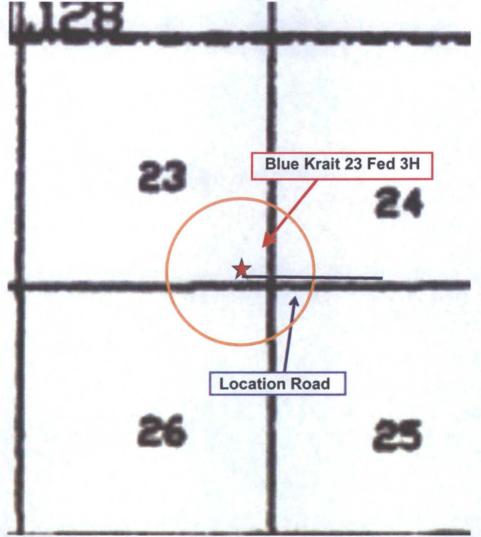

# Blue Krait 23 Fed 3H

This is an open drilling site. H<sub>2</sub>S monitoring equipment and emergency response equipment will be used within 500' of zones known to contain H<sub>2</sub>S, including warning signs, wind indicators and H<sub>2</sub>S monitor.