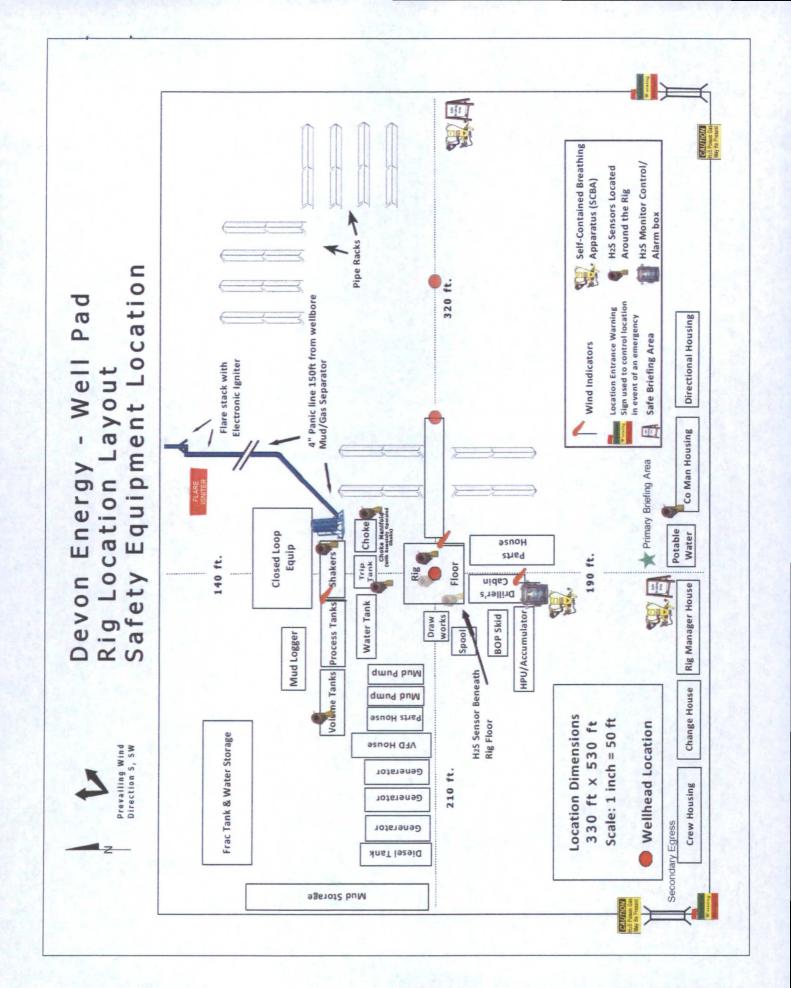

#### 2. Protective equipment for essential personnel:

30-minute SCBA units located at briefing areas, as indicated on well site diagram, with one escape unit available in the top doghouse. As it may be difficult to communicate audibly while wearing these units, hand signals shall be utilized.

#### 3. H<sub>2</sub>S detection and monitoring equipment:

Portable H<sub>2</sub>S monitors positioned on location for best coverage and response. These units have warning lights which activate when H<sub>2</sub>S levels reach 10 ppm and audible sirens which activate at 10 ppm. Sensor locations:

- Bell nipple
- Shale shaker
- Trip tank

- Suction pit
- Rig floor
- Cellar

- Choke manifold
- Living Quarters (usually the company man's trailer stairs.)

# Visual warning systems:

- A. Wind direction indicators as shown on well site diagram
- B. Caution/ Danger signs shall be posted on roads providing direct access to locations. Signs will be painted a high visibility yellow with black lettering of sufficient size to be reasonable distance from the immediate location. Bilingual signs will be used when appropriate.