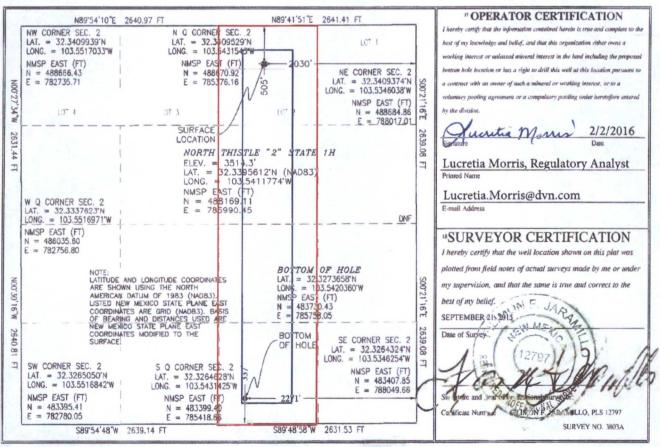

District Office

☐ AMENDED REPORT

WELL LOCATION AND ACREAGE DEDICATION PLAT

| API Number 30-025-42533 | <sup>2</sup> Pool Code<br>7320 | <sup>3</sup> Pool Name<br>BRINNINSTOOL; BONE SPRING |  |
|-------------------------|--------------------------------|-----------------------------------------------------|--|
| Property Code 314792    |                                | Property Name NORTH THISTLE 2 STATE                 |  |
| OGRID No. 6137          |                                | DEVON ENERGY PRODUCTION COMPANY, L.P.               |  |

10 Surface Location UL or lot no. Township Feet from the North/South line Feet from the East/West line Section Range Lot Idn County 505 NORTH 2030 EAST 2 2 23 S 33 E LEA "Bottom Hole Location If Different From Surface Range East/West line UL or lot no. Section Township Feet from the North/South line Feet from the County 0 238 33 E 337 SOUTH 2271 EAST LEA Dedicated Acres Joint or Infill Consolidation Code Order No. 159.73