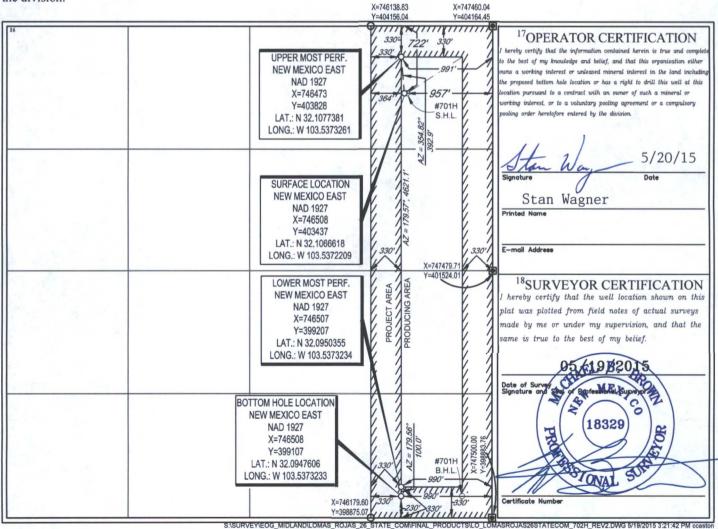

Section Township

Range

Lot Idn

UL or lot no.

State of New Mexico

Energy, Minerals & Natural Resources AY 0 2 2016 Department

Submit one copy to appropriate

**FORM C-102** 

**District Office** 

Revised August 1, 2011

OIL CONSERVATION DIVISION RECEIVED 1220 South St. Francis Dr.

North/South line

MODTH

AMENDED REPORT

East/West line

WELL LOCATION AND ACREAGE DEDICATION PLAT

Sante Fe, NM 87505

| 30-025-42567                                  | 98094                                   | WC-025 G-09 S253336D; Uppe | <sup>3</sup> Pool Name<br>S253336D; Upper Wolfcamp |  |  |
|-----------------------------------------------|-----------------------------------------|----------------------------|----------------------------------------------------|--|--|
| <sup>4</sup> Property Code<br>37858           | SProperty Name LOMAS ROJAS 26 STATE COM |                            |                                                    |  |  |
| 70GRID No. 80perator Name EOG RESOURCES, INC. |                                         |                            |                                                    |  |  |

| A                           | 20                     | 25-5          | 33-E              |                    | 122           | NORTH                  | 957           | EASI                | LEA    |
|-----------------------------|------------------------|---------------|-------------------|--------------------|---------------|------------------------|---------------|---------------------|--------|
| UL or lot no.               | Section 26             | Township 25-S | Range<br>33-E     | Lot Idn            | Feet from the | North/South line SOUTH | Feet from the | East/West line EAST | County |
| 12Dedicated Acres<br>160.00 | <sup>13</sup> Joint or | Infill 14Co   | onsolidation Code | <sup>15</sup> Orde | r No.         |                        |               |                     |        |

Feet from the

יפסי

No allowable will be assigned to this completion until all interests have been consolidated or a non-standard unit has been approved by the division.