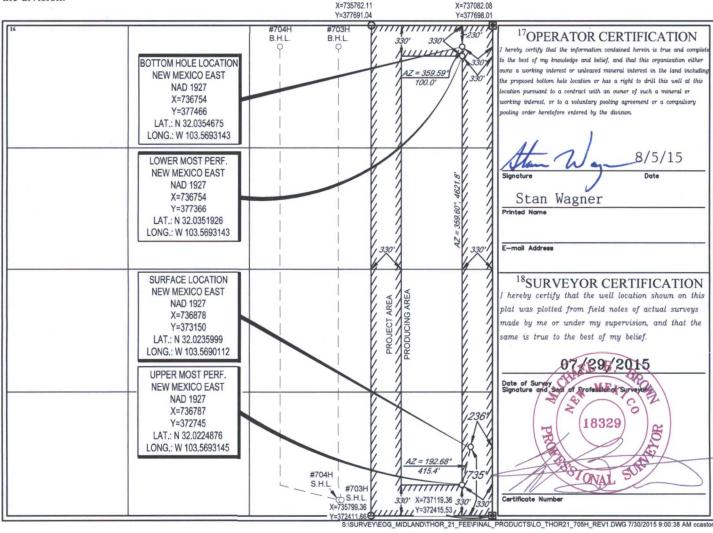

1220 South St. Francis Dr. Sante Fe, NM 87505

RECEIVED

AMENDED REPORT

Revised August 1, 2011

**FORM C-102** 

WELL LOCATION AND ACREAGE DEDICATION PLAT

| <sup>1</sup> API Number    |                     | <sup>2</sup> Pool Code | <sup>3</sup> Pool Name       |                          |  |  |
|----------------------------|---------------------|------------------------|------------------------------|--------------------------|--|--|
| 30-025- 42727              |                     | 98097                  | WC-025 G-09 S263327G Upper W | olfcamp                  |  |  |
| <sup>4</sup> Property Code |                     | 5p                     | Property Name                | <sup>6</sup> Well Number |  |  |
| 40402                      |                     | #705H                  | 1                            |                          |  |  |
| OGRID No.                  |                     | <sup>8</sup> O         | Operator Name                | <sup>9</sup> Elevation   |  |  |
| 7377                       | EOG RESOURCES, INC. |                        |                              |                          |  |  |

10 Surface Location

| UL or lot no. | Section | Township | Range | Lot Idn | Feet from the | North/South line | Feet from the | East/West line | County |
|---------------|---------|----------|-------|---------|---------------|------------------|---------------|----------------|--------|
| P             | 21      | 26-S     | 33-E  | -       | 735'          | SOUTH            | 236'          | EAST           | LEA    |

| UL or lot no. | Section 21               | Township 26-S | Range<br>33-E  | Lot Idn<br>—         | Feet from the 206 | North/South line NORTH | Feet from the | East/West line<br>EAST | LEA County |
|---------------|--------------------------|---------------|----------------|----------------------|-------------------|------------------------|---------------|------------------------|------------|
| 160.00        | <sup>13</sup> Joint or I | nfill 14Co    | nsolidation Co | de <sup>15</sup> Ord | er No.            |                        |               |                        |            |