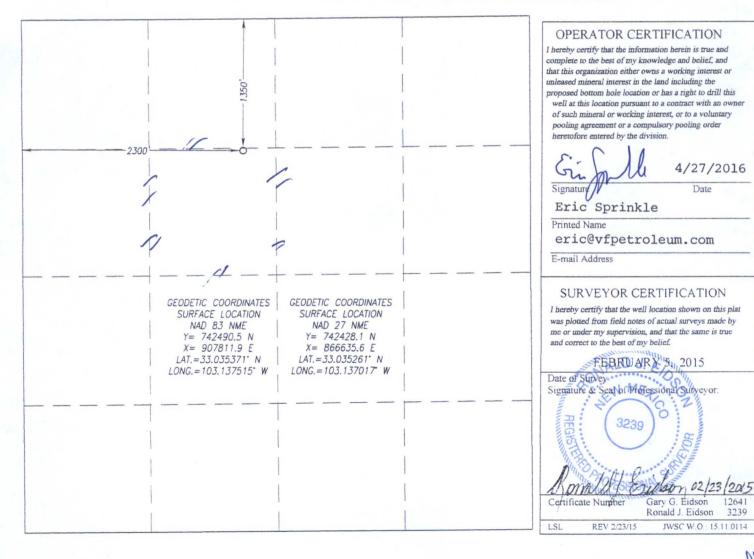

## WELL LOCATION AND ACREAGE DEDICATION PLAT

| 30 - 025 - 43232 |          |           |                    | Pool Code   |                     | Pool Name DENTON; WOLFCAMP |               |                |           |  |
|------------------|----------|-----------|--------------------|-------------|---------------------|----------------------------|---------------|----------------|-----------|--|
|                  |          |           |                    | 17290       |                     |                            |               |                |           |  |
| Property Code    |          |           | Property Name      |             |                     |                            |               | Well Number    |           |  |
| 314204           |          |           | DMT 7 FEE          |             |                     |                            |               |                | 3         |  |
| OGRID No.        |          |           | Operator Name      |             |                     |                            |               | E              | Elevation |  |
| 24010            |          | -         | V-F PETROLEUM INC. |             |                     |                            |               |                | 3778'     |  |
|                  |          |           |                    |             | Surface Locat       | ion                        |               |                |           |  |
| UL or lot No.    | Section  | Township  | Range              | Lot ldn     | Feet from the       | North/South line           | Feet from the | East/West line | County    |  |
| F                | 7        | 15-S      | 38-E               |             | 1350                | NORTH                      | 2300          | EAST           | LEA       |  |
|                  |          |           |                    | Bottom Hole | e Location If Diffe | erent From Surface         |               |                |           |  |
| UL or lot No.    | Section  | Township  | Range              | Lot Idn     | Feet from the       | North/South line           | Feet from the | East/West line | County    |  |
| Dedicated Acres  | Joint or | Infill Co | onsolidation C     | Code Orde   | er No.              |                            |               |                |           |  |