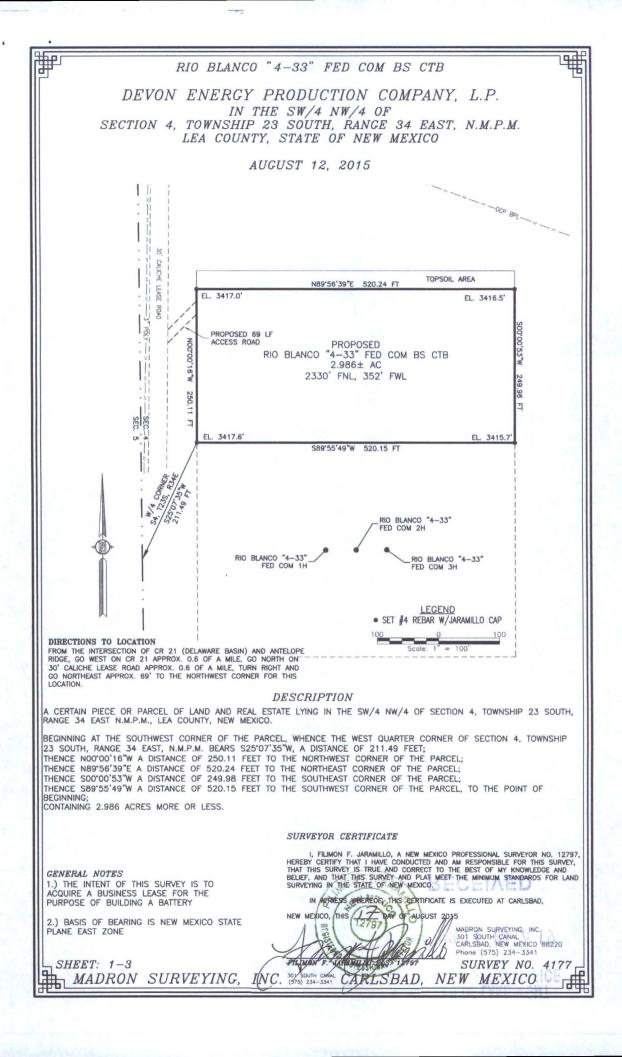

SURVEY NO. 4426A SHEET: 4-4 MADRON SURVEYING, INC. 301 SOUTH CANAL CARLSBAD, NEW MEXICO

RIO BLANCO "4-33" FED COM BS CTB

DEVON ENERGY PRODUCTION COMPANY, L.P. IN THE SW/4 NW/4 OF
SECTION 4, TOWNSHIP 23 SOUTH, RANGE 34 EAST, N.M.P.M.
LEA COUNTY, STATE OF NEW MEXICO

AUGUST 12, 2015