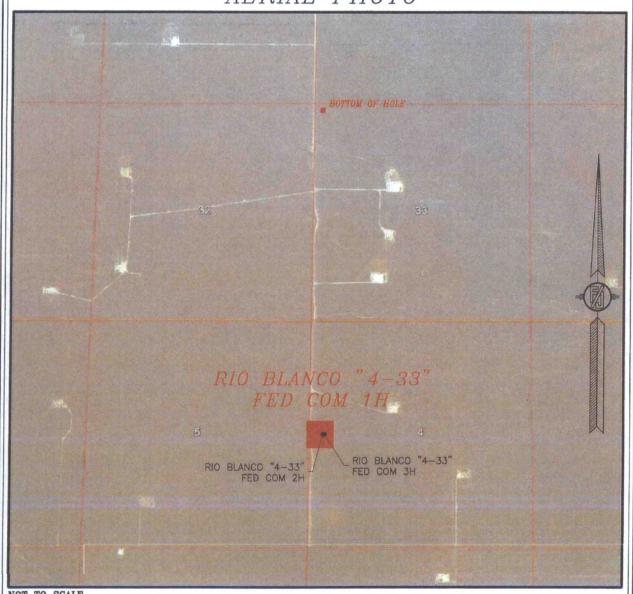

# SECTION 4, TOWNSHIP 23 SOUTH, RANGE 34 EAST, N.M.P.M. LEA COUNTY, STATE OF NEW MEXICO AERIAL PHOTO

NOT TO SCALE AERIAL PHOTO: GOOGLE EARTH FEBRUARY 2014

DEVON ENERGY PRODUCTION COMPANY, L.P.

RIO BLANCO "4-33" FED COM 1H

LOCATED 2630 FT. FROM THE NORTH LINE

AND 300 FT. FROM THE WEST LINE OF

SECTION 4, TOWNSHIP 23 SOUTH,

RANGE 34 EAST, N.M.P.M.

LEA COUNTY, STATE OF NEW MEXICO

FEBRUARY 16, 2015

SURVEY NO. 3674