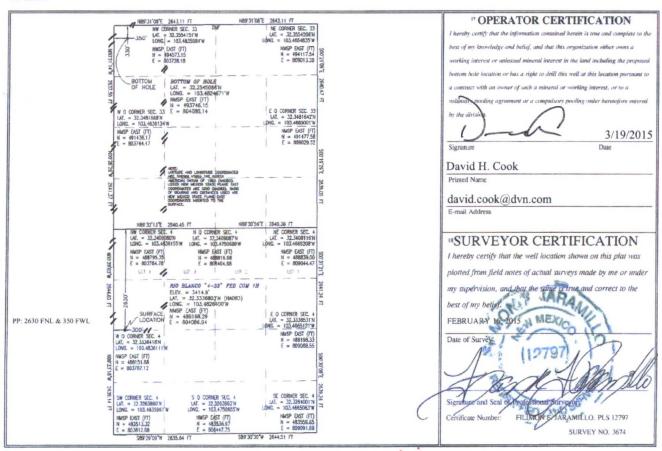

### WELL LOCATION AND ACREAGE DEDICATION PLAT

| 30 - Oat        | 5-43544 Pool Sed | 130 G                  | RAMARIDGE; BUN | & GRAING |
|-----------------|------------------|------------------------|----------------|----------|
| * Property Code |                  | ° Well Number          |                |          |
| 316229          | RIC              | 1H                     |                |          |
| 'OGRID No.      |                  | <sup>o</sup> Elevation |                |          |
| 6137            | DEVON ENER       | 3414.9                 |                |          |

10 Surface Location Section Township Range Lot Idn Feet from the North/South line Feet from the East/West line County 23 S 34 E 2630 **NORTH** 300 WEST LEA

|                 |             |               | 11 Bot        | ttom Hol   | e Location It     | Different From         | m Surface         |                        |               |
|-----------------|-------------|---------------|---------------|------------|-------------------|------------------------|-------------------|------------------------|---------------|
| UL or lot no.   | Section 33  | Township 22 S | Range<br>34 E | Lot Idn    | Feet from the 330 | North/South line NORTH | Feet from the 350 | East/West line<br>WEST | County<br>LEA |
| Dedicated Acres | 13 Joint or | r Infill      | Consolidation | Code 15 Or | der No.           |                        |                   |                        |               |

No allowable will be assigned to this completion until all interests have been consolidated or a non-standard unit has been approved by the division.

SITE MAP

NOTE: LATITUDE AND LONGITUDE COORDINATES ARE SHOWN USING THE NORTH AMERICAN DATUM OF 1983 (NAD83). LISTED NEW MEXICO STATE PLANE EAST COORDINATES ARE GRID (NAD83). BASIS OF BEARING AND DISTANCES USED ARE NEW MEXICO STATE PLANE EAST COORDINATES MODIFIED TO THE SURFACE

FEBRUARY 16, 2015

SURVEY NO. 3674