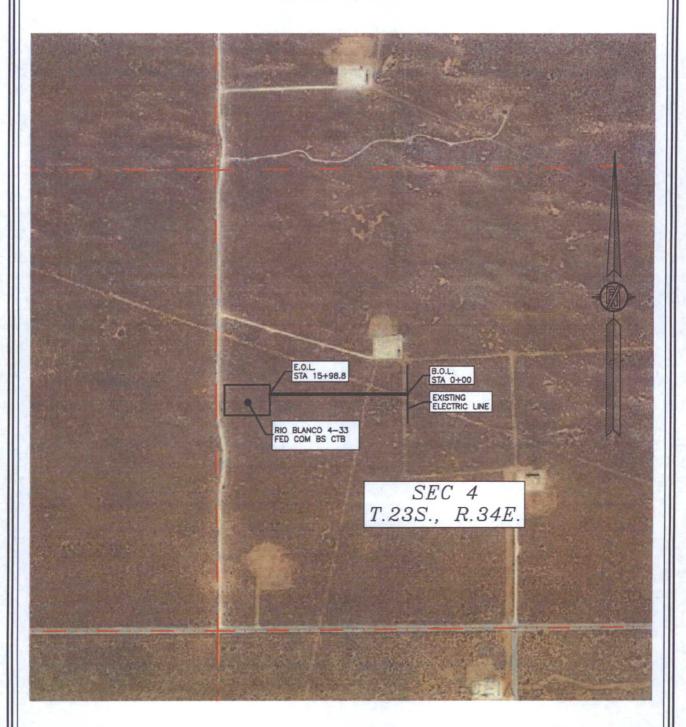

SURVEY NO. 3674

ELECTRIC LINE PLAT (400622E)
ELECTRIC LINE FROM AN EXISTING ELECTRIC LINE TO RIO BLANCO 4-33 FED COM BS CTB

DEVON ENERGY PRODUCTION COMPANY, L.P. CENTERLINE SURVEY OF AN ELECTRIC LINE CROSSING SECTION 4, TOWNSHIP 23 SOUTH, RANGE 34 EAST, N.M.P.M. LEA COUNTY, STATE OF NEW MEXICO JANUARY 6, 2016

SURVEY NO. 4426A

NEW MEXICO

ELECTRIC LINE PLAT (400622E)

ELECTRIC LINE FROM AN EXISTING ELECTRIC LINE TO RIO BLANCO 4-33 FED COM BS CTB

DEVON ENERGY PRODUCTION COMPANY, L.P. CENTERLINE SURVEY OF AN ELECTRIC LINE CROSSING SECTION 4, TOWNSHIP 23 SOUTH, RANGE 34 EAST, N.M.P.M. LEA COUNTY, STATE OF NEW MEXICO JANUARY 6, 2016

SURVEY NO. 4426A

SHEET: 2-4

MADRON SURVEYING

INC. 301 SOUTH CANAL CARLSBAD,

PLIMON P.

NEW MEXICO

ELECTRIC LINE PLAT (400622E)
ELECTRIC LINE FROM AN EXISTING ELECTRIC LINE TO RIO BLANCO 4-33 FED COM BS CTB DEVON ENERGY PRODUCTION COMPANY, L.P. CENTERLINE SURVEY OF AN ELECTRIC LINE CROSSING SECTION 4, TOWNSHIP 23 SOUTH, RANGE 34 EAST, N.M.P.M. LEA COUNTY, STATE OF NEW MEXICO JANUARY 6, 2016 Drill Hole 0349 B.O.L. STA 0+00 EXISTING ELECTRIC LINE RIO BLANCO 4-33 FED COM BS CTB SEC 4 T.23S., R.34E. Tank 3427 RECEIVED SURVEY NO. 4426A SHEET: 3-4 MADRON SURVEYING, INC. 301 SOUTH CANAL CARLSBAD, NEW MEXICO