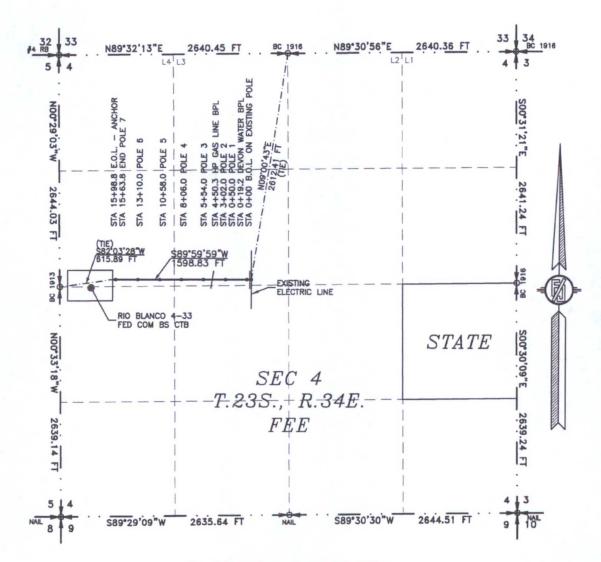

SURVEY NO. 3674

ELECTRIC LINE PLAT (400622E)
ELECTRIC LINE FROM AN EXISTING ELECTRIC LINE TO RIO BLANCO 4-33 FED COM BS CTB

DEVON ENERGY PRODUCTION COMPANY, L.P. CENTERLINE SURVEY OF AN ELECTRIC LINE CROSSING SECTION 4, TOWNSHIP 23 SOUTH, RANGE 34 EAST, N.M.P.M. LEA COUNTY, STATE OF NEW MEXICO JANUARY 6, 2016

SEE NEXT SHEET (2-4) FOR DESCRIPTION

DESCRIPTION

A STRIP OF LAND 30 FEET WIDE CROSSING FEE LAND IN SECTION 4, TOWNSHIP 23 SOUTH, RANGE 34 EAST, N.M.P.M., LEA COUNTY, STATE OF NEW MEXICO AND BEING 15 FEET EACH SIDE OF THE FOLLOWING DESCRIBED CENTERLINE SURVEY:

BEGINNING AT A POINT WITHIN THE SE/4 NW/4 OF SAID SECTION 4, TOWNSHIP 23 SOUTH, RANGE 34 EAST, N.M.P.M., WHENCE THE NORTH QUARTER CORNER OF SAID SECTION 4, TOWNSHIP 23 SOUTH, RANGE 34 EAST, N.M.P.M. BEARS NO9°00'43"E, A DISTANCE OF 2612.41 FEET;

THENCE S89\*59'59"W A DISTANCE OF 1598.83 FEET THE TERMINUS OF THIS CENTERLINE SURVEY, WHENCE THE WEST QUARTER CORNER OF SAID SECTION 4, TOWNSHIP 23 SOUTH, RANGE 34 EAST, N.M.P.M. BEARS S82'03'28"W, A DISTANCE OF 615.89 FEET;

SAID STRIP OF LAND BEING 1598.83 FEET OR 96.90 RODS IN LENGTH, CONTAINING 1.101 ACRES MORE OR LESS AND BEING ALLOCATED BY FORTIES AS FOLLOWS:

SE/4 NW/4

HP)

888.84 L.F.

53.87 RODS

0.612 ACRES

SW/4 NW/4

709.99 L.F.

43.03 RODS

0.489 ACRES