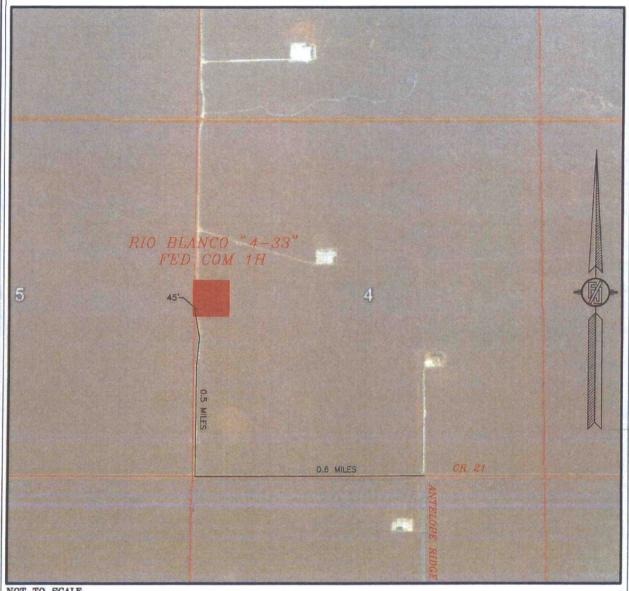

### SECTION 4, TOWNSHIP 23 SOUTH, RANGE 34 EAST, N.M.P.M. LEA COUNTY, STATE OF NEW MEXICO VICINITY MAP

DISTANCES IN MILES

DIRECTIONS TO LOCATION
FROM THE INTERSECTION OF CR 21 (DELAWARE BASIN) AND
ANTELOPE RIDGE, GO WEST ON CR 21 APPROX. 0.6 OF A MILE. GO
NORTH ON 30' CALICHE LEASE ROAD APPROX. 0.5 OF A MILE, TURN
RIGHT AND GO EAST APPROX. 45' TO THE SOUTHWEST PAD CORNER
FOR THIS LOCATION.

SCALE 1" = 120'
DIRECTIONS TO LOCATION
FROM THE INTERSECTION OF CR 21 (DELAWARE BASIN) AND
ANTELOPE RIDGE, GO WEST ON CR 21 APPROX. 0.6 OF A MILE. GO
NORTH ON 30' CALICHE LEASE ROAD APPROX. 0.5 OF A MILE, TURN
RIGHT AND GO EAST APPROX. 45' TO THE SOUTHWEST PAD CORNER
FOR THIS LOCATION.