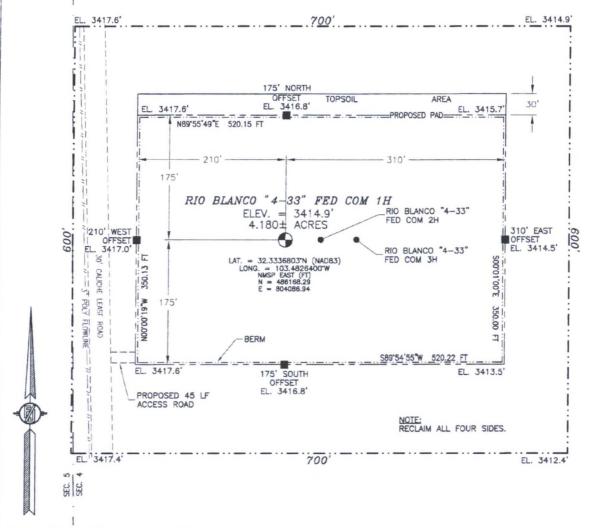

DEVON ENERGY PRODUCTION COMPANY, L.P.

RIO BLANCO "4-33" FED COM 1H

LOCATED 2630 FT. FROM THE NORTH LINE
AND 300 FT. FROM THE WEST LINE OF
SECTION 4, TOWNSHIP 23 SOUTH,
RANGE 34 EAST, N.M.P.M.

LEA COUNTY, STATE OF NEW MEXICO