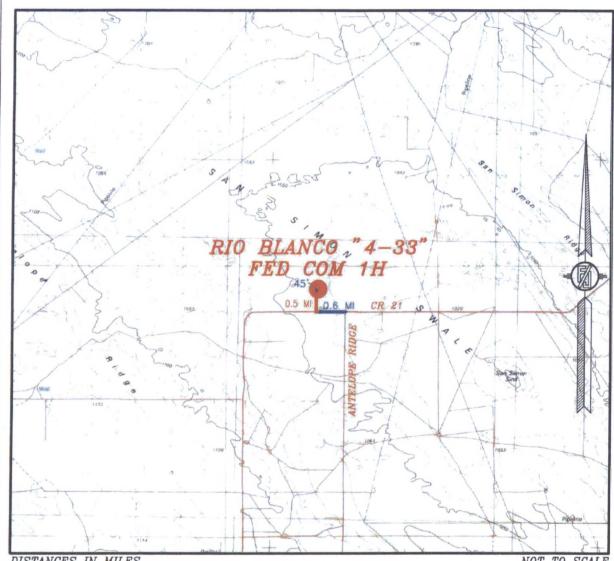

SCALE 1" = 120'
DIRECTIONS TO LOCATION
FROM THE INTERSECTION OF CR 21 (DELAWARE BASIN) AND
ANTELOPE RIDGE, GO WEST ON CR 21 APPROX. 0.6 OF A MILE. GO
NORTH ON 30' CALICHE LEASE ROAD APPROX. 0.5 OF A MILE, TURN
RIGHT AND GO EAST APPROX. 45' TO THE SOUTHWEST PAD CORNER
FOR THIS LOCATION.

### SECTION 4, TOWNSHIP 23 SOUTH, RANGE 34 EAST, N.M.P.M. LEA COUNTY, STATE OF NEW MEXICO VICINITY MAP

DISTANCES IN MILES

DIRECTIONS TO LOCATION
FROM THE INTERSECTION OF CR 21 (DELAWARE BASIN) AND
ANTELOPE RIDGE, GO WEST ON CR 21 APPROX. 0.6 OF A MILE. GO
NORTH ON 30' CALICHE LEASE ROAD APPROX. 0.5 OF A MILE, TURN
RIGHT AND GO EAST APPROX. 45' TO THE SOUTHWEST PAD CORNER
FOR THIS LOCATION.