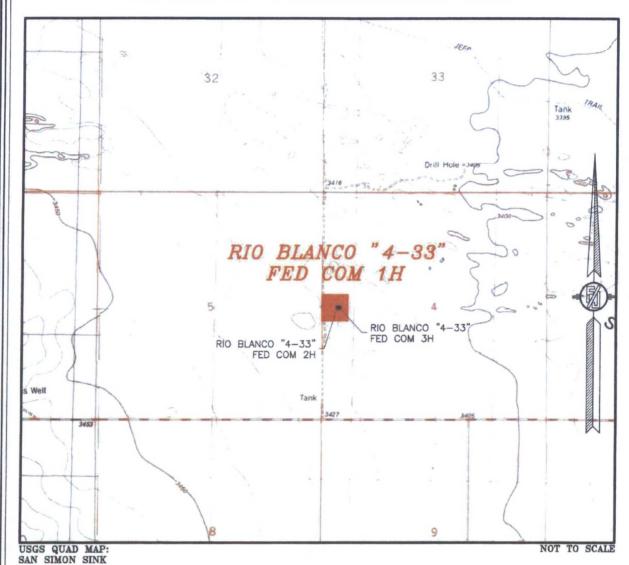

# SECTION 4, TOWNSHIP 23 SOUTH, RANGE 34 EAST, N.M.P.M. LEA COUNTY, STATE OF NEW MEXICO LOCATION VERIFICATION MAP

DEVON ENERGY PRODUCTION COMPANY, L.P.

RIO BLANCO "4-33" FED COM 1H

LOCATED 2630 FT. FROM THE NORTH LINE
AND 300 FT. FROM THE WEST LINE OF
SECTION 4, TOWNSHIP 23 SOUTH,
RANGE 34 EAST, N.M.P.M.
LEA COUNTY, STATE OF NEW MEXICO

FEBRUARY 16, 2015

SURVEY NO. 3674