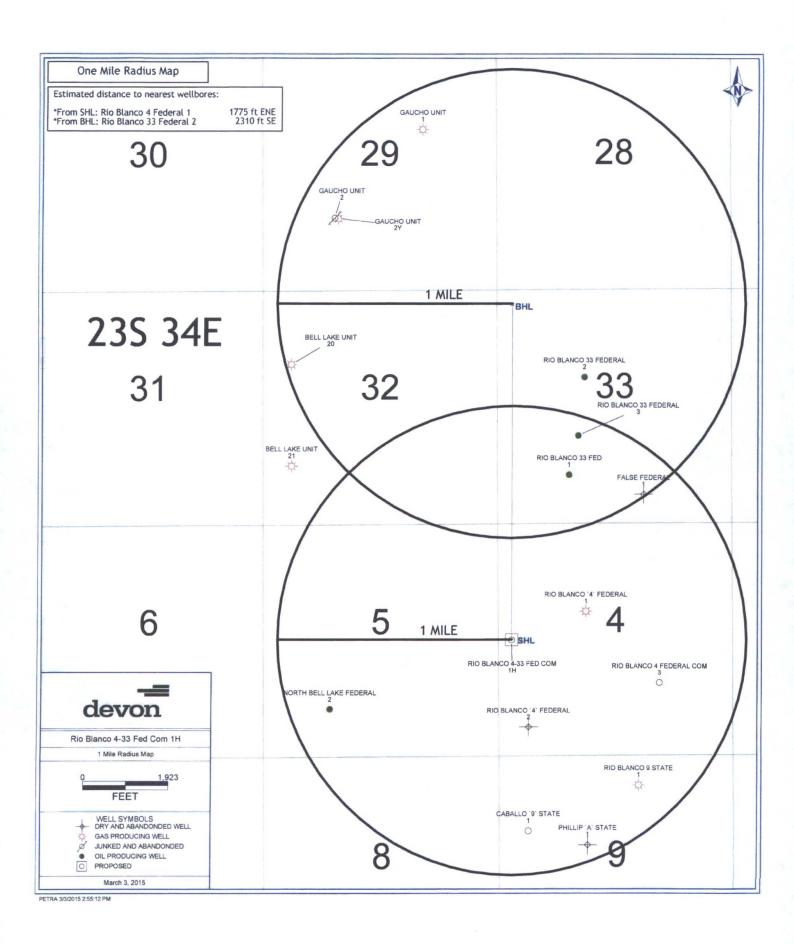

No allowable will be assigned to this completion until all interests have been consolidated or a non-standard unit has been approved by the division.

SITE MAP

NOTE: LATITUDE AND LONGITUDE COORDINATES ARE SHOWN USING THE NORTH AMERICAN DATUM OF 1983 (NAD83). LISTED NEW MEXICO STATE PLANE EAST COORDINATES ARE GRID (NAD83). BASIS OF BEARING AND DISTANCES USED ARE NEW MEXICO STATE PLANE EAST COORDINATES MODIFIED TO THE SURFACE

DEVON ENERGY PRODUCTION COMPANY, L.P.

RIO BLANCO "4-33" FED COM 1H

LOCATED 2630 FT. FROM THE NORTH LINE
AND 300 FT. FROM THE WEST LINE OF
SECTION 4, TOWNSHIP 23 SOUTH,
RANGE 34 EAST, N.M.P.M.

LEA COUNTY, STATE OF NEW MEXICO