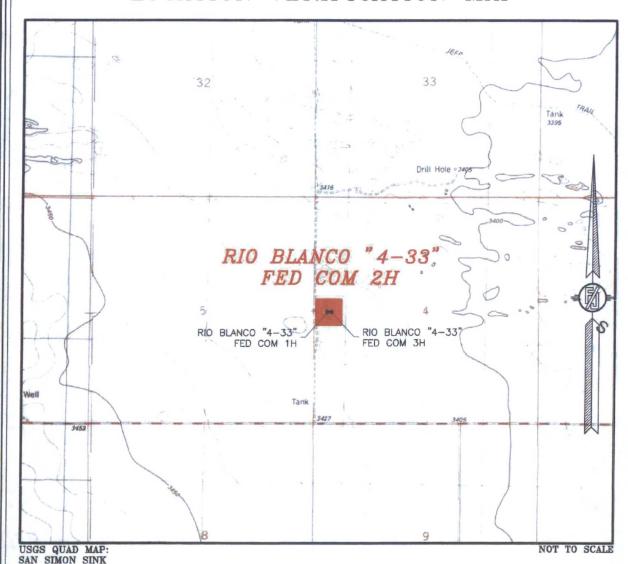

#### SECTION 4, TOWNSHIP 23 SOUTH, RANGE 34 EAST, N.M.P.M. LEA COUNTY, STATE OF NEW MEXICO VICINITY MAP

DISTANCES IN MILES

FROM THE INTERSECTION OF CR 21 (DELAWARE BASIN) AND ANTELOPE RIDGE, GO WEST ON CR 21 APPROX. 0.6 OF A MILE. GO NORTH ON 30' CALICHE LEASE ROAD APPROX. 0.5 OF A MILE, TURN RIGHT AND GO EAST APPROX. 45' TO THE SOUTHWEST PAD CORNER FOR THIS LOCATION.

DIRECTIONS TO LOCATION

DEVON ENERGY PRODUCTION COMPANY, L.P.

RIO BLANCO "4-33" FED COM 2H LOCATED 2630 FT. FROM THE NORTH LINE AND 350 FT. FROM THE WEST LINE OF SECTION 4, TOWNSHIP 23 SOUTH, RANGE 34 EAST, N.M.P.M. LEA COUNTY, STATE OF NEW MEXICO

FEBRUARY 16, 2015

SURVEY NO. 3675