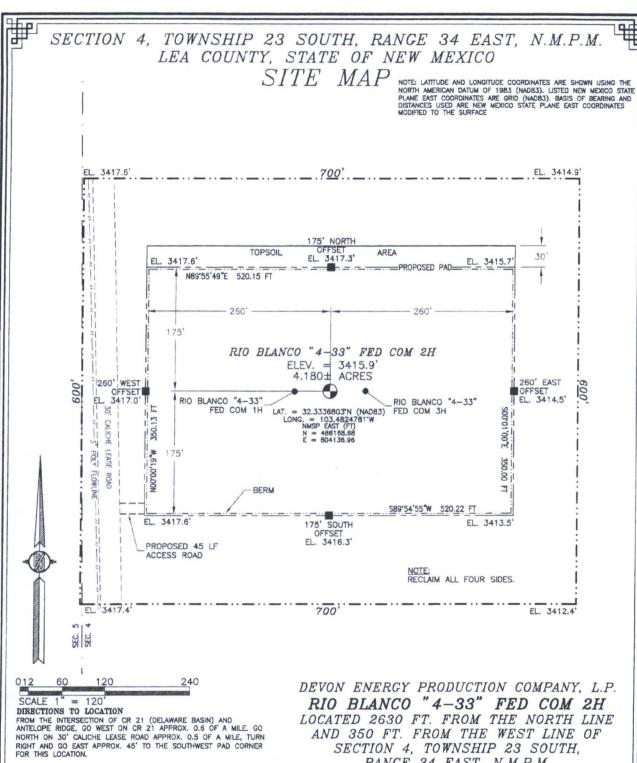

## SECTION 4, TOWNSHIP 23 SOUTH, RANGE 34 EAST, N.M.P.M. LEA COUNTY, STATE OF NEW MEXICO LOCATION VERIFICATION MAP

DEVON ENERGY PRODUCTION COMPANY, L.P.

RIO BLANCO "4-33" FED COM 2H

LOCATED 2630 FT. FROM THE NORTH LINE
AND 350 FT. FROM THE WEST LINE OF

SECTION 4, TOWNSHIP 23 SOUTH,

RANGE 34 EAST, N.M.P.M.

LEA COUNTY, STATE OF NEW MEXICO

FEBRUARY 16, 2015

SURVEY NO. 3675