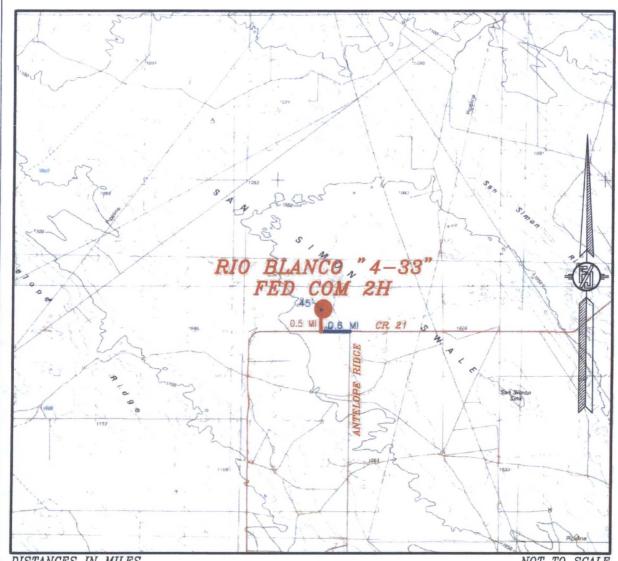

#### SECTION 4, TOWNSHIP 23 SOUTH, RANGE 34 EAST, N.M.P.M. LEA COUNTY, STATE OF NEW MEXICO VICINITY MAP

DISTANCES IN MILES

FROM THE INTERSECTION OF CR 21 (DELAWARE BASIN) AND ANTELOPE RIDGE, GO WEST ON CR 21 APPROX. 0.6 OF A MILE. GO NORTH ON 30' CALICHE LEASE ROAD APPROX. 0.5 OF A MILE, TURN RIGHT AND GO EAST APPROX. 45' TO THE SOUTHWEST PAD CORNER FOR THIS LOCATION.

DIRECTIONS TO LOCATION

DEVON ENERGY PRODUCTION COMPANY, L.P.

RIO BLANCO "4-33" FED COM 2H LOCATED 2630 FT. FROM THE NORTH LINE AND 350 FT. FROM THE WEST LINE OF SECTION 4, TOWNSHIP 23 SOUTH, RANGE 34 EAST, N.M.P.M. LEA COUNTY, STATE OF NEW MEXICO

FEBRUARY 16, 2015

SURVEY NO. 3675