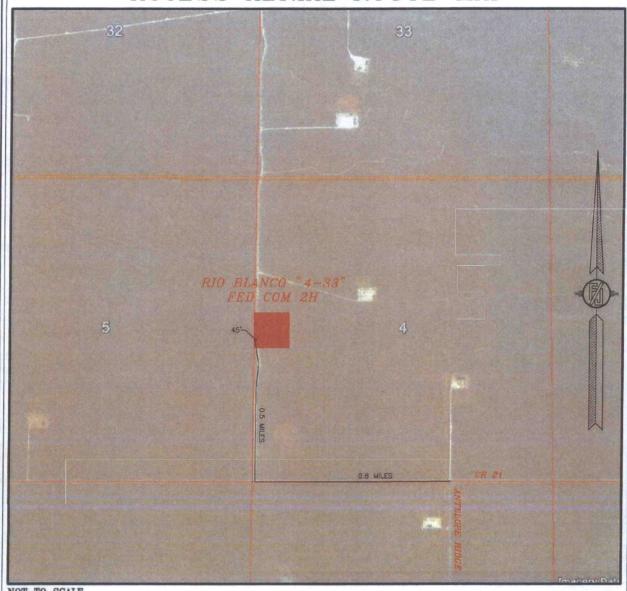

# SECTION 4, TOWNSHIP 23 SOUTH, RANGE 34 EAST, N.M.P.M. LEA COUNTY, STATE OF NEW MEXICO ACCESS AERIAL ROUTE MAP

NOT TO SCALE AERIAL PHOTO: GOOGLE EARTH FEBRUARY 2014

DEVON ENERGY PRODUCTION COMPANY, L.P.

#### SECTION 4, TOWNSHIP 23 SOUTH, RANGE 34 EAST, N.M.P.M. LEA COUNTY, STATE OF NEW MEXICO VICINITY MAP

DISTANCES IN MILES

FROM THE INTERSECTION OF CR 21 (DELAWARE BASIN) AND ANTELOPE RIDGE, GO WEST ON CR 21 APPROX. 0.6 OF A MILE. GO NORTH ON 30' CALICHE LEASE ROAD APPROX. 0.5 OF A MILE, TURN RIGHT AND GO EAST APPROX. 45' TO THE SOUTHWEST PAD CORNER FOR THIS LOCATION.