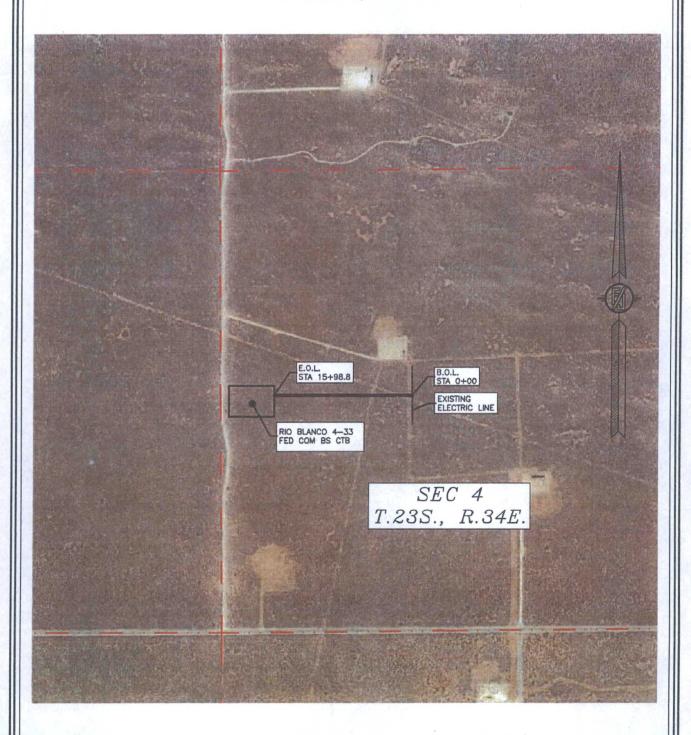

SHEET: 4-4

SURVEY NO. 4426A

MADRON SURVEYING, INC. 501 SOUTH CANAL CARLSBAD, NEW MEXICO

3.41

RIO BLANCO "4-33" FED COM BS CTB DEVON ENERGY PRODUCTION COMPANY, L.P. IN THE SW/4 NW/4 OF SECTION 4, TOWNSHIP 23 SOUTH, RANGE 34 EAST, N.M.P.M. LEA COUNTY, STATE OF NEW MEXICO AUGUST 12, 2015 " - OCP BPL -TOPSOIL AREA N89°56'39"E 520.24 FT LEASE EL. 3417.0 ROAD 3" POLY PROPOSED 69 LF PROPOSED
RIO BLANCO "4-33" FED COM BS CTB ACCESS ROAD 2.986± AC 2330' FNL, 352' FWL 250.11 EL. 3417.6 EL. 3415.7 S89'55'49"W 520.15 FT RIO BLANCO "4-33" FED COM 2H RIO BLANCO "4-33" FED COM 3H RIO BLANCO "4-33" FED COM 1H LEGEND SET #4 REBAR W/JARAMILLO CAP DIRECTIONS TO LOCATION FROM THE INTERSECTION OF CR 21 (DELAWARE BASIN) AND ANTELOPE RIDGE, GO WEST ON CR 21 APPROX. 0.6 OF A MILE. GO NORTH ON 30' CALICHE LEASE ROAD APPROX. 0.6 OF A MILE, TURN RIGHT AND GO NORTHEAST APPROX. 69' TO THE NORTHWEST CORNER FOR THIS LOCATION. **DESCRIPTION** A CERTAIN PIECE OR PARCEL OF LAND AND REAL ESTATE LYING IN THE SW/4 NW/4 OF SECTION 4, TOWNSHIP 23 SOUTH, RANGE 34 EAST N.M.P.M., LEA COUNTY, NEW MEXICO. BEGINNING AT THE SOUTHWEST CORNER OF THE PARCEL, WHENCE THE WEST QUARTER CORNER OF SECTION 4, TOWNSHIP BEGINNING AT THE SOUTHWEST CORNER OF THE PARCEL, WHENCE THE WEST QUARTER CORNER OF 23 SOUTH, RANGE 34 EAST, N.M.P.M. BEARS \$25'07'35"W, A DISTANCE OF 211.49 FEET; THENCE N00'00'16"W A DISTANCE OF 250.11 FEET TO THE NORTHEAST CORNER OF THE PARCEL; THENCE N89'56'39"E A DISTANCE OF 520.24 FEET TO THE NORTHEAST CORNER OF THE PARCEL; THENCE \$00'00'53"W A DISTANCE OF 249.98 FEET TO THE SOUTHEAST CORNER OF THE PARCEL; THENCE S89'55'49"W A DISTANCE OF 520.15 FEET TO THE SOUTHWEST CORNER OF THE PARCEL, TO THE POINT OF BEGINNING CONTAINING 2.986 ACRES MORE OR LESS. SURVEYOR CERTIFICATE I, FILIMON F. JARAMILLO, A NEW MEXICO PROFESSIONAL SURVEYOR NO. 12797, HEREBY CERTIFY THAT I HAVE CONDUCTED AND AM RESPONSIBLE FOR THIS SURVEY, THAT THIS SURVEY IS TRUE AND CORRECT TO THE BEST OF MY KNOWLEDGE AND BELIEF, AND THAT THIS SURVEY AND PLAT MEET THE MINIMUM STANDARDS FOR LAND SURVEYING IN THE STATE OF NEW MEXICO. GENERAL NOTES 1.) THE INTENT OF THIS SURVEY IS TO ACQUIRE A BUSINESS LEASE FOR THE PURPOSE OF BUILDING A BATTERY IN WITNESS WHEREOF, THIS CERTIFICATE IS EXECUTED AT CARLSBAD, NEW MEXICO, THIS IT DAY OF AUGUST 2015 2.) BASIS OF BEARING IS NEW MEXICO STATE MADRON SURVEYING, INC. 301 SOUTH CANAL CARLSBAD, NEW MEXICO 88220 Phone (575) 234-3341 PLANE EAST ZONE SHEET: 1-3 SURVEY NO. 4177 INC. 30/ SOUTH CARAL CARLSBAD, MADRON SURVEYING, NEW MEXICO 1944