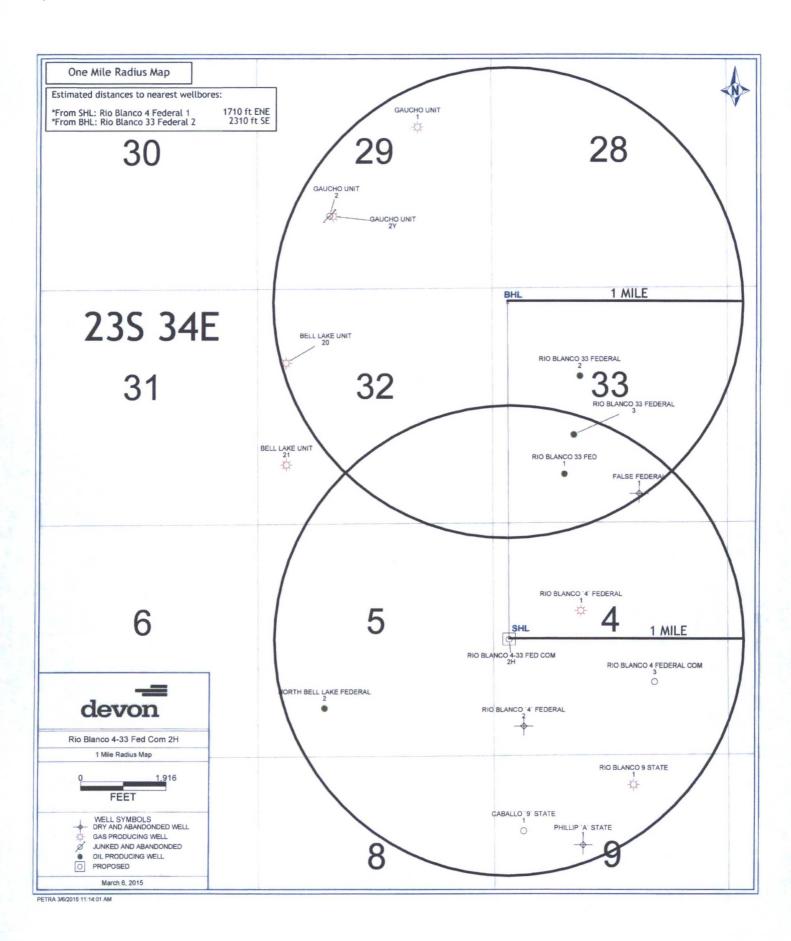

10 Surface Location

| UL or lot no. | Section | Township | Range | Lot Idn  | Feet from the | North/South line | Feet from the | East/West line | County |
|---------------|---------|----------|-------|----------|---------------|------------------|---------------|----------------|--------|
| E             | 4       | 23 S     | 34 E  |          | 2630          | NORTH            | 350           | WEST           | LEA    |
|               |         |          | п Во  | ttom Hol | e Location If | Different From   | m Surface     |                |        |
| UL or lot no. | Section | Township | Range | Lot Idn  | Feet from the | North/South line | Feet from the | East/West line | County |
| D             | 33      | 22 S     | 34 E  |          | 330/1         | NORTH            | 350           | WEST           | LEA    |

No allowable will be assigned to this completion until all interests have been consolidated or a non-standard unit has been approved by the division.

RANGE 34 EAST, N.M.P.M. LEA COUNTY, STATE OF NEW MEXICO