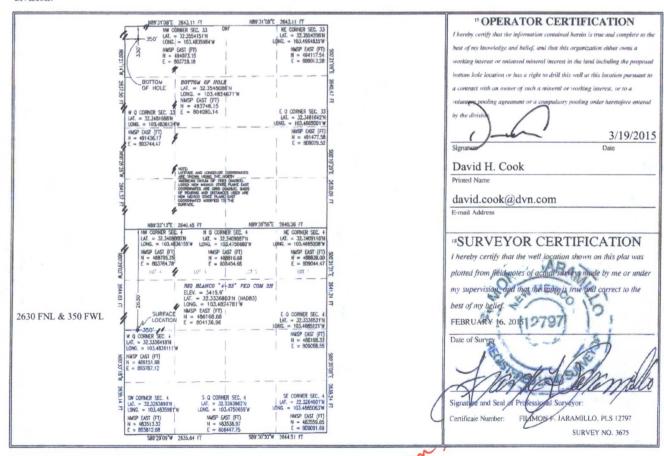

#### WELL LOCATION AND ACREAGE DEDICATION PLAT

| 30 -055-4       | 3245 25430 | GRAMA                                                 | RIAGE; | 135-T- |
|-----------------|------------|-------------------------------------------------------|--------|--------|
| Property Code   | RIO BLAN   | ° Well Number<br>2H                                   |        |        |
| 'OGRID No. 6137 |            | * Operator Name DEVON ENERGY PRODUCTION COMPANY, L.P. |        |        |

10 Surface Location

| UL or lot no. | Section | Township | Range | Lot Idn  | Feet from the | North/South line | Feet from the | East/West line | County |
|---------------|---------|----------|-------|----------|---------------|------------------|---------------|----------------|--------|
| E             | 4       | 23 S     | 34 E  |          | 2630          | NORTH            | 350           | WEST           | LEA    |
|               |         |          | п Во  | ttom Hol | e Location If | Different From   | m Surface     |                |        |
| UL or lot no. | Section | Township | Range | Lot Idn  | Feet from the | North/South line | Feet from the | East/West line | County |
| D             | 33      | 22 S     | 34 E  |          | 330/1         | NORTH            | 350           | WEST           | LEA    |

No allowable will be assigned to this completion until all interests have been consolidated or a non-standard unit has been approved by the division.

RANGE 34 EAST, N.M.P.M. LEA COUNTY, STATE OF NEW MEXICO

FEBRUARY 16, 2015

SURVEY NO. 3675