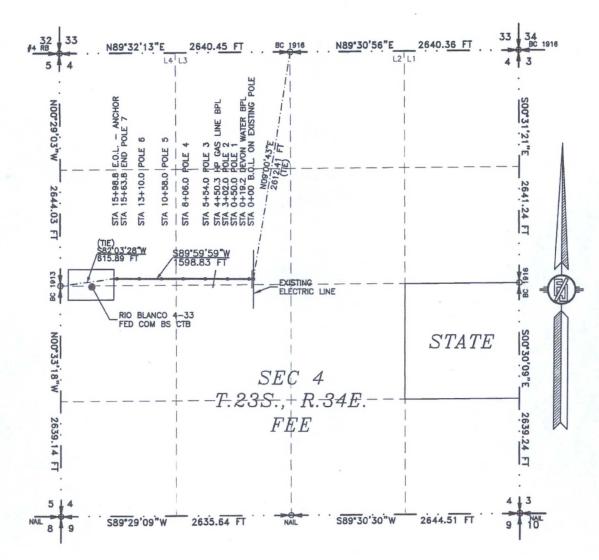

ELECTRIC LINE PLAT (400622E)
ELECTRIC LINE FROM AN EXISTING ELECTRIC LINE TO RIO BLANCO 4-83 FED COM BS CTB

DEVON ENERGY PRODUCTION COMPANY, L.P. CENTERLINE SURVEY OF AN ELECTRIC LINE CROSSING SECTION 4, TOWNSHIP 23 SOUTH, RANGE 34 EAST, N.M.P.M. LEA COUNTY, STATE OF NEW MEXICO JANUARY 6, 2016

PHILMON I INC. 301 SOUTH CANAL (575) 234-3341 CARLSBAD

SURVEY NO. 4426A NEW MEXICO

ELECTRIC LINE PLAT (400622E)

ELECTRIC LINE FROM AN EXISTING ELECTRIC LINE TO RIO BLANCO 4-33 FED COM BS CTB

DEVON ENERGY PRODUCTION COMPANY, L.P. CENTERLINE SURVEY OF AN ELECTRIC LINE CROSSING SECTION 4, TOWNSHIP 23 SOUTH, RANGE 34 EAST, N.M.P.M. LEA COUNTY, STATE OF NEW MEXICO JANUARY 6, 2016

DESCRIPTION

A STRIP OF LAND 30 FEET WIDE CROSSING FEE LAND IN SECTION 4, TOWNSHIP 23 SOUTH, RANGE 34 EAST, N.M.P.M., LEA COUNTY, STATE OF NEW MEXICO AND BEING 15 FEET EACH SIDE OF THE FOLLOWING DESCRIBED CENTERLINE SURVEY:

BEGINNING AT A POINT WITHIN THE SE/4 NW/4 OF SAID SECTION 4, TOWNSHIP 23 SOUTH, RANGE 34 EAST, N.M.P.M., WHENCE THE NORTH QUARTER CORNER OF SAID SECTION 4, TOWNSHIP 23 SOUTH, RANGE 34 EAST, N.M.P.M. BEARS NO9°00'43"E, A DISTANCE OF 2612.41 FEET;

THENCE S89\*59'59"W A DISTANCE OF 1598.83 FEET THE TERMINUS OF THIS CENTERLINE SURVEY, WHENCE THE WEST QUARTER CORNER OF SAID SECTION 4, TOWNSHIP 23 SOUTH, RANGE 34 EAST, N.M.P.M. BEARS S82"03'28"W, A DISTANCE OF 615.89 FEET;

SAID STRIP OF LAND BEING 1598.83 FEET OR 96.90 RODS IN LENGTH, CONTAINING 1.101 ACRES MORE OR LESS AND BEING ALLOCATED BY FORTIES AS FOLLOWS:

SE/4 NW/4

888.84 L.F.

53.87 RODS 43.03 RODS

0.612 ACRES

SW/4 NW/4 709.99 L.F. 0.489 ACRES

### ELECTRIC LINE PLAT (400622E) ELECTRIC LINE FROM AN EXISTING ELECTRIC LINE TO RIO BLANCO 4-33 FED COM BS CTB DEVON ENERGY PRODUCTION COMPANY, L.P. CENTERLINE SURVEY OF AN ELECTRIC LINE CROSSING SECTION 4, TOWNSHIP 23 SOUTH, RANGE 34 EAST, N.M.P.M. LEA COUNTY, STATE OF NEW MEXICO JANUARY 6, 2016 Drill Hole : 3408 3416 E.O.L. STA 15+98.8 B.O.L. STA 0+00 EXISTING ELECTRIC LINE RIO BLANCO 4-33 FED COM BS CTB SEC 4 T.23S., R.34E. Tank 3427 L'EC EN HO