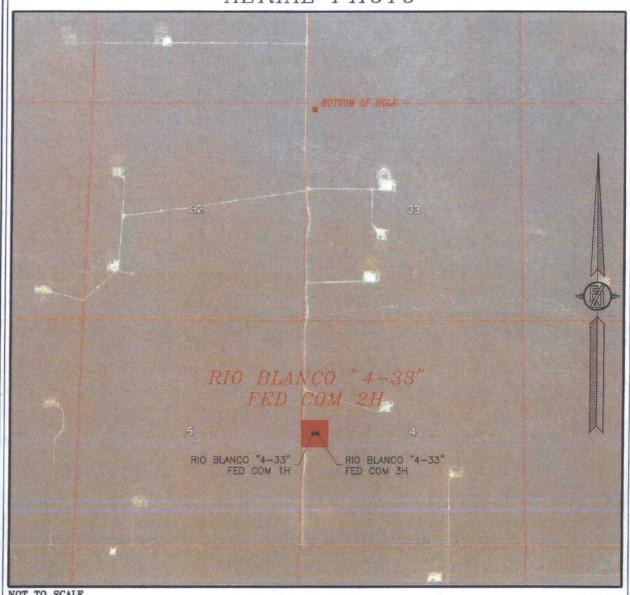

# SECTION 4, TOWNSHIP 23 SOUTH, RANGE 34 EAST, N.M.P.M. LEA COUNTY, STATE OF NEW MEXICO AERIAL PHOTO

NOT TO SCALE AERIAL PHOTO: GOOGLE EARTH FEBRUARY 2014

DEVON ENERGY PRODUCTION COMPANY, L.P.

RIO BLANCO "4-33" FED COM 2H

#### SECTION 4, TOWNSHIP 23 SOUTH, RANGE 34 EAST, N.M.P.M. LEA COUNTY, STATE OF NEW MEXICO VICINITY MAP

DISTANCES IN MILES

FROM THE INTERSECTION OF CR 21 (DELAWARE BASIN) AND ANTELOPE RIDGE, GO WEST ON CR 21 APPROX. 0.6 OF A MILE. GO NORTH ON 30' CALICHE LEASE ROAD APPROX. 0.5 OF A MILE, TURN RIGHT AND GO EAST APPROX. 45' TO THE SOUTHWEST PAD CORNER FOR THIS LOCATION.