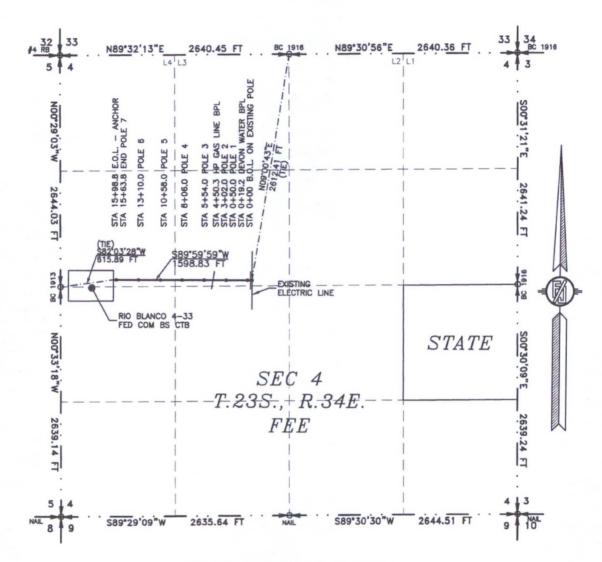

ELECTRIC LINE PLAT (400622E)

ELECTRIC LINE FROM AN EXISTING ELECTRIC LINE TO RIO BLANCO 4-33 FED COM BS CTB

DEVON ENERGY PRODUCTION COMPANY, L.P. CENTERLINE SURVEY OF AN ELECTRIC LINE CROSSING SECTION 4, TOWNSHIP 23 SOUTH, RANGE 34 EAST, N.M.P.M. LEA COUNTY, STATE OF NEW MEXICO JANUARY 6, 2016

SEE NEXT SHEET (2-4) FOR DESCRIPTION

GENERAL NOTES

1.) THE INTENT OF THIS ROUTE SURVEY IS TO ACQUIRE AN EASEMENT.

2.) BASIS OF BEARING IS NMSP EAST MODIFIED TO SURFACE COORDINATES.

DESCRIPTION

A STRIP OF LAND 30 FEET WIDE CROSSING FEE LAND IN SECTION 4, TOWNSHIP 23 SOUTH, RANGE 34 EAST, N.M.P.M., LEA COUNTY, STATE OF NEW MEXICO AND BEING 15 FEET EACH SIDE OF THE FOLLOWING DESCRIBED CENTERLINE SURVEY:

BEGINNING AT A POINT WITHIN THE SE/4 NW/4 OF SAID SECTION 4, TOWNSHIP 23 SOUTH, RANGE 34 EAST, N.M.P.M., WHENCE THE NORTH QUARTER CORNER OF SAID SECTION 4, TOWNSHIP 23 SOUTH, RANGE 34 EAST, N.M.P.M. BEARS NO9°00'43"E, A DISTANCE OF 2612.41 FEET;

THENCE S89\*59'59"W A DISTANCE OF 1598.83 FEET THE TERMINUS OF THIS CENTERLINE SURVEY, WHENCE THE WEST QUARTER CORNER OF SAID SECTION 4, TOWNSHIP 23 SOUTH, RANGE 34 EAST, N.M.P.M. BEARS S82"03'28"W, A DISTANCE OF 615.89 FEET;

SAID STRIP OF LAND BEING 1598.83 FEET OR 96.90 RODS IN LENGTH, CONTAINING 1.101 ACRES MORE OR LESS AND BEING ALLOCATED BY FORTIES AS FOLLOWS:

SE/4 NW/4

888.84 L.F.

53.87 RODS

0.612 ACRES

SW/4 NW/4

709.99 L.F.

43.03 RODS

0.489 ACRES