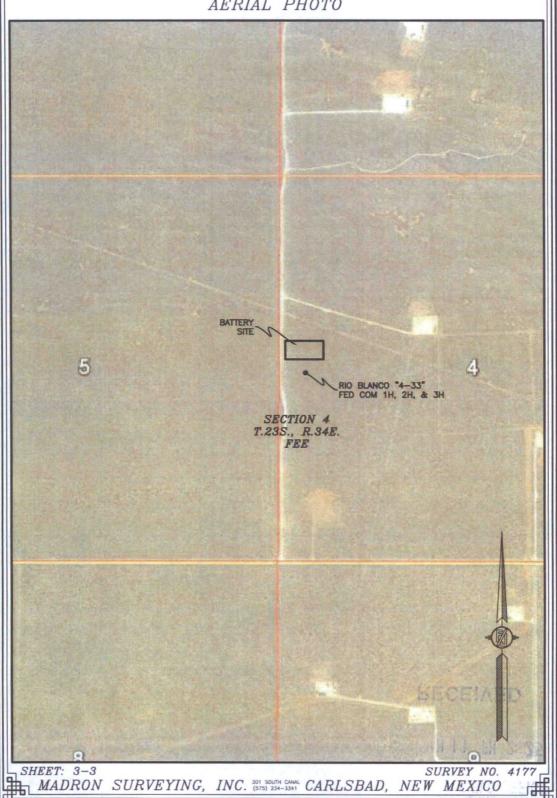

RIO BLANCO "4-33" FED COM BS CTB DEVON ENERGY PRODUCTION COMPANY, L.P. IN THE SW/4 NW/4 OF SECTION 4, TOWNSHIP 23 SOUTH, RANGE 34 EAST, N.M.P.M. LEA COUNTY, STATE OF NEW MEXICO AUGUST 12, 2015 QUAD MAP Drill Hole 03405 3416 BATTERY RIO BLANCO "4-33" FED COM 1H, 2H, & 3H SECTION 4 T.23S., R.34E. FEE Tank 3427 SURVEY NO. 4177 MADRON SURVEYING, INC. 301 SOUTH CANAL CARLSBAD, NEW MEXICO

### AERIAL PHOTO