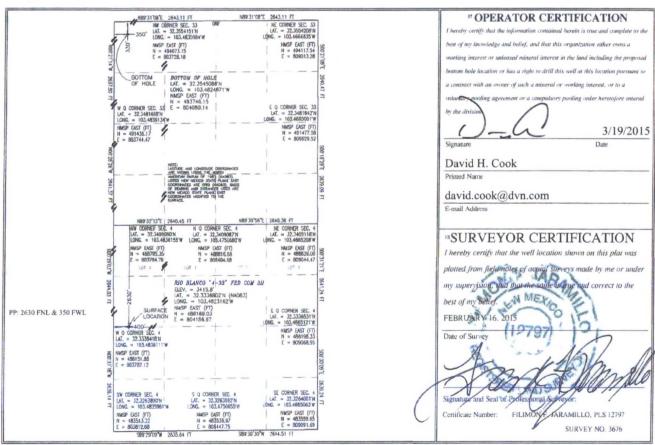

#### WELL LOCATION AND ACREAGE DEDICATION PLAT

| 30-05-         | 13346 26430 | GRAMA RIDGE:                  | me<br>B.S |
|----------------|-------------|-------------------------------|-----------|
| Property Code  | RIO         | ^ Well Number<br>3H           |           |
| OGRID No. 6137 | DEVON ENERG | <sup>o</sup> Elevation 3415.8 |           |

10 Surface Location UL or lot no. Section Township Range Lot Idn Feet from the North/South line Feet from the East/West line County E 4 23 S 34 E 2630 NORTH 400 WEST LEA

|                 |             |               | 11 Bo         | ttom Hol   | e Location If | Different From   | m Surface     |                |        |
|-----------------|-------------|---------------|---------------|------------|---------------|------------------|---------------|----------------|--------|
| UL or lot no.   | Section     | Township      | Range         | Lot Idn    | Feet from the | North/South line | Feet from the | East/West line | County |
| D               | 33          | 22 S          | 34 E          |            | 3302          | NORTH            | 350           | WEST           | LEA    |
| Dedicated Acres | 13 Joint of | r Infill 14 ( | Consolidation | Code 15 Or | der No.       |                  |               |                |        |
| 240.10          |             |               |               |            |               |                  |               |                |        |

No allowable will be assigned to this completion until all interests have been consolidated or a non-standard unit has been approved by the division.

SITE MAP

NOTE: LATITUDE AND LONGITUDE COORDINATES ARE SHOWN USING THE NORTH AMERICAN DATUM OF 1983 (NAD83). LISTED NEW MEXICO STATE PLANE EAST COORDINATES ARE GRID (NAD83). BASIS OF BEARING AND DISTANCES USED ARE NEW MEXICO STATE PLANE EAST COORDINATES MODIFIED TO THE SURFACE

SCALE 1" = 120'

DIRECTIONS TO LOCATION

FROM THE INTERSECTION OF CR 21 (DELAWARE BASIN) AND ANTELOPE RIDGE, GO WEST ON CR 21 APPROX. 0.6 OF A MILE. GO NORTH ON 30' CALICHE LEASE ROAD APPROX. 0.5 OF A MILE, TURN RIGHT AND GO EAST APPROX. 45' TO THE SOUTHWEST PAD CORNER FOR THIS LOCATION.

DEVON ENERGY PRODUCTION COMPANY, L.P.

RIO BLANCO "4-33" FED COM 3H

LOCATED 2630 FT. FROM THE NORTH LINE
AND 400 FT. FROM THE WEST LINE OF

SECTION 4, TOWNSHIP 23 SOUTH,

RANGE 34 EAST, N.M.P.M.

LEA COUNTY, STATE OF NEW MEXICO

FEBRUARY 16, 2015

SURVEY NO. 3676

#### SURVEYOR CERTIFICATE

I, FILIMON F. JARAMILLO, A NEW MEXICO PROFESSIONAL SURVEYOR NO. 12797, HEREBY CERTIFY THAT 1-HAVE-GONDUCTED AND AM RESPONSIBLE FOR THIS SURVEY, THAT THIS SURVEY AND PLAT MEET THE MINIMUM STANDARDS FOR LAND SURVEYING IN THE STATE OF NEW MEXICO.

IN WITNESS WHEREOF, THIS CERTIFICATE IS EXECUTED AT CARLSBAD,

DIZ DAY OF JANUARY 2016 NEW MEXICO, THIS

MADRON SURVEYING, INC. CARLSBAD, NEW MEXICO 88220 Phone (575) 234-3341

SHEET: 1-4

MADRON SURVEYING, INC. (575) 234-334 CARLSBAD, NEW MEXICO