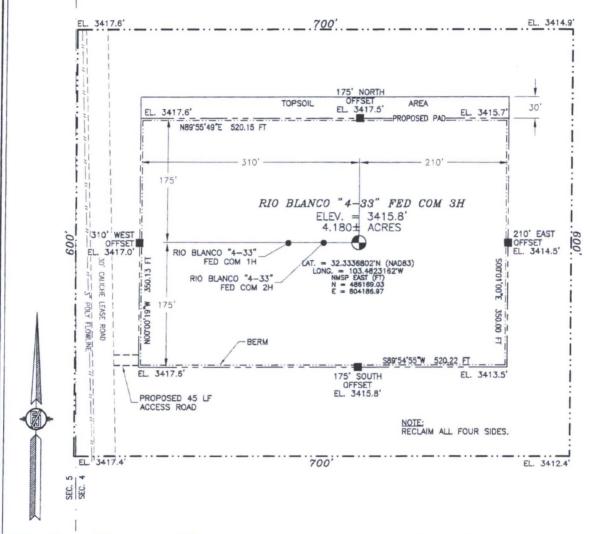

SHEET: 4-4

SURVEY NO. 4426A

MADRON SURVEYING, INC. 301 SOUTH CANAL CARLSBAD, NEW MEXICO

DE LAND HOMT

RIO BLANCO "4-33" FED COM BS CTB DEVON ENERGY PRODUCTION COMPANY, L.P. IN THE SW/4 NW/4 OF SECTION 4, TOWNSHIP 23 SOUTH, RANGE 34 EAST, N.M.P.M. LEA COUNTY, STATE OF NEW MEXICO AUGUST 12, 2015 TOPSOIL AREA N89'56'39"E 520.24 FT LEASE EL. 3417.0' EL. 3416.5' ROAD -3" POLY ... PROPOSED 69 LF ACCESS ROAD PROPOSED
RIO BLANCO "4-33" FED COM BS CTB
2.986± AC 2330' FNL, 352' FWL FL. 3417.6 3415.7 S89'55'49"W 520.15 FT RIO BLANCO "4-33" FED COM 2H RIO BLANCO "4-33" FED COM 1H RIO BLANCO "4-33" FED COM 3H LEGEND SET #4 REBAR W/JARAMILLO CAP DIRECTIONS TO LOCATION FROM THE INTERSECTION OF CR 21 (DELAWARE BASIN) AND ANTELOPE RIDGE, GO WEST ON CR 21 APPROX. 0.6 OF A MILE. GO NORTH ON 30' CALICHE LEASE ROAD APPROX. 0.6 OF A MILE, TURN RIGHT AND GO NORTHEAST APPROX. 89' TO THE NORTHWEST CORNER FOR THIS LOCATION DESCRIPTION A CERTAIN PIECE OR PARCEL OF LAND AND REAL ESTATE LYING IN THE SW/4 NW/4 OF SECTION 4, TOWNSHIP 23 SOUTH, RANGE 34 EAST N.M.P.M., LEA COUNTY, NEW MEXICO. BEGINNING AT THE SOUTHWEST CORNER OF THE PARCEL, WHENCE THE WEST QUARTER CORNER OF SECTION 4, TOWNSHIP 23 SOUTH, RANGE 34 EAST, N.M.P.M. BEARS \$25'07'35"W, A DISTANCE OF 211.49 FEET; THENCE N00'00'16"W A DISTANCE OF 250.11 FEET TO THE NORTHWEST CORNER OF THE PARCEL; THENCE N89'56'39"E A DISTANCE OF 520.24 FEET TO THE NORTHEAST CORNER OF THE PARCEL; THENCE \$00'00'53"W A DISTANCE OF 249.98 FEET TO THE SOUTHEAST CORNER OF THE PARCEL; THENCE \$88'55'49"W A DISTANCE OF 520.15 FEET TO THE SOUTHWEST CORNER OF THE PARCEL, TO THE POINT OF CONTAINING 2.986 ACRES MORE OR LESS. SURVEYOR CERTIFICATE I, FILIMON F. JARAMILLO, A NEW MEXICO PROFESSIONAL SURVEYOR NO. 12797, HEREBY CERTIFY THAT I HAVE CONDUCTED AND AM RESPONSIBLE FOR THIS SURVEY, THAT THIS SURVEY IS TRUE AND CORRECT TO THE BEST OF MY KNOWLEDGE AND BELIEF, AND THAT THIS SURVEY AND PLAT MEET THE MINIMUM STANDARDS FOR LAND SURVEYING IN THE STATE OF NEW MEXICO. GENERAL NOTES 1.) THE INTENT OF THIS SURVEY IS TO ACQUIRE A BUSINESS LEASE FOR THE PURPOSE OF BUILDING A BATTERY IN MOTHES ANNERGOD, THIS CERTIFICATE IS EXECUTED AT CARLSBAD, NEW MEXICO, THIS TO WAR OF AUGUST 2015 2.) BASIS OF BEARING IS NEW MEXICO STATE PLANE EAST ZONE 301 SOUTH CANAL CARLSBAD, NEW MEXICO 88220 Phone (575) 234-3341 PILLMON F. VICTORY SHEET: 1-3 SURVEY NO. 4177 MADRON SURVEYING, INC. 1975) 234-3341 CARLSBAD, NEW MEXICO