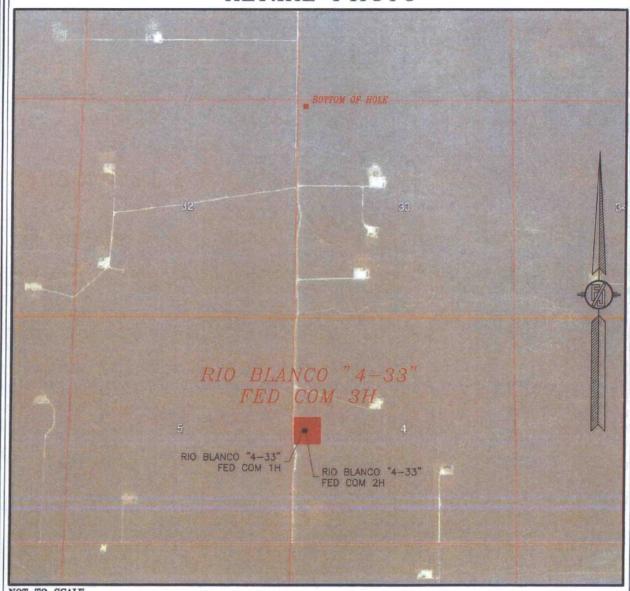

# SECTION 4, TOWNSHIP 23 SOUTH, RANGE 34 EAST, N.M.P.M. LEA COUNTY, STATE OF NEW MEXICO AERIAL PHOTO

NOT TO SCALE AERIAL PHOTO: GOOGLE EARTH FEBRUARY 2014

DEVON ENERGY PRODUCTION COMPANY, L.P.

RIO BLANCO "4-33" FED COM 3H

LOCATED 2630 FT. FROM THE NORTH LINE
AND 400 FT. FROM THE WEST LINE OF

SECTION 4, TOWNSHIP 23 SOUTH,

RANGE 34 EAST, N.M.P.M.

LEA COUNTY, STATE OF NEW MEXICO

FEBRUARY 16, 2015

SURVEY NO. 3676