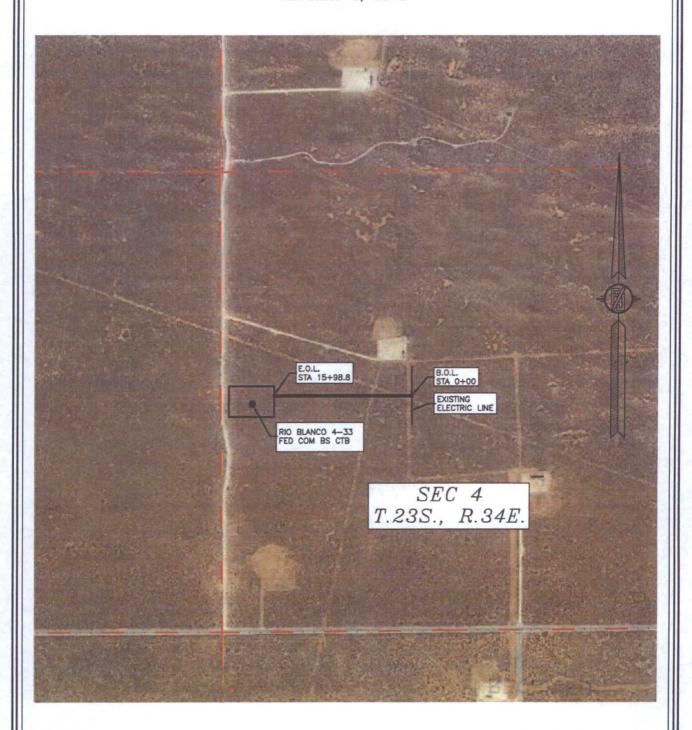

ELECTRIC LINE PLAT (400622E)

ELECTRIC LINE FROM AN EXISTING ELECTRIC LINE TO RIO BLANCO 4-33 FED COM BS CTB

DEVON ENERGY PRODUCTION COMPANY, L.P. CENTERLINE SURVEY OF AN ELECTRIC LINE CROSSING SECTION 4, TOWNSHIP 23 SOUTH, RANGE 34 EAST, N.M.P.M. LEA COUNTY, STATE OF NEW MEXICO JANUARY 6, 2016

SEE NEXT SHEET (2-4) FOR DESCRIPTION

GENERAL NOTES

1.) THE INTENT OF THIS ROUTE SURVEY IS TO ACQUIRE AN EASEMENT.

2.) BASIS OF BEARING IS NMSP EAST MODIFIED TO SURFACE COORDINATES.

SURVEY NO. 4426A

SHEET: 2-4

MADRON SURVEYING,

PLIMON P. INC. 301 SOUTH CANAL CARLSBAD,

NEW MEXICO

ELECTRIC LINE PLAT (400622E) ELECTRIC LINE FROM AN EXISTING ELECTRIC LINE TO RIO BLANCO 4-33 FED COM BS CTB DEVON ENERGY PRODUCTION COMPANY, L.P. CENTERLINE SURVEY OF AN ELECTRIC LINE CROSSING SECTION 4, TOWNSHIP 23 SOUTH, RANGE 34 EAST, N.M.P.M. LEA COUNTY, STATE OF NEW MEXICO JANUARY 6, 2016 Drill Hole 0349 E.O.L. STA 15+98.8 B.O.L. STA 0+00 EXISTING ELECTRIC LINE RIO BLANCO 4-33 FED COM BS CTB SEC 4 T.23S., R.34E. Tank 3427 REGEIVED SURVEY NO. 4426A SHEET: 3-4 MADRON SURVEYING, INC. 301 SOUTH CANAL CARLSBAD, NEW MEXICO