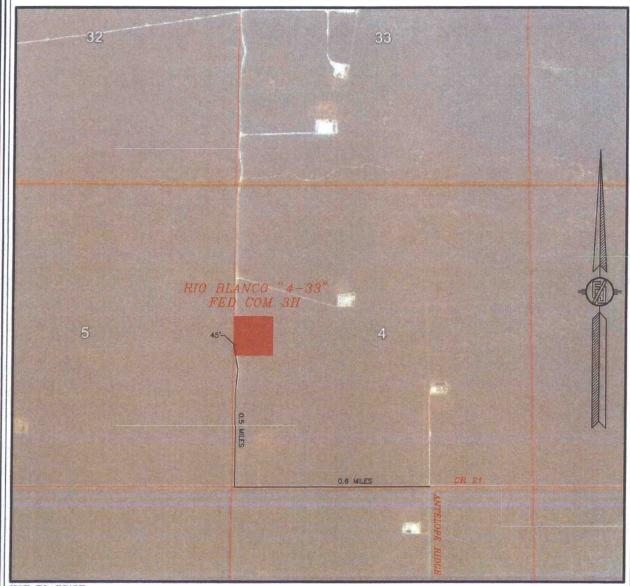

# SECTION 4, TOWNSHIP 23 SOUTH, RANGE 34 EAST, N.M.P.M. LEA COUNTY, STATE OF NEW MEXICO ACCESS AERIAL ROUTE MAP

NOT TO SCALE AERIAL PHOTO: GOOGLE EARTH FEBRUARY 2014

DEVON ENERGY PRODUCTION COMPANY, L.P.

RIO BLANCO "4-33" FED COM 3H

LOCATED 2630 FT. FROM THE NORTH LINE
AND 400 FT. FROM THE WEST LINE OF

SECTION 4, TOWNSHIP 23 SOUTH,

RANGE 34 EAST, N.M.P.M.

LEA COUNTY, STATE OF NEW MEXICO

FEBRUARY 16, 2015

SURVEY NO. 3676