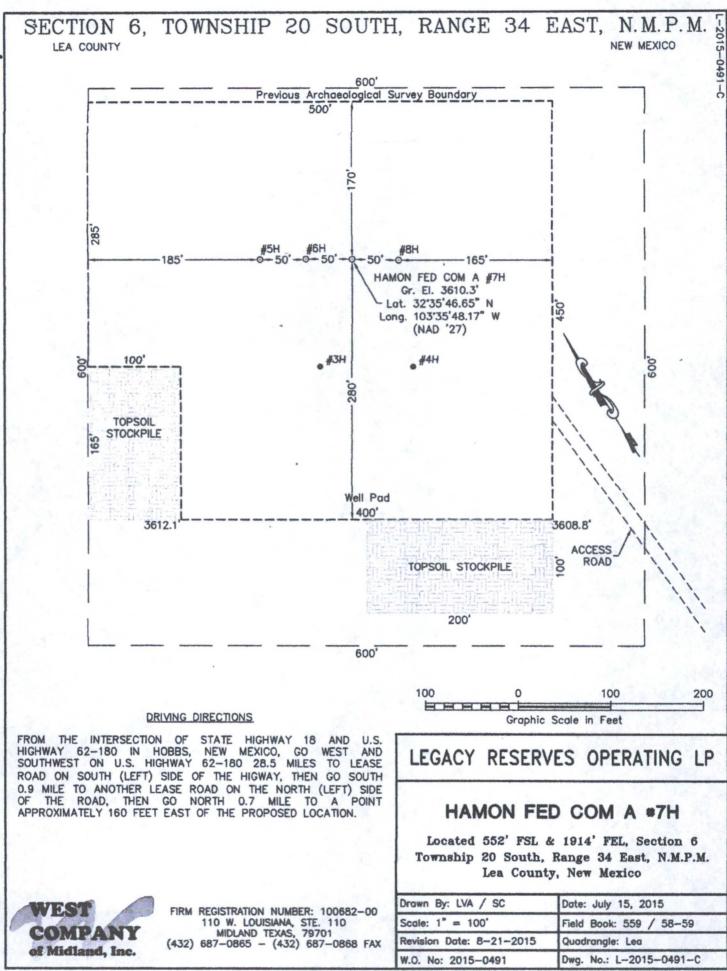

| DISTRICT II OIL CONSERVATION DIVISION State of New Mexico Form C-102   DISTRICT II OIL CONSERVATION DIVISION State Lease - 4 Copies   1000 Rio Brazos Rd., Astec, NM 67410 CEVED Santa Fe, NM 87505 Fee Lease - 3 Copies |                  |                                                                        |                             |                      |                  |                                                                                                                                                                                                                                                                                                                                                                                             |                                                                                                                                                                                                                                                                                                                                                                        |                                                                                                                                                                                                                                                                                                                 |  |
|--------------------------------------------------------------------------------------------------------------------------------------------------------------------------------------------------------------------------|------------------|------------------------------------------------------------------------|-----------------------------|----------------------|------------------|---------------------------------------------------------------------------------------------------------------------------------------------------------------------------------------------------------------------------------------------------------------------------------------------------------------------------------------------------------------------------------------------|------------------------------------------------------------------------------------------------------------------------------------------------------------------------------------------------------------------------------------------------------------------------------------------------------------------------------------------------------------------------|-----------------------------------------------------------------------------------------------------------------------------------------------------------------------------------------------------------------------------------------------------------------------------------------------------------------|--|
| DISTRICT IV<br>1220 S. St. Francis Dr., Santa Fe, NM 87505                                                                                                                                                               |                  |                                                                        |                             |                      |                  |                                                                                                                                                                                                                                                                                                                                                                                             | AMENDED REPORT                                                                                                                                                                                                                                                                                                                                                         |                                                                                                                                                                                                                                                                                                                 |  |
|                                                                                                                                                                                                                          |                  | ELL LOCA                                                               | ATION A                     | AND ACREA            | GE DEDICATIO     | N PLAT                                                                                                                                                                                                                                                                                                                                                                                      |                                                                                                                                                                                                                                                                                                                                                                        |                                                                                                                                                                                                                                                                                                                 |  |
| API Number                                                                                                                                                                                                               | 12-217           | GI                                                                     | Pool Code                   |                      | CACL Z           | Pool Name                                                                                                                                                                                                                                                                                                                                                                                   | <u> </u>                                                                                                                                                                                                                                                                                                                                                               |                                                                                                                                                                                                                                                                                                                 |  |
| Property Code                                                                                                                                                                                                            | 5270             | 760-                                                                   | 2/                          | Property No          | AS; Bon          | e spring                                                                                                                                                                                                                                                                                                                                                                                    | Well Nu                                                                                                                                                                                                                                                                                                                                                                | imber K3                                                                                                                                                                                                                                                                                                        |  |
| 302795                                                                                                                                                                                                                   |                  |                                                                        | HAMON FED COM A             |                      |                  | <i>v</i>                                                                                                                                                                                                                                                                                                                                                                                    |                                                                                                                                                                                                                                                                                                                                                                        | 7H<br>Elevation                                                                                                                                                                                                                                                                                                 |  |
| 240974                                                                                                                                                                                                                   |                  |                                                                        | EGACY RESERVES OPERATING LP |                      |                  |                                                                                                                                                                                                                                                                                                                                                                                             | Eleval<br>36                                                                                                                                                                                                                                                                                                                                                           |                                                                                                                                                                                                                                                                                                                 |  |
| Surface Location                                                                                                                                                                                                         |                  |                                                                        |                             |                      |                  |                                                                                                                                                                                                                                                                                                                                                                                             |                                                                                                                                                                                                                                                                                                                                                                        |                                                                                                                                                                                                                                                                                                                 |  |
| UL or lot No. Section                                                                                                                                                                                                    | Township<br>20 S | Range<br>34 E                                                          | Lot Idn                     | Feet from the<br>552 |                  | Feet from the                                                                                                                                                                                                                                                                                                                                                                               | East/West line                                                                                                                                                                                                                                                                                                                                                         |                                                                                                                                                                                                                                                                                                                 |  |
| 0 6                                                                                                                                                                                                                      | 20 5             |                                                                        |                             |                      | SOUTH            | 1914                                                                                                                                                                                                                                                                                                                                                                                        | EAST                                                                                                                                                                                                                                                                                                                                                                   | LEA                                                                                                                                                                                                                                                                                                             |  |
| UL or lot No. Section                                                                                                                                                                                                    | Township         | Range                                                                  | Hole Loc                    | Feet from the        | North/South line | face<br>Feet from the                                                                                                                                                                                                                                                                                                                                                                       | East/West line                                                                                                                                                                                                                                                                                                                                                         | County                                                                                                                                                                                                                                                                                                          |  |
| P 7                                                                                                                                                                                                                      | 20 S             | 34 E                                                                   |                             | 330                  | SOUTH            | 1060                                                                                                                                                                                                                                                                                                                                                                                        | EAST                                                                                                                                                                                                                                                                                                                                                                   | LEA                                                                                                                                                                                                                                                                                                             |  |
| 11                                                                                                                                                                                                                       | or Infill Co     | nsolidation (                                                          | Code Ord                    | ler No.              |                  |                                                                                                                                                                                                                                                                                                                                                                                             |                                                                                                                                                                                                                                                                                                                                                                        |                                                                                                                                                                                                                                                                                                                 |  |
| 160                                                                                                                                                                                                                      | I DE ACCI        | CNED TO                                                                |                             |                      |                  |                                                                                                                                                                                                                                                                                                                                                                                             | CONCOLIDAT                                                                                                                                                                                                                                                                                                                                                             | ED OD 4                                                                                                                                                                                                                                                                                                         |  |
| NO ALLOWABLE WILL BE ASSIGNED TO THIS COMPLETION UNTIL ALL INTERESTS HAVE BEEN CONSOLIDATED OR A<br>NON-STANDARD UNIT HAS BEEN APPROVED BY THE DIVISION                                                                  |                  |                                                                        |                             |                      |                  |                                                                                                                                                                                                                                                                                                                                                                                             |                                                                                                                                                                                                                                                                                                                                                                        |                                                                                                                                                                                                                                                                                                                 |  |
| S'                                                                                                                                                                                                                       | Plane (<br>X = 7 | <u>Coordinate</u><br>726,860.7<br>581,428.2<br><u>Plane (</u><br>X = 7 | #7H (SL)                    | -1914'               |                  | I hereby certify the the in<br>the best of my innerlings<br>working inderest or values<br>bettern hade location or has<br>a contract with an owner<br>wohandary pooling agreement<br>the division.<br>Baulu<br>Signature<br>Printed Name<br>SURVEYO<br>I hereby certify<br>on this plat was<br>actual surveys<br>supervison and<br>correct to the<br>Jun<br>Date of Survey<br>Signature & S | OR CERTIFIC<br>formation contained herein is<br>and belief, and that this organ<br>d meaned interstin the land i<br>a right to still this will at the<br>of such a minural or work<br>is a compulsary point order<br>DR CERTIFIC.<br>that the well lock<br>s plotted from file<br>made by me or<br>t that the same is<br>best of my belief<br>el of Profession<br>1218 | true and complete to<br>disting althor come a<br>hardwing the proposed<br>is location pursuant to<br>ing interest, or to a<br>hardefore interest by<br><u>AS/15</u><br><u>ATION</u><br>ATION<br>ation shown<br>id notes of<br>under my<br>is true and<br>ief.<br><u>SC</u> :::::::::::::::::::::::::::::::::::: |  |
| Z <del>-</del>                                                                                                                                                                                                           |                  | Y = 5                                                                  | 575,934.4                   | 0 1060'<br>M         | 1" = 2000'       | Certificate No                                                                                                                                                                                                                                                                                                                                                                              | . MACON McDONA                                                                                                                                                                                                                                                                                                                                                         | LD 12185                                                                                                                                                                                                                                                                                                        |  |
|                                                                                                                                                                                                                          |                  |                                                                        |                             |                      | N .              |                                                                                                                                                                                                                                                                                                                                                                                             |                                                                                                                                                                                                                                                                                                                                                                        |                                                                                                                                                                                                                                                                                                                 |  |