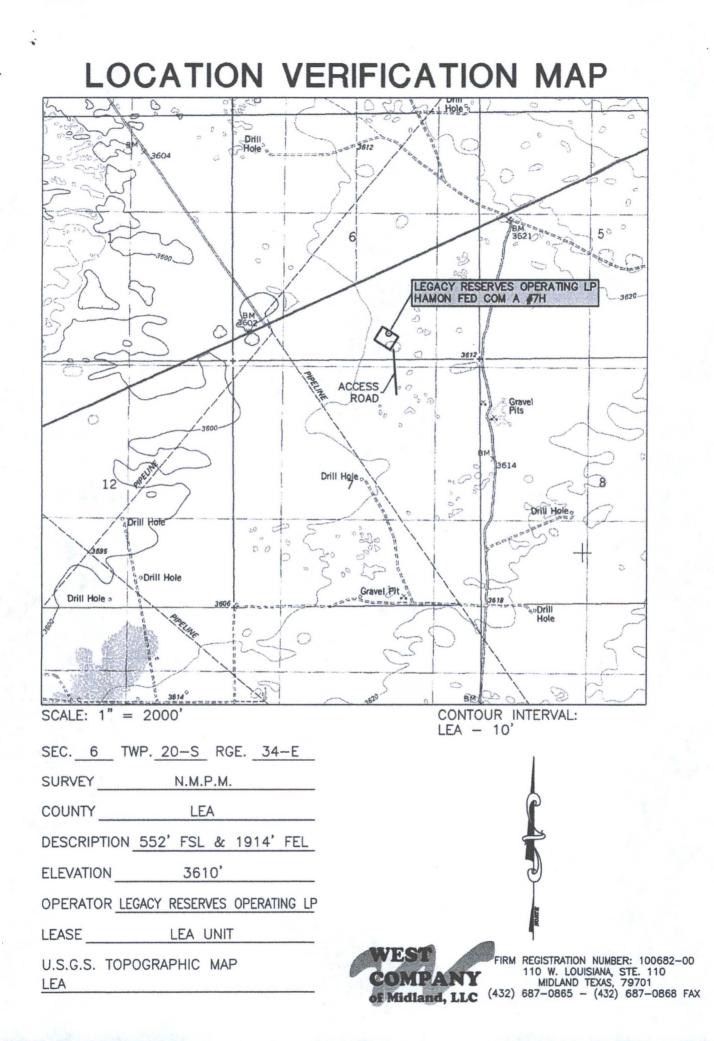

| DISTRICT II OIL CONSERVATION DIVISION State of New Mexico Form C-102   DISTRICT II OIL CONSERVATION DIVISION State Lease - 4 Copies   1000 Rio Brazos Rd., Astec, NM 67410 CEVED Santa Fe, NM 87505 Fee Lease - 3 Copies |                  |                                                                        |                             |                      |                  |                                                                                                                                                                                                                                                                                                                                                                                             |                                                                                                                                                                                                                                                                                                                                                                        |                                                                                                                                                                                                                                                                                                                 |  |
|--------------------------------------------------------------------------------------------------------------------------------------------------------------------------------------------------------------------------|------------------|------------------------------------------------------------------------|-----------------------------|----------------------|------------------|---------------------------------------------------------------------------------------------------------------------------------------------------------------------------------------------------------------------------------------------------------------------------------------------------------------------------------------------------------------------------------------------|------------------------------------------------------------------------------------------------------------------------------------------------------------------------------------------------------------------------------------------------------------------------------------------------------------------------------------------------------------------------|-----------------------------------------------------------------------------------------------------------------------------------------------------------------------------------------------------------------------------------------------------------------------------------------------------------------|--|
| DISTRICT IV<br>1220 S. St. Francis Dr., Santa Fe, NM 87505                                                                                                                                                               |                  |                                                                        |                             |                      |                  |                                                                                                                                                                                                                                                                                                                                                                                             | AMENDED REPORT                                                                                                                                                                                                                                                                                                                                                         |                                                                                                                                                                                                                                                                                                                 |  |
|                                                                                                                                                                                                                          |                  | ELL LOCA                                                               | ATION A                     | AND ACREA            | GE DEDICATIO     | N PLAT                                                                                                                                                                                                                                                                                                                                                                                      |                                                                                                                                                                                                                                                                                                                                                                        |                                                                                                                                                                                                                                                                                                                 |  |
| API Number                                                                                                                                                                                                               | 12-217           | GI                                                                     | Pool Code                   |                      | CACL Z           | Pool Name                                                                                                                                                                                                                                                                                                                                                                                   | <u> </u>                                                                                                                                                                                                                                                                                                                                                               |                                                                                                                                                                                                                                                                                                                 |  |
| Property Code                                                                                                                                                                                                            | 5270             | 760-                                                                   | 2/                          | Property No          | AS; Bon          | e spring                                                                                                                                                                                                                                                                                                                                                                                    | Well Nu                                                                                                                                                                                                                                                                                                                                                                | imber K3                                                                                                                                                                                                                                                                                                        |  |
| 302795                                                                                                                                                                                                                   |                  |                                                                        | HAMON FED COM A             |                      |                  | <i>v</i>                                                                                                                                                                                                                                                                                                                                                                                    |                                                                                                                                                                                                                                                                                                                                                                        | 7H<br>Elevation                                                                                                                                                                                                                                                                                                 |  |
| 240974                                                                                                                                                                                                                   |                  |                                                                        | EGACY RESERVES OPERATING LP |                      |                  |                                                                                                                                                                                                                                                                                                                                                                                             | Eleval<br>36                                                                                                                                                                                                                                                                                                                                                           |                                                                                                                                                                                                                                                                                                                 |  |
| Surface Location                                                                                                                                                                                                         |                  |                                                                        |                             |                      |                  |                                                                                                                                                                                                                                                                                                                                                                                             |                                                                                                                                                                                                                                                                                                                                                                        |                                                                                                                                                                                                                                                                                                                 |  |
| UL or lot No. Section                                                                                                                                                                                                    | Township<br>20 S | Range<br>34 E                                                          | Lot Idn                     | Feet from the<br>552 |                  | Feet from the                                                                                                                                                                                                                                                                                                                                                                               | East/West line                                                                                                                                                                                                                                                                                                                                                         |                                                                                                                                                                                                                                                                                                                 |  |
| 0 6                                                                                                                                                                                                                      | 20 5             |                                                                        |                             |                      | SOUTH            | 1914                                                                                                                                                                                                                                                                                                                                                                                        | EAST                                                                                                                                                                                                                                                                                                                                                                   | LEA                                                                                                                                                                                                                                                                                                             |  |
| UL or lot No. Section                                                                                                                                                                                                    | Township         | Range                                                                  | Hole Loc                    | Feet from the        | North/South line | face<br>Feet from the                                                                                                                                                                                                                                                                                                                                                                       | East/West line                                                                                                                                                                                                                                                                                                                                                         | County                                                                                                                                                                                                                                                                                                          |  |
| P 7                                                                                                                                                                                                                      | 20 S             | 34 E                                                                   |                             | 330                  | SOUTH            | 1060                                                                                                                                                                                                                                                                                                                                                                                        | EAST                                                                                                                                                                                                                                                                                                                                                                   | LEA                                                                                                                                                                                                                                                                                                             |  |
| 11                                                                                                                                                                                                                       | or Infill Co     | nsolidation (                                                          | Code Ord                    | ler No.              |                  |                                                                                                                                                                                                                                                                                                                                                                                             |                                                                                                                                                                                                                                                                                                                                                                        |                                                                                                                                                                                                                                                                                                                 |  |
| 160                                                                                                                                                                                                                      | I DE ACCI        | CNED TO                                                                |                             |                      |                  |                                                                                                                                                                                                                                                                                                                                                                                             | CONCOLIDAT                                                                                                                                                                                                                                                                                                                                                             | ED OD 4                                                                                                                                                                                                                                                                                                         |  |
| NO ALLOWABLE WILL BE ASSIGNED TO THIS COMPLETION UNTIL ALL INTERESTS HAVE BEEN CONSOLIDATED OR A<br>NON-STANDARD UNIT HAS BEEN APPROVED BY THE DIVISION                                                                  |                  |                                                                        |                             |                      |                  |                                                                                                                                                                                                                                                                                                                                                                                             |                                                                                                                                                                                                                                                                                                                                                                        |                                                                                                                                                                                                                                                                                                                 |  |
| S'                                                                                                                                                                                                                       | Plane (<br>X = 7 | <u>Coordinate</u><br>726,860.7<br>581,428.2<br><u>Plane (</u><br>X = 7 | #7H (SL)                    | -1914'               |                  | I hereby certify the the in<br>the best of my innerlings<br>working inderest or values<br>bettern hade location or has<br>a contract with an owner<br>wohandary pooling agreement<br>the division.<br>Baulu<br>Signature<br>Printed Name<br>SURVEYO<br>I hereby certify<br>on this plat was<br>actual surveys<br>supervison and<br>correct to the<br>Jun<br>Date of Survey<br>Signature & S | OR CERTIFIC<br>formation contained herein is<br>and belief, and that this organ<br>d meaned interstin the land i<br>a right to still this will at the<br>of such a minural or work<br>is a compulsary point order<br>DR CERTIFIC.<br>that the well lock<br>s plotted from file<br>made by me or<br>t that the same is<br>best of my belief<br>el of Profession<br>1218 | true and complete to<br>disting althor come a<br>hardwing the proposed<br>is location pursuant to<br>ing interest, or to a<br>hardefore interest by<br><u>AS/15</u><br><u>ATION</u><br>ATION<br>ation shown<br>id notes of<br>under my<br>is true and<br>ief.<br><u>SC</u> :::::::::::::::::::::::::::::::::::: |  |
| Z <del>-</del>                                                                                                                                                                                                           |                  | Y = 5                                                                  | 575,934.4                   | 0 1060'<br>M         | 1" = 2000'       | Certificate No                                                                                                                                                                                                                                                                                                                                                                              | . MACON McDONA                                                                                                                                                                                                                                                                                                                                                         | LD 12185                                                                                                                                                                                                                                                                                                        |  |
|                                                                                                                                                                                                                          |                  |                                                                        |                             |                      | N .              |                                                                                                                                                                                                                                                                                                                                                                                             |                                                                                                                                                                                                                                                                                                                                                                        |                                                                                                                                                                                                                                                                                                                 |  |