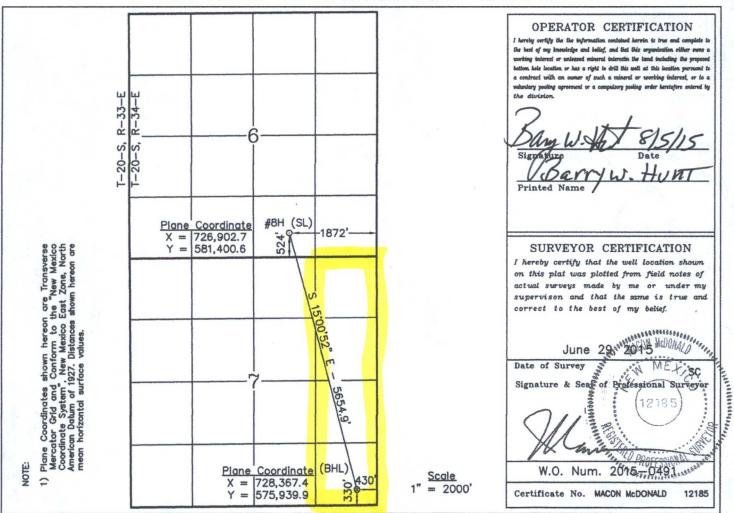

WELL LOCATION AND ACREAGE DEDICATION PLAT

| 30-055-43-49                                                       |         |                              | 966             | Pool Code | TE            | 45 ; Bon         |               |                   |        |
|--------------------------------------------------------------------|---------|------------------------------|-----------------|-----------|---------------|------------------|---------------|-------------------|--------|
| Property Code                                                      |         |                              | HAMON FED COM A |           |               |                  |               | Well Number       |        |
| 002 190                                                            |         |                              |                 | П         | 8H            |                  |               |                   |        |
| 240974                                                             |         | LEGACY RESERVES OPERATING LP |                 |           |               |                  |               | Elevation<br>3611 |        |
| Surface Location                                                   |         |                              |                 |           |               |                  |               |                   |        |
| UL or lot No.                                                      | Section | Township                     | Range           | Lot Idn   | Feet from the | North/South line | Feet from the | East/West line    | County |
| 0                                                                  | 6       | 20 S                         | 34 E            |           | 524           | SOUTH            | 1872          | EAST              | LEA    |
| Bottom Hole Location If Different From Surface                     |         |                              |                 |           |               |                  |               |                   |        |
| UL or lot No.                                                      | Section | Township                     | Range           | Lot Idn   | Feet from the | North/South line | Feet from the | East/West line    | County |
| Р                                                                  | 7       | 20 S                         | 34 E            |           | 330           | SOUTH            | 430           | EAST              | LEA    |
| Dedicated Acres   Joint or Infill   Consolidation Code   Order No. |         |                              |                 |           |               |                  |               |                   |        |
| 160                                                                |         |                              |                 |           |               |                  |               |                   |        |

NO ALLOWABLE WILL BE ASSIGNED TO THIS COMPLETION UNTIL ALL INTERESTS HAVE BEEN CONSOLIDATED OR A NON-STANDARD UNIT HAS BEEN APPROVED BY THE DIVISION

SECTION 6, TOWNSHIP 20 SOUTH, RANGE 34 EAST, N.M.P.M. L-2015-0491-D NEW MEXICO LEA COUNTY 600' Previous Archaeological Survey Boundary 285 #6H #7H 185 165 HAMON FED COM A #8H Gr. El. 3610.6' Lat. 32'35'46.37" N -Long. 103'35'47.68" W (NAD '27) •#4H • #3H 100 TOPSOIL STOCKPILE Well Pad 400' 3612.1 3608.8 ACCESS ROAD TOPSOIL STOCKPILE 200 600

## HAMON FED COM A \*8H

Located 524' FSL & 1872' FEL, Section 6 Township 20 South, Range 34 East, N.M.P.M. Lea County, New Mexico

FIRM REGISTRATION NUMBER: 100682-00 110 W. LOUISIANA, STE. 110
MIDLAND TEXAS, 79701
(432) 687-0865 - (432) 687-0868 FAX