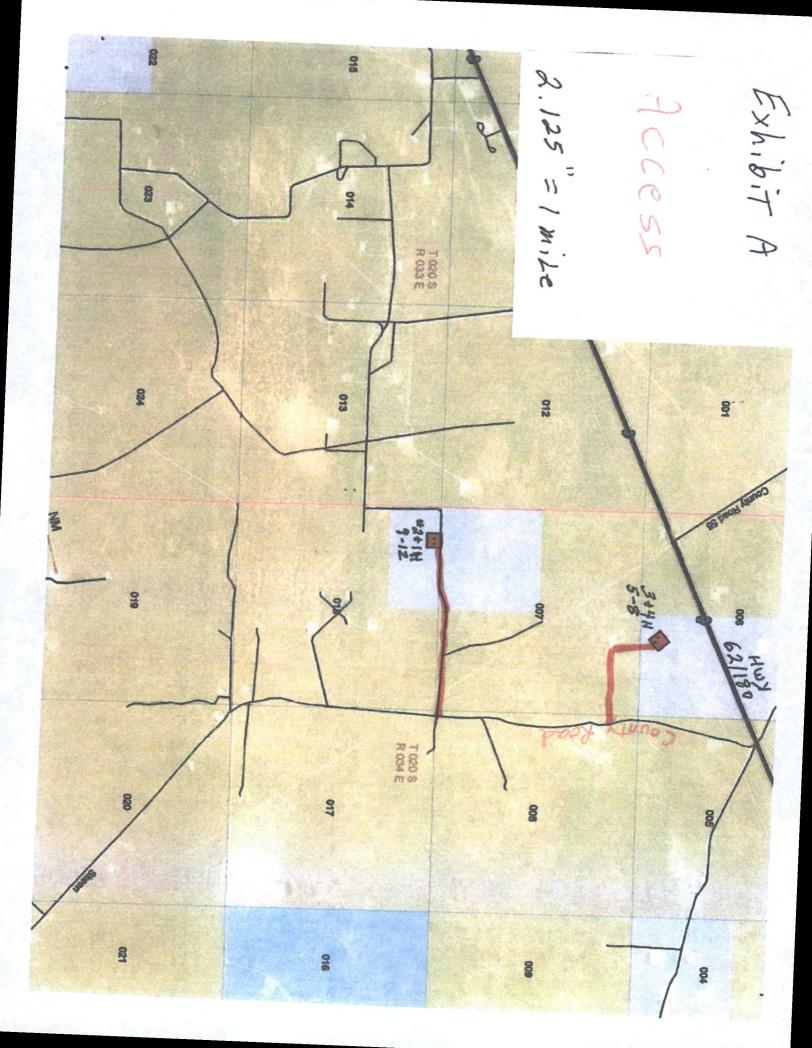

## DRIVING DIRECTIONS

FROM THE INTERSECTION OF STATE HIGHWAY 18 AND U.S. HIGHWAY 62-180 IN HOBBS, NEW MEXICO, GO WEST AND SOUTHWEST ON U.S. HIGHWAY 62-180 28.5 MILES TO LEASE ROAD ON SOUTH (LEFT) SIDE OF THE HIGWAY, THEN GO SOUTH 0.9 MILE TO ANOTHER LEASE ROAD ON THE NORTH (LEFT) SIDE OF THE ROAD, THEN GO NORTH 0.7 MILE TO A POINT APPROXIMATELY 160 FEET EAST OF THE PROPOSED LOCATION.