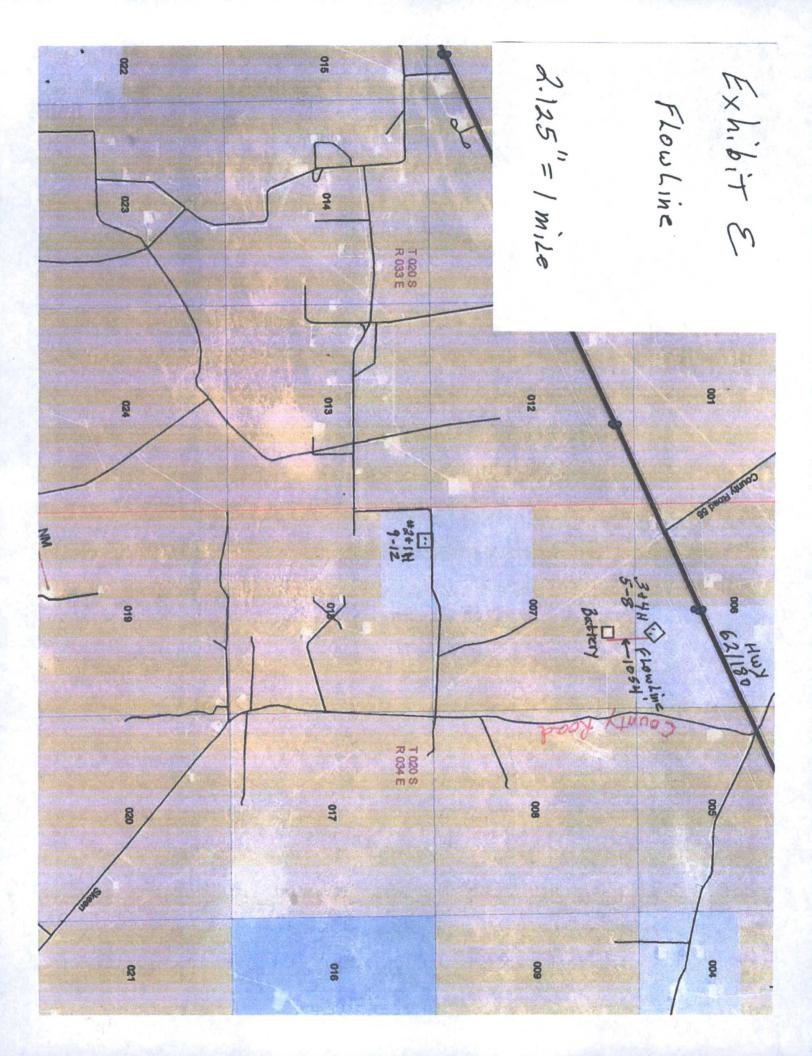

## DRIVING DIRECTIONS

FROM THE INTERSECTION OF STATE HIGHWAY 18 AND U.S. HIGHWAY 62-180 IN HOBBS, NEW MEXICO, GO WEST AND SOUTHWEST ON U.S. HIGHWAY 62-180 28.5 MILES TO LEASE ROAD ON SOUTH (LEFT) SIDE OF THE HIGWAY, THEN GO SOUTH 0.9 MILE TO ANOTHER LEASE ROAD ON THE NORTH (LEFT) SIDE OF THE ROAD, THEN GO NORTH 0.7 MILE TO A POINT APPROXIMATELY 160 FEET EAST OF THE PROPOSED LOCATION.