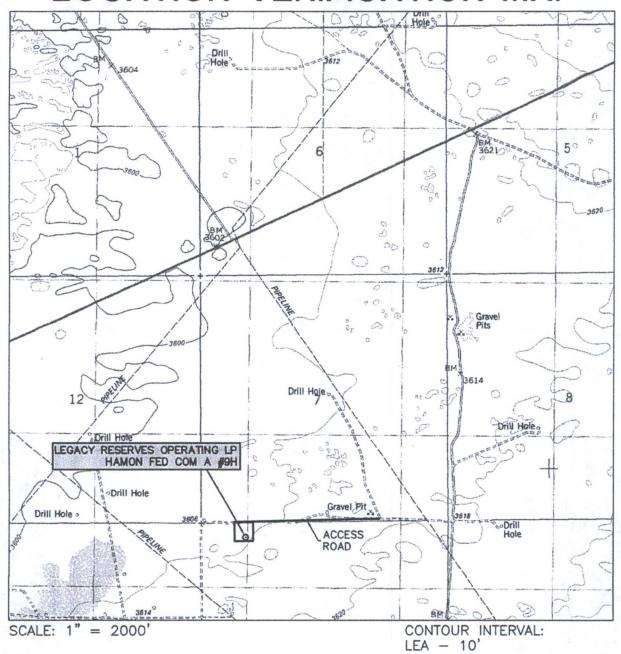

## LOCATION VERIFICATION MAP

| SEC. | 18                                 | TWP. | 20-S | RGE. | 34-E                               |  |
|------|------------------------------------|------|------|------|------------------------------------|--|
| -    | THE RESERVE OF THE PERSON NAMED IN |      |      |      | NAME AND ADDRESS OF TAXABLE PARTY. |  |

SURVEY N.M.P.M.

COUNTY LEA

DESCRIPTION 320' FNL & 995' FWL

ELEVATION 3610'

OPERATOR LEGACY RESERVES OPERATING LP

LEASE LEA UNIT

U.S.G.S. TOPOGRAPHIC MAP LEA

FIRM REGISTRATION NUMBER: 100682-00
110 W. LOUISIANA, STE. 110
MIDLAND TEXAS, 79701
of Midland, LLC (432) 687-0865 - (432) 687-0868 FAX