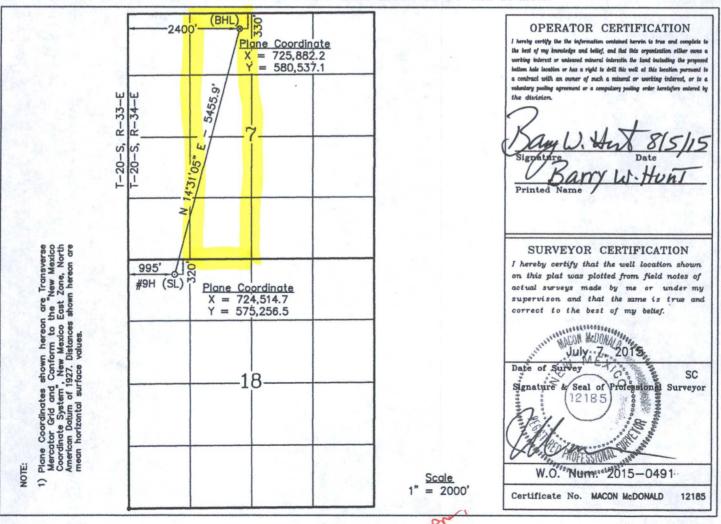

#### WELL LOCATION AND ACREAGE DEDICATION PLAT

|                  | Number 4      | 3250             | 966           | Pool Code                                  | TE                        | As; Bon                   | Pool Name             | East                   | -      |  |
|------------------|---------------|------------------|---------------|--------------------------------------------|---------------------------|---------------------------|-----------------------|------------------------|--------|--|
| 3027             | ode<br>75     |                  | ,             | H                                          | Property Nam<br>HAMON FED | 10                        | 1                     | Well Num               | ber    |  |
| 240974           |               |                  | L             | Operator Name LEGACY RESERVES OPERATING LP |                           |                           | A The                 | Elevation 3610'        |        |  |
| Surface Location |               |                  |               |                                            |                           |                           |                       |                        |        |  |
| UL or lot No.    | Section<br>18 | Township<br>20 S | Range<br>34 E | Lot Idn                                    | Feet from the 320         | North/South line<br>NORTH | Feet from the 995     | East/West line<br>WEST | County |  |
|                  |               | 41               | Bottom        | Hole Loc                                   | cation If Diffe           | erent From Sur            | face                  |                        | 4      |  |
| UL or lot No.    | Section 7     | Township<br>20 S | Range<br>34 E | Lot Idn                                    | Feet from the 330         | North/South line<br>NORTH | Feet from the<br>2400 | East/West line<br>WEST | County |  |
| Dedicated Acres  | Joint o       | r Infill Con     | nsolidation   | Code Or                                    | der No.                   |                           |                       |                        |        |  |

### HAMON FED COM A \*9H

Located 320' FNL & 995' FWL, Section 18 Township 20 South, Range 34 East, N.M.P.M. Lea County, New Mexico

| Drawn By: LVA / SC       | Date: July 15, 2015     |  |  |  |
|--------------------------|-------------------------|--|--|--|
| Scale: 1" = 100'         | Field Book: 559 / 58-59 |  |  |  |
| Revision Date: 8-20-2015 | Quadrangle: Lea         |  |  |  |
| W.O. No: 2015-0491       | Dwg. No.: L-2015-0491-E |  |  |  |

### HAMON FED COM A #9H

Located 320' FNL & 995' FWL, Section 18
Township 20 South, Range 34 East, N.M.P.M.
Lea County, New Mexico

FIRM REGISTRATION NUMBER: 100682-00 110 W. LOUISIANA, STE. 110 MIDLAND TEXAS, 79701 (432) 687-0865 - (432) 687-0868 FAX