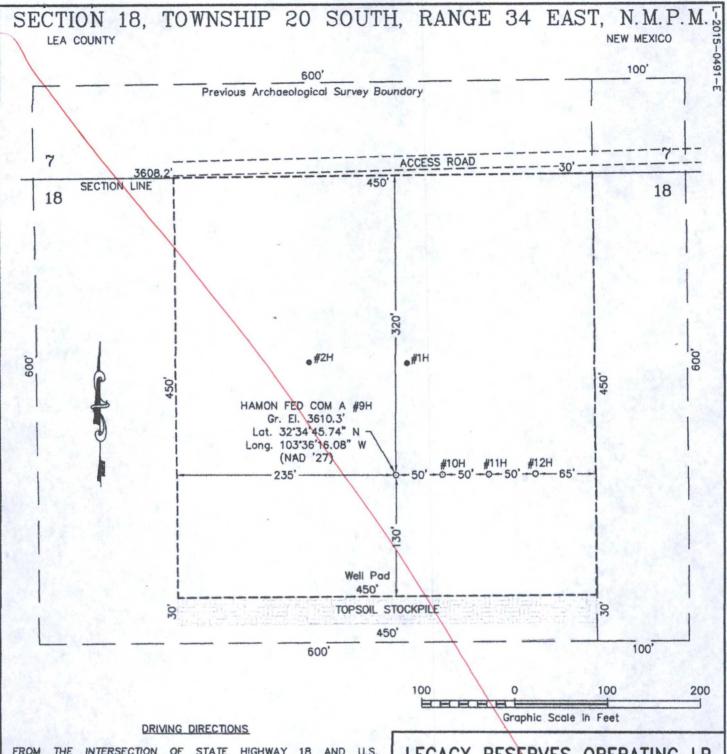

### HAMON FED COM A \*9H

Located 320' FNL & 995' FWL, Section 18 Township 20 South, Range 34 East, N.M.P.M. Lea County, New Mexico

| Drawn By: LVA / SC       | Date: July 15, 2015     |  |  |  |
|--------------------------|-------------------------|--|--|--|
| Scale: 1" = 100'         | Field Book: 559 / 58-59 |  |  |  |
| Revision Date: 8-20-2015 | Quadrangle: Lea         |  |  |  |
| W.O. No: 2015-0491       | Dwg. No.: L-2015-0491-E |  |  |  |

### HAMON FED COM A #9H

Located 320' FNL & 995' FWL, Section 18
Township 20 South, Range 34 East, N.M.P.M.
Lea County, New Mexico

FIRM REGISTRATION NUMBER: 100682-00 110 W. LOUISIANA, STE. 110 MIDLAND TEXAS, 79701 (432) 687-0865 - (432) 687-0868 FAX

| Drawn By: LVA / SC       | Date: July 15, 2015     |  |  |  |  |
|--------------------------|-------------------------|--|--|--|--|
| Scale: 1" = 100'         | Field Book: 559 / 58-59 |  |  |  |  |
| Revision Date: 7-22-2015 | Quadrangle: Lea         |  |  |  |  |
| W.O. No: 2015-0491       | Dwg. No.: L-2015-0491-E |  |  |  |  |