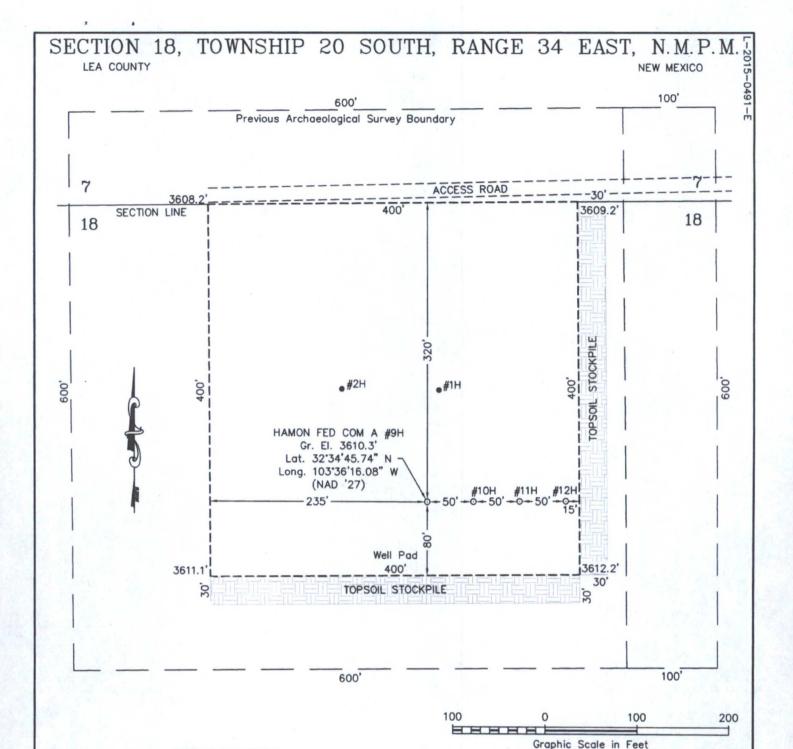

### HAMON FED COM A \*9H

Located 320' FNL & 995' FWL, Section 18 Township 20 South, Range 34 East, N.M.P.M. Lea County, New Mexico

| Drawn By: LVA / SC       | Date: July 15, 2015     |  |  |  |
|--------------------------|-------------------------|--|--|--|
| Scale: 1" = 100'         | Field Book: 559 / 58-59 |  |  |  |
| Revision Date: 8-20-2015 | Quadrangle: Lea         |  |  |  |
| W.O. No: 2015-0491       | Dwg. No.: L-2015-0491-E |  |  |  |

### HAMON FED COM A #9H

Located 320' FNL & 995' FWL, Section 18
Township 20 South, Range 34 East, N.M.P.M.
Lea County, New Mexico

FIRM REGISTRATION NUMBER: 100682-00 110 W. LOUISIANA, STE. 110 MIDLAND TEXAS, 79701 (432) 687-0865 - (432) 687-0868 FAX

| Drawn By: LVA / SC       | Date: July 15, 2015     |  |  |  |  |
|--------------------------|-------------------------|--|--|--|--|
| Scale: 1" = 100'         | Field Book: 559 / 58-59 |  |  |  |  |
| Revision Date: 7-22-2015 | Quadrangle: Lea         |  |  |  |  |
| W.O. No: 2015-0491       | Dwg. No.: L-2015-0491-E |  |  |  |  |