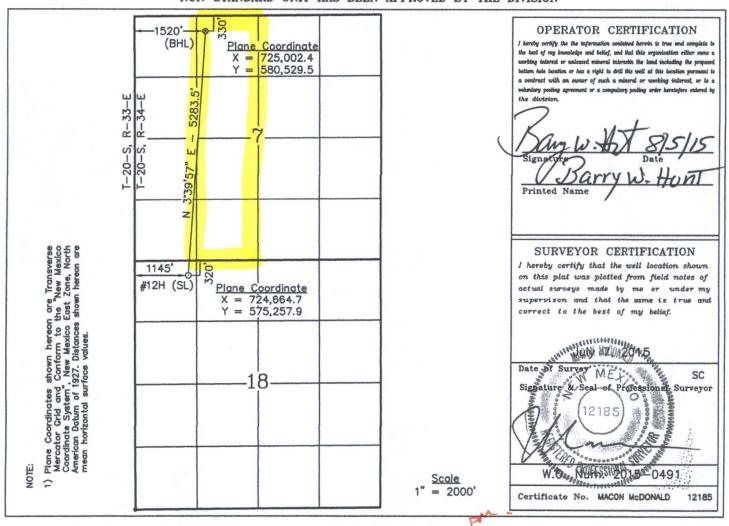

Form C-102 Revised October 12, 2005 Submit to Appropriate District Office

State Lease - 4 Copies Fee Lease - 3 Copies

1000 Rio Brazos Rd., Axtec, NM 87410 1 6 2016

DISTRICT II
1301 W. Grand Avenue, Artesia, M. Betro S

#### HAMON FED COM A #12H

Located 320' FNL & 1145' FWL, Section 18 Township 20 South, Range 34 East, N.M.P.M. Lea County, New Mexico

| Drawn By: LVA / SC       | Date: July 15, 2015     |
|--------------------------|-------------------------|
| Scale: 1" = 100'         | Field Book: 559 / 58-59 |
| Revision Date: 8-20-2015 | Quadrangle: Lea         |
| W.O. No: 2015-0491       | Dwg. No.: L-2015-0491-H |

#### HAMON FED COM A #12H

Located 320' FNL & 1145' FWL, Section 18
Township 20 South, Range 34 East, N.M.P.M.
Lea County, New Mexico

| Drawn By: LVA / SC       | Date: July 15, 2015     |  |  |  |  |
|--------------------------|-------------------------|--|--|--|--|
| Scale: 1" = 100'         | Field Book: 559 / 58-59 |  |  |  |  |
| Revision Date: 7-22-2015 | Quadrangle: Lea         |  |  |  |  |
| W.O. No: 2015-0491       | Dwg. No.: L-2015-0491-H |  |  |  |  |