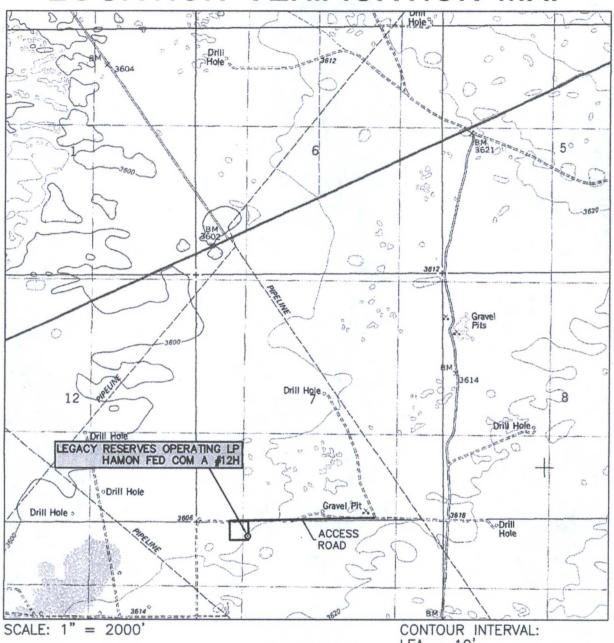

# LOCATION VERIFICATION MAP

LEA - 10'

| SEC. 18 | TWP. 20-S | RGE. | 34-E |
|---------|-----------|------|------|
| SURVEY  | N.M.      | P.M. |      |

COUNTY LEA

DESCRIPTION 320' FNL & 1145' FWL

ELEVATION 3610'

OPERATOR LEGACY RESERVES OPERATING LP

LEASE LEA UNIT

U.S.G.S. TOPOGRAPHIC MAP LEA

FIRM REGISTRATION NUMBER: 100682-00
110 W. LOUISIANA, STE. 110
MIDLAND TEXAS, 79701
of Midland, LLC (432) 687-0865 - (432) 687-0868 FAX