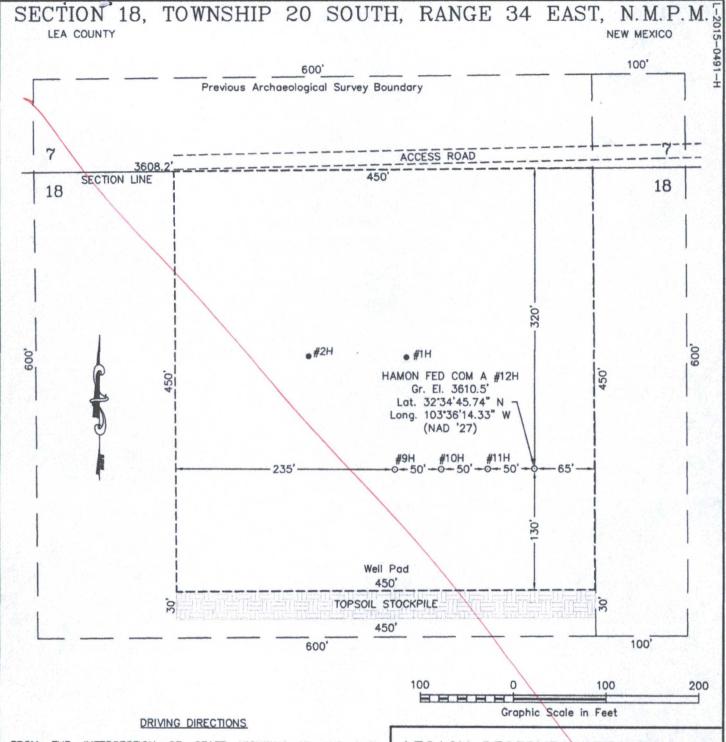

#### HAMON FED COM A #12H

Located 320' FNL & 1145' FWL, Section 18 Township 20 South, Range 34 East, N.M.P.M. Lea County, New Mexico

| Drawn By: LVA / SC       | Date: July 15, 2015     |
|--------------------------|-------------------------|
| Scale: 1" = 100'         | Field Book: 559 / 58-59 |
| Revision Date: 8-20-2015 | Quadrangle: Lea         |
| W.O. No: 2015-0491       | Dwg. No.: L-2015-0491-H |

#### HAMON FED COM A #12H

Located 320' FNL & 1145' FWL, Section 18
Township 20 South, Range 34 East, N.M.P.M.
Lea County, New Mexico

| Drawn By: LVA / SC       | Date: July 15, 2015     |  |  |  |  |
|--------------------------|-------------------------|--|--|--|--|
| Scale: 1" = 100'         | Field Book: 559 / 58-59 |  |  |  |  |
| Revision Date: 7-22-2015 | Quadrangle: Lea         |  |  |  |  |
| W.O. No: 2015-0491       | Dwg. No.: L-2015-0491-H |  |  |  |  |