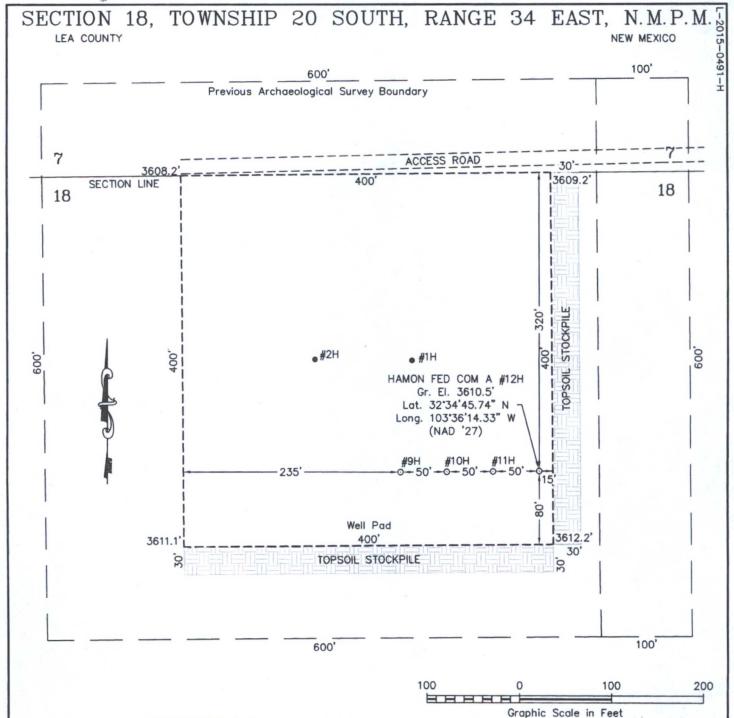

#### HAMON FED COM A #12H

Located 320' FNL & 1145' FWL, Section 18 Township 20 South, Range 34 East, N.M.P.M. Lea County, New Mexico

| Drawn By: LVA / SC       | Date: July 15, 2015     |
|--------------------------|-------------------------|
| Scale: 1" = 100'         | Field Book: 559 / 58-59 |
| Revision Date: 8-20-2015 | Quadrangle: Lea         |
| W.O. No: 2015-0491       | Dwg. No.: L-2015-0491-H |

#### HAMON FED COM A #12H

Located 320' FNL & 1145' FWL, Section 18
Township 20 South, Range 34 East, N.M.P.M.
Lea County, New Mexico

| Drawn By: LVA / SC       | Date: July 15, 2015     |  |  |  |  |
|--------------------------|-------------------------|--|--|--|--|
| Scale: 1" = 100'         | Field Book: 559 / 58-59 |  |  |  |  |
| Revision Date: 7-22-2015 | Quadrangle: Lea         |  |  |  |  |
| W.O. No: 2015-0491       | Dwg. No.: L-2015-0491-H |  |  |  |  |