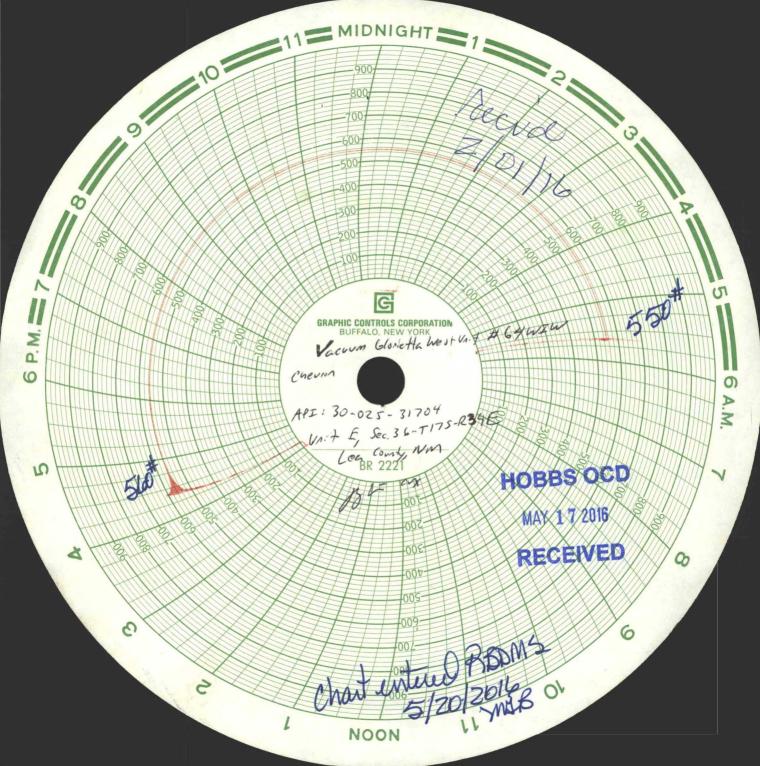

ACCUM PSI: 2,100 MANIFOLD PSI: 1,500

OPENED BLINDS RAMS: 2 SECONDS

ACCUM PSI: 2,000 MAINFOLD PSI: 1,450

FINAL PSI ACCUM: 2,000 MAINIFOLD: 1,450

TOOK 65 SECONDS TO CHARGE SYSTEM BACK UP, ACCUM PSI: 2,700 MANIFOLD PSI: 1,500