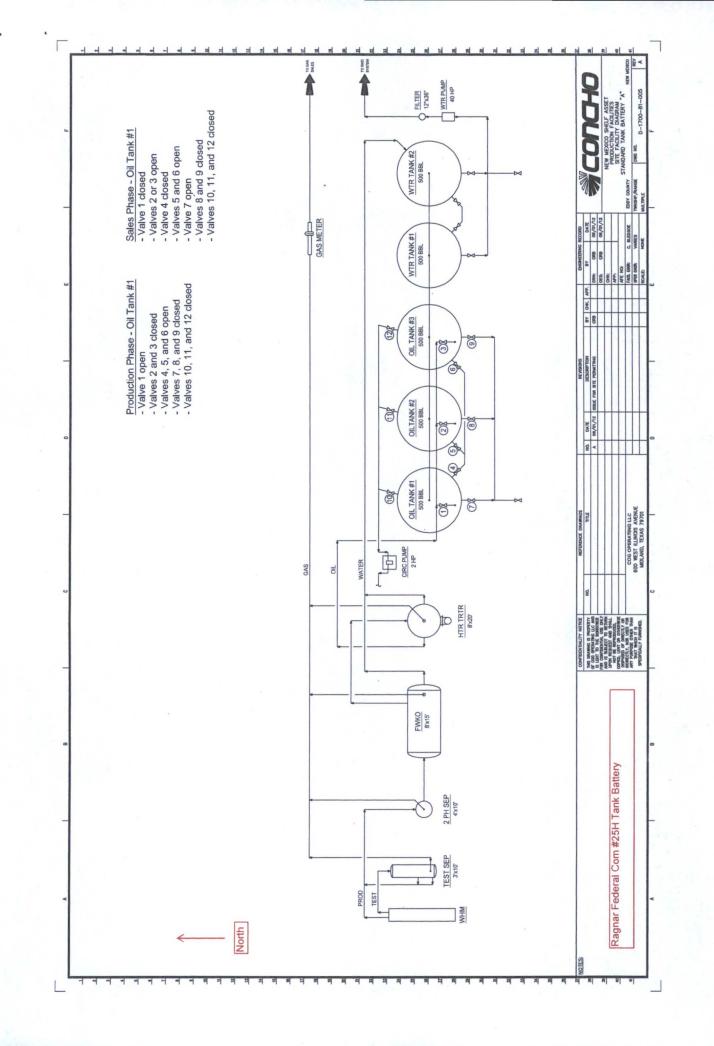

|  |











## BLM Lease Number: NMNM 0315712 Company Reference: COG Operating Well Name & Number: Ragnar Federal Com 25H

## STANDARD STIPULATIONS FOR OIL AND GAS RELATED SITES

A copy of the application (Grant/Sundry Notice) and attachments, including stipulations and map, will be on location during construction. BLM personnel may request to view a copy of your permit during construction to ensure compliance with all stipulations.

The holder agrees to comply with the following stipulations to the satisfaction of the Authorized Officer, BLM.

1. The holder shall indemnify the United States against any liability for damage to life or property arising from the occupancy or use of public lands under this grant and for all response costs, penalties, damages, claims, and other costs arising from the pr