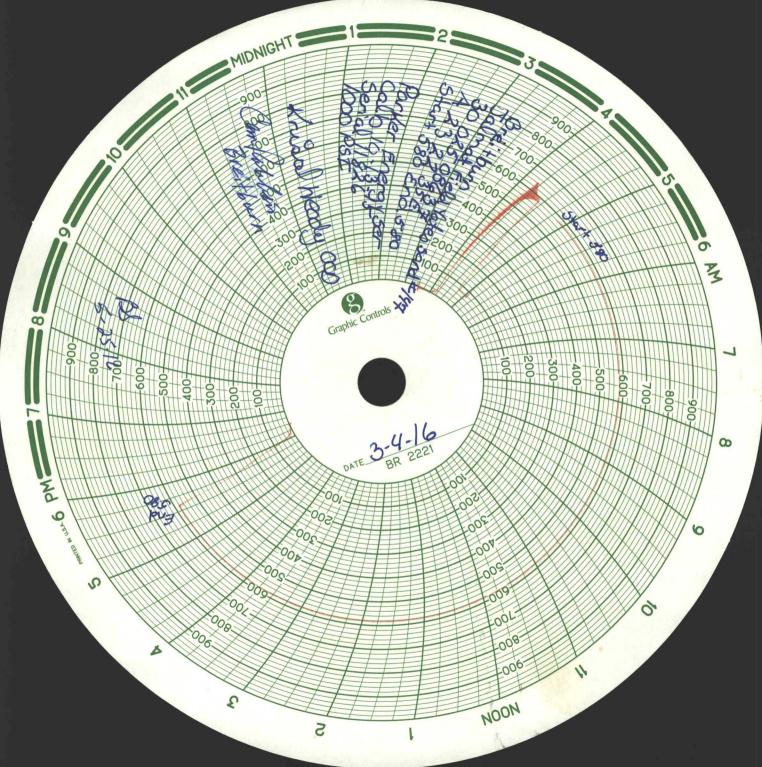

|                                                                                                          | Submit 1 Copy To Appropriate District       State of New Mexico         Office       District I = (575) 393-6 6 3 1 3 2 3 3 4 5 6 1 3 1 3 2 3 3 4 5 6 1 3 1 3 2 3 3 4 5 7 5 7 4 8 - 128 3 1 5 7 5 7 4 8 - 128 3 1 5 7 5 7 4 8 - 128 3 1 5 7 5 7 4 8 - 128 3 1 5 7 5 7 4 8 - 128 3 1 5 7 5 7 4 8 - 128 3 1 5 7 5 7 4 8 - 128 3 1 5 7 5 7 4 8 - 128 3 1 5 7 5 7 4 8 - 128 3 1 5 7 5 7 4 8 - 128 3 1 5 7 5 7 4 8 - 128 3 1 5 7 5 7 4 8 - 128 3 1 5 7 5 7 4 8 - 128 3 1 5 7 7 4 8 - 128 3 1 5 7 7 4 8 - 128 3 1 5 7 7 4 8 - 128 3 1 5 7 7 4 8 - 128 3 1 5 7 7 4 8 - 128 3 1 5 7 7 4 8 - 128 3 1 5 7 7 4 8 - 128 3 1 5 7 7 4 8 - 128 3 1 5 7 7 4 8 - 128 3 1 5 7 7 4 8 - 128 3 1 5 7 7 4 8 - 128 3 1 5 7 7 4 8 - 128 3 1 5 7 7 4 8 - 128 3 1 5 7 7 4 8 - 128 3 1 5 7 7 4 8 - 128 3 1 5 7 7 4 8 - 128 3 1 5 7 7 4 8 - 128 3 1 5 7 7 4 8 - 128 3 1 5 7 7 4 8 - 128 3 1 5 7 7 4 8 - 128 3 1 5 7 7 4 8 - 128 3 1 5 7 7 4 8 - 128 3 1 5 7 7 4 8 - 128 3 1 5 7 7 4 8 - 128 3 1 5 7 7 4 8 - 128 3 1 5 7 7 4 8 - 128 3 1 5 7 7 4 8 - 128 3 1 5 7 7 4 8 - 128 3 1 5 7 7 4 8 - 128 3 1 5 7 7 4 8 - 128 3 1 5 7 7 4 8 - 128 3 1 5 7 7 4 8 - 128 3 1 5 7 7 4 8 - 128 3 1 5 7 7 4 8 - 128 3 1 5 7 7 4 8 - 128 3 1 5 7 7 4 8 - 128 3 1 5 7 7 4 8 - 128 3 1 5 7 7 4 8 - 128 3 1 5 7 7 4 8 - 128 3 1 5 7 7 4 8 - 128 3 1 5 7 7 4 8 - 128 3 1 5 7 7 4 8 - 128 3 1 5 7 7 4 8 - 128 3 1 5 7 7 4 8 - 128 3 1 5 7 7 4 8 - 128 3 1 5 7 7 4 4 - 128 3 1 5 7 7 4 4 - 128 3 1 5 7 7 4 4 - 128 3 1 5 7 7 4 - 128 3 1 5 7 7 4 - 128 3 1 5 7 7 4 - 128 3 1 5 7 7 4 - 128 3 1 5 7 7 4 - 128 3 1 5 7 7 4 - 128 3 1 5 7 7 4 - 128 3 1 5 7 7 4 - 128 3 1 5 7 7 4 - 128 3 1 5 7 7 4 - 128 3 1 5 7 7 4 - 128 3 1 5 7 7 4 - 128 3 1 5 7 7 4 - 128 3 1 5 7 7 7 4 - 128 3 1 5 7 7 4 - 128 3 1 5 7 7 7 4 - 128 3 1 5 7 7 7 4 - 128 3 1 5 7 7 7 7 7 7 7 7 7 7 7 7 7 7 7 7 7 7 | Form C-103<br>Revised July 18, 2013<br>WELL API NO. 30-015-08637<br>5. Indicate Type of Lease<br>STATE FEE .<br>6. State Oil & Gas Lease No. |  |
|----------------------------------------------------------------------------------------------------------|-----------------------------------------------------------------------------------------------------------------------------------------------------------------------------------------------------------------------------------------------------------------------------------------------------------------------------------------------------------------------------------------------------------------------------------------------------------------------------------------------------------------------------------------------------------------------------------------------------------------------------------------------------------------------------------------------------------------------------------------------------------------------------------------------------------------------------------------------------------------------------------------------------------------------------------------------------------------------------------------------------------------------------------------------------------------------------------------------------------------------------------------------------------------------------------------------------------------------------------------------------------------------------------------------------------------------------------------------------------------------------------------------------------------------------------------------------------------------------------------------------------------------------------------------------------------------------------------------------------------------------------------------------------------------------------------------------------------------------------------------------------------------------------------------------------------------------------|----------------------------------------------------------------------------------------------------------------------------------------------|--|
|                                                                                                          | SUNDRY NOTICES AND REPORTS ON WELLS<br>(DO NOT USE THIS FORM FOR PROPOSALS TO DRILL OR TO DEEPEN OR PLUG BACK TO A<br>DIFFERENT RESERVOIR. USE "APPLICATION FOR PERMIT" (FORM C-101) FOR SUCH<br>PROPOSALS.)<br>1. Type of Well: Oil Well Gas Well X Other WATER INJECTION                                                                                                                                                                                                                                                                                                                                                                                                                                                                                                                                                                                                                                                                                                                                                                                                                                                                                                                                                                                                                                                                                                                                                                                                                                                                                                                                                                                                                                                                                                                                                        | <ol> <li>Lease Name or Unit Agreement Name<br/>JFYSU</li> <li>Well Number 147</li> </ol>                                                     |  |
|                                                                                                          | 2. Name of Operator BREITBURN OPERATING LP /                                                                                                                                                                                                                                                                                                                                                                                                                                                                                                                                                                                                                                                                                                                                                                                                                                                                                                                                                                                                                                                                                                                                                                                                                                                                                                                                                                                                                                                                                                                                                                                                                                                                                                                                                                                      | 9. OGRID Number 370080                                                                                                                       |  |
|                                                                                                          | <ol> <li>Address of Operator</li> <li>1401 McKINNEY, Suite 2300, HOUSTON TEXAS, 77002</li> </ol>                                                                                                                                                                                                                                                                                                                                                                                                                                                                                                                                                                                                                                                                                                                                                                                                                                                                                                                                                                                                                                                                                                                                                                                                                                                                                                                                                                                                                                                                                                                                                                                                                                                                                                                                  | 10. Pool name or Wildcat<br>Jalmat, Yates, Tansil, 7-Rivers                                                                                  |  |
|                                                                                                          | 4. Well Location<br>Unit Letter A : 660 feet from the NORTH line and 6<br>Section 22 Township 22S Range 35E<br>11. Elevation (Show whether DR, RKB, RT, GR, etc.)<br>3601' GL                                                                                                                                                                                                                                                                                                                                                                                                                                                                                                                                                                                                                                                                                                                                                                                                                                                                                                                                                                                                                                                                                                                                                                                                                                                                                                                                                                                                                                                                                                                                                                                                                                                     | 660feet from theEASTline                                                                                                                     |  |
|                                                                                                          | 12. Check Appropriate Box to Indicate Nature of Notice, I                                                                                                                                                                                                                                                                                                                                                                                                                                                                                                                                                                                                                                                                                                                                                                                                                                                                                                                                                                                                                                                                                                                                                                                                                                                                                                                                                                                                                                                                                                                                                                                                                                                                                                                                                                         | Report or Other Data                                                                                                                         |  |
|                                                                                                          | NOTICE OF INTENTION TO:       SUBSEQUENT REPORT OF:         PERFORM REMEDIAL WORK       PLUG AND ABANDON       ALTERING CASING         TEMPORARILY ABANDON       CHANGE PLANS       COMMENCE DRILLING OPNS.       P AND A         PULL OR ALTER CASING       MULTIPLE COMPL       CASING/CEMENT JOB       Image: Complete of starting any proposed or completed operations.       OTHER:       Image: Completion or recompletion.         13. Describe proposed or completed operations.       Clearly state all pertinent details, and give pertinent dates, including estimated date of starting any proposed work). SEE RULE 19.15.7.14 NMAC. For Multiple Completions: Attach wellbore diagram of proposed completion or recompletion.         PERFORM 2016 UIC MIT                                                                                                                                                                                                                                                                                                                                                                                                                                                                                                                                                                                                                                                                                                                                                                                                                                                                                                                                                                                                                                                           |                                                                                                                                              |  |
|                                                                                                          | Spud Date: Rig Release Date:                                                                                                                                                                                                                                                                                                                                                                                                                                                                                                                                                                                                                                                                                                                                                                                                                                                                                                                                                                                                                                                                                                                                                                                                                                                                                                                                                                                                                                                                                                                                                                                                                                                                                                                                                                                                      |                                                                                                                                              |  |
|                                                                                                          | Spud Date: Rig Release Date:                                                                                                                                                                                                                                                                                                                                                                                                                                                                                                                                                                                                                                                                                                                                                                                                                                                                                                                                                                                                                                                                                                                                                                                                                                                                                                                                                                                                                                                                                                                                                                                                                                                                                                                                                                                                      |                                                                                                                                              |  |
| I hereby certify that the information above is true and complete to the best of my knowledge and belief. |                                                                                                                                                                                                                                                                                                                                                                                                                                                                                                                                                                                                                                                                                                                                                                                                                                                                                                                                                                                                                                                                                                                                                                                                                                                                                                                                                                                                                                                                                                                                                                                                                                                                                                                                                                                                                                   |                                                                                                                                              |  |
|                                                                                                          | SIGNATURE Com Callier TITLE FOREMAN                                                                                                                                                                                                                                                                                                                                                                                                                                                                                                                                                                                                                                                                                                                                                                                                                                                                                                                                                                                                                                                                                                                                                                                                                                                                                                                                                                                                                                                                                                                                                                                                                                                                                                                                                                                               | DATE 3-3-2016                                                                                                                                |  |
|                                                                                                          |                                                                                                                                                                                                                                                                                                                                                                                                                                                                                                                                                                                                                                                                                                                                                                                                                                                                                                                                                                                                                                                                                                                                                                                                                                                                                                                                                                                                                                                                                                                                                                                                                                                                                                                                                                                                                                   | Dbreitburn.comone: 432-425-3001                                                                                                              |  |
|                                                                                                          | For State Use Only<br>APPROVED BY: Bel Staff Mans<br>Conditions of Approval (if any):                                                                                                                                                                                                                                                                                                                                                                                                                                                                                                                                                                                                                                                                                                                                                                                                                                                                                                                                                                                                                                                                                                                                                                                                                                                                                                                                                                                                                                                                                                                                                                                                                                                                                                                                             | 94 DATE 5.25.16                                                                                                                              |  |
|                                                                                                          |                                                                                                                                                                                                                                                                                                                                                                                                                                                                                                                                                                                                                                                                                                                                                                                                                                                                                                                                                                                                                                                                                                                                                                                                                                                                                                                                                                                                                                                                                                                                                                                                                                                                                                                                                                                                                                   |                                                                                                                                              |  |