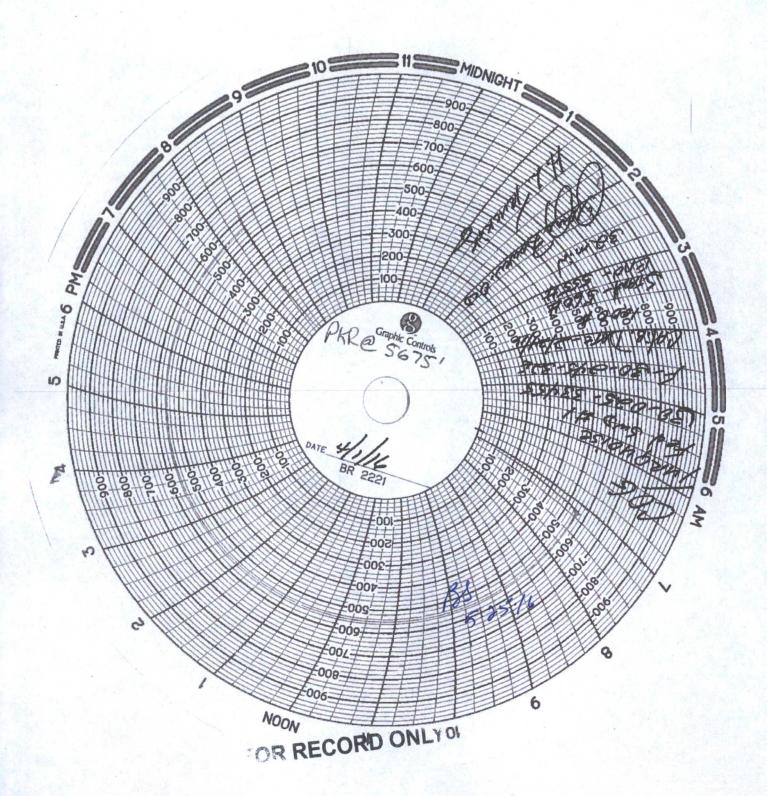

| 5. | Lease Serial No. |
|----|------------------|
|    | NMNM120908       |

| Do not use the abandoned we                                                                                                                               |                                                       | If Indian, Allottee or Tribe Name     If Unit or CA/Agreement, Name and/or No.         |                                                    |                                       |                  |        |
|-----------------------------------------------------------------------------------------------------------------------------------------------------------|-------------------------------------------------------|----------------------------------------------------------------------------------------|----------------------------------------------------|---------------------------------------|------------------|--------|
| SUBMIT IN TRI                                                                                                                                             |                                                       |                                                                                        |                                                    |                                       |                  |        |
| Type of Well     Oil Well                                                                                                                                 | ner: INJECTION                                        |                                                                                        | 8. Well Name and No.<br>TURQUOISE 30 FEDERAL 1     |                                       |                  |        |
| 2. Name of Operator COG PRODUCTION LLC ✓                                                                                                                  | Contact:<br>E-Mail: sdavis@co                         | STORMI DAVIS                                                                           |                                                    | 9. API Well No.<br>30-025-33455-00-S1 |                  |        |
| 3a. Address<br>2208 W MAIN STREET<br>ARTESIA, NM 88210                                                                                                    | 3b. Phone No. (include area code) Ph: 575-748-6946    |                                                                                        | 10. Field and Pool, or Exploratory COTTON DRAW SWD |                                       |                  |        |
| 4. Location of Well (Footage, Sec., T                                                                                                                     | HORRS                                                 | 11. County or Paris                                                                    |                                                    |                                       | - 1              |        |
| Sec 30 T24S R32E SENW 19<br>32.190274 N Lat, 103.716568                                                                                                   | MAY 05                                                | MAY 0 5 2016                                                                           |                                                    |                                       |                  |        |
| 12. CHECK APPI                                                                                                                                            | ROPRIATE BOX(ES) TO                                   | INDICATE NATURE D                                                                      | FNOTICE, REP                                       | PORT, OR OTHE                         | R DATA           | · Por  |
| TYPE OF SUBMISSION                                                                                                                                        |                                                       | ТҮРЕ                                                                                   | OF ACTION                                          |                                       |                  |        |
| □ Notice of Intent                                                                                                                                        | ☐ Acidize                                             | □ Deepen                                                                               | ☐ Production                                       | n (Start/Resume)                      | ☐ Water Shut-Off |        |
| Notice of Intent                                                                                                                                          | ☐ Alter Casing                                        | ☐ Fracture Treat                                                                       | □ Reclamati                                        | on                                    | Well Integrity   |        |
| Subsequent Report                                                                                                                                         | ☐ Casing Repair                                       | ■ New Construction                                                                     | ☐ Recomple                                         | te                                    | Other            |        |
| ☐ Final Abandonment Notice                                                                                                                                | ☐ Change Plans                                        | □ Plug and Abandon                                                                     | ☐ Temporar                                         | ily Abandon                           |                  |        |
|                                                                                                                                                           | ☐ Convert to Injection                                | ☐ Plug Back                                                                            | ■ Water Dis                                        | posal                                 |                  |        |
| determined that the site is ready for fi<br>3/27/16 to 4/1/16 POOH w/tbg<br>N-80 Glassbore tbg & nickel-p<br>Ran MIT w/OCD witness. Tes<br>Chart Attached | g & pkr. Found hole in Jo<br>lated pkr & set @ 5675'. | Load & test to 600# for 30                                                             | /new 2 7/8" 6.5#<br>mins. Good test                |                                       |                  |        |
| <ol> <li>I hereby certify that the foregoing is</li> <li>Comm</li> </ol>                                                                                  | Electronic Submission #3 For COG P                    | 335956 verified by the BLM W<br>RODUCTION LLC, sent to the<br>sing by JENNIFER SANCHEZ | ne Hobbs                                           |                                       |                  | CE     |
| Name (Printed/Typed) STORMI D                                                                                                                             | AVIS                                                  | Title PREF                                                                             | PARER                                              |                                       |                  |        |
| Signature (Electronic S                                                                                                                                   | ubmission)                                            | Date 04/07                                                                             | 1/2016ACCEP                                        | TED FOR I                             | RECORD           |        |
|                                                                                                                                                           | THIS SPACE FO                                         | R FEDERAL OR STATI                                                                     | E OFFICE USE                                       |                                       |                  |        |
| Approved By                                                                                                                                               |                                                       | Title                                                                                  |                                                    | APR 1.8 201                           | Date Date        |        |
| conditions of approval, if any, are attached                                                                                                              | I. Approval of this notice does                       | not warrant or                                                                         |                                                    | Mowas                                 | 112              | Tue of |