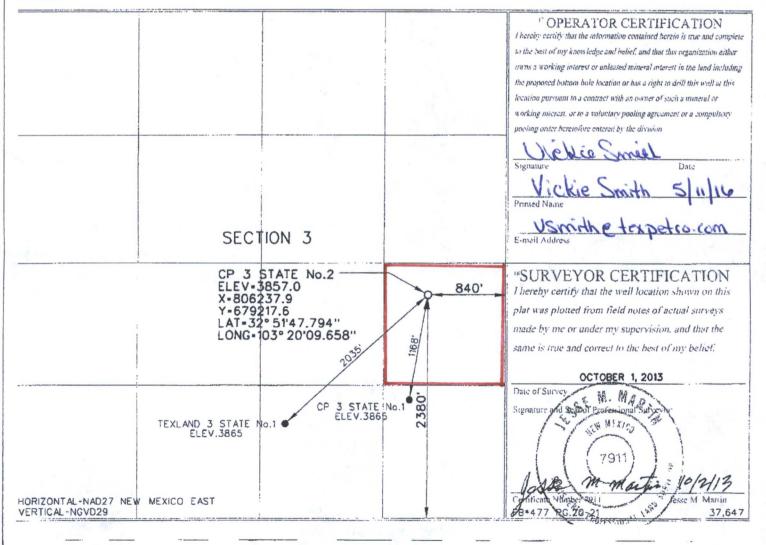

1000 Rto Birtzos Road, Aziec, NA STERE EIVED Phone: (505) 334-6178 Fax: (50 REGEEVED District IV

1220 S. St. Francis Dr., Santa Fc, NM 87505 Phone: (505) 476-3460 Fax: (505) 476-3462

Oustrica III

|                |               | WE       | ELL LOC                               | CATIO                      | NAND           | ACRE               | AGE DEDI                  | CATIO     | NPLAT |                      |                               |  |
|----------------|---------------|----------|---------------------------------------|----------------------------|----------------|--------------------|---------------------------|-----------|-------|----------------------|-------------------------------|--|
| 30-03          | 30-035-41474  |          |                                       | 98184 WC-025 G-03 51736041 |                |                    |                           |           |       |                      | ddock                         |  |
|                | Property Code |          |                                       |                            |                | perty Nar<br>3 STA | ne                        |           |       |                      | Well Number                   |  |
|                | OGRID No.     |          | * Operator Name TEXLAND PETROLEUM, LP |                            |                |                    |                           |           |       |                      | <sup>9</sup> Elevation 3857.0 |  |
| 2              |               |          |                                       |                            | " Surf         | ace Lo             | ocation                   |           |       |                      |                               |  |
| l'L or lot no. | Section 3     | Township | Range<br>-36-E                        | Lot Idn<br>9               | Feet from 2380 |                    | North/South line<br>SOUTH | Feet fire |       | East West line  EAST | County                        |  |

| t'L or lot no.  | Section 3   | Township<br>T-17-S | Range<br>R-36-E | Lot Idn<br>9 | Feet from the 2380' | North/South line<br>SOUTH | Feet from the 840' | East-West line EAST | County |
|-----------------|-------------|--------------------|-----------------|--------------|---------------------|---------------------------|--------------------|---------------------|--------|
|                 |             |                    | " Во            | ttom Ho      | le Location I       | f Different From          | m Surface          |                     |        |
| UL or lot no.   | Section     | Township           | Range           | Lot Idn      | Feet from the       | North/South line          | Feet from the      | East/West line      | County |
| Dedicated Acres | .3 Joint of | r Intill 14 C      | Consolidation   | Code 15 Or   | der No.             |                           |                    |                     |        |