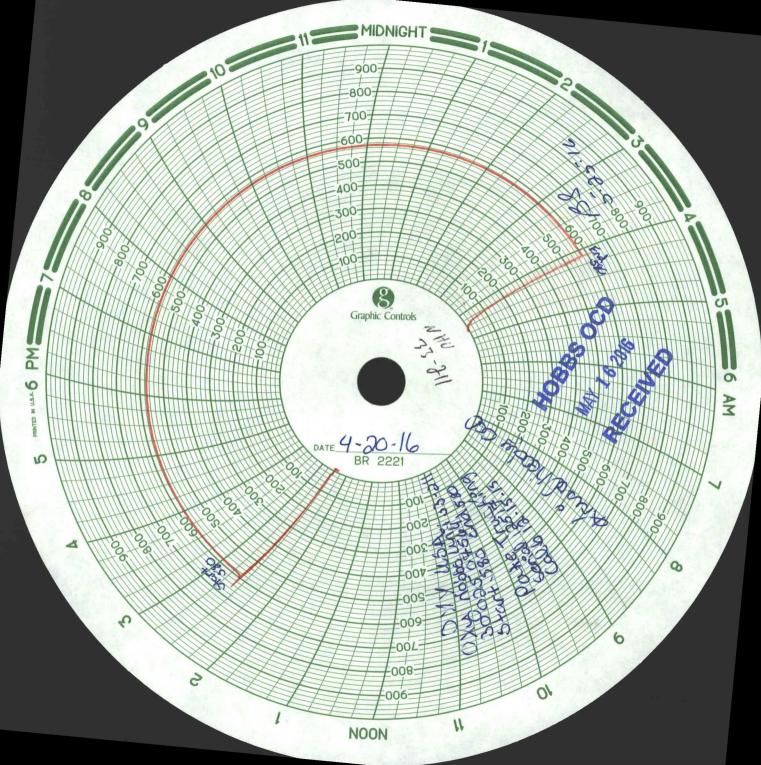

## State of New Mexico

Energy, Minerals and Natural Resources Department

Form C-103 Revised 5-27-2004

| FILE IN TRIPLICATE HOBBS OCD OII                                                                                                                                                                                                                                                                                                                                                                                                                                                                                                                                                                                                                                                                                                                                                                                                                                                                                                                                                                                                                                                                                                                                                                                                                                                                                                                                                                                                                                                                                                                                                                                                                                                                                                                                                                                                                                                                                                                                                                                                                                                                                               | CONSERV                               | ATION DIVISION              | ON                 |                         | revised 5 27     | 2001   |
|--------------------------------------------------------------------------------------------------------------------------------------------------------------------------------------------------------------------------------------------------------------------------------------------------------------------------------------------------------------------------------------------------------------------------------------------------------------------------------------------------------------------------------------------------------------------------------------------------------------------------------------------------------------------------------------------------------------------------------------------------------------------------------------------------------------------------------------------------------------------------------------------------------------------------------------------------------------------------------------------------------------------------------------------------------------------------------------------------------------------------------------------------------------------------------------------------------------------------------------------------------------------------------------------------------------------------------------------------------------------------------------------------------------------------------------------------------------------------------------------------------------------------------------------------------------------------------------------------------------------------------------------------------------------------------------------------------------------------------------------------------------------------------------------------------------------------------------------------------------------------------------------------------------------------------------------------------------------------------------------------------------------------------------------------------------------------------------------------------------------------------|---------------------------------------|-----------------------------|--------------------|-------------------------|------------------|--------|
| DISTRICT I<br>1625 N. French Dr. , Hobbs, NM / 28 24 6 2016                                                                                                                                                                                                                                                                                                                                                                                                                                                                                                                                                                                                                                                                                                                                                                                                                                                                                                                                                                                                                                                                                                                                                                                                                                                                                                                                                                                                                                                                                                                                                                                                                                                                                                                                                                                                                                                                                                                                                                                                                                                                    |                                       | St. Francis Dr.<br>NM 87505 |                    | API NO.<br>0-025-07564  |                  |        |
| DISTRICT II                                                                                                                                                                                                                                                                                                                                                                                                                                                                                                                                                                                                                                                                                                                                                                                                                                                                                                                                                                                                                                                                                                                                                                                                                                                                                                                                                                                                                                                                                                                                                                                                                                                                                                                                                                                                                                                                                                                                                                                                                                                                                                                    | · · · · · · · · · · · · · · · · · · · |                             | 5. Ind             | icate Type of Lease     |                  |        |
| 1301 W. Grand Ave, Artesia NE 21 E VED                                                                                                                                                                                                                                                                                                                                                                                                                                                                                                                                                                                                                                                                                                                                                                                                                                                                                                                                                                                                                                                                                                                                                                                                                                                                                                                                                                                                                                                                                                                                                                                                                                                                                                                                                                                                                                                                                                                                                                                                                                                                                         |                                       |                             |                    | STATE X                 | FEE              |        |
| DISTRICT III                                                                                                                                                                                                                                                                                                                                                                                                                                                                                                                                                                                                                                                                                                                                                                                                                                                                                                                                                                                                                                                                                                                                                                                                                                                                                                                                                                                                                                                                                                                                                                                                                                                                                                                                                                                                                                                                                                                                                                                                                                                                                                                   |                                       |                             | 6. Sta             | te Oil & Gas Lease No.  |                  |        |
| 1000 Rio Brazos Rd, Aztec, NM 87410                                                                                                                                                                                                                                                                                                                                                                                                                                                                                                                                                                                                                                                                                                                                                                                                                                                                                                                                                                                                                                                                                                                                                                                                                                                                                                                                                                                                                                                                                                                                                                                                                                                                                                                                                                                                                                                                                                                                                                                                                                                                                            |                                       |                             |                    |                         | ,                |        |
| SUNDRY NOTICES AND RE                                                                                                                                                                                                                                                                                                                                                                                                                                                                                                                                                                                                                                                                                                                                                                                                                                                                                                                                                                                                                                                                                                                                                                                                                                                                                                                                                                                                                                                                                                                                                                                                                                                                                                                                                                                                                                                                                                                                                                                                                                                                                                          | PORTS ON WE                           | LLS                         |                    | se Name or Unit Agree   |                  |        |
| (DO NOT USE THIS FORM FOR PROPOSALS TO DRI                                                                                                                                                                                                                                                                                                                                                                                                                                                                                                                                                                                                                                                                                                                                                                                                                                                                                                                                                                                                                                                                                                                                                                                                                                                                                                                                                                                                                                                                                                                                                                                                                                                                                                                                                                                                                                                                                                                                                                                                                                                                                     |                                       |                             |                    | Hobbs (G/SA) Uni        | it               |        |
| DIFFERENT RESERVOIR. USE "APPLICATION FOR  1. Type of Well:                                                                                                                                                                                                                                                                                                                                                                                                                                                                                                                                                                                                                                                                                                                                                                                                                                                                                                                                                                                                                                                                                                                                                                                                                                                                                                                                                                                                                                                                                                                                                                                                                                                                                                                                                                                                                                                                                                                                                                                                                                                                    | PERMIT" (Form C-                      | 101) for such proposals.)   | Section 8. We      |                         |                  |        |
| Oil Well Gas Well                                                                                                                                                                                                                                                                                                                                                                                                                                                                                                                                                                                                                                                                                                                                                                                                                                                                                                                                                                                                                                                                                                                                                                                                                                                                                                                                                                                                                                                                                                                                                                                                                                                                                                                                                                                                                                                                                                                                                                                                                                                                                                              | Other In                              | jector                      |                    | 211                     |                  |        |
| 2. Name of Operator Occidental Permian Ltd.                                                                                                                                                                                                                                                                                                                                                                                                                                                                                                                                                                                                                                                                                                                                                                                                                                                                                                                                                                                                                                                                                                                                                                                                                                                                                                                                                                                                                                                                                                                                                                                                                                                                                                                                                                                                                                                                                                                                                                                                                                                                                    |                                       |                             | 9. OG              | RID No. 157984          |                  |        |
| 3. Address of Operator                                                                                                                                                                                                                                                                                                                                                                                                                                                                                                                                                                                                                                                                                                                                                                                                                                                                                                                                                                                                                                                                                                                                                                                                                                                                                                                                                                                                                                                                                                                                                                                                                                                                                                                                                                                                                                                                                                                                                                                                                                                                                                         |                                       |                             | 10. Po             | ool name or Wildcat     | Hobbs (G         | i/SA)  |
| HCR 1 Box 90 Denver City, TX 79323                                                                                                                                                                                                                                                                                                                                                                                                                                                                                                                                                                                                                                                                                                                                                                                                                                                                                                                                                                                                                                                                                                                                                                                                                                                                                                                                                                                                                                                                                                                                                                                                                                                                                                                                                                                                                                                                                                                                                                                                                                                                                             |                                       |                             |                    |                         |                  |        |
| 4. Well Location  Unit Letter C: 330 Feet From The                                                                                                                                                                                                                                                                                                                                                                                                                                                                                                                                                                                                                                                                                                                                                                                                                                                                                                                                                                                                                                                                                                                                                                                                                                                                                                                                                                                                                                                                                                                                                                                                                                                                                                                                                                                                                                                                                                                                                                                                                                                                             | Mouth                                 | 2210                        | Feet From T        | he West                 | Line             | /      |
|                                                                                                                                                                                                                                                                                                                                                                                                                                                                                                                                                                                                                                                                                                                                                                                                                                                                                                                                                                                                                                                                                                                                                                                                                                                                                                                                                                                                                                                                                                                                                                                                                                                                                                                                                                                                                                                                                                                                                                                                                                                                                                                                |                                       | 2310                        | _                  | -11000                  |                  |        |
| Section 33 Townsh                                                                                                                                                                                                                                                                                                                                                                                                                                                                                                                                                                                                                                                                                                                                                                                                                                                                                                                                                                                                                                                                                                                                                                                                                                                                                                                                                                                                                                                                                                                                                                                                                                                                                                                                                                                                                                                                                                                                                                                                                                                                                                              |                                       | Range                       | 38-E               | NMPM                    | Lea              | County |
| 3647' GR                                                                                                                                                                                                                                                                                                                                                                                                                                                                                                                                                                                                                                                                                                                                                                                                                                                                                                                                                                                                                                                                                                                                                                                                                                                                                                                                                                                                                                                                                                                                                                                                                                                                                                                                                                                                                                                                                                                                                                                                                                                                                                                       | Show whether DF, RF                   | (B, RT GR, etc.)            |                    |                         |                  |        |
| Pit or Below-grade Tank Application or Closu                                                                                                                                                                                                                                                                                                                                                                                                                                                                                                                                                                                                                                                                                                                                                                                                                                                                                                                                                                                                                                                                                                                                                                                                                                                                                                                                                                                                                                                                                                                                                                                                                                                                                                                                                                                                                                                                                                                                                                                                                                                                                   | re 🗍                                  |                             |                    |                         |                  |        |
| Pit Type Depth of Ground Water                                                                                                                                                                                                                                                                                                                                                                                                                                                                                                                                                                                                                                                                                                                                                                                                                                                                                                                                                                                                                                                                                                                                                                                                                                                                                                                                                                                                                                                                                                                                                                                                                                                                                                                                                                                                                                                                                                                                                                                                                                                                                                 | Distance from n                       | earest fresh water well     | Di                 | stance from nearest s   | urface water     |        |
|                                                                                                                                                                                                                                                                                                                                                                                                                                                                                                                                                                                                                                                                                                                                                                                                                                                                                                                                                                                                                                                                                                                                                                                                                                                                                                                                                                                                                                                                                                                                                                                                                                                                                                                                                                                                                                                                                                                                                                                                                                                                                                                                |                                       | bbls; Constructi            |                    |                         |                  |        |
| 12. Check Appropriate B                                                                                                                                                                                                                                                                                                                                                                                                                                                                                                                                                                                                                                                                                                                                                                                                                                                                                                                                                                                                                                                                                                                                                                                                                                                                                                                                                                                                                                                                                                                                                                                                                                                                                                                                                                                                                                                                                                                                                                                                                                                                                                        | ov to Indicate Na                     | ture of Notice Peno         | rt or Other D      | ata                     |                  |        |
| NOTICE OF INTENTION TO:                                                                                                                                                                                                                                                                                                                                                                                                                                                                                                                                                                                                                                                                                                                                                                                                                                                                                                                                                                                                                                                                                                                                                                                                                                                                                                                                                                                                                                                                                                                                                                                                                                                                                                                                                                                                                                                                                                                                                                                                                                                                                                        | ox to indicate iva                    |                             |                    | ENT REPORT C            | F:               |        |
| PERFORM REMEDIAL WORK PLUG AND ABA                                                                                                                                                                                                                                                                                                                                                                                                                                                                                                                                                                                                                                                                                                                                                                                                                                                                                                                                                                                                                                                                                                                                                                                                                                                                                                                                                                                                                                                                                                                                                                                                                                                                                                                                                                                                                                                                                                                                                                                                                                                                                             | ANDON                                 | REMEDIAL WORK               |                    | ALTERIN                 | G CASING         |        |
| TEMPORARILY ABANDON CHANGE PLAN                                                                                                                                                                                                                                                                                                                                                                                                                                                                                                                                                                                                                                                                                                                                                                                                                                                                                                                                                                                                                                                                                                                                                                                                                                                                                                                                                                                                                                                                                                                                                                                                                                                                                                                                                                                                                                                                                                                                                                                                                                                                                                | IS                                    | COMMENCE DRILLIN            | NG OPNS.           | PLUG &                  | ABANDONME        | NT     |
| PULL OR ALTER CASING Multiple Comple                                                                                                                                                                                                                                                                                                                                                                                                                                                                                                                                                                                                                                                                                                                                                                                                                                                                                                                                                                                                                                                                                                                                                                                                                                                                                                                                                                                                                                                                                                                                                                                                                                                                                                                                                                                                                                                                                                                                                                                                                                                                                           | etion                                 | CASING TEST AND (           | CEMENT JOB         |                         |                  |        |
| OTHER:                                                                                                                                                                                                                                                                                                                                                                                                                                                                                                                                                                                                                                                                                                                                                                                                                                                                                                                                                                                                                                                                                                                                                                                                                                                                                                                                                                                                                                                                                                                                                                                                                                                                                                                                                                                                                                                                                                                                                                                                                                                                                                                         |                                       | OTHER: Casing               | Integrity Te       | st                      |                  | X      |
| 13. Describe Proposed or Completed Operations (Clearly s                                                                                                                                                                                                                                                                                                                                                                                                                                                                                                                                                                                                                                                                                                                                                                                                                                                                                                                                                                                                                                                                                                                                                                                                                                                                                                                                                                                                                                                                                                                                                                                                                                                                                                                                                                                                                                                                                                                                                                                                                                                                       | etata all mantinant d                 |                             |                    |                         | atastina anu     |        |
| proposed work) SEE RULE 1103. For Multiple Com                                                                                                                                                                                                                                                                                                                                                                                                                                                                                                                                                                                                                                                                                                                                                                                                                                                                                                                                                                                                                                                                                                                                                                                                                                                                                                                                                                                                                                                                                                                                                                                                                                                                                                                                                                                                                                                                                                                                                                                                                                                                                 |                                       |                             |                    |                         | starting any     |        |
| property and the property of t |                                       | and and are                 |                    |                         |                  |        |
| Date of test: 04/20/2016                                                                                                                                                                                                                                                                                                                                                                                                                                                                                                                                                                                                                                                                                                                                                                                                                                                                                                                                                                                                                                                                                                                                                                                                                                                                                                                                                                                                                                                                                                                                                                                                                                                                                                                                                                                                                                                                                                                                                                                                                                                                                                       |                                       |                             |                    |                         |                  |        |
| Pressure readings: Initial – 580 PSI Ending – 580 PS                                                                                                                                                                                                                                                                                                                                                                                                                                                                                                                                                                                                                                                                                                                                                                                                                                                                                                                                                                                                                                                                                                                                                                                                                                                                                                                                                                                                                                                                                                                                                                                                                                                                                                                                                                                                                                                                                                                                                                                                                                                                           | SI                                    |                             |                    |                         |                  |        |
| 1                                                                                                                                                                                                                                                                                                                                                                                                                                                                                                                                                                                                                                                                                                                                                                                                                                                                                                                                                                                                                                                                                                                                                                                                                                                                                                                                                                                                                                                                                                                                                                                                                                                                                                                                                                                                                                                                                                                                                                                                                                                                                                                              |                                       |                             |                    |                         |                  |        |
| Length of test: 30 minutes                                                                                                                                                                                                                                                                                                                                                                                                                                                                                                                                                                                                                                                                                                                                                                                                                                                                                                                                                                                                                                                                                                                                                                                                                                                                                                                                                                                                                                                                                                                                                                                                                                                                                                                                                                                                                                                                                                                                                                                                                                                                                                     |                                       |                             |                    |                         |                  |        |
| Witnessed: YES – Kristal Heady w/NMOCD                                                                                                                                                                                                                                                                                                                                                                                                                                                                                                                                                                                                                                                                                                                                                                                                                                                                                                                                                                                                                                                                                                                                                                                                                                                                                                                                                                                                                                                                                                                                                                                                                                                                                                                                                                                                                                                                                                                                                                                                                                                                                         |                                       |                             |                    |                         |                  |        |
|                                                                                                                                                                                                                                                                                                                                                                                                                                                                                                                                                                                                                                                                                                                                                                                                                                                                                                                                                                                                                                                                                                                                                                                                                                                                                                                                                                                                                                                                                                                                                                                                                                                                                                                                                                                                                                                                                                                                                                                                                                                                                                                                |                                       |                             |                    |                         |                  |        |
|                                                                                                                                                                                                                                                                                                                                                                                                                                                                                                                                                                                                                                                                                                                                                                                                                                                                                                                                                                                                                                                                                                                                                                                                                                                                                                                                                                                                                                                                                                                                                                                                                                                                                                                                                                                                                                                                                                                                                                                                                                                                                                                                |                                       |                             |                    |                         |                  |        |
| I hereby certify that the information above is true and complete to constructed or                                                                                                                                                                                                                                                                                                                                                                                                                                                                                                                                                                                                                                                                                                                                                                                                                                                                                                                                                                                                                                                                                                                                                                                                                                                                                                                                                                                                                                                                                                                                                                                                                                                                                                                                                                                                                                                                                                                                                                                                                                             | the best of my know                   | ledge and belief. I further | certify that any p | oit or below-grade tank | has been/will be | e K#   |
|                                                                                                                                                                                                                                                                                                                                                                                                                                                                                                                                                                                                                                                                                                                                                                                                                                                                                                                                                                                                                                                                                                                                                                                                                                                                                                                                                                                                                                                                                                                                                                                                                                                                                                                                                                                                                                                                                                                                                                                                                                                                                                                                | eral permit                           | or an (attached) alte       | ernative OCD-a     | pproved                 | 1                | 17.4   |
|                                                                                                                                                                                                                                                                                                                                                                                                                                                                                                                                                                                                                                                                                                                                                                                                                                                                                                                                                                                                                                                                                                                                                                                                                                                                                                                                                                                                                                                                                                                                                                                                                                                                                                                                                                                                                                                                                                                                                                                                                                                                                                                                | 0                                     | plan                        |                    |                         |                  |        |
| SIGNATURE MONOLIS ()                                                                                                                                                                                                                                                                                                                                                                                                                                                                                                                                                                                                                                                                                                                                                                                                                                                                                                                                                                                                                                                                                                                                                                                                                                                                                                                                                                                                                                                                                                                                                                                                                                                                                                                                                                                                                                                                                                                                                                                                                                                                                                           | Mon                                   | TITLE Administ              | rative Associa     | ite DAT                 | TE 05/11/2       | 2016   |
|                                                                                                                                                                                                                                                                                                                                                                                                                                                                                                                                                                                                                                                                                                                                                                                                                                                                                                                                                                                                                                                                                                                                                                                                                                                                                                                                                                                                                                                                                                                                                                                                                                                                                                                                                                                                                                                                                                                                                                                                                                                                                                                                | E mail address:                       |                             |                    | TELEPHONE NO            |                  |        |
| Tribina Til Godinson                                                                                                                                                                                                                                                                                                                                                                                                                                                                                                                                                                                                                                                                                                                                                                                                                                                                                                                                                                                                                                                                                                                                                                                                                                                                                                                                                                                                                                                                                                                                                                                                                                                                                                                                                                                                                                                                                                                                                                                                                                                                                                           | E-mail address:                       | mendy_johnson@ox            | ty.com             | TELEFHONE NO            | 800-392-         | 0280   |
| For State Use Only                                                                                                                                                                                                                                                                                                                                                                                                                                                                                                                                                                                                                                                                                                                                                                                                                                                                                                                                                                                                                                                                                                                                                                                                                                                                                                                                                                                                                                                                                                                                                                                                                                                                                                                                                                                                                                                                                                                                                                                                                                                                                                             | ale                                   | 01                          | A M                |                         |                  | 25.16  |
| APPROVED BY                                                                                                                                                                                                                                                                                                                                                                                                                                                                                                                                                                                                                                                                                                                                                                                                                                                                                                                                                                                                                                                                                                                                                                                                                                                                                                                                                                                                                                                                                                                                                                                                                                                                                                                                                                                                                                                                                                                                                                                                                                                                                                                    |                                       | TITLE                       | 14/                | nage DA                 | TE 5.0           | 10.10  |
| CONDITIONS OF APPROVAL IF ANY:                                                                                                                                                                                                                                                                                                                                                                                                                                                                                                                                                                                                                                                                                                                                                                                                                                                                                                                                                                                                                                                                                                                                                                                                                                                                                                                                                                                                                                                                                                                                                                                                                                                                                                                                                                                                                                                                                                                                                                                                                                                                                                 |                                       |                             |                    | /                       |                  |        |