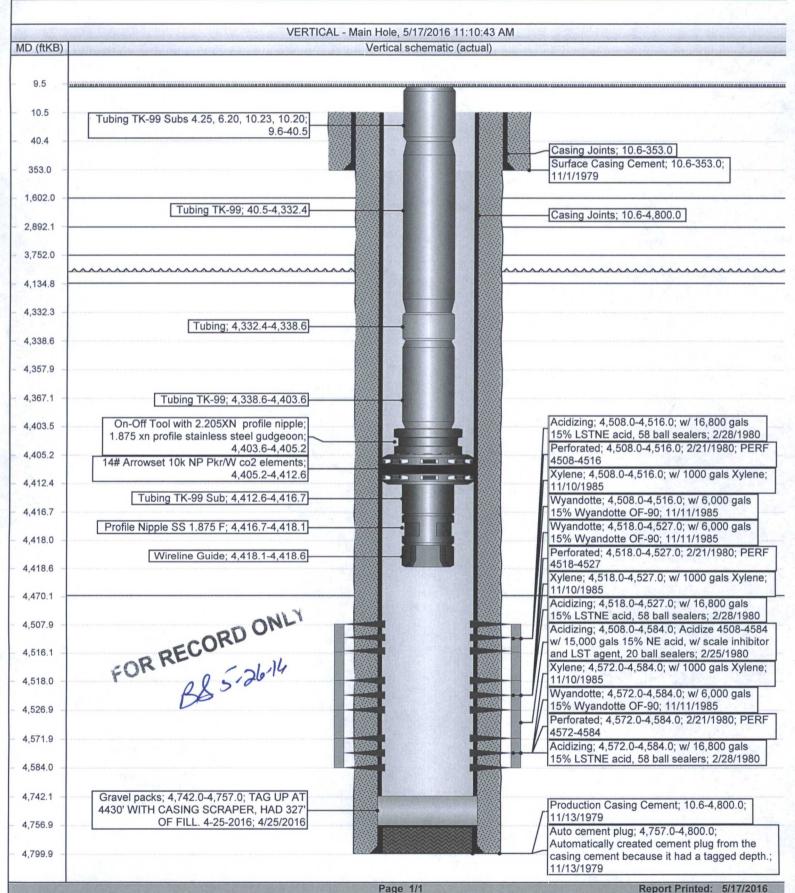

|



## ConocoPhillips

## Schematic - Current

## EAST VACUUM GB-SA UNIT 2913-007W

 District
 Field Name
 API / UWI
 County
 State/Province

 PERMIAN CONVENTIONAL
 VACUUM
 300252639600
 LEA
 NEW MEXICO

Original Spud Date Surface Legal Location Sec. 29, T-17S, R-35E. East/West Distance (ft) East/West Reference 1,230.00 E North/South Distance (ft) North/South Reference 2,630.00 S