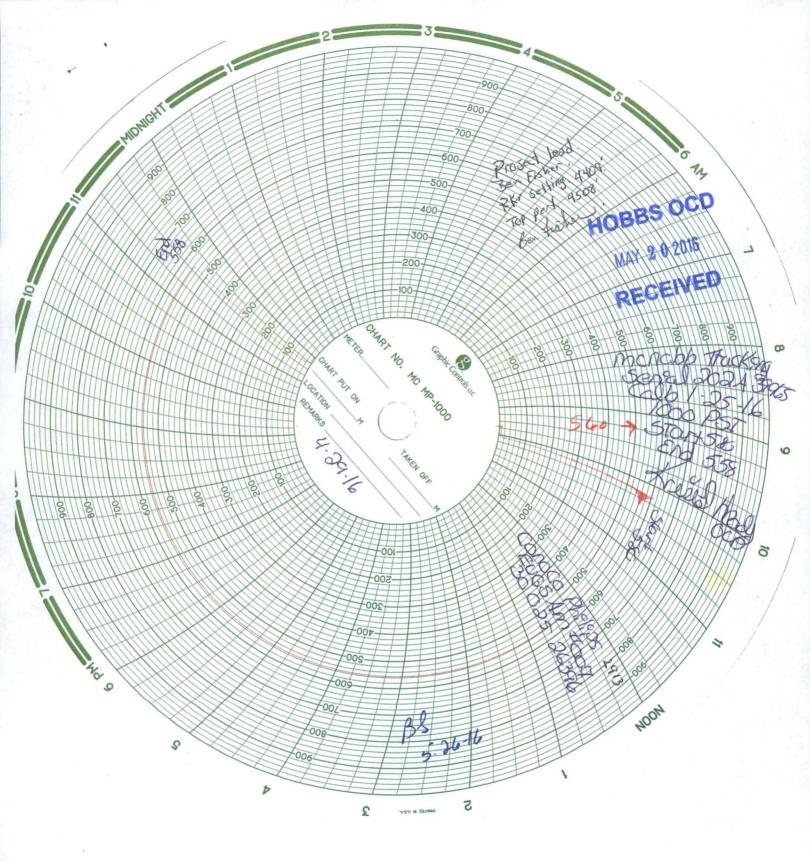

|



## ConocoPhillips

## Schematic - Current

## EAST VACUUM GB-SA UNIT 2913-007W

 District
 Field Name
 API / UWI
 County
 State/Province

 PERMIAN CONVENTIONAL
 VACUUM
 300252639600
 LEA
 NEW MEXICO

Original Spud Date Surface Legal Location Sec. 29, T-17S, R-35E. East/West Distance (ft) East/West Reference 1,230.00 E North/South Distance (ft) North/South Reference 2,630.00 S