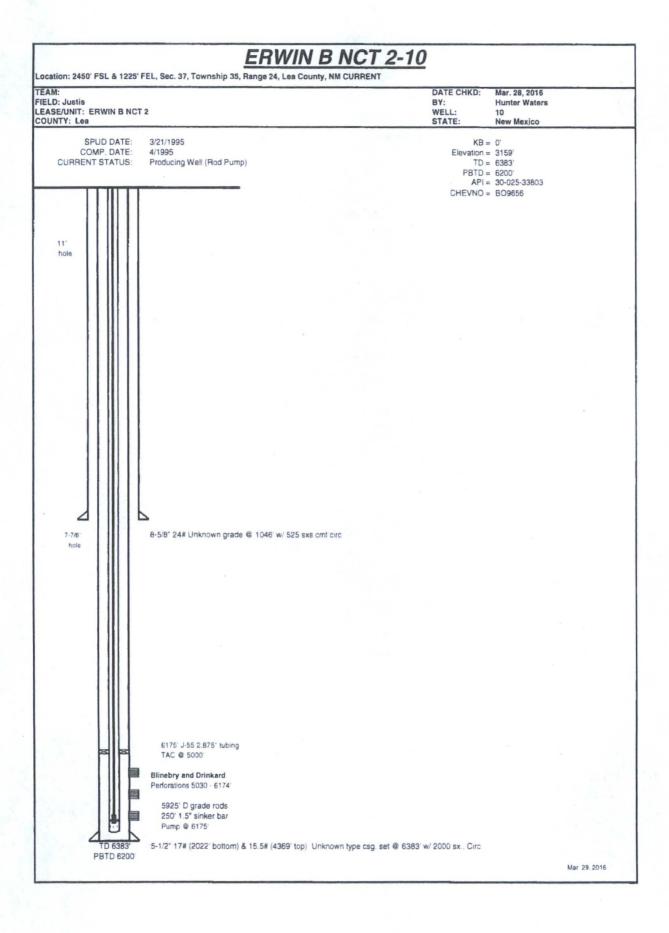

## Erwin B NCT 2 -10 Temporary Abandonment Justification

The Erwin B NCT 2-10 (Justis field) is producing from the Blinebry and Drinkard formations and has been identified as a viable waterflood target. The Erwin B NCT 2-10 is also a recompletion candidate to the Seven Rivers and Queen formations. The Erwin B NCT 2-10 is being requested to be Temporarily Abandoned for its uneconomic primary production rate but Chevron would like to retain this wellbore for the proposed waterflood development or recompletion.