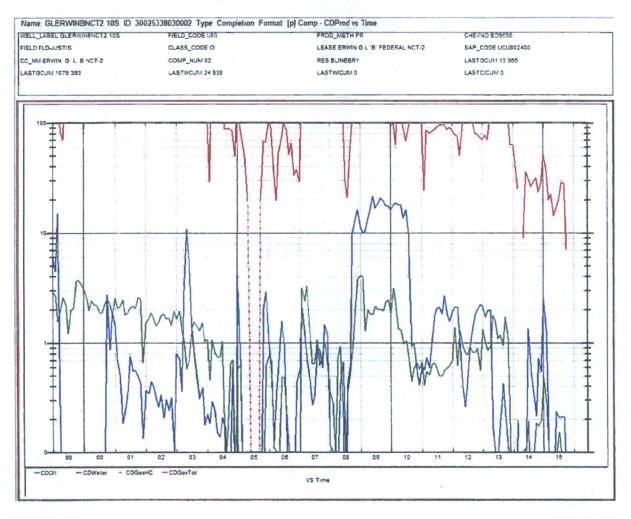

Erwin B NCT 2-10 Production Rate (green is oil, red is gas, and blue is water).

IN

BUREAU OF LAND MANAGEMENT Carlsbad Field Office 620 East Greene Street Carlsbad, New Mexico 88220 575-234-5972