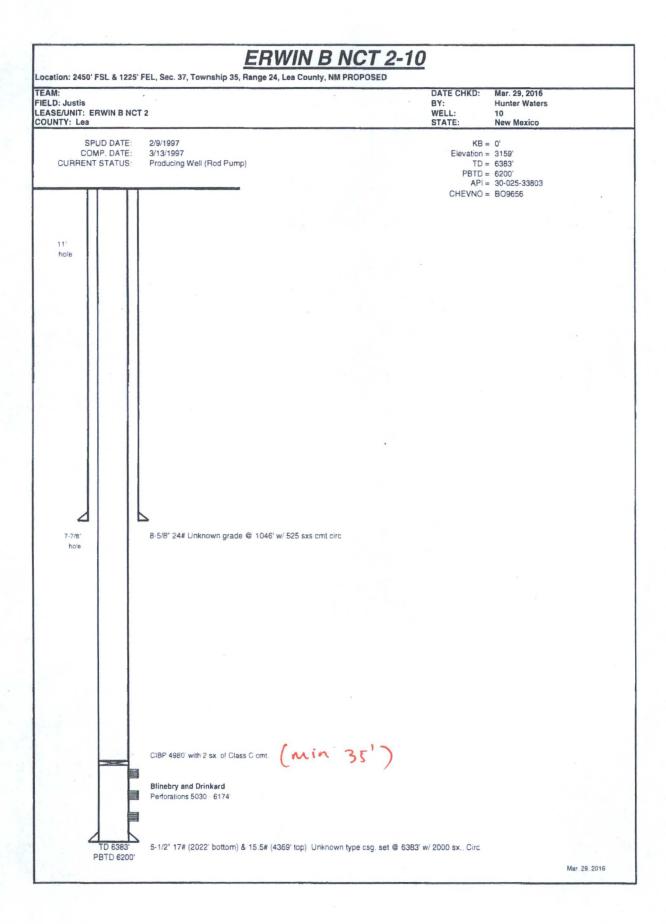

Temporary Abandonment (TA) status approval requires a successful mechanical or casing integrity test as follows:

- A Notice of Intent (NOI) Sundry Notice (Form 3160-5) requesting approval to run a mechanical integrity test (MIT) or casing integrity test (CIT).
- 2. A description of the temporary abandonment procedure.
  - a. A bridge plug or packer must be installed as close to 50 feet above any open perforations or open hole as possible. If a cement plug is used, the top of the cement must be verified by tagging. CIBP must be capped with minimum 25 sacks cement, **placed with tubing**.
  - b. The wellbore must be filled with corrosion inhibited fluid and pressure tested to 500 psi. The casing shall be capable of holding this pressure for at least 30 minutes. Any leak-off will be evaluated.
  - c. All downhole production/injection equipment (tubing, rods, etc.) shall be removed from the casing if they are not isolated by a packer.
  - d. A bradenhead test must be conducted. If the test indicates a problem exists, a remedial plan and time frame for remediation shall be submitted within ninety (90) days of the test.
  - e. Contact the appropriate BLM office at least 24 hours prior to the scheduled Casing Integrity Test. For wells in Eddy County, 575-361-2822; Lea County 575-393-3612.
- 3. Provides justification why the well should be temporarily abandoned rather than permanently plugged and abandoned and an estimated date that the well will be returned to beneficial use or plugged and abandoned. 43 CFR 3162.3-4 (a) The operator shall promptly plug and abandon...wells in which oil or gas is not encountered in paying quantities...

Wells that successfully pass the casing integrity test **may** be approved for Temporary Abandonment (TA) status provided that the operator:

- Submits a subsequent Sundry Notice (Form 3160-5) requesting TA approval with well bore diagram with all perforations and CIBP's and tops of cement on CIBP's.
- 2. Describes the temporary abandonment procedure.
- 3. Attaches a clear copy or the original of the pressure test chart.
- 4. Give justification to allow well to be place in TA status and plan for future use of well with time frame that well will be place back on line or plans to P&A well will be submitted.