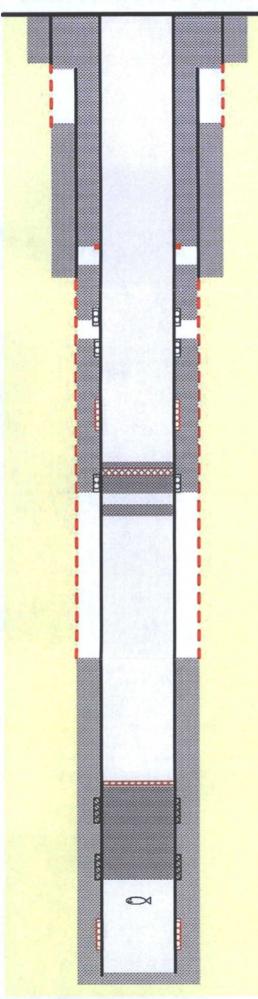

## San Andres Completion

13%" 48#/61# H40/J55 STC @ 380'

8 1/8" Casing cut off @ 428"

5 ½ " Casing Bowl @ ± 3,500' (guess) 8 %" 32# J55 STC @ 3,649'

Squeeze Perf 3,900'

San Andres Perfs 4,300' to 4,340'

Cement Retainer 4,650' Squeeze Perf 4,700' Cement plug 4,739' to 4,941' 75 sx

TOC @ 7,830' Estimated

EZSV @ 8,300'

3-Brothers Perfs 8,974' to 8,978'

3-Brothers Perfs 8,994' to 8,998'

CIBP 9,026' Bough "C" Perfs 9,037' to 9,049'

5 ½" - 17# J55 8rd @ 5,959' 5 ½" - 17# N80 8rd @ 9,089'