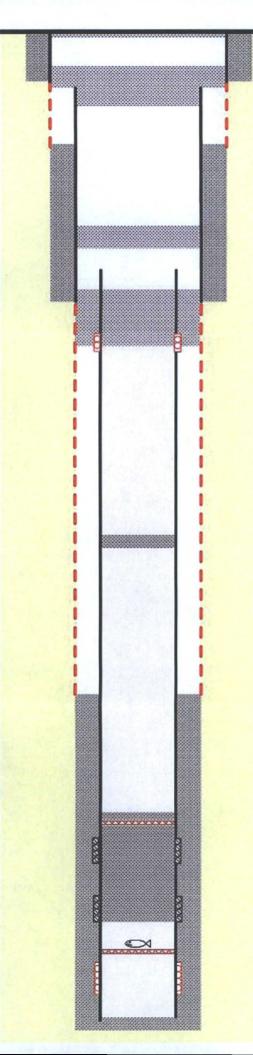

Cement Plug - Surface to 25'

13%" 48#/61# H40/J55 STC @ 380' Cement Plug – 301' to 472' 8 %" Casing cut off @ 428"

# State KD #1 API # 30-005-10096 Existing wellbore

Cement plug 2,160' to 2,260' 25 sx

5 ½ " Casing cut off @  $\pm$  3,500' (guess)

8 5%" 32# J55 STC @ 3,649'

Cement Plug - 30 sx cmt in casing & 45 sx pumped thru perforations at 3,730'

Cement plug 4,739' to 4,941' 75 sx

TOC @ 7,830' Estimated

EZSV @ 8,300'

3-Brothers Perfs 8,974' to 8,978'

3-Brothers Perfs 8,994' to 8,998'

CIBP 9,026'

Bough "C" Perfs 9,037' to 9,049'

5 ½" - 17# J55 8rd @ 5,959' 5 ½" - 17# N80 8rd @ 9,089'