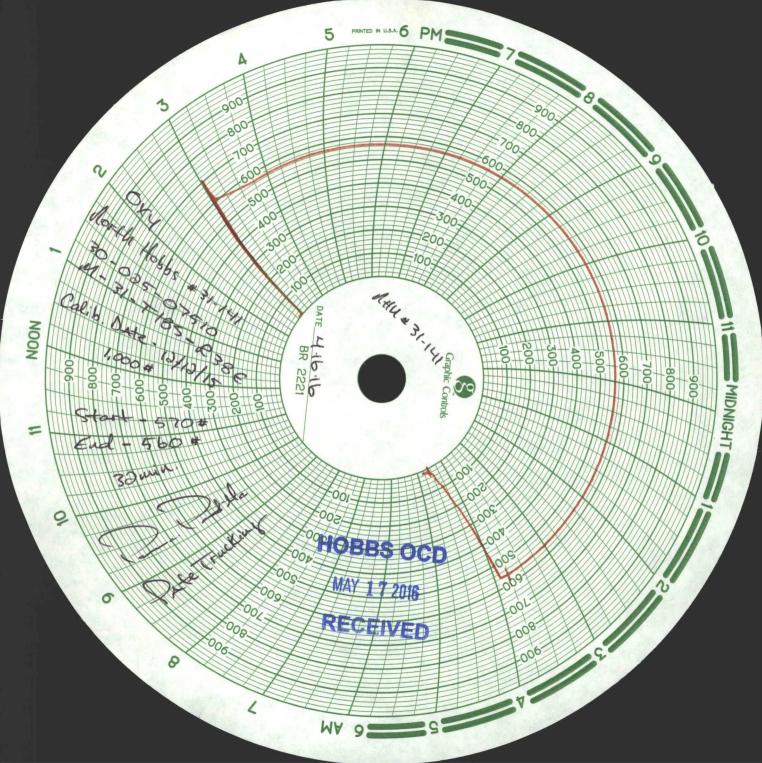

| HOBBS OCD<br>State of New Mexico                                                                                                                                                                                                                                                                                                                                                                                                                                                                                                                                                                                                                                                                                                                                                                                                                                                                                                                                                                                                                                                                                                                                                                                                                                                                                                                                                                                                                                                                                                                                                                                                                                                                                                                                                                                                                                                                                                                                                                                |                                                                                                                                                                                               |  |  |  |  |  |
|-----------------------------------------------------------------------------------------------------------------------------------------------------------------------------------------------------------------------------------------------------------------------------------------------------------------------------------------------------------------------------------------------------------------------------------------------------------------------------------------------------------------------------------------------------------------------------------------------------------------------------------------------------------------------------------------------------------------------------------------------------------------------------------------------------------------------------------------------------------------------------------------------------------------------------------------------------------------------------------------------------------------------------------------------------------------------------------------------------------------------------------------------------------------------------------------------------------------------------------------------------------------------------------------------------------------------------------------------------------------------------------------------------------------------------------------------------------------------------------------------------------------------------------------------------------------------------------------------------------------------------------------------------------------------------------------------------------------------------------------------------------------------------------------------------------------------------------------------------------------------------------------------------------------------------------------------------------------------------------------------------------------|-----------------------------------------------------------------------------------------------------------------------------------------------------------------------------------------------|--|--|--|--|--|
| MAY 17 2016 Energy, Minerals and Natural Resources Department                                                                                                                                                                                                                                                                                                                                                                                                                                                                                                                                                                                                                                                                                                                                                                                                                                                                                                                                                                                                                                                                                                                                                                                                                                                                                                                                                                                                                                                                                                                                                                                                                                                                                                                                                                                                                                                                                                                                                   | t Form C-103<br>Revised 5-27-2004                                                                                                                                                             |  |  |  |  |  |
| FILE IN TRIPLICATE DISTRICT I RECEIVED OIL CONSERVATION DIVISION 1220 South St. Francis Dr.                                                                                                                                                                                                                                                                                                                                                                                                                                                                                                                                                                                                                                                                                                                                                                                                                                                                                                                                                                                                                                                                                                                                                                                                                                                                                                                                                                                                                                                                                                                                                                                                                                                                                                                                                                                                                                                                                                                     | WELL API NO.                                                                                                                                                                                  |  |  |  |  |  |
| 1625 N. French Dr., Hobbs, NM 88240 Santa Fe, NM 87505<br>DISTRICT II                                                                                                                                                                                                                                                                                                                                                                                                                                                                                                                                                                                                                                                                                                                                                                                                                                                                                                                                                                                                                                                                                                                                                                                                                                                                                                                                                                                                                                                                                                                                                                                                                                                                                                                                                                                                                                                                                                                                           | 30-025-07510 <b>*</b><br>5. Indicate Type of Lease                                                                                                                                            |  |  |  |  |  |
| 1301 W. Grand Ave, Artesia, NM 88210                                                                                                                                                                                                                                                                                                                                                                                                                                                                                                                                                                                                                                                                                                                                                                                                                                                                                                                                                                                                                                                                                                                                                                                                                                                                                                                                                                                                                                                                                                                                                                                                                                                                                                                                                                                                                                                                                                                                                                            | STATE FEE X                                                                                                                                                                                   |  |  |  |  |  |
| DISTRICT III<br>1000 Rio Brazos Rd, Aztec, NM 87410                                                                                                                                                                                                                                                                                                                                                                                                                                                                                                                                                                                                                                                                                                                                                                                                                                                                                                                                                                                                                                                                                                                                                                                                                                                                                                                                                                                                                                                                                                                                                                                                                                                                                                                                                                                                                                                                                                                                                             | 6. State Oil & Gas Lease No.                                                                                                                                                                  |  |  |  |  |  |
| SUNDRY NOTICES AND REPORTS ON WELLS                                                                                                                                                                                                                                                                                                                                                                                                                                                                                                                                                                                                                                                                                                                                                                                                                                                                                                                                                                                                                                                                                                                                                                                                                                                                                                                                                                                                                                                                                                                                                                                                                                                                                                                                                                                                                                                                                                                                                                             | 7. Lease Name or Unit Agreement Name                                                                                                                                                          |  |  |  |  |  |
| (DO NOT USE THIS FORM FOR PROPOSALS TO DRILL OR TO DEEPEN OR PLUG BACK TO A DIFFERENT RESERVOIR. USE "APPLICATION FOR PERMIT" (Form C-101) for such proposals.)                                                                                                                                                                                                                                                                                                                                                                                                                                                                                                                                                                                                                                                                                                                                                                                                                                                                                                                                                                                                                                                                                                                                                                                                                                                                                                                                                                                                                                                                                                                                                                                                                                                                                                                                                                                                                                                 | North Hobbs (G/SA) Unit<br>Section 31                                                                                                                                                         |  |  |  |  |  |
| Type of Well:     Oil Well     Gas Well     Other Temporarily Abandoned                                                                                                                                                                                                                                                                                                                                                                                                                                                                                                                                                                                                                                                                                                                                                                                                                                                                                                                                                                                                                                                                                                                                                                                                                                                                                                                                                                                                                                                                                                                                                                                                                                                                                                                                                                                                                                                                                                                                         | 8. Well No. 141                                                                                                                                                                               |  |  |  |  |  |
| 2. Name of Operator                                                                                                                                                                                                                                                                                                                                                                                                                                                                                                                                                                                                                                                                                                                                                                                                                                                                                                                                                                                                                                                                                                                                                                                                                                                                                                                                                                                                                                                                                                                                                                                                                                                                                                                                                                                                                                                                                                                                                                                             | 9. OGRID No. 157984                                                                                                                                                                           |  |  |  |  |  |
| Occidental Permian Ltd. 3. Address of Operator                                                                                                                                                                                                                                                                                                                                                                                                                                                                                                                                                                                                                                                                                                                                                                                                                                                                                                                                                                                                                                                                                                                                                                                                                                                                                                                                                                                                                                                                                                                                                                                                                                                                                                                                                                                                                                                                                                                                                                  | 10. Pool name or Wildcat Hobbs (G/SA)                                                                                                                                                         |  |  |  |  |  |
| HCR 1 Box 90 Denver City, TX 79323                                                                                                                                                                                                                                                                                                                                                                                                                                                                                                                                                                                                                                                                                                                                                                                                                                                                                                                                                                                                                                                                                                                                                                                                                                                                                                                                                                                                                                                                                                                                                                                                                                                                                                                                                                                                                                                                                                                                                                              |                                                                                                                                                                                               |  |  |  |  |  |
| 4. Well Location<br>Unit Letter M : 990 Feet From The South Line and 990 Feet                                                                                                                                                                                                                                                                                                                                                                                                                                                                                                                                                                                                                                                                                                                                                                                                                                                                                                                                                                                                                                                                                                                                                                                                                                                                                                                                                                                                                                                                                                                                                                                                                                                                                                                                                                                                                                                                                                                                   | From The West Line                                                                                                                                                                            |  |  |  |  |  |
|                                                                                                                                                                                                                                                                                                                                                                                                                                                                                                                                                                                                                                                                                                                                                                                                                                                                                                                                                                                                                                                                                                                                                                                                                                                                                                                                                                                                                                                                                                                                                                                                                                                                                                                                                                                                                                                                                                                                                                                                                 |                                                                                                                                                                                               |  |  |  |  |  |
| 11. Elevation (Show whether DF, RKB, RT GR, etc.)                                                                                                                                                                                                                                                                                                                                                                                                                                                                                                                                                                                                                                                                                                                                                                                                                                                                                                                                                                                                                                                                                                                                                                                                                                                                                                                                                                                                                                                                                                                                                                                                                                                                                                                                                                                                                                                                                                                                                               | NMPM Lea County                                                                                                                                                                               |  |  |  |  |  |
| 3650' GR                                                                                                                                                                                                                                                                                                                                                                                                                                                                                                                                                                                                                                                                                                                                                                                                                                                                                                                                                                                                                                                                                                                                                                                                                                                                                                                                                                                                                                                                                                                                                                                                                                                                                                                                                                                                                                                                                                                                                                                                        |                                                                                                                                                                                               |  |  |  |  |  |
| Pit or Below-grade Tank Application       or Closure         Pit Type       Depth of Ground Water       Distance from nearest fresh water well         Pit Liner Thickness       mil       Below-Grade Tank: Volume       bbls; Construction Material                                                                                                                                                                                                                                                                                                                                                                                                                                                                                                                                                                                                                                                                                                                                                                                                                                                                                                                                                                                                                                                                                                                                                                                                                                                                                                                                                                                                                                                                                                                                                                                                                                                                                                                                                           | reial                                                                                                                                                                                         |  |  |  |  |  |
| CONVERSION       RBDMS       S       RETURN TO       REMEDIAL WORK         RETURN TO       TA       Commence of the commence of | CEQUENT REPORT OF:         ALTERING CASING         NS.         PLUG & ABANDONMENT         T JOB         ty test/TA status request         XX         including estimated date of starting any |  |  |  |  |  |
| Date of test: 04/16/2016 This Approval of Temporary Abandonment Expires 4/16/2017                                                                                                                                                                                                                                                                                                                                                                                                                                                                                                                                                                                                                                                                                                                                                                                                                                                                                                                                                                                                                                                                                                                                                                                                                                                                                                                                                                                                                                                                                                                                                                                                                                                                                                                                                                                                                                                                                                                               |                                                                                                                                                                                               |  |  |  |  |  |
| Length of test: 32 minutes                                                                                                                                                                                                                                                                                                                                                                                                                                                                                                                                                                                                                                                                                                                                                                                                                                                                                                                                                                                                                                                                                                                                                                                                                                                                                                                                                                                                                                                                                                                                                                                                                                                                                                                                                                                                                                                                                                                                                                                      |                                                                                                                                                                                               |  |  |  |  |  |
| Witnessed: NO                                                                                                                                                                                                                                                                                                                                                                                                                                                                                                                                                                                                                                                                                                                                                                                                                                                                                                                                                                                                                                                                                                                                                                                                                                                                                                                                                                                                                                                                                                                                                                                                                                                                                                                                                                                                                                                                                                                                                                                                   |                                                                                                                                                                                               |  |  |  |  |  |
| I hereby certify that the information above is true and complete to the best of my knowledge and belief. I further certify to constructed or closed according to NMOCD guidelines , a general permit or an (attached) alternative                                                                                                                                                                                                                                                                                                                                                                                                                                                                                                                                                                                                                                                                                                                                                                                                                                                                                                                                                                                                                                                                                                                                                                                                                                                                                                                                                                                                                                                                                                                                                                                                                                                                                                                                                                               |                                                                                                                                                                                               |  |  |  |  |  |
| SIGNATURE Mendy a phone TITLE Administrative.                                                                                                                                                                                                                                                                                                                                                                                                                                                                                                                                                                                                                                                                                                                                                                                                                                                                                                                                                                                                                                                                                                                                                                                                                                                                                                                                                                                                                                                                                                                                                                                                                                                                                                                                                                                                                                                                                                                                                                   |                                                                                                                                                                                               |  |  |  |  |  |
| TYPE OR PRINT NAME       Mendy A. Johnson       E-mail address:       mendy_johnson@oxy.com         For State Use Only       Maley Abrown       TITLE       Dist 5         APPROVED BY       CONDITIONS OF APPROVAL IF ANY:       TITLE       Dist 5                                                                                                                                                                                                                                                                                                                                                                                                                                                                                                                                                                                                                                                                                                                                                                                                                                                                                                                                                                                                                                                                                                                                                                                                                                                                                                                                                                                                                                                                                                                                                                                                                                                                                                                                                            | upenie Date 5/20/2016                                                                                                                                                                         |  |  |  |  |  |
|                                                                                                                                                                                                                                                                                                                                                                                                                                                                                                                                                                                                                                                                                                                                                                                                                                                                                                                                                                                                                                                                                                                                                                                                                                                                                                                                                                                                                                                                                                                                                                                                                                                                                                                                                                                                                                                                                                                                                                                                                 |                                                                                                                                                                                               |  |  |  |  |  |