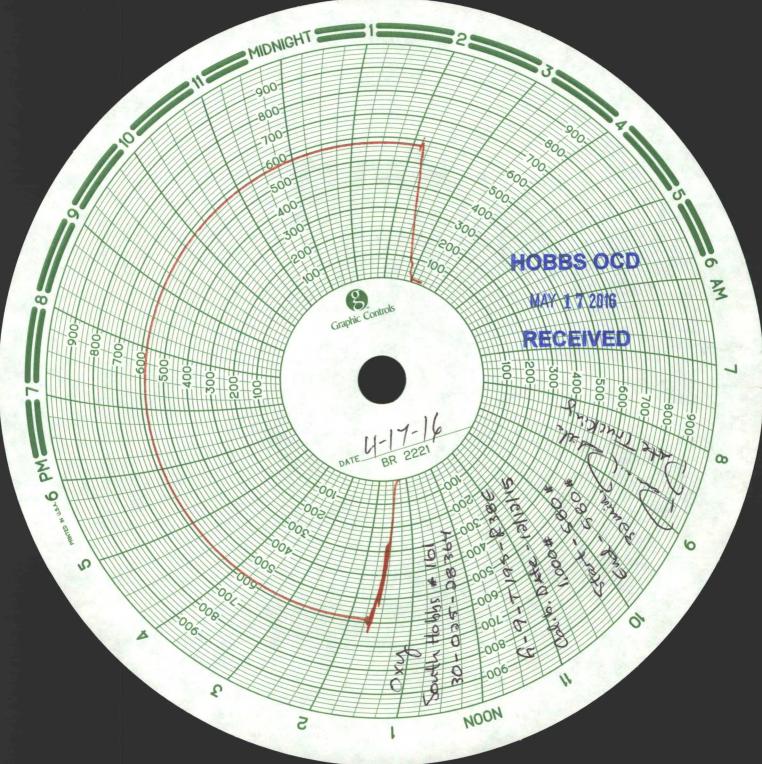

HOBBS OCD State of New Mexico
Energy, Minerals and Natural Resources Department

Form C-103

| HODE                                                                                                                                                                                                                                                                                                                                                                                                                                                                                                                                                                                                | Revised 5-27-2004                                                   |  |  |
|-----------------------------------------------------------------------------------------------------------------------------------------------------------------------------------------------------------------------------------------------------------------------------------------------------------------------------------------------------------------------------------------------------------------------------------------------------------------------------------------------------------------------------------------------------------------------------------------------------|---------------------------------------------------------------------|--|--|
| FILE IN TRIPLICATE OIL CONSERVATION DIVISION                                                                                                                                                                                                                                                                                                                                                                                                                                                                                                                                                        | ,                                                                   |  |  |
| DISTRICT II  DISTRICT II  DISTRICT II  DISTRICT II  DISTRICT II  DECEIVED  OIL CONSERVATION DIVISION  1220 South St. Francis Dr. Santa Fe, NM 87505                                                                                                                                                                                                                                                                                                                                                                                                                                                 | WELL API NO.<br>30-025-28364                                        |  |  |
| DISTRICT III  Santa Fe, NM 87505  Santa Fe, NM 87505  DISTRICT III                                                                                                                                                                                                                                                                                                                                                                                                                                                                                                                                  | 5. Indicate Type of Lease                                           |  |  |
| 1301 W. Grand Ave, Artesia, NM 88210                                                                                                                                                                                                                                                                                                                                                                                                                                                                                                                                                                | STATE X FEE                                                         |  |  |
| DISTRICT III                                                                                                                                                                                                                                                                                                                                                                                                                                                                                                                                                                                        | 6. State Oil & Gas Lease No.                                        |  |  |
| 1000 Rio Brazos Rd, Aztec, NM 87410                                                                                                                                                                                                                                                                                                                                                                                                                                                                                                                                                                 |                                                                     |  |  |
| SUNDRY NOTICES AND REPORTS ON WELLS                                                                                                                                                                                                                                                                                                                                                                                                                                                                                                                                                                 | 7. Lease Name or Unit Agreement Name                                |  |  |
| (DO NOT USE THIS FORM FOR PROPOSALS TO DRILL OR TO DEEPEN OR PLUG BACK TO A                                                                                                                                                                                                                                                                                                                                                                                                                                                                                                                         | South Hobbs (G/SA) Unit                                             |  |  |
| DIFFERENT RESERVOIR. USE "APPLICATION FOR PERMIT" (Form C-101) for such proposals.)                                                                                                                                                                                                                                                                                                                                                                                                                                                                                                                 |                                                                     |  |  |
| 1. Type of Well:                                                                                                                                                                                                                                                                                                                                                                                                                                                                                                                                                                                    | 8. Well No. 161                                                     |  |  |
| Oil Well Gas Well Other Temporarily Abandoned                                                                                                                                                                                                                                                                                                                                                                                                                                                                                                                                                       | O CORP. N. 188004                                                   |  |  |
| 2. Name of Operator Occidental Permian Ltd.                                                                                                                                                                                                                                                                                                                                                                                                                                                                                                                                                         | 9. OGRID No. 157984                                                 |  |  |
| 3. Address of Operator                                                                                                                                                                                                                                                                                                                                                                                                                                                                                                                                                                              | 10. Pool name or Wildcat Hobbs (G/SA)                               |  |  |
| HCR 1 Box 90 Denver City, TX 79323                                                                                                                                                                                                                                                                                                                                                                                                                                                                                                                                                                  | 110000 (0.011)                                                      |  |  |
| 4. Well Location                                                                                                                                                                                                                                                                                                                                                                                                                                                                                                                                                                                    |                                                                     |  |  |
| Unit Letter G: 2630 Feet From The North Line and 1331 Feet                                                                                                                                                                                                                                                                                                                                                                                                                                                                                                                                          | From The East Line                                                  |  |  |
|                                                                                                                                                                                                                                                                                                                                                                                                                                                                                                                                                                                                     |                                                                     |  |  |
| Section 9 Township 19-S Range 38-E                                                                                                                                                                                                                                                                                                                                                                                                                                                                                                                                                                  | NMPM Lea County                                                     |  |  |
| 11. Elevation (Show whether DF, RKB, RT GR, etc.) 3594' GL                                                                                                                                                                                                                                                                                                                                                                                                                                                                                                                                          |                                                                     |  |  |
|                                                                                                                                                                                                                                                                                                                                                                                                                                                                                                                                                                                                     |                                                                     |  |  |
| Pit or Below-grade Tank Application or Closure                                                                                                                                                                                                                                                                                                                                                                                                                                                                                                                                                      |                                                                     |  |  |
| Pit Type Depth of Ground Water Distance from nearest fresh water well                                                                                                                                                                                                                                                                                                                                                                                                                                                                                                                               | Distance from nearest surface water                                 |  |  |
| Pit Liner Thickness mil Below-Grade Tank: Volume bbls; Construction Mate                                                                                                                                                                                                                                                                                                                                                                                                                                                                                                                            |                                                                     |  |  |
|                                                                                                                                                                                                                                                                                                                                                                                                                                                                                                                                                                                                     |                                                                     |  |  |
| E-PERMITTING <swd (clearly="" 1103.="" 13.="" all="" and="" attach="" casing="" cement="" commence="" complete="" completed="" completions:="" control="" conversion="" dates,="" dates.<="" describe="" details,="" diagram="" drilling="" for="" give="" injection="" integrity="" multiple="" of="" operations="" opnor="" or="" other:="" pertinent="" proposed="" rbdms="" remedial="" return="" rule="" see="" state="" substitution="" tatally="" test="" th="" the="" to="" wellbore="" work="" work)=""><th>y test/TA status request X including estimated date of starting any</th></swd> | y test/TA status request X including estimated date of starting any |  |  |
|                                                                                                                                                                                                                                                                                                                                                                                                                                                                                                                                                                                                     |                                                                     |  |  |
| Pressure readings: Initial – 580 PSI Ending – 580 PSI  Abandonment Expires                                                                                                                                                                                                                                                                                                                                                                                                                                                                                                                          | 11/2017                                                             |  |  |
| Length of test: 32 minutes                                                                                                                                                                                                                                                                                                                                                                                                                                                                                                                                                                          |                                                                     |  |  |
| Witnessed: NO                                                                                                                                                                                                                                                                                                                                                                                                                                                                                                                                                                                       |                                                                     |  |  |
|                                                                                                                                                                                                                                                                                                                                                                                                                                                                                                                                                                                                     |                                                                     |  |  |
| Oxy respectfully requests a TA extension for SHU 161. This well is part of the South Hobbs Unit Phasto active status as the project expands to this area of the unit.                                                                                                                                                                                                                                                                                                                                                                                                                               |                                                                     |  |  |
| I hereby certify that the information above is true and complete to the best of my knowledge and belief. I further certify the                                                                                                                                                                                                                                                                                                                                                                                                                                                                      | hat any pit or below-grade tank has been/will be                    |  |  |
| constructed or closed according to NMOCD guidelines , a general permit or an (attached) alternative                                                                                                                                                                                                                                                                                                                                                                                                                                                                                                 | OCD-approved                                                        |  |  |
| , a general permit                                                                                                                                                                                                                                                                                                                                                                                                                                                                                                                                                                                  | OCD-approved                                                        |  |  |
| SIGNATURE MUNDLY Administrative A                                                                                                                                                                                                                                                                                                                                                                                                                                                                                                                                                                   | Associate DATE 05/16/2016                                           |  |  |
| TYPE OR PRINT NAME Mendy A. Johnson E-mail address: mendy_johnson@oxy.com                                                                                                                                                                                                                                                                                                                                                                                                                                                                                                                           | TELEPHONE NO. 806-592-6280                                          |  |  |
| APPROVED BY Malus Strown TITLE Dist 3                                                                                                                                                                                                                                                                                                                                                                                                                                                                                                                                                               | Superisonate 5/20/2014                                              |  |  |
| CONDITIONS OF APPROVAL IF ANY:                                                                                                                                                                                                                                                                                                                                                                                                                                                                                                                                                                      | 700                                                                 |  |  |
| Combinions of Allico Yalli Amir.                                                                                                                                                                                                                                                                                                                                                                                                                                                                                                                                                                    |                                                                     |  |  |