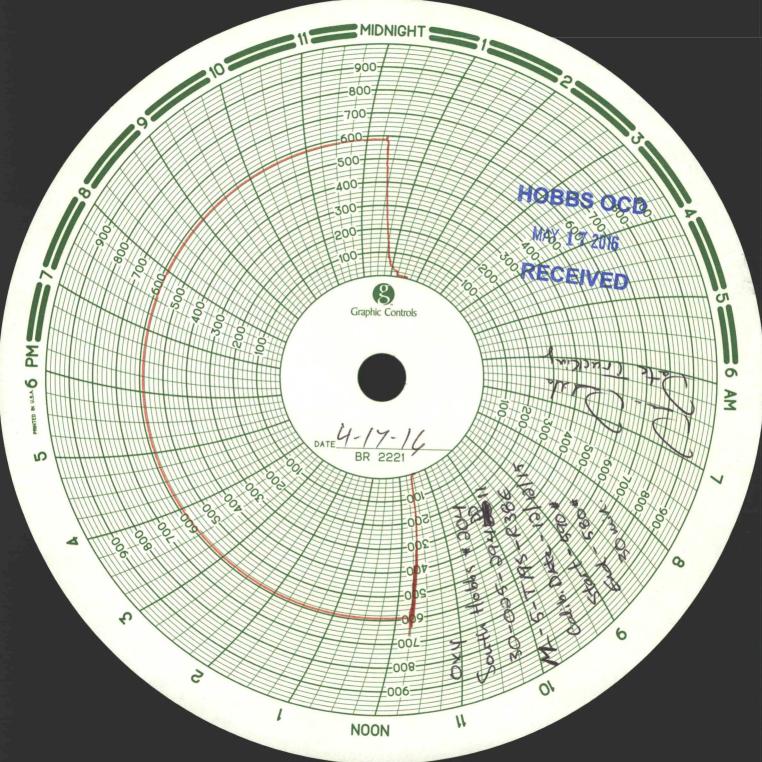

State of New Mexico
Energy, Minerals and Natural Resources Department

Form C-103

| FILE IN TRIPLICATE  HOBBS  OIL CONSERVATION DIVISION                                                                                                                                                                                                                                                                                                                                                                                                                                                                                                                                                                                                                                                                                                                                                                                                                                                                                                                                                                                                                                                                                                                                                                                                                                                                                                                                                                                                                                                                                                                                                                                                                                                                                                                                                                                                                                                                                                                                                                                                                                                                           | Revised 3-27-2004                                 |  |
|--------------------------------------------------------------------------------------------------------------------------------------------------------------------------------------------------------------------------------------------------------------------------------------------------------------------------------------------------------------------------------------------------------------------------------------------------------------------------------------------------------------------------------------------------------------------------------------------------------------------------------------------------------------------------------------------------------------------------------------------------------------------------------------------------------------------------------------------------------------------------------------------------------------------------------------------------------------------------------------------------------------------------------------------------------------------------------------------------------------------------------------------------------------------------------------------------------------------------------------------------------------------------------------------------------------------------------------------------------------------------------------------------------------------------------------------------------------------------------------------------------------------------------------------------------------------------------------------------------------------------------------------------------------------------------------------------------------------------------------------------------------------------------------------------------------------------------------------------------------------------------------------------------------------------------------------------------------------------------------------------------------------------------------------------------------------------------------------------------------------------------|---------------------------------------------------|--|
| DISTRICT I 1625 N. French Dr., Hobbs, NM 88240 17 2016 DISTRICT II  1220 South St. Francis Dr. Santa Fe, NM 87505                                                                                                                                                                                                                                                                                                                                                                                                                                                                                                                                                                                                                                                                                                                                                                                                                                                                                                                                                                                                                                                                                                                                                                                                                                                                                                                                                                                                                                                                                                                                                                                                                                                                                                                                                                                                                                                                                                                                                                                                              | WELL API NO.<br>30-025-29411                      |  |
| DISTRICT II                                                                                                                                                                                                                                                                                                                                                                                                                                                                                                                                                                                                                                                                                                                                                                                                                                                                                                                                                                                                                                                                                                                                                                                                                                                                                                                                                                                                                                                                                                                                                                                                                                                                                                                                                                                                                                                                                                                                                                                                                                                                                                                    | 5. Indicate Type of Lease                         |  |
| 1301 W. Grand Ave, Artesia, NM 88210                                                                                                                                                                                                                                                                                                                                                                                                                                                                                                                                                                                                                                                                                                                                                                                                                                                                                                                                                                                                                                                                                                                                                                                                                                                                                                                                                                                                                                                                                                                                                                                                                                                                                                                                                                                                                                                                                                                                                                                                                                                                                           | STATE X FEE                                       |  |
| 1301 W. Grand Ave, Artesia, NM 88210  DISTRICT III  RECEIVED                                                                                                                                                                                                                                                                                                                                                                                                                                                                                                                                                                                                                                                                                                                                                                                                                                                                                                                                                                                                                                                                                                                                                                                                                                                                                                                                                                                                                                                                                                                                                                                                                                                                                                                                                                                                                                                                                                                                                                                                                                                                   | 6. State Oil & Gas Lease No.                      |  |
| 1000 Rio Brazos Rd, Aztec, NM 87410                                                                                                                                                                                                                                                                                                                                                                                                                                                                                                                                                                                                                                                                                                                                                                                                                                                                                                                                                                                                                                                                                                                                                                                                                                                                                                                                                                                                                                                                                                                                                                                                                                                                                                                                                                                                                                                                                                                                                                                                                                                                                            |                                                   |  |
| SUNDRY NOTICES AND REPORTS ON WELLS                                                                                                                                                                                                                                                                                                                                                                                                                                                                                                                                                                                                                                                                                                                                                                                                                                                                                                                                                                                                                                                                                                                                                                                                                                                                                                                                                                                                                                                                                                                                                                                                                                                                                                                                                                                                                                                                                                                                                                                                                                                                                            | 7. Lease Name or Unit Agreement Name              |  |
| (DO NOT USE THIS FORM FOR PROPOSALS TO DRILL OR TO DEEPEN OR PLUG BACK TO A DIFFERENT RESERVOIR. USE "APPLICATION FOR PERMIT" (Form C-101) for such proposals.)                                                                                                                                                                                                                                                                                                                                                                                                                                                                                                                                                                                                                                                                                                                                                                                                                                                                                                                                                                                                                                                                                                                                                                                                                                                                                                                                                                                                                                                                                                                                                                                                                                                                                                                                                                                                                                                                                                                                                                | South Hobbs (G/SA) Unit                           |  |
| Type of Well: Oil Well Oas Well Other Temporarily Abandoned                                                                                                                                                                                                                                                                                                                                                                                                                                                                                                                                                                                                                                                                                                                                                                                                                                                                                                                                                                                                                                                                                                                                                                                                                                                                                                                                                                                                                                                                                                                                                                                                                                                                                                                                                                                                                                                                                                                                                                                                                                                                    | 8. Well No. 204                                   |  |
| Name of Operator     Occidental Permian Ltd.                                                                                                                                                                                                                                                                                                                                                                                                                                                                                                                                                                                                                                                                                                                                                                                                                                                                                                                                                                                                                                                                                                                                                                                                                                                                                                                                                                                                                                                                                                                                                                                                                                                                                                                                                                                                                                                                                                                                                                                                                                                                                   | 9. OGRID No. 157984                               |  |
| 3. Address of Operator HCR 1 Box 90 Denver City, TX 79323                                                                                                                                                                                                                                                                                                                                                                                                                                                                                                                                                                                                                                                                                                                                                                                                                                                                                                                                                                                                                                                                                                                                                                                                                                                                                                                                                                                                                                                                                                                                                                                                                                                                                                                                                                                                                                                                                                                                                                                                                                                                      | 10. Pool name or Wildcat Hobbs (G/SA)             |  |
| 4. Well Location                                                                                                                                                                                                                                                                                                                                                                                                                                                                                                                                                                                                                                                                                                                                                                                                                                                                                                                                                                                                                                                                                                                                                                                                                                                                                                                                                                                                                                                                                                                                                                                                                                                                                                                                                                                                                                                                                                                                                                                                                                                                                                               |                                                   |  |
| Unit Letter M : 330 Feet From The South Line and 330 Feet                                                                                                                                                                                                                                                                                                                                                                                                                                                                                                                                                                                                                                                                                                                                                                                                                                                                                                                                                                                                                                                                                                                                                                                                                                                                                                                                                                                                                                                                                                                                                                                                                                                                                                                                                                                                                                                                                                                                                                                                                                                                      | et From The West Line                             |  |
| Section 5 Township 19-S Range 38-J                                                                                                                                                                                                                                                                                                                                                                                                                                                                                                                                                                                                                                                                                                                                                                                                                                                                                                                                                                                                                                                                                                                                                                                                                                                                                                                                                                                                                                                                                                                                                                                                                                                                                                                                                                                                                                                                                                                                                                                                                                                                                             | E NMPM Lea County                                 |  |
| 11. Elevation (Show whether DF, RKB, RT GR, etc.) 3624' KB                                                                                                                                                                                                                                                                                                                                                                                                                                                                                                                                                                                                                                                                                                                                                                                                                                                                                                                                                                                                                                                                                                                                                                                                                                                                                                                                                                                                                                                                                                                                                                                                                                                                                                                                                                                                                                                                                                                                                                                                                                                                     |                                                   |  |
| Pit or Below-grade Tank Application or Closure                                                                                                                                                                                                                                                                                                                                                                                                                                                                                                                                                                                                                                                                                                                                                                                                                                                                                                                                                                                                                                                                                                                                                                                                                                                                                                                                                                                                                                                                                                                                                                                                                                                                                                                                                                                                                                                                                                                                                                                                                                                                                 |                                                   |  |
| Pit Type Depth of Ground Water Distance from nearest fresh water well                                                                                                                                                                                                                                                                                                                                                                                                                                                                                                                                                                                                                                                                                                                                                                                                                                                                                                                                                                                                                                                                                                                                                                                                                                                                                                                                                                                                                                                                                                                                                                                                                                                                                                                                                                                                                                                                                                                                                                                                                                                          | Distance from nearest surface water               |  |
| Pit Liner Thickness mil Below-Grade Tank: Volume bbls; Construction Ma                                                                                                                                                                                                                                                                                                                                                                                                                                                                                                                                                                                                                                                                                                                                                                                                                                                                                                                                                                                                                                                                                                                                                                                                                                                                                                                                                                                                                                                                                                                                                                                                                                                                                                                                                                                                                                                                                                                                                                                                                                                         | aterial                                           |  |
| 12. Check Appropriate Box to Indicate Nature of Notice, Report, or Company of the | Other Data                                        |  |
| E-PERMITTING <swdinjection> CONVERSION RBDMS MB</swdinjection>                                                                                                                                                                                                                                                                                                                                                                                                                                                                                                                                                                                                                                                                                                                                                                                                                                                                                                                                                                                                                                                                                                                                                                                                                                                                                                                                                                                                                                                                                                                                                                                                                                                                                                                                                                                                                                                                                                                                                                                                                                                                 |                                                   |  |
|                                                                                                                                                                                                                                                                                                                                                                                                                                                                                                                                                                                                                                                                                                                                                                                                                                                                                                                                                                                                                                                                                                                                                                                                                                                                                                                                                                                                                                                                                                                                                                                                                                                                                                                                                                                                                                                                                                                                                                                                                                                                                                                                | ity test/TA status request X                      |  |
| 13. Describe Proposed or Completed Operations (Clearly state all pertinent details, and give pertinent dates proposed work) SEE RULE 1103. For Multiple Completions: Attach wellbore diagram of proposed                                                                                                                                                                                                                                                                                                                                                                                                                                                                                                                                                                                                                                                                                                                                                                                                                                                                                                                                                                                                                                                                                                                                                                                                                                                                                                                                                                                                                                                                                                                                                                                                                                                                                                                                                                                                                                                                                                                       | s, including estimated date of starting any       |  |
| Date of test: 04/17/2016                                                                                                                                                                                                                                                                                                                                                                                                                                                                                                                                                                                                                                                                                                                                                                                                                                                                                                                                                                                                                                                                                                                                                                                                                                                                                                                                                                                                                                                                                                                                                                                                                                                                                                                                                                                                                                                                                                                                                                                                                                                                                                       |                                                   |  |
| Pressure readings: Initial – 590 PSI Ending – 580 PSI  Length of test: 30 minutes  Length of test: 30 minutes                                                                                                                                                                                                                                                                                                                                                                                                                                                                                                                                                                                                                                                                                                                                                                                                                                                                                                                                                                                                                                                                                                                                                                                                                                                                                                                                                                                                                                                                                                                                                                                                                                                                                                                                                                                                                                                                                                                                                                                                                  | nporary   17   2017                               |  |
| Length of test: 30 minutes                                                                                                                                                                                                                                                                                                                                                                                                                                                                                                                                                                                                                                                                                                                                                                                                                                                                                                                                                                                                                                                                                                                                                                                                                                                                                                                                                                                                                                                                                                                                                                                                                                                                                                                                                                                                                                                                                                                                                                                                                                                                                                     | , ,                                               |  |
| Witnessed: NO                                                                                                                                                                                                                                                                                                                                                                                                                                                                                                                                                                                                                                                                                                                                                                                                                                                                                                                                                                                                                                                                                                                                                                                                                                                                                                                                                                                                                                                                                                                                                                                                                                                                                                                                                                                                                                                                                                                                                                                                                                                                                                                  |                                                   |  |
| Oxy respectfully requests a TA extension for SHU 204. This well is part of the South Hobbs Unit Ph to active status as the project expands to this area of the unit.                                                                                                                                                                                                                                                                                                                                                                                                                                                                                                                                                                                                                                                                                                                                                                                                                                                                                                                                                                                                                                                                                                                                                                                                                                                                                                                                                                                                                                                                                                                                                                                                                                                                                                                                                                                                                                                                                                                                                           | ase 2 CO2 expansion project and will be returned  |  |
| I hereby certify that the information above is true and complete to the best of my knowledge and belief. I further certify constructed or                                                                                                                                                                                                                                                                                                                                                                                                                                                                                                                                                                                                                                                                                                                                                                                                                                                                                                                                                                                                                                                                                                                                                                                                                                                                                                                                                                                                                                                                                                                                                                                                                                                                                                                                                                                                                                                                                                                                                                                      | that any pit or below-grade tank has been/will be |  |
| closed according to NMOCD guidelines , a general permit or an (attached) alternative                                                                                                                                                                                                                                                                                                                                                                                                                                                                                                                                                                                                                                                                                                                                                                                                                                                                                                                                                                                                                                                                                                                                                                                                                                                                                                                                                                                                                                                                                                                                                                                                                                                                                                                                                                                                                                                                                                                                                                                                                                           | e OCD-approved                                    |  |
| SIGNATURE Mendy a TITLE Administrative                                                                                                                                                                                                                                                                                                                                                                                                                                                                                                                                                                                                                                                                                                                                                                                                                                                                                                                                                                                                                                                                                                                                                                                                                                                                                                                                                                                                                                                                                                                                                                                                                                                                                                                                                                                                                                                                                                                                                                                                                                                                                         | Associate DATE 05/16/2016                         |  |
| TYPE OR PRINT NAME Mendy A. Johnson E-mail address: mendy_johnson@oxy.com                                                                                                                                                                                                                                                                                                                                                                                                                                                                                                                                                                                                                                                                                                                                                                                                                                                                                                                                                                                                                                                                                                                                                                                                                                                                                                                                                                                                                                                                                                                                                                                                                                                                                                                                                                                                                                                                                                                                                                                                                                                      | TELEPHONE NO. 806-592-6280                        |  |
| APPROVED BY CONDITIONS OF APPROVAL IF ANY                                                                                                                                                                                                                                                                                                                                                                                                                                                                                                                                                                                                                                                                                                                                                                                                                                                                                                                                                                                                                                                                                                                                                                                                                                                                                                                                                                                                                                                                                                                                                                                                                                                                                                                                                                                                                                                                                                                                                                                                                                                                                      | Supervisor DATE 5/20/201                          |  |
| V                                                                                                                                                                                                                                                                                                                                                                                                                                                                                                                                                                                                                                                                                                                                                                                                                                                                                                                                                                                                                                                                                                                                                                                                                                                                                                                                                                                                                                                                                                                                                                                                                                                                                                                                                                                                                                                                                                                                                                                                                                                                                                                              |                                                   |  |