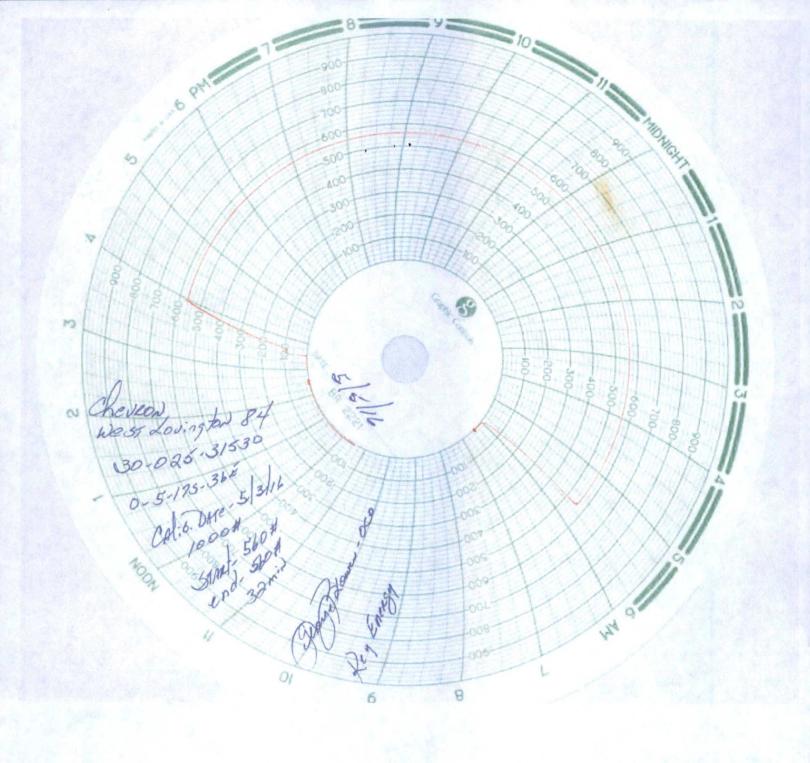

| Submit 1 Copy To Appropriate District<br>Office                                                                                                     | State of New Mexico                                 | Form C-103                           |
|-----------------------------------------------------------------------------------------------------------------------------------------------------|-----------------------------------------------------|--------------------------------------|
| District I - (575) 393-6161                                                                                                                         | Energy, Minerals and Natural Resources              | Revised August 1, 2011               |
| 1625 N. French Dr., Hobbs, NM 88240                                                                                                                 | 200                                                 | WELL API NO.<br>30-025-31530         |
|                                                                                                                                                     | CONSERVATION DIVISION                               | 5. Indicate Type of Lease            |
| District III – (505) 334-6178                                                                                                                       | 1220 South St. Francis Dr.                          | STATE STEE                           |
| 1000 Rio Brazos Rd., Aztec, NM 37419 7 2                                                                                                            | Santa Fe, NM 87505                                  | 6. State Oil & Gas Lease No.         |
| 1220 S. St. Francis Dr., Santa Fe, NM<br>87505                                                                                                      |                                                     |                                      |
| SUNDRY NOTICES AND REPORTS ON WELLS                                                                                                                 |                                                     | 7. Lease Name or Unit Agreement Name |
| (DO NOT USE THIS FORM FOR PROPOSALS TO DRILL OR TO DEEPEN OR PLUG BACK TO A DIFFERENT RESERVOIR. USE "APPLICATION FOR PERMIT" (FORM C-101) FOR SUCH |                                                     | /                                    |
| PROPOSALS.)                                                                                                                                         |                                                     | WEST LOVINGTON UNIT                  |
| 1. Type of Well: Oil Well Gas Well Other                                                                                                            |                                                     | 8. Well Number 084                   |
| 2. Name of Operator CHEVRON MIDCONTINENT, L.P.                                                                                                      |                                                     | 9. OGRID Number 241333               |
| 3. Address of Operator                                                                                                                              |                                                     | 10. Pool name or Wildcat             |
| 15 SMITH ROAD, MIDLAND, TEXAS 79705                                                                                                                 |                                                     | WEST LOVINGTON, UPR S/A              |
| 4. Well Location                                                                                                                                    |                                                     |                                      |
| Unit Letter: O 1165 feet from the SOUTH line and 2625 feet from the EAST line                                                                       |                                                     |                                      |
| Section 5 Township 17S Range 36E NMPM County LEA                                                                                                    |                                                     |                                      |
| 11. Elevation (Show whether DR, RKB, RT, GR, etc.)                                                                                                  |                                                     |                                      |
|                                                                                                                                                     |                                                     |                                      |
| E-PERMITTING <swdinjection> PEF CONVERSION RBDMS_AND TA</swdinjection>                                                                              |                                                     |                                      |
| I hereby certify that the information abo                                                                                                           | ove is true and complete to the best of my knowledg | e and belief.                        |
| (A) (Varbo)                                                                                                                                         |                                                     |                                      |
| SIGNATURE TITLE: REGULATORY SPECIALIST DATE: 05/13/2016                                                                                             |                                                     |                                      |
| Type or print name: DENISE PINKERTON E-mail address: <u>leakejd@chevron.com</u> PHONE: 432-687-7375                                                 |                                                     |                                      |
| For State Use Only                                                                                                                                  |                                                     |                                      |
| APPROVED BY: Whey Stewn TITLE Diet. Supervior DATE 5/20/2016 Conditions of Approval (if any):                                                       |                                                     |                                      |