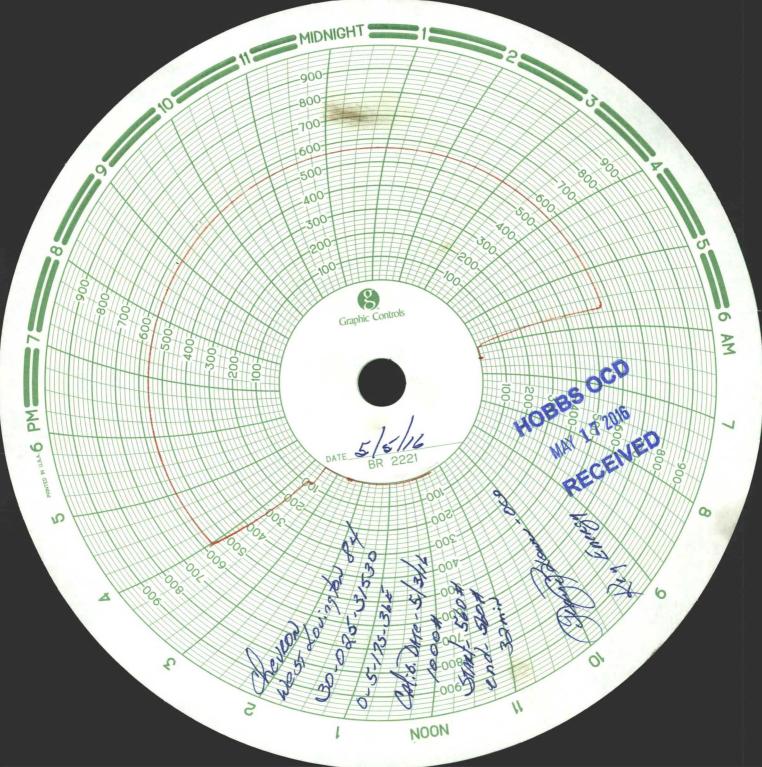

| Submit 1 Copy To Appropriate District<br>Office                                                                                                     | State of New Mexico                                 | Form C-103                           |
|-----------------------------------------------------------------------------------------------------------------------------------------------------|-----------------------------------------------------|--------------------------------------|
| District I - (575) 393-6161                                                                                                                         | Energy, Minerals and Natural Resources              | Revised August 1, 2011               |
| 1625 N. French Dr., Hobbs, NM 88240                                                                                                                 | 200                                                 | WELL API NO.<br>30-025-31530         |
|                                                                                                                                                     | CONSERVATION DIVISION                               | 5. Indicate Type of Lease            |
| District III – (505) 334-6178                                                                                                                       | 1220 South St. Francis Dr.                          | STATE STEE                           |
| 1000 Rio Brazos Rd., Aztec, NM 37419 7 2                                                                                                            | Santa Fe, NM 87505                                  | 6. State Oil & Gas Lease No.         |
| 1220 S. St. Francis Dr., Santa Fe, NM<br>87505                                                                                                      |                                                     |                                      |
| SUNDRY NOTICES AND REPORTS ON WELLS                                                                                                                 |                                                     | 7. Lease Name or Unit Agreement Name |
| (DO NOT USE THIS FORM FOR PROPOSALS TO DRILL OR TO DEEPEN OR PLUG BACK TO A DIFFERENT RESERVOIR. USE "APPLICATION FOR PERMIT" (FORM C-101) FOR SUCH |                                                     | /                                    |
| PROPOSALS.)                                                                                                                                         |                                                     | WEST LOVINGTON UNIT                  |
| 1. Type of Well: Oil Well Gas Well Other                                                                                                            |                                                     | 8. Well Number 084                   |
| 2. Name of Operator CHEVRON MIDCONTINENT, L.P.                                                                                                      |                                                     | 9. OGRID Number 241333               |
| 3. Address of Operator                                                                                                                              |                                                     | 10. Pool name or Wildcat             |
| 15 SMITH ROAD, MIDLAND, TEXAS 79705                                                                                                                 |                                                     | WEST LOVINGTON, UPR S/A              |
| 4. Well Location                                                                                                                                    |                                                     |                                      |
| Unit Letter: O 1165 feet from the SOUTH line and 2625 feet from the EAST line                                                                       |                                                     |                                      |
| Section 5 Township 17S Range 36E NMPM County LEA                                                                                                    |                                                     |                                      |
| 11. Elevation (Show whether DR, RKB, RT, GR, etc.)                                                                                                  |                                                     |                                      |
|                                                                                                                                                     |                                                     |                                      |
| E-PERMITTING <swdinjection> PEF CONVERSION RBDMS_AND TA</swdinjection>                                                                              |                                                     |                                      |
| I hereby certify that the information abo                                                                                                           | ove is true and complete to the best of my knowledg | e and belief.                        |
| (A) (Varbo)                                                                                                                                         |                                                     |                                      |
| SIGNATURE TITLE: REGULATORY SPECIALIST DATE: 05/13/2016                                                                                             |                                                     |                                      |
| Type or print name: DENISE PINKERTON E-mail address: <u>leakejd@chevron.com</u> PHONE: 432-687-7375                                                 |                                                     |                                      |
| For State Use Only                                                                                                                                  |                                                     |                                      |
| APPROVED BY: Whey Stewn TITLE Diet. Supervior DATE 5/20/2016 Conditions of Approval (if any):                                                       |                                                     |                                      |