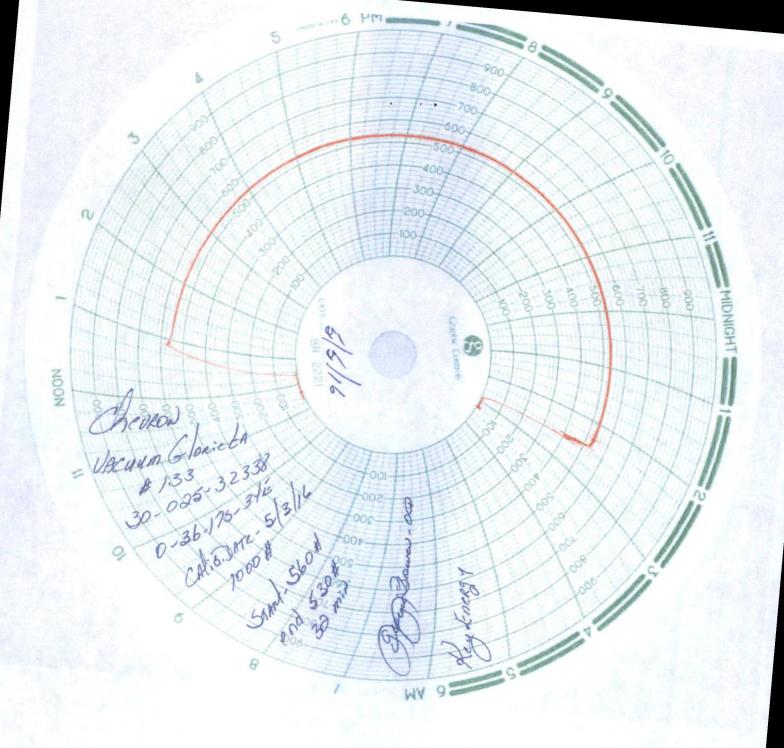

|                                                                                                                                                                                                                                                                                                                                                                                                                                                                                                                                                                                                                                      | 2 2 1 2                                                                                                         |                                                  |
|--------------------------------------------------------------------------------------------------------------------------------------------------------------------------------------------------------------------------------------------------------------------------------------------------------------------------------------------------------------------------------------------------------------------------------------------------------------------------------------------------------------------------------------------------------------------------------------------------------------------------------------|-----------------------------------------------------------------------------------------------------------------|--------------------------------------------------|
| Submit 1 Copy To Appropriate District Office                                                                                                                                                                                                                                                                                                                                                                                                                                                                                                                                                                                         | State of New Mexico<br>Minerals and Natural Resources                                                           | Form C-103                                       |
| District I – (575) 393-6161                                                                                                                                                                                                                                                                                                                                                                                                                                                                                                                                                                                                          |                                                                                                                 | Revised July 18, 2013<br>WELL API NO.            |
| Office<br>District I – (575) 393-6161<br>1625 N. French Dr., Hobbs, NM 8 200<br>District II – (575) 748-1283<br>811 S. First St., Artesia, NM 88210<br>District III – (505) 334-6178<br>1000 Rio Brazos Rd., Aztec, NM 87410<br>District IV – (505) 476-3460<br>State Of New Mexico<br>State Of New Mexico<br>District III – (575) 748-1283<br>OIL CONSERVATION DIVISION<br>Santa Fe, NM 87505 |                                                                                                                 | 30-025-32338                                     |
|                                                                                                                                                                                                                                                                                                                                                                                                                                                                                                                                                                                                                                      |                                                                                                                 | 5. Indicate Type of Lease                        |
|                                                                                                                                                                                                                                                                                                                                                                                                                                                                                                                                                                                                                                      |                                                                                                                 | STATE     FEE       6. State Oil & Gas Lease No. |
| 1220 S. St. Francis Dr., Santa Fe, NM RECEIVED                                                                                                                                                                                                                                                                                                                                                                                                                                                                                                                                                                                       |                                                                                                                 | 0. State off & Gas Lease No.                     |
| 87505<br>SUNDRY NOTICES AND REP                                                                                                                                                                                                                                                                                                                                                                                                                                                                                                                                                                                                      | ORTS ON WELLS                                                                                                   | 7. Lease Name or Unit Agreement Name             |
| (DO NOT USE THIS FORM FOR PROPOSALS TO DRILL OR TO DEEPEN OR PLUG BACK TO A                                                                                                                                                                                                                                                                                                                                                                                                                                                                                                                                                          |                                                                                                                 | 7. Deuse Hume of Omerigicement Hume              |
| DIFFERENT RESERVOIR. USE "APPLICATION FOR PERMIT" (FORM C-101) FOR SUCH<br>PROPOSALS.)                                                                                                                                                                                                                                                                                                                                                                                                                                                                                                                                               |                                                                                                                 | VACUUM GLORIETA WEST UNIT                        |
| 1. Type of Well: Oil Well Gas Well Other                                                                                                                                                                                                                                                                                                                                                                                                                                                                                                                                                                                             |                                                                                                                 | 8. Well Number 133                               |
| 2. Name of Operator<br>CHEVRON U.S.A. INC.                                                                                                                                                                                                                                                                                                                                                                                                                                                                                                                                                                                           |                                                                                                                 | 9. OGRID Number 4323                             |
| 3. Address of Operator                                                                                                                                                                                                                                                                                                                                                                                                                                                                                                                                                                                                               |                                                                                                                 | 10. Pool name or Wildcat                         |
| 15 SMITH ROAD, MIDLAND, TEXAS 79705                                                                                                                                                                                                                                                                                                                                                                                                                                                                                                                                                                                                  |                                                                                                                 | VACUUM ; GLORIETA                                |
| 4. Well Location                                                                                                                                                                                                                                                                                                                                                                                                                                                                                                                                                                                                                     |                                                                                                                 |                                                  |
|                                                                                                                                                                                                                                                                                                                                                                                                                                                                                                                                                                                                                                      | H line and 1875 feet from the EAST                                                                              |                                                  |
|                                                                                                                                                                                                                                                                                                                                                                                                                                                                                                                                                                                                                                      | nship 17S Range 34E                                                                                             | NMPM County LEA                                  |
| 11. Elevation (Show whether DR, RKB, RT, GR, etc.)                                                                                                                                                                                                                                                                                                                                                                                                                                                                                                                                                                                   |                                                                                                                 |                                                  |
|                                                                                                                                                                                                                                                                                                                                                                                                                                                                                                                                                                                                                                      |                                                                                                                 |                                                  |
| 12. Check Appropriate B                                                                                                                                                                                                                                                                                                                                                                                                                                                                                                                                                                                                              | ox to Indicate Nature of Notice                                                                                 | , Report or Other Data                           |
|                                                                                                                                                                                                                                                                                                                                                                                                                                                                                                                                                                                                                                      |                                                                                                                 |                                                  |
|                                                                                                                                                                                                                                                                                                                                                                                                                                                                                                                                                                                                                                      |                                                                                                                 | BSEQUENT REPORT OF:                              |
| PE     CONVERSION     RBDMS     REMEDIAL WOF       TEI     RETURN TO     TA     COMMENCE DR       PU     CSNG     ENVIRO     CHG LOC                                                                                                                                                                                                                                                                                                                                                                                                                                                                                                 |                                                                                                                 |                                                  |
|                                                                                                                                                                                                                                                                                                                                                                                                                                                                                                                                                                                                                                      |                                                                                                                 |                                                  |
| DO INT TO PAP&A NR P&A R                                                                                                                                                                                                                                                                                                                                                                                                                                                                                                                                                                                                             |                                                                                                                 |                                                  |
|                                                                                                                                                                                                                                                                                                                                                                                                                                                                                                                                                                                                                                      |                                                                                                                 |                                                  |
| OTHER: OTHER: TEMPORARILY ABANDON W/CHART 13. Describe proposed or completed operations. (Clearly state all pertinent details, and give pertinent dates, including estimated date                                                                                                                                                                                                                                                                                                                                                                                                                                                    |                                                                                                                 |                                                  |
| of starting any proposed work). SEE RULE 19.15.7.14 NMAC. For Multiple Completions: Attach wellbore diagram of                                                                                                                                                                                                                                                                                                                                                                                                                                                                                                                       |                                                                                                                 |                                                  |
| proposed completion or recompletion.                                                                                                                                                                                                                                                                                                                                                                                                                                                                                                                                                                                                 |                                                                                                                 |                                                  |
| 05/05/2016: NOTIFIED NMOCD. RAN CHART. PRESS TO 530 PSI FOR 32 MINUTES. (ORIGINAL CHART & COPY OF                                                                                                                                                                                                                                                                                                                                                                                                                                                                                                                                    |                                                                                                                 |                                                  |
| CHART ATTACHED) WITNESSED BY NMOCD.                                                                                                                                                                                                                                                                                                                                                                                                                                                                                                                                                                                                  |                                                                                                                 |                                                  |
| This Approval of Temporary                                                                                                                                                                                                                                                                                                                                                                                                                                                                                                                                                                                                           |                                                                                                                 |                                                  |
| WELL IS TEMPORARILY ABANDONED.                                                                                                                                                                                                                                                                                                                                                                                                                                                                                                                                                                                                       | Abandonment Expires                                                                                             |                                                  |
|                                                                                                                                                                                                                                                                                                                                                                                                                                                                                                                                                                                                                                      | A warrawini and a star a st | - Jojao II                                       |
|                                                                                                                                                                                                                                                                                                                                                                                                                                                                                                                                                                                                                                      |                                                                                                                 |                                                  |
| Spud Date:                                                                                                                                                                                                                                                                                                                                                                                                                                                                                                                                                                                                                           | Rig Release Date:                                                                                               |                                                  |
| 3                                                                                                                                                                                                                                                                                                                                                                                                                                                                                                                                                                                                                                    |                                                                                                                 |                                                  |
| I hereby certify that the information above is true an                                                                                                                                                                                                                                                                                                                                                                                                                                                                                                                                                                               | d complete to the best of my knowled                                                                            | ve and belief                                    |
|                                                                                                                                                                                                                                                                                                                                                                                                                                                                                                                                                                                                                                      | a complete to the best of my knowled                                                                            | ge and bener.                                    |
| Kox 120 An Keston)                                                                                                                                                                                                                                                                                                                                                                                                                                                                                                                                                                                                                   |                                                                                                                 |                                                  |
| SIGNATURE TITLE REGULATORY SPECIALIST DATE 05/13/2016                                                                                                                                                                                                                                                                                                                                                                                                                                                                                                                                                                                |                                                                                                                 |                                                  |
| Type or print nameDENISE PINKERTONE-mail address:leakejd@chevron.comPHONE:432-687-7375                                                                                                                                                                                                                                                                                                                                                                                                                                                                                                                                               |                                                                                                                 |                                                  |
| For State Use Only                                                                                                                                                                                                                                                                                                                                                                                                                                                                                                                                                                                                                   |                                                                                                                 |                                                  |
| APPROVED BY: Maley A Drown TITLE Dist. Supervisor DATE 5/20/2016                                                                                                                                                                                                                                                                                                                                                                                                                                                                                                                                                                     |                                                                                                                 |                                                  |
| APPROVED BY: TRUE TITLE TITLE DATE DATE DATE DATE                                                                                                                                                                                                                                                                                                                                                                                                                                                                                                                                                                                    |                                                                                                                 |                                                  |
|                                                                                                                                                                                                                                                                                                                                                                                                                                                                                                                                                                                                                                      |                                                                                                                 |                                                  |
|                                                                                                                                                                                                                                                                                                                                                                                                                                                                                                                                                                                                                                      |                                                                                                                 |                                                  |
|                                                                                                                                                                                                                                                                                                                                                                                                                                                                                                                                                                                                                                      |                                                                                                                 |                                                  |