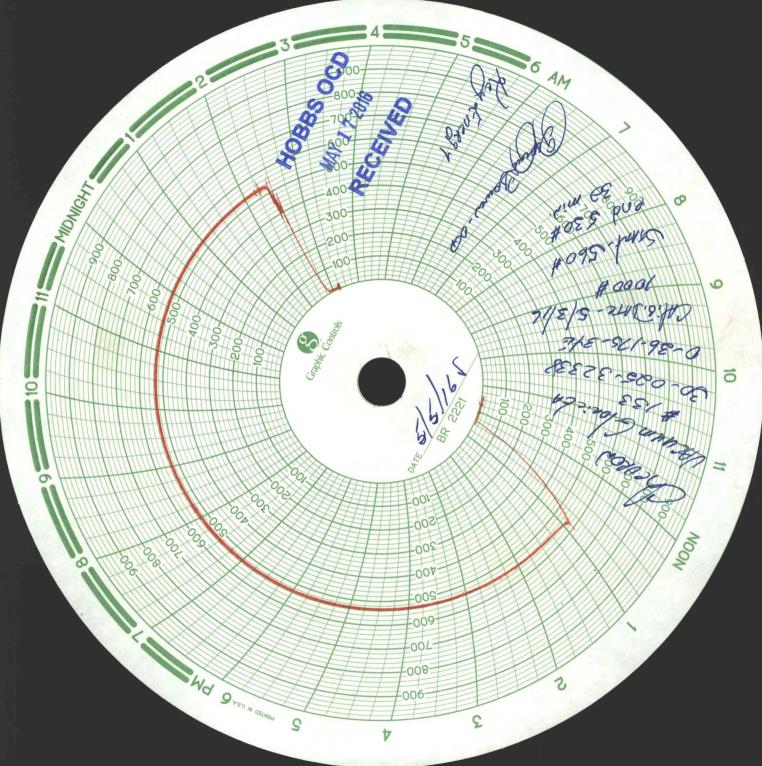

|                                                                                                                                                                                                                                                                                                                                                                                                                                                                                                                                                                                                                                      | 2 2 1 2                                                                                                         |                                                  |
|--------------------------------------------------------------------------------------------------------------------------------------------------------------------------------------------------------------------------------------------------------------------------------------------------------------------------------------------------------------------------------------------------------------------------------------------------------------------------------------------------------------------------------------------------------------------------------------------------------------------------------------|-----------------------------------------------------------------------------------------------------------------|--------------------------------------------------|
| Submit 1 Copy To Appropriate District Office                                                                                                                                                                                                                                                                                                                                                                                                                                                                                                                                                                                         | State of New Mexico<br>Minerals and Natural Resources                                                           | Form C-103                                       |
| District I – (575) 393-6161                                                                                                                                                                                                                                                                                                                                                                                                                                                                                                                                                                                                          |                                                                                                                 | Revised July 18, 2013<br>WELL API NO.            |
| Office<br>District I – (575) 393-6161<br>1625 N. French Dr., Hobbs, NM 8 200<br>District II – (575) 748-1283<br>811 S. First St., Artesia, NM 88210<br>District III – (505) 334-6178<br>1000 Rio Brazos Rd., Aztec, NM 87410<br>District IV – (505) 476-3460<br>State Of New Mexico<br>State Of New Mexico<br>District III – (575) 748-1283<br>OIL CONSERVATION DIVISION<br>Santa Fe, NM 87505 |                                                                                                                 | 30-025-32338                                     |
|                                                                                                                                                                                                                                                                                                                                                                                                                                                                                                                                                                                                                                      |                                                                                                                 | 5. Indicate Type of Lease                        |
|                                                                                                                                                                                                                                                                                                                                                                                                                                                                                                                                                                                                                                      |                                                                                                                 | STATE     FEE       6. State Oil & Gas Lease No. |
| 1220 S. St. Francis Dr., Santa Fe, NM RECEIVED                                                                                                                                                                                                                                                                                                                                                                                                                                                                                                                                                                                       |                                                                                                                 | 0. State off & Gas Lease No.                     |
| 87505<br>SUNDRY NOTICES AND REP                                                                                                                                                                                                                                                                                                                                                                                                                                                                                                                                                                                                      | ORTS ON WELLS                                                                                                   | 7. Lease Name or Unit Agreement Name             |
| (DO NOT USE THIS FORM FOR PROPOSALS TO DRILL OR TO DEEPEN OR PLUG BACK TO A                                                                                                                                                                                                                                                                                                                                                                                                                                                                                                                                                          |                                                                                                                 | 7. Deuse Hume of Omerigicement Hume              |
| DIFFERENT RESERVOIR. USE "APPLICATION FOR PERMIT" (FORM C-101) FOR SUCH<br>PROPOSALS.)                                                                                                                                                                                                                                                                                                                                                                                                                                                                                                                                               |                                                                                                                 | VACUUM GLORIETA WEST UNIT                        |
| 1. Type of Well: Oil Well Gas Well Other                                                                                                                                                                                                                                                                                                                                                                                                                                                                                                                                                                                             |                                                                                                                 | 8. Well Number 133                               |
| 2. Name of Operator<br>CHEVRON U.S.A. INC.                                                                                                                                                                                                                                                                                                                                                                                                                                                                                                                                                                                           |                                                                                                                 | 9. OGRID Number 4323                             |
| 3. Address of Operator                                                                                                                                                                                                                                                                                                                                                                                                                                                                                                                                                                                                               |                                                                                                                 | 10. Pool name or Wildcat                         |
| 15 SMITH ROAD, MIDLAND, TEXAS 79705                                                                                                                                                                                                                                                                                                                                                                                                                                                                                                                                                                                                  |                                                                                                                 | VACUUM ; GLORIETA                                |
| 4. Well Location                                                                                                                                                                                                                                                                                                                                                                                                                                                                                                                                                                                                                     |                                                                                                                 |                                                  |
|                                                                                                                                                                                                                                                                                                                                                                                                                                                                                                                                                                                                                                      | H line and 1875 feet from the EAST                                                                              |                                                  |
|                                                                                                                                                                                                                                                                                                                                                                                                                                                                                                                                                                                                                                      | nship 17S Range 34E                                                                                             | NMPM County LEA                                  |
| 11. Elevation (Show whether DR, RKB, RT, GR, etc.)                                                                                                                                                                                                                                                                                                                                                                                                                                                                                                                                                                                   |                                                                                                                 |                                                  |
|                                                                                                                                                                                                                                                                                                                                                                                                                                                                                                                                                                                                                                      |                                                                                                                 |                                                  |
| 12. Check Appropriate B                                                                                                                                                                                                                                                                                                                                                                                                                                                                                                                                                                                                              | ox to Indicate Nature of Notice                                                                                 | , Report or Other Data                           |
|                                                                                                                                                                                                                                                                                                                                                                                                                                                                                                                                                                                                                                      |                                                                                                                 |                                                  |
|                                                                                                                                                                                                                                                                                                                                                                                                                                                                                                                                                                                                                                      |                                                                                                                 | BSEQUENT REPORT OF:                              |
| PE     CONVERSION     RBDMS     REMEDIAL WOF       TEI     RETURN TO     TA     COMMENCE DR       PU     CSNG     ENVIRO     CHG LOC                                                                                                                                                                                                                                                                                                                                                                                                                                                                                                 |                                                                                                                 |                                                  |
|                                                                                                                                                                                                                                                                                                                                                                                                                                                                                                                                                                                                                                      |                                                                                                                 |                                                  |
| DO INT TO PAP&A NR P&A R                                                                                                                                                                                                                                                                                                                                                                                                                                                                                                                                                                                                             |                                                                                                                 |                                                  |
|                                                                                                                                                                                                                                                                                                                                                                                                                                                                                                                                                                                                                                      |                                                                                                                 |                                                  |
| OTHER: OTHER: TEMPORARILY ABANDON W/CHART 13. Describe proposed or completed operations. (Clearly state all pertinent details, and give pertinent dates, including estimated date                                                                                                                                                                                                                                                                                                                                                                                                                                                    |                                                                                                                 |                                                  |
| of starting any proposed work). SEE RULE 19.15.7.14 NMAC. For Multiple Completions: Attach wellbore diagram of                                                                                                                                                                                                                                                                                                                                                                                                                                                                                                                       |                                                                                                                 |                                                  |
| proposed completion or recompletion.                                                                                                                                                                                                                                                                                                                                                                                                                                                                                                                                                                                                 |                                                                                                                 |                                                  |
| 05/05/2016: NOTIFIED NMOCD. RAN CHART. PRESS TO 530 PSI FOR 32 MINUTES. (ORIGINAL CHART & COPY OF                                                                                                                                                                                                                                                                                                                                                                                                                                                                                                                                    |                                                                                                                 |                                                  |
| CHART ATTACHED) WITNESSED BY NMOCD.                                                                                                                                                                                                                                                                                                                                                                                                                                                                                                                                                                                                  |                                                                                                                 |                                                  |
| This Approval of Temporary                                                                                                                                                                                                                                                                                                                                                                                                                                                                                                                                                                                                           |                                                                                                                 |                                                  |
| WELL IS TEMPORARILY ABANDONED.                                                                                                                                                                                                                                                                                                                                                                                                                                                                                                                                                                                                       | Abandonment Expires                                                                                             |                                                  |
|                                                                                                                                                                                                                                                                                                                                                                                                                                                                                                                                                                                                                                      | A warrawini and a star a st | - Jojao II                                       |
|                                                                                                                                                                                                                                                                                                                                                                                                                                                                                                                                                                                                                                      |                                                                                                                 |                                                  |
| Spud Date:                                                                                                                                                                                                                                                                                                                                                                                                                                                                                                                                                                                                                           | Rig Release Date:                                                                                               |                                                  |
| 3                                                                                                                                                                                                                                                                                                                                                                                                                                                                                                                                                                                                                                    |                                                                                                                 |                                                  |
| I hereby certify that the information above is true an                                                                                                                                                                                                                                                                                                                                                                                                                                                                                                                                                                               | d complete to the best of my knowled                                                                            | ve and belief                                    |
|                                                                                                                                                                                                                                                                                                                                                                                                                                                                                                                                                                                                                                      | a complete to the best of my knowled                                                                            | ge and bener.                                    |
| Kox 120 An Keston)                                                                                                                                                                                                                                                                                                                                                                                                                                                                                                                                                                                                                   |                                                                                                                 |                                                  |
| SIGNATURE TITLE REGULATORY SPECIALIST DATE 05/13/2016                                                                                                                                                                                                                                                                                                                                                                                                                                                                                                                                                                                |                                                                                                                 |                                                  |
| Type or print nameDENISE PINKERTONE-mail address:leakejd@chevron.comPHONE:432-687-7375                                                                                                                                                                                                                                                                                                                                                                                                                                                                                                                                               |                                                                                                                 |                                                  |
| For State Use Only                                                                                                                                                                                                                                                                                                                                                                                                                                                                                                                                                                                                                   |                                                                                                                 |                                                  |
| APPROVED BY: Maley A Drown TITLE Dist. Supervisor DATE 5/20/2016                                                                                                                                                                                                                                                                                                                                                                                                                                                                                                                                                                     |                                                                                                                 |                                                  |
| APPROVED BY: TRUE TITLE TITLE DATE DATE DATE DATE                                                                                                                                                                                                                                                                                                                                                                                                                                                                                                                                                                                    |                                                                                                                 |                                                  |
|                                                                                                                                                                                                                                                                                                                                                                                                                                                                                                                                                                                                                                      |                                                                                                                 |                                                  |
|                                                                                                                                                                                                                                                                                                                                                                                                                                                                                                                                                                                                                                      |                                                                                                                 |                                                  |
|                                                                                                                                                                                                                                                                                                                                                                                                                                                                                                                                                                                                                                      |                                                                                                                 |                                                  |