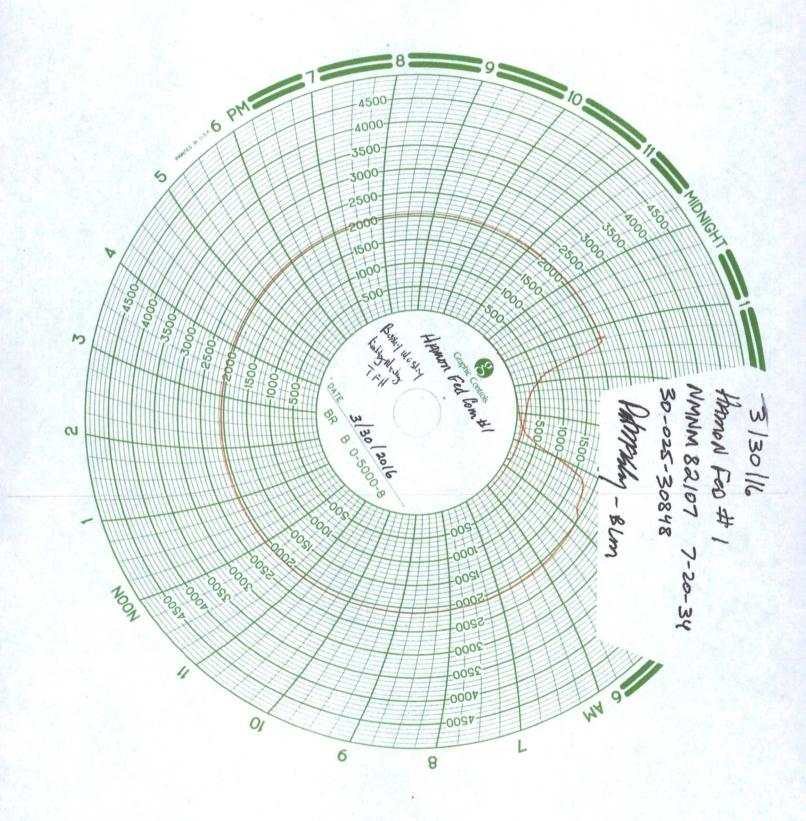

| abandoned well.                                                                                                                                               | Use Form 3160-3 (A                           | (PD) for such proposa                                             | iis.                                                       |                                               |                                                                  |                     |  |
|---------------------------------------------------------------------------------------------------------------------------------------------------------------|----------------------------------------------|-------------------------------------------------------------------|------------------------------------------------------------|-----------------------------------------------|------------------------------------------------------------------|---------------------|--|
| SUBMIT                                                                                                                                                        | TIN TRIPLICATE - Other                       | p-6 2- 7                                                          | 7. If Unit of CA/Agreement, Name and/or No.                |                                               |                                                                  |                     |  |
| I. Type of Well  Oil Well  Gas W                                                                                                                              | 7ell ✓ Other wy                              | DW                                                                | 8                                                          | 8. Well Name and No.<br>HAMON FEDERAL COM #1  |                                                                  |                     |  |
| 2. Name of Operator LEGACY RESE                                                                                                                               | RVES OPERATING LP                            | 9                                                                 | 9. API Well No.<br>30-025-30848                            |                                               |                                                                  |                     |  |
| 3a. Address PO BOX 10848 MIDLAND, TX 79702                                                                                                                    |                                              | 3b. Phone No. (include area c<br>432-689-5200                     | (include area code) 10. Field and Pool or Exploratory Area |                                               |                                                                  |                     |  |
| 4. Location of Well (Footage, Sec., T., SEC 7, T20S, R34E, NWNE, 660 FNL & 1980 F                                                                             |                                              | 1)                                                                |                                                            | 11. County or Parish, State<br>LEA COUNTY, NM |                                                                  |                     |  |
| 12. CHEC                                                                                                                                                      | K THE APPROPRIATE BO                         | OX(ES) TO INDICATE NATUR                                          | RE OF NOTICE                                               | E, REPORT OR OTH                              | IER DATA                                                         | ,                   |  |
| TYPE OF SUBMISSION                                                                                                                                            |                                              | Т                                                                 | YPE OF ACTION                                              | ON                                            |                                                                  | 4.6,483             |  |
| Notice of Intent       ☐ Acidize         ☐ Alter Casing       ☐ Casing Repair         ☐ Change Plans                                                          |                                              | Deepen Fracture Treat New Construction Plug and Abandon Plug Back |                                                            |                                               | Water Shut-Off  ✓ Well Integrity  ✓ Other CASING  INTEGRITY TEST |                     |  |
| Attached please find the casing integ                                                                                                                         | grity test as per #24 of CC                  | DA dated 10/26/15, witnessed                                      | I by BLM. MIT                                              | will follow.                                  | HOBBS C                                                          |                     |  |
|                                                                                                                                                               |                                              |                                                                   |                                                            |                                               | MAY 1 9 20                                                       | 16                  |  |
|                                                                                                                                                               |                                              |                                                                   |                                                            |                                               | RECEIVE                                                          | ĒD                  |  |
|                                                                                                                                                               |                                              |                                                                   |                                                            |                                               |                                                                  |                     |  |
| <ol> <li>I hereby certify that the foregoing is tr<br/>STEVE OWEN</li> </ol>                                                                                  |                                              | R ENGINEER                                                        |                                                            | 4                                             |                                                                  |                     |  |
| Signature Stephend.                                                                                                                                           | Owe                                          | Date 04/05/2                                                      |                                                            | PTFD FOR                                      | RECORD                                                           |                     |  |
|                                                                                                                                                               | THIS SPACE                                   | FOR FEDERAL OR ST                                                 | ATE OFF                                                    | CE USE                                        | TLOURD                                                           |                     |  |
| Approved by Conditions of approval, if any, are attached                                                                                                      | . Approval of this notice doe                | Title                                                             |                                                            | MAY 6 2                                       | Date Date                                                        |                     |  |
| nat the applicant holds legal or equitable tintitle the applicant to conduct operations to critical B.U.S.C. Section 1001 and Title 43 to conduct operations. | tle to those rights in the subje-<br>hereon. | ct lease which would Office a crime for any person knowingly a    | and willfully to                                           | naike to any departmen                        | agency of the Unite                                              | d States any false, |  |