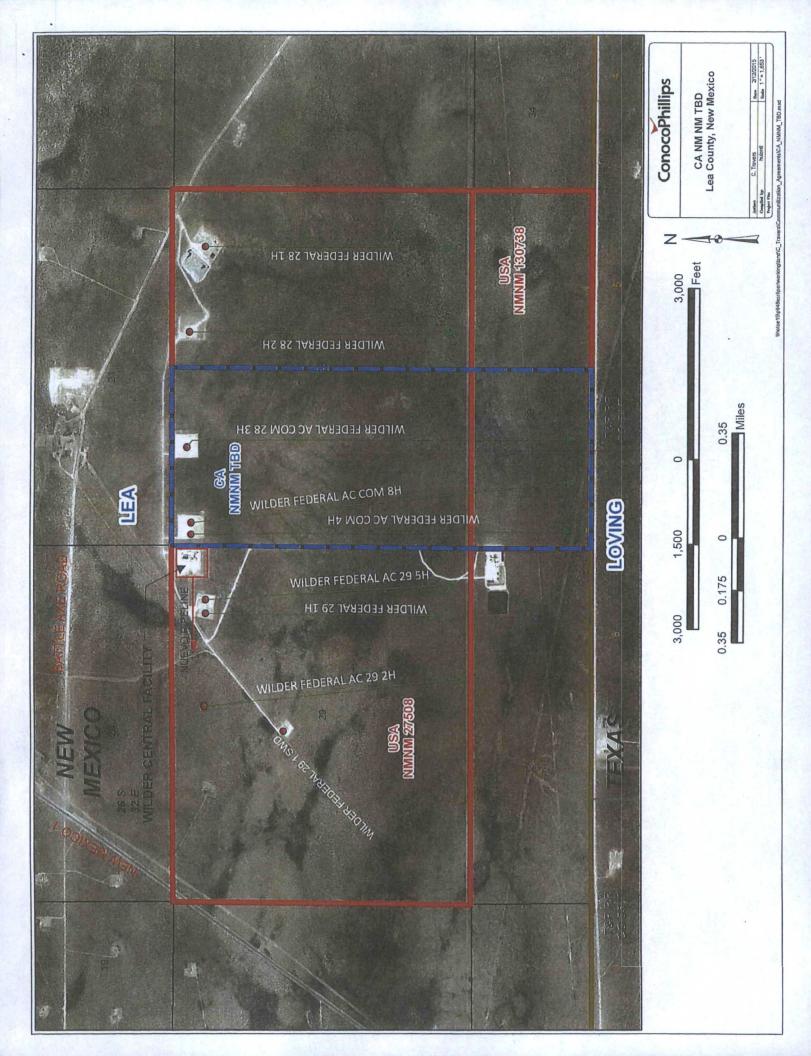

\*These are proposed totals for these wells; once these wells are producing the production information will be amended. I will submit BOPD & MCFPD for the Wilder Wells upon receipt.

Attached map shows the federal leases and well locations in Section 28, 29 & 33 T26S 32E.

#### Location:

The central tank battery is located on Sec 29, NENE, T26S, R32Eon federal lease NM27508 in Lea County, NM. Wells served are the wells listed above.

Ashley Bergen Regulatory Specialist Phone: (432) 688-6938 ConocoPhillips Company P.O. Box 51810 Midland, TX 79710-1810

October 15, 2014

CERTIFIED MAIL
RETURN RECEIPT REQUESTED

Interest Owners

Re: Request for Surface Commingle Sec. 28, 29 &33 T26S-R32E Lea County, New Mexico

Phone: 281-206-5072 Cody.S.Travers@ConocoPhillips.com

September 25, 2014

Bureau of Land Management Attn: Duncan Whitlock 620 E. Greene Street Carlsbad, NM 88220

RE: Surface Commingle

Township 26 South, Range 32 East
Sections 28, 29 & 33
Lea County, NM

Dear Mr. Whitlock,

Please find enclosed a map portraying the boundaries of the leases and agreements associated with the subject lands and a summary of the interest owners. ConocoPhillips Company has verified the interest owners by procuring title opinions covering the subject lands.