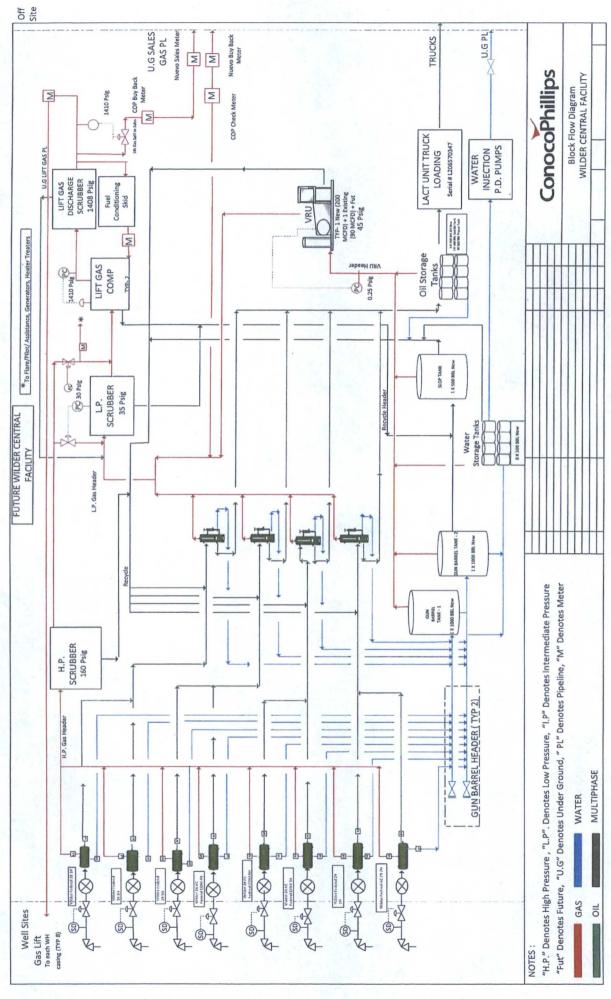

#### Overview:

The flow of production is shown in the facility lay out which is enclosed. The enclosed map shows the Facility boundary, location of wells, and gas sales meter. The commingling of this production will not result in reduced royalty or improper measurement of production. The proposed commingling will reduce the surface facility footprint and overall emissions. Conoco Phillips understands the requested approval will not constitute the granting of any right-of-way or construction rights not granted by the lease instrument.

## **Process and Flow Descriptions:**

The facility will be as follows. The production for each well will flow to a dedicated 3 phase Production Separator for gas, water, and oil to be metered. Oil is metered through a Coriolis meter\* and the gas is metered through an EFM gas allocation meter\*. The water is metered through a turbine meter. The oil production for the Wilder Central Facility has (8) 500 bbl oil tanks at the tank battery that all wells can utilize. Oil will be sold through a common LACT meter\*. The volume of all tanks is determined by both Guided Wave Radar and Differential Pressure Level.

The gas off of the HP separators is sent to the High Pressure Scrubber and goes to sales or to the LP scrubber as gas make-up to Compression. Excess gas is sold at the sales gas meter\*. Deductions are made for the Gas Lift Meter\* Nuevo's Buy Back Meter\* and the fuel gas meter\*.

Produced water flows from the Production Separator and Heater Treater to one of two onsite 1000 bbl gun barrels. Water and any lighter hydrocarbon is separated in these two units and the hydrocarbon is decanted to a 500 bbl Slop tank, the water is transferred to any of (8) 500 bbl water tanks. Hydrocarbon from the slop tank is sent back one of the designated Heater Treaters for reprocessing. The water is transferred to the Wilder SWD injection well, to another facility, or via truck.

\*Meter information for each well and sales meter is attached below, see metering section.

The gas obtained from heater treater and VRU will be allocated back to each well based off oil production.

The facility has a common gas offtake to Nuevo Midstream which is located on the West side of the facility. Flow is metered using Nuevo's sales meter #119-87-004, this flow is checked using COP's meter #119-87-005 to validate the flow. A Nuevo buy back meter #01612043 and checked against a COP buy back meter #119-05-001 monitors the gas used on lease. The fuel gas meter #1119-06-007 will measure the gas used for the flare assist, flare pilot, generators and heater treaters. The meter off of the Fuel Conditioning Skid measures the compression engine consumption and is meter #11906010. The Gas Lift meter #1410771DC monitors the gas used for gas lift.

The transfer of oil from the battery to sales will be a LACT unit (Serial #-L206570347 equipped with a Smith Meter unit to either truck or to pipeline to Western Refining.

The oil meters will be proven, as per API, NMOCD, and BLM specifications, when installed, once per month for the first 3 months (to establish a consistent repeatability factor), and then quarterly thereafter, the factor obtained will be used to allocate the production volumes.