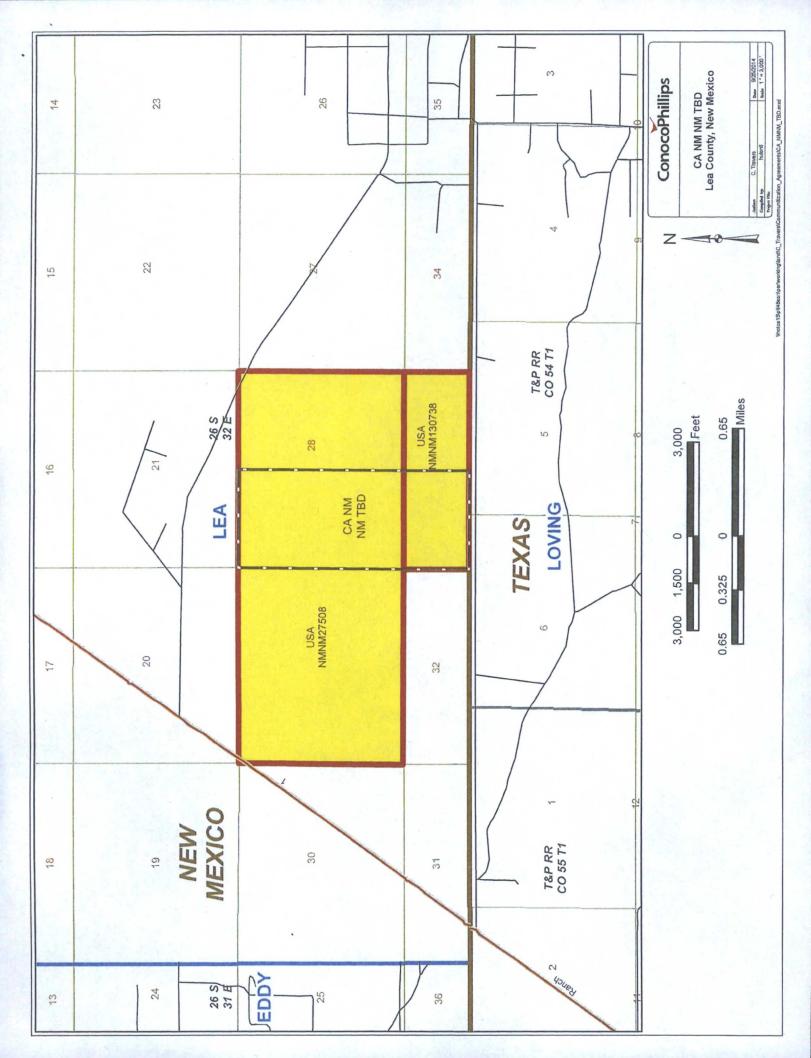

\*These are proposed totals for these wells; once these wells are producing the production information will be amended. I will submit BOPD & MCFPD for the Wilder Wells upon receipt.

Attached map shows the federal leases and well locations in Section 28, 29 & 33 T26S 32E.

#### Location:

The central tank battery is located on Sec 29, NENE, T26S, R32Eon federal lease NM27508 in Lea County, NM. Wells served are the wells listed above.

Ashley Bergen Regulatory Specialist Phone: (432) 688-6938 ConocoPhillips Company P.O. Box 51810 Midland, TX 79710-1810

October 15, 2014

CERTIFIED MAIL
RETURN RECEIPT REQUESTED

Interest Owners

Re: Request for Surface Commingle Sec. 28, 29 &33 T26S-R32E Lea County, New Mexico

Phone: 281-206-5072 Cody.S.Travers@ConocoPhillips.com

September 25, 2014

Bureau of Land Management Attn: Duncan Whitlock 620 E. Greene Street Carlsbad, NM 88220

RE: Surface Commingle

Township 26 South, Range 32 East
Sections 28, 29 & 33
Lea County, NM

Dear Mr. Whitlock,

Please find enclosed a map portraying the boundaries of the leases and agreements associated with the subject lands and a summary of the interest owners. ConocoPhillips Company has verified the interest owners by procuring title opinions covering the subject lands.