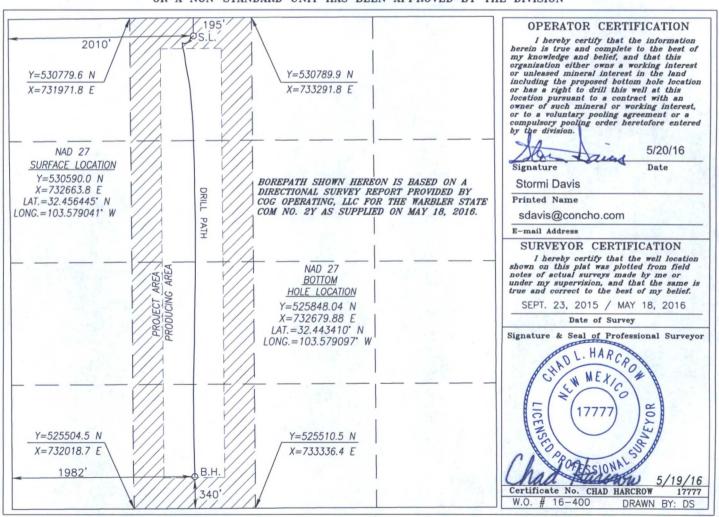

## RECEIVED MENDED REPORT

|                            |                    | ACREAGE DEDICATION P.      | LAT                                         |
|----------------------------|--------------------|----------------------------|---------------------------------------------|
| API Number<br>30-025-42904 | Pool Code<br>97929 |                            | ol Name<br>S S2133 <b>23</b> D; Bone Spring |
| Property Code<br>315318    | WARBLER            | Well Number<br>2Y          |                                             |
| OGRID No.<br>229137        | •                  | rator Name<br>CRATING. LLC | Elevation                                   |

## Surface Location

| UL or lot No. | Section | Township | Range | Lot Idn | Feet from the | North/South line | Feet from the | East/West line | County |
|---------------|---------|----------|-------|---------|---------------|------------------|---------------|----------------|--------|
| С             | 28      | 21-S     | 33-E  |         | 195           | NORTH            | 2010          | WEST           | LEA    |

## Bottom Hole Location If Different From Surface

| UL or lot No.   | Section   | Township    | Range        | Lot Idn | Feet from the | North/South line | Feet from the | East/West line | County |
|-----------------|-----------|-------------|--------------|---------|---------------|------------------|---------------|----------------|--------|
| N               | 28        | 21-S        | 33-E         |         | 340           | SOUTH            | 1982          | WEST           | LEA    |
| Dedicated Acres | s Joint o | r Infill Co | onsolidation | Code Or | der No.       |                  |               |                |        |

## NO ALLOWABLE WILL BE ASSIGNED TO THIS COMPLETION UNTIL ALL INTERESTS HAVE BEEN CONSOLIDATED OR A NON-STANDARD UNIT HAS BEEN APPROVED BY THE DIVISION