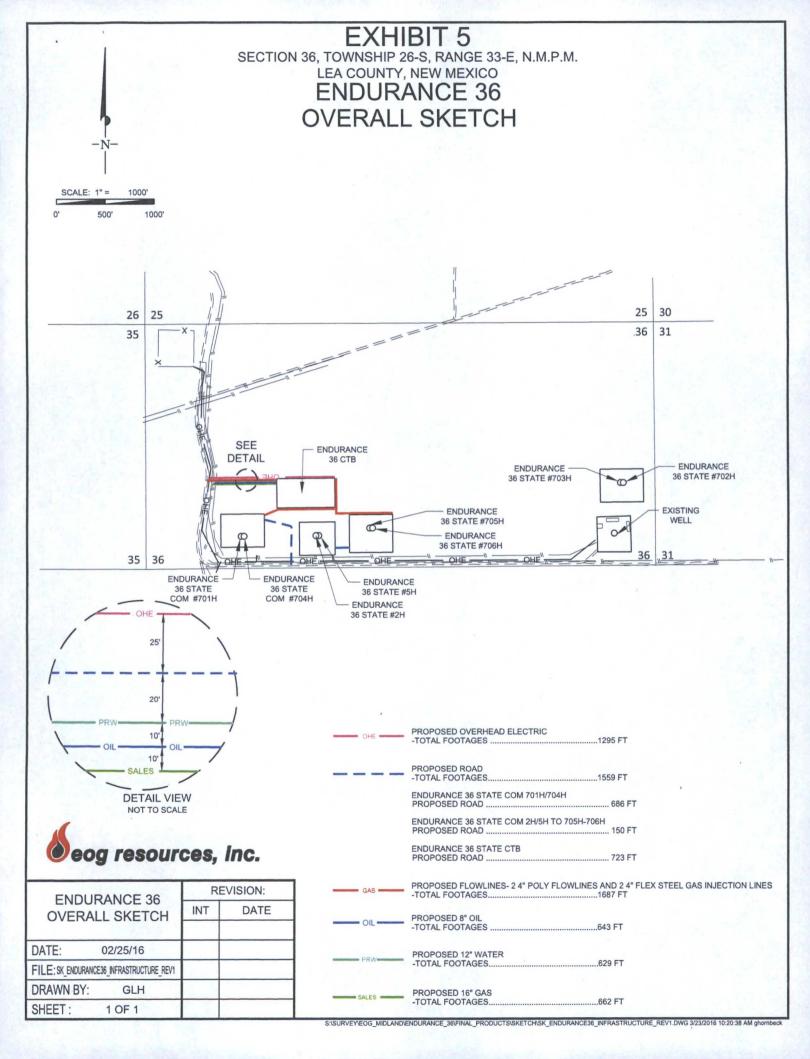

|

K



**BLM LEASE NUMBER: NMNM108977** 

**COMPANY NAME**: EOG Resources INC.

ASSOCIATED WELL NAME: Della 29 Fed Com 601H

#### **BURIED PIPELINE STIPULATIONS**

A copy of the application (Grant, APD, or Sundry Notice) and attachments, including conditions of approval, survey plat and/or map, will be on location during construction. BLM personnel may request to you a copy of your permit during construction to ensure compliance with all stipulations.

Holder agrees to comply with the following stipulations to the satisfaction of the Authorized Officer:

- 1. The Holder shall indemnify the United States against any liability for damage to life or property arising from the occupancy or use of public lands under this grant.
- 2. The Holder shall comply with all applicable Federal laws and regulat