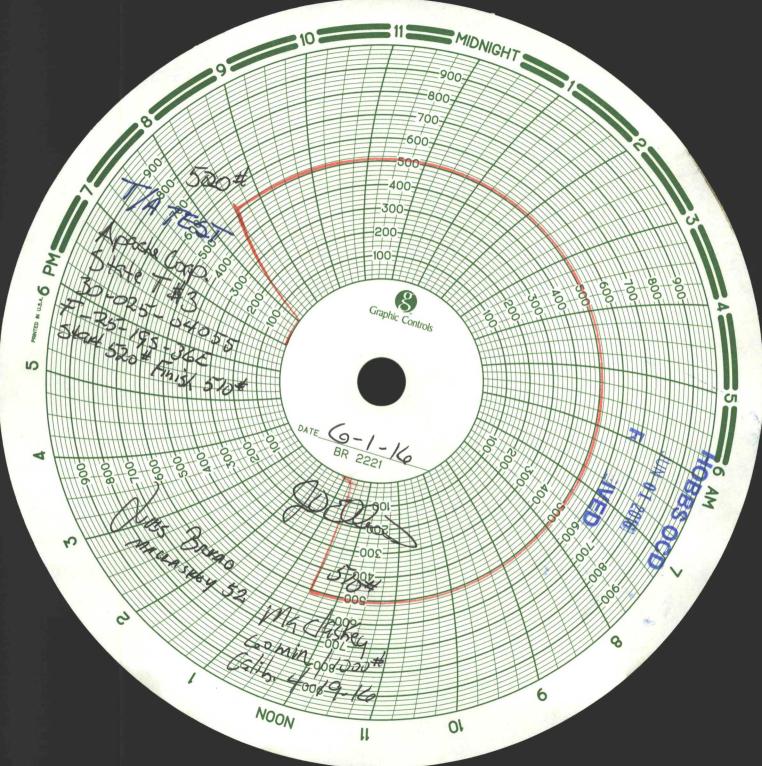

## **Surface Location**

K.Grisham

1980' FNL & 1980' FWL, Sec 25, T19S, R36E, Lea County, NM

Surface Casing 12-1/2", 40# @ 196' w/ 200 sxs

Intermediate Casing 8-5/8", 52# @ 2550' w/ 500 sxs

5/16: Fished tbg & set CIBP @ 3300' w/ 35' cmt on top. Status changed to TA'd.

12/36: Acidized 2000 gals dowell acid, swabbed with no returns. Reacidized w/ 2000 gals Dowell acid, swabbed and rec'd 237 bbls oil in 11 brs

10/03: Tag top of fill @ 3781'. Perf fr/ 3340-3361'. Acidized new perfs w/ 1000 gals NEFE HCl 15% Eumont blend mixed w/ 150 gals of super A-Sol from 3340'-3675'. Pumped 3240 gals NEFE HCl Eumont blend acid w/ 150 gals super A-Sol fr/ 3340-3675'. Left chemicals on formation for 24 hrs. Perf'd Penrose fr/ 3711-3775' w/ 2 jspf (60 holes). Acidized w/ 1000 gals NEFE HCl 15% Eumont blend acid mixed w/ super A-sol.

## Energy, Minerals and Natural Resources Department Oil Conservation Division Hobbs District Office

|                               |              | On Con     | isci valion i | DIAISION ITO   | זפות פממ    | net Office |           |          |           |
|-------------------------------|--------------|------------|---------------|----------------|-------------|------------|-----------|----------|-----------|
|                               |              |            | BRADEN        | HEAD TES       | T REPO      | ORT        |           |          |           |
|                               |              | Operator N |               | ovp.           |             |            | 30        |          | 04055     |
|                               |              | 5          | tete          |                |             |            |           | 2        | Pell No.  |
|                               |              |            | 7. St         | urface Locatio | n           |            |           |          |           |
| F 25                          | Township 195 | 36E        |               | Feet from 1980 | N/S Line    | Feet I     |           | E/W Line | Lea       |
| 4 9                           |              |            | 7             | Well Status    |             |            |           |          |           |
| TA'D WELL N                   | O YES        | SHUT-IN    | NO INJ        | INJECTOR       | SWD         | PRODUC     | ER<br>GAS | 6        | DATE 16   |
|                               |              |            | OBS           | ERVED DA       | <u>TA</u>   |            |           |          |           |
|                               | (A)Sur       | face       | (B)Intern     | 1(1)           | (C)Interm(2 | 2)         | (D)Prod   | Csng     | (E)Tubing |
| ressure<br>ow Characteristics |              | D          | 7             | )              |             |            |           | 0        | NA        |
| ow Characteristics            |              | 1          |               |                |             |            |           |          | 1         |

|                      | (A)Surface | (B)Interm(1) | (C)Interm(2) | (D)Prod Csng | (E) Lubing             |
|----------------------|------------|--------------|--------------|--------------|------------------------|
| Pressure             | D          | 0            |              | D            | NA                     |
| Flow Characteristics |            |              | A Comment    |              |                        |
| Puff                 | Y / (N)    | Ø/ N         | Y/N          | Y/B          | CO2                    |
| Steady Flow          | Y/180      | Y 109        | Y/N          | Y/10         | WTR<br>GAS             |
| Surges               | Y/W        | YIN          | Y/N          | Y/ 8         | Type of Fluid          |
| Down to nothing      | ØN.        | W/N          | Y/N          | (Y) N        | Injected for           |
| Gas or Oil           | YIO        | YIN          | . Y / N      | Y / (N)      | Waterflood if applies. |
| Water                | YIN        | ON.          | Y/N          | YIM          |                        |

| Signature: (V) EQ       |                       | OIL CONSERVATION DIVISION |       |  |
|-------------------------|-----------------------|---------------------------|-------|--|
| Printed name: Jim Filis | gn.                   | Entered into RBDMS        | MGB   |  |
| Title: Instrument       | Tech                  | Re-test                   | 42/20 |  |
| E-mail Address: JD. Ell | ism @ apache corpilom |                           |       |  |
|                         | Phone:                |                           |       |  |
| v                       | Vitness:              |                           |       |  |