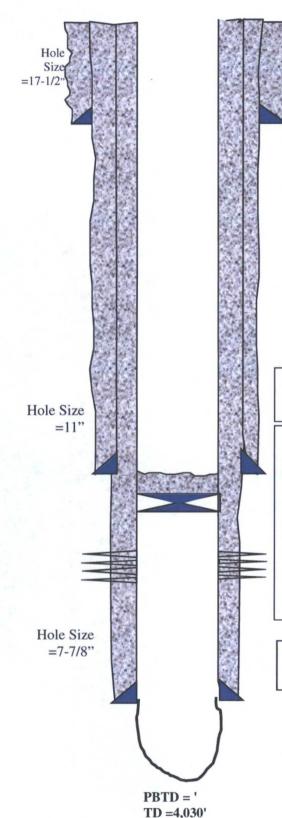

## **Apache Corporation - State T #3**

Wellbore Diagram - Current

Date: 4/21/2016

API: 30-025-04055

## **Surface Location**

K.Grisham

1980' FNL & 1980' FWL, Sec 25, T19S, R36E, Lea County, NM

Surface Casing 12-1/2", 40# @ 196' w/ 200 sxs

Intermediate Casing 8-5/8", 52# @ 2550' w/ 500 sxs

5/16: Fished tbg & set CIBP @ 3300' w/ 35' cmt on top. Status changed to TA'd.

Production Casing 6-5/8", 20# @ 3,891' w/ 100 sxs TOC @ 3256'