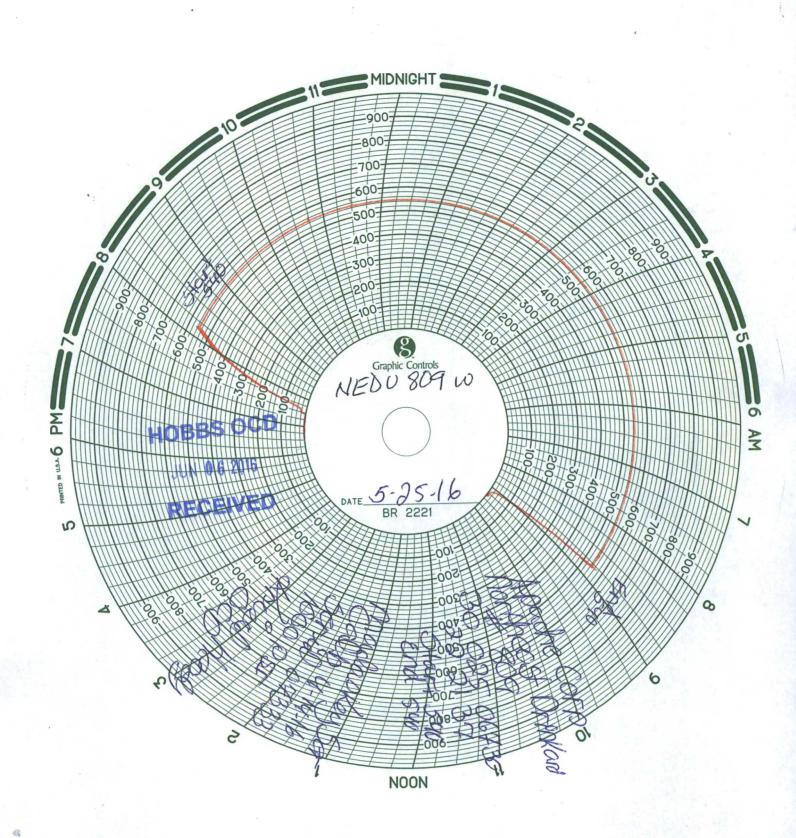

|                                                                                                                                                                                                                                                                                                 | Didic OI I WW MICAICO |                                                                   |                                                                                                                                                                  |                         | C-103 |
|-------------------------------------------------------------------------------------------------------------------------------------------------------------------------------------------------------------------------------------------------------------------------------------------------|-----------------------|-------------------------------------------------------------------|------------------------------------------------------------------------------------------------------------------------------------------------------------------|-------------------------|-------|
| Office<br><u>District I</u> – (575) 393-61 <b>COBBS OCD</b><br>1625 N. French Dr., Hobbs, NM 88240<br><u>District II</u> – (575) 748-1283<br>811 S. First St., Artesia, NM 88240<br><u>District III</u> – (505) 334-6178<br>0 6 2016<br>OIL CONSERVATION DIVISION<br>1220 South St. Francis Dr. |                       |                                                                   | Revised July 18, 2013         WELL API NO.         30-025-06730         5. Indicate Type of Lease         STATE         FEE         6. State Oil & Gas Lease No. |                         |       |
|                                                                                                                                                                                                                                                                                                 |                       |                                                                   |                                                                                                                                                                  |                         |       |
| SUNDRY NOTICES AND REPORTS ON WELLS<br>(DO NOT USE THIS FORM FOR PROPOSALS TO DRILL OR TO DEEPEN OR PLUG BACK TO A<br>DIFFERENT RESERVOIR. USE "APPLICATION FOR PERMIT" (FORM C-101) FOR SUCH<br>PROPOSALS.)                                                                                    |                       |                                                                   |                                                                                                                                                                  |                         |       |
|                                                                                                                                                                                                                                                                                                 |                       |                                                                   | 1. Type of Well: Oil Well Gas Well Other Injection                                                                                                               |                         |       |
| 2. Name of Operator<br>Apache Corporation                                                                                                                                                                                                                                                       |                       |                                                                   | 9. OGRID Nun<br>873                                                                                                                                              | nber                    | (     |
| 3. Address of Operator                                                                                                                                                                                                                                                                          |                       |                                                                   | 10. Pool name                                                                                                                                                    |                         |       |
| 303 Veterans Airpark Lane, Suite 1000 Midland, T                                                                                                                                                                                                                                                | X 79705               |                                                                   | Eunice; B-T-D, N                                                                                                                                                 | lorth (22900)           | /     |
| 4. Well Location<br>Unit Letter H : 1980 feet                                                                                                                                                                                                                                                   | from the North        | line and 660                                                      | feet fr                                                                                                                                                          | om the East             | line  |
| Section 22 Tow                                                                                                                                                                                                                                                                                  | nship 21S R           | ange 37E<br>2, <i>RKB</i> , <i>RT</i> , <i>GR</i> , <i>etc.</i> ) | NMPM                                                                                                                                                             | County Lea              |       |
|                                                                                                                                                                                                                                                                                                 | 3412' GL              |                                                                   |                                                                                                                                                                  |                         |       |
| 12. Check Appropriate B<br>NOTICE OF INTENTION T                                                                                                                                                                                                                                                | O:                    | SUB                                                               | SEQUENT R                                                                                                                                                        | EPORT OF:               |       |
| PERFORM REMEDIAL WORK       PLUG AND A         TEMPORARILY ABANDON       CHANGE PL/         PULL OR ALTER CASING       MULTIPLE C         DOWNHOLE COMMINGLE       CLOSED-LOOP SYSTEM                                                                                                           |                       | REMEDIAL WORI<br>COMMENCE DRI<br>CASING/CEMEN                     | LLING OPNS.                                                                                                                                                      | ALTERING CAS<br>P AND A |       |
| OTHER:                                                                                                                                                                                                                                                                                          |                       | OTHER: ANNUA                                                      |                                                                                                                                                                  | and the second          |       |
| <ol> <li>Describe proposed or completed operations<br/>of starting any proposed work). SEE RULI<br/>proposed completion or recompletion.</li> <li>Apache performed an annual pressure test on 5/25/20</li> </ol>                                                                                | E 19.15.7.14 NMA      | C. For Multiple Cor                                               |                                                                                                                                                                  |                         |       |
|                                                                                                                                                                                                                                                                                                 |                       |                                                                   |                                                                                                                                                                  |                         |       |
|                                                                                                                                                                                                                                                                                                 |                       |                                                                   |                                                                                                                                                                  |                         |       |
|                                                                                                                                                                                                                                                                                                 |                       |                                                                   |                                                                                                                                                                  |                         |       |
|                                                                                                                                                                                                                                                                                                 |                       |                                                                   |                                                                                                                                                                  |                         |       |
|                                                                                                                                                                                                                                                                                                 |                       |                                                                   |                                                                                                                                                                  |                         |       |
| Spud Date: 1/5/1949                                                                                                                                                                                                                                                                             | Rig Release Da        | ate: 2/11/1949                                                    |                                                                                                                                                                  |                         |       |
|                                                                                                                                                                                                                                                                                                 | 1 1-4- 4- 4h- h       |                                                                   | a and hallof                                                                                                                                                     | A State State           |       |
| I hereby certify that the information above is true an                                                                                                                                                                                                                                          | d complete to the b   | est of my knowledge                                               | e and belief.                                                                                                                                                    |                         |       |
| SIGNATURE Rease Fisher                                                                                                                                                                                                                                                                          | TITLE Sr. Sta         | ff Reg Analyst                                                    | E                                                                                                                                                                | ATE 6/1/2016            |       |
| Type or print name Reesa Fisher                                                                                                                                                                                                                                                                 | E-mail addres         | s: Reesa.Fisher@apa                                               | achecorp.com P                                                                                                                                                   | HONE: (432) 818-        | 1062  |
| For State Use Only<br>APPROVED BY:<br>Conditions of Approval (if any):                                                                                                                                                                                                                          | Murtle                | st Super                                                          | Visor D                                                                                                                                                          | ATE 6/6/2               | DIL   |
| v                                                                                                                                                                                                                                                                                               |                       |                                                                   |                                                                                                                                                                  | 5                       |       |
|                                                                                                                                                                                                                                                                                                 |                       |                                                                   |                                                                                                                                                                  |                         |       |