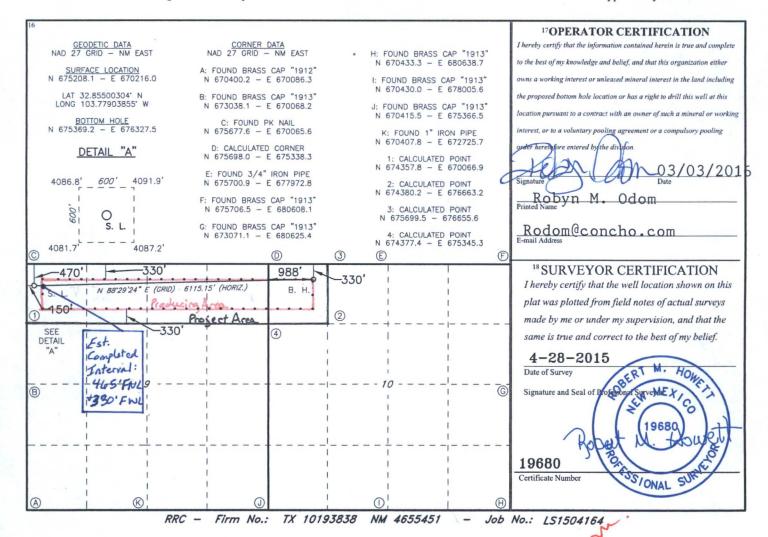

### RECEIVED

| 30-025- \(\sigma 3789 \)   44500   MALJAMAR; \(\sigma FSO), \text{ WEST} \)   \(\kappa \)   44500   SProperty Name   6 Well Number   40134   SNEED 9 FEDERAL COM   11H                                                                                                                                                                                                                                                                                                                                               |                                                       |          |                | CLL L        |                    | AND ACI                | REAGE DEDIC      |               |                |        |
|----------------------------------------------------------------------------------------------------------------------------------------------------------------------------------------------------------------------------------------------------------------------------------------------------------------------------------------------------------------------------------------------------------------------------------------------------------------------------------------------------------------------|-------------------------------------------------------|----------|----------------|--------------|--------------------|------------------------|------------------|---------------|----------------|--------|
| 40134 SNEED 9 FEDERAL COM  70GRID NO. 229137 COG OPERATING, LLC  10 Surface Location  UL or lot no. Section Township Range Lot Idn Feet from the North/South line Feet From the East/West line County  D 9 17S 32E 470 NORTH 150 WEST LEA  11 Bottom Hole Location If Different From Surface  UL or lot no. Section Township Range Lot Idn Feet from the North/South line Feet from the East/West line County  D 9 17S 32E 470 NORTH 150 WEST LEA                                                                    | 1,                                                    | alle     |                | 2 Pool Code  |                    | <sup>3</sup> Pool Name |                  |               |                |        |
| 40134 SNEED 9 FEDERAL COM  70GRID NO. 229137 COG OPERATING, LLC  10 Surface Location  UL or lot no. Section Township Range Lot Idn Feet from the North/South line Feet From the East/West line County  D 9 17S 32E 470 NORTH 150 WEST LEA  11 Bottom Hole Location If Different From Surface  UL or lot no. Section Township Range Lot Idn Feet from the North/South line Feet from the East/West line County  D 9 17S 32E 470 NORTH 150 WEST LEA                                                                    | 30-02                                                 | 25-4     | 132464         |              | 44500              | N                      | MALJAMAR: Y      | YESO, WES     | Т              | K3     |
| 70GRID NO. 229137  COG OPERATING, LLC  10 Surface Location  UL or lot no. Section Township Range Lot Idn Feet from the North/South line Feet From the East/West line County  D 9 17S 32E 470 NORTH 150 WEST LEA  11 Bottom Hole Location If Different From Surface  UL or lot no Section Township Range Lot Idn Feet from the North/South line Feet from the East/West line County  12 Power Surface  UL or lot no Section Township Range Lot Idn Feet from the North/South line Feet from the East/West line County | <sup>4</sup> Property Code <sup>5</sup> Property Name |          |                |              |                    |                        |                  |               |                |        |
| COG OPERATING, LLC   4089'                                                                                                                                                                                                                                                                                                                                                                                                                                                                                           | 40134                                                 | 4        |                |              | SNE                | ED 9 FEI               | DERAL COM        |               |                | 11H    |
| UL or lot no. Section Township Range Lot Idn Feet from the North/South line Feet From the East/West line County  D 9 17S 32E 470 NORTH 150 WEST LEA  11 Bottom Hole Location If Different From Surface  UL or lot no Section Township Range Lot Idn Feet from the North/South line Feet from the East/West line County                                                                                                                                                                                               | 7 OGRID NO. 8 Operator Name                           |          |                |              |                    |                        |                  |               |                |        |
| UL or lot no. Section Township Range Lot Idn Feet from the North/South line Feet From the East/West line County  D 9 17S 32E 470 NORTH 150 WEST LEA  11 Bottom Hole Location If Different From Surface  UL or lot no Section Township Range Lot Idn Feet from the North/South line Feet from the East/West line County                                                                                                                                                                                               | 22913                                                 | 37 1     |                |              | COG OPERATING, LLC |                        |                  |               |                | 4089'  |
| D 9 17S 32E 470 NORTH 150 WEST LEA  11 Bottom Hole Location If Different From Surface  UL or lot no Section Township Range Lot Idn Feet from the North/South line Feet from the East/West line County                                                                                                                                                                                                                                                                                                                |                                                       |          |                |              |                    | 10 Surface             | Location         |               |                |        |
| 11 Bottom Hole Location If Different From Surface UL or lot no Section Township Range Lot Idn Feet from the North/South line Feet from the East/West line County                                                                                                                                                                                                                                                                                                                                                     | UL or lot no.                                         | Section  | Township       | Range        | Lot Idn            | Feet from the          | North/South line | Feet From the | East/West line | County |
| UL or lot no Section Township Range Lot Idn Feet from the North/South line Feet from the East/West line County                                                                                                                                                                                                                                                                                                                                                                                                       | D                                                     | 9        | 17S            | 32E          |                    | 470                    | NORTH            | 150           | WEST           | LEA    |
| 7                                                                                                                                                                                                                                                                                                                                                                                                                                                                                                                    |                                                       |          |                | 11 ]         | Bottom Ho          | le Location            | If Different Fro | om Surface    |                |        |
| D / 10 17S 32E 330 NORTH 988 WEST LEA                                                                                                                                                                                                                                                                                                                                                                                                                                                                                | UL or lot no.                                         | Section  | Township       | Range        | Lot Idn            | Feet from the          | North/South line | Feet from the | East/West line | County |
|                                                                                                                                                                                                                                                                                                                                                                                                                                                                                                                      | D /                                                   | 10       | 17S            | 32E          |                    | 339 \                  | NORTH            | 988           | WEST           | LEA    |
| 12 Dedicated Acres 13 Joint or Infill 14 Consolidation Code 15 Order No.                                                                                                                                                                                                                                                                                                                                                                                                                                             | 2 Dedicated Acres                                     | 13 Joint | or Infill 14 C | onsolidation | Code 15 Ord        | der No.                |                  |               |                |        |
| 200 -01 01                                                                                                                                                                                                                                                                                                                                                                                                                                                                                                           | 200 -016                                              | 1        |                |              |                    |                        |                  |               |                |        |