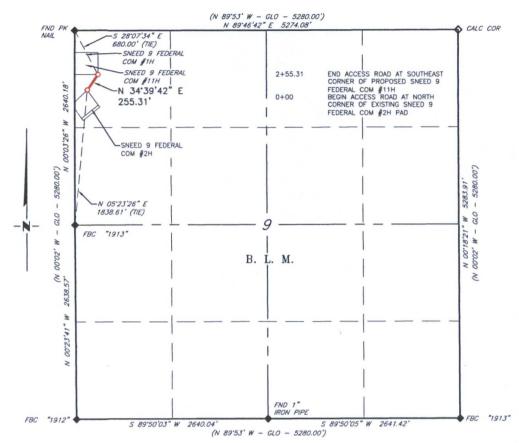

#### COG OPERATING, LLC. PROPOSED ACCESS ROAD FOR THE SNEED FEDERAL COM #11H SECTION 9, T17S, R32E N. M. P. M., LEA CO., NEW MEXICO

#### DESCRIPTION

A strip of land 30 feet wide, being 255.31 feet or 15.473 rods in length, lying in Section 9, Township 17 South, Range 32 East, N. M. P. M., Lea County, New Mexico, being 15 feet left and 15 feet right of the following described survey of a centerline across B. L. M. lands:

BEGINNING at Engr. Sta. 0+00, a point in the Northwest quarter of Section 9, which bears N 05'23'26" E, 1,838.61 feet from a brass cap, stamped "1913", found for the West quarter corner of Section 9;

Thence N 34'39'42" E, 255.31 feet, to Engr. Sta. 2+55.31, a point, the End of Survey, which bears S 28°07'34" E, 680.00 feet from a pk nail, found for the Northwest corner of Section 9.

Said strip of land contains 0.176 acres, more or less and is allocated by forties as follows:

REVISION

JOB NO.: LS1504164 DWG. NO.: 1504164RD

DRAWN BY: CMJ APPROVED BY: RMH

SHEET: 1 OF 1

308 W. BROADWAY ST., HOBBS, NM 88240 (575) 964-8200