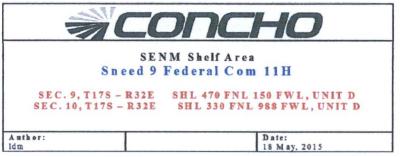

### RECEIVED

| 30-025- \(\sigma 3789 \)   44500   MALJAMAR; \(\sigma FSO), \text{ WEST} \)   \(\kappa \)   44500   SProperty Name   6 Well Number   40134   SNEED 9 FEDERAL COM   11H                                                                                                                                                                                                                                                                                                                                               |                                                       |          |                | CLL L        |                    | AND ACI                | REAGE DEDIC      |               |                |        |
|----------------------------------------------------------------------------------------------------------------------------------------------------------------------------------------------------------------------------------------------------------------------------------------------------------------------------------------------------------------------------------------------------------------------------------------------------------------------------------------------------------------------|-------------------------------------------------------|----------|----------------|--------------|--------------------|------------------------|------------------|---------------|----------------|--------|
| 40134 SNEED 9 FEDERAL COM  70GRID NO. 229137 COG OPERATING, LLC  10 Surface Location  UL or lot no. Section Township Range Lot Idn Feet from the North/South line Feet From the East/West line County  D 9 17S 32E 470 NORTH 150 WEST LEA  11 Bottom Hole Location If Different From Surface  UL or lot no. Section Township Range Lot Idn Feet from the North/South line Feet from the East/West line County  D 9 17S 32E 470 NORTH 150 WEST LEA                                                                    | 1,                                                    | alle     |                | 2 Pool Code  |                    | <sup>3</sup> Pool Name |                  |               |                |        |
| 40134 SNEED 9 FEDERAL COM  70GRID NO. 229137 COG OPERATING, LLC  10 Surface Location  UL or lot no. Section Township Range Lot Idn Feet from the North/South line Feet From the East/West line County  D 9 17S 32E 470 NORTH 150 WEST LEA  11 Bottom Hole Location If Different From Surface  UL or lot no. Section Township Range Lot Idn Feet from the North/South line Feet from the East/West line County  D 9 17S 32E 470 NORTH 150 WEST LEA                                                                    | 30-02                                                 | 25-4     | 132464         |              | 44500              | N                      | MALJAMAR: Y      | YESO, WES     | Т              | K3     |
| 70GRID NO. 229137  COG OPERATING, LLC  10 Surface Location  UL or lot no. Section Township Range Lot Idn Feet from the North/South line Feet From the East/West line County  D 9 17S 32E 470 NORTH 150 WEST LEA  11 Bottom Hole Location If Different From Surface  UL or lot no Section Township Range Lot Idn Feet from the North/South line Feet from the East/West line County  12 Power Surface  UL or lot no Section Township Range Lot Idn Feet from the North/South line Feet from the East/West line County | <sup>4</sup> Property Code <sup>5</sup> Property Name |          |                |              |                    |                        |                  |               |                |        |
| COG OPERATING, LLC   4089'                                                                                                                                                                                                                                                                                                                                                                                                                                                                                           | 40134                                                 | 4        |                |              | SNE                | ED 9 FEI               | DERAL COM        |               |                | 11H    |
| UL or lot no. Section Township Range Lot Idn Feet from the North/South line Feet From the East/West line County  D 9 17S 32E 470 NORTH 150 WEST LEA  11 Bottom Hole Location If Different From Surface  UL or lot no Section Township Range Lot Idn Feet from the North/South line Feet from the East/West line County                                                                                                                                                                                               | 7 OGRID NO. 8 Operator Name                           |          |                |              |                    |                        |                  |               |                |        |
| UL or lot no. Section Township Range Lot Idn Feet from the North/South line Feet From the East/West line County  D 9 17S 32E 470 NORTH 150 WEST LEA  11 Bottom Hole Location If Different From Surface  UL or lot no Section Township Range Lot Idn Feet from the North/South line Feet from the East/West line County                                                                                                                                                                                               | 22913                                                 | 37 1     |                |              | COG OPERATING, LLC |                        |                  |               |                | 4089'  |
| D 9 17S 32E 470 NORTH 150 WEST LEA  11 Bottom Hole Location If Different From Surface  UL or lot no Section Township Range Lot Idn Feet from the North/South line Feet from the East/West line County                                                                                                                                                                                                                                                                                                                |                                                       |          |                |              |                    | 10 Surface             | Location         |               |                |        |
| 11 Bottom Hole Location If Different From Surface UL or lot no Section Township Range Lot Idn Feet from the North/South line Feet from the East/West line County                                                                                                                                                                                                                                                                                                                                                     | UL or lot no.                                         | Section  | Township       | Range        | Lot Idn            | Feet from the          | North/South line | Feet From the | East/West line | County |
| UL or lot no Section Township Range Lot Idn Feet from the North/South line Feet from the East/West line County                                                                                                                                                                                                                                                                                                                                                                                                       | D                                                     | 9        | 17S            | 32E          |                    | 470                    | NORTH            | 150           | WEST           | LEA    |
| 7                                                                                                                                                                                                                                                                                                                                                                                                                                                                                                                    |                                                       |          |                | 11 ]         | Bottom Ho          | le Location            | If Different Fro | om Surface    |                |        |
| D / 10 17S 32E 330 NORTH 988 WEST LEA                                                                                                                                                                                                                                                                                                                                                                                                                                                                                | UL or lot no.                                         | Section  | Township       | Range        | Lot Idn            | Feet from the          | North/South line | Feet from the | East/West line | County |
|                                                                                                                                                                                                                                                                                                                                                                                                                                                                                                                      | D /                                                   | 10       | 17S            | 32E          |                    | 339 \                  | NORTH            | 988           | WEST           | LEA    |
| 12 Dedicated Acres 13 Joint or Infill 14 Consolidation Code 15 Order No.                                                                                                                                                                                                                                                                                                                                                                                                                                             | 2 Dedicated Acres                                     | 13 Joint | or Infill 14 C | onsolidation | Code 15 Ord        | der No.                |                  |               |                |        |
| 200 -01 01                                                                                                                                                                                                                                                                                                                                                                                                                                                                                                           | 200 -016                                              | 1        |                |              |                    |                        |                  |               |                |        |

## VICINITY MAP

NOT TO SCALE

SECTION 9, TWP. 17 SOUTH, RGE. 32 EAST, N. M. P. M., LEA CO., NEW MEXICO

OPERATOR: COG Operating, LLC

LEASE: Sneed 9 Federal Com WELL NO.: 11H

LOCATION: 470' FNL & 150' FWL ELEVATION: 4089'