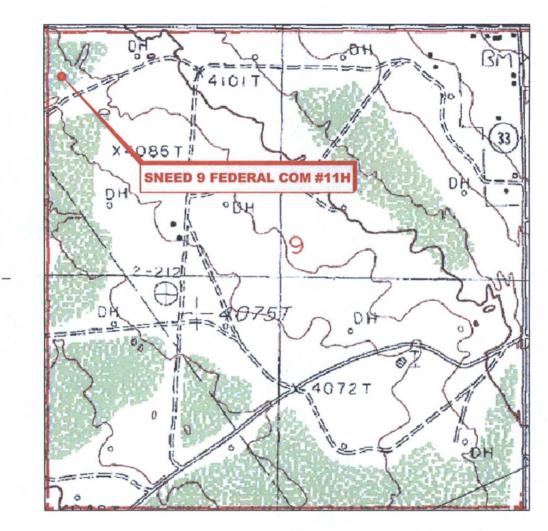

## LOCATION VERIFICATION MAP

SECTION 9, TWP. 17 SOUTH, RGE. 32 EAST, N. M. P. M., LEA CO., NEW MEXICO

OPERATOR: COG Operating, LLC

LEASE: Sneed 9 Federal Com

WELL NO.: 11H

ELEVATION: 4089'

LOCATION: 470' FNL & 150' FWL

CONTOUR INTERVAL: 10'

USGS TOPO. SOURCE MAP:

Maljamar, NM (P. E. 1985)

Firm No.: TX 10193838 NM 4655451

Copyright 2015 - All Rights Reserved

NO. REVISION DATE
JOB NO.: LS1504164

DWG. NO.: 1504164LVM

RRC

308 W. BROADWAY ST., HOBBS, NM 88240 (575) 964-8200

SCALE: 1" = 1000'
DATE: 4-28-2015
SURVEYED BY: GB/ER
DRAWN BY: CMJ
APPROVED BY: RMH

SHEET: 1 OF 1