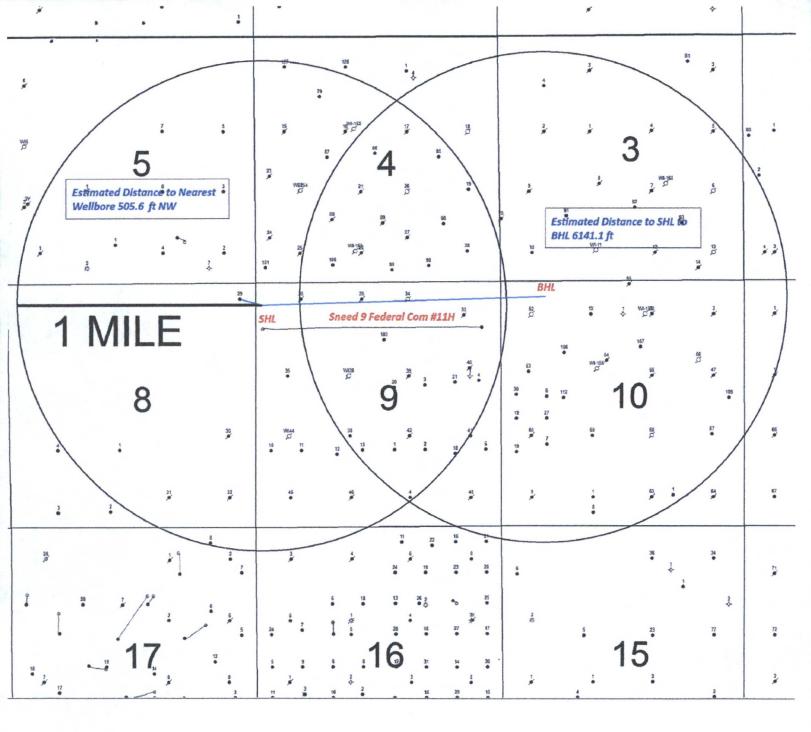

### RECEIVED

| 30-025- \(\sigma 3789 \)   44500   MALJAMAR; \(\sigma FSO), \text{ WEST} \)   \(\kappa \)   44500   SProperty Name   6 Well Number   40134   SNEED 9 FEDERAL COM   11H                                                                                                                                                                                                                                                                                                                                               |                                                       |          |                | CLL L        |                    | AND ACI                | REAGE DEDIC      |               |                |        |
|----------------------------------------------------------------------------------------------------------------------------------------------------------------------------------------------------------------------------------------------------------------------------------------------------------------------------------------------------------------------------------------------------------------------------------------------------------------------------------------------------------------------|-------------------------------------------------------|----------|----------------|--------------|--------------------|------------------------|------------------|---------------|----------------|--------|
| 40134 SNEED 9 FEDERAL COM  70GRID NO. 229137 COG OPERATING, LLC  10 Surface Location  UL or lot no. Section Township Range Lot Idn Feet from the North/South line Feet From the East/West line County  D 9 17S 32E 470 NORTH 150 WEST LEA  11 Bottom Hole Location If Different From Surface  UL or lot no. Section Township Range Lot Idn Feet from the North/South line Feet from the East/West line County  D 9 17S 32E 470 NORTH 150 WEST LEA                                                                    | 1,                                                    | alle     |                | 2 Pool Code  |                    | <sup>3</sup> Pool Name |                  |               |                |        |
| 40134 SNEED 9 FEDERAL COM  70GRID NO. 229137 COG OPERATING, LLC  10 Surface Location  UL or lot no. Section Township Range Lot Idn Feet from the North/South line Feet From the East/West line County  D 9 17S 32E 470 NORTH 150 WEST LEA  11 Bottom Hole Location If Different From Surface  UL or lot no. Section Township Range Lot Idn Feet from the North/South line Feet from the East/West line County  D 9 17S 32E 470 NORTH 150 WEST LEA                                                                    | 30-02                                                 | 25-4     | 132464         |              | 44500              | N                      | MALJAMAR: Y      | YESO, WES     | Т              | K3     |
| 70GRID NO. 229137  COG OPERATING, LLC  10 Surface Location  UL or lot no. Section Township Range Lot Idn Feet from the North/South line Feet From the East/West line County  D 9 17S 32E 470 NORTH 150 WEST LEA  11 Bottom Hole Location If Different From Surface  UL or lot no Section Township Range Lot Idn Feet from the North/South line Feet from the East/West line County  12 Power Surface  UL or lot no Section Township Range Lot Idn Feet from the North/South line Feet from the East/West line County | <sup>4</sup> Property Code <sup>5</sup> Property Name |          |                |              |                    |                        |                  |               |                |        |
| COG OPERATING, LLC   4089'                                                                                                                                                                                                                                                                                                                                                                                                                                                                                           | 40134                                                 | 4        |                |              | SNE                | ED 9 FEI               | DERAL COM        |               |                | 11H    |
| UL or lot no. Section Township Range Lot Idn Feet from the North/South line Feet From the East/West line County  D 9 17S 32E 470 NORTH 150 WEST LEA  11 Bottom Hole Location If Different From Surface  UL or lot no Section Township Range Lot Idn Feet from the North/South line Feet from the East/West line County                                                                                                                                                                                               | 7 OGRID NO. 8 Operator Name                           |          |                |              |                    |                        |                  |               |                |        |
| UL or lot no. Section Township Range Lot Idn Feet from the North/South line Feet From the East/West line County  D 9 17S 32E 470 NORTH 150 WEST LEA  11 Bottom Hole Location If Different From Surface  UL or lot no Section Township Range Lot Idn Feet from the North/South line Feet from the East/West line County                                                                                                                                                                                               | 22913                                                 | 37 1     |                |              | COG OPERATING, LLC |                        |                  |               |                | 4089'  |
| D 9 17S 32E 470 NORTH 150 WEST LEA  11 Bottom Hole Location If Different From Surface  UL or lot no Section Township Range Lot Idn Feet from the North/South line Feet from the East/West line County                                                                                                                                                                                                                                                                                                                |                                                       |          |                |              |                    | 10 Surface             | Location         |               |                |        |
| 11 Bottom Hole Location If Different From Surface UL or lot no Section Township Range Lot Idn Feet from the North/South line Feet from the East/West line County                                                                                                                                                                                                                                                                                                                                                     | UL or lot no.                                         | Section  | Township       | Range        | Lot Idn            | Feet from the          | North/South line | Feet From the | East/West line | County |
| UL or lot no Section Township Range Lot Idn Feet from the North/South line Feet from the East/West line County                                                                                                                                                                                                                                                                                                                                                                                                       | D                                                     | 9        | 17S            | 32E          |                    | 470                    | NORTH            | 150           | WEST           | LEA    |
| 7                                                                                                                                                                                                                                                                                                                                                                                                                                                                                                                    |                                                       |          |                | 11 ]         | Bottom Ho          | le Location            | If Different Fro | om Surface    |                |        |
| D / 10 17S 32E 330 NORTH 988 WEST LEA                                                                                                                                                                                                                                                                                                                                                                                                                                                                                | UL or lot no.                                         | Section  | Township       | Range        | Lot Idn            | Feet from the          | North/South line | Feet from the | East/West line | County |
|                                                                                                                                                                                                                                                                                                                                                                                                                                                                                                                      | D /                                                   | 10       | 17S            | 32E          |                    | 339 \                  | NORTH            | 988           | WEST           | LEA    |
| 12 Dedicated Acres 13 Joint or Infill 14 Consolidation Code 15 Order No.                                                                                                                                                                                                                                                                                                                                                                                                                                             | 2 Dedicated Acres                                     | 13 Joint | or Infill 14 C | onsolidation | Code 15 Ord        | der No.                |                  |               |                |        |
| 200 -01 01                                                                                                                                                                                                                                                                                                                                                                                                                                                                                                           | 200 -016                                              | 1        |                |              |                    |                        |                  |               |                |        |

## VICINITY MAP

NOT TO SCALE

SECTION 9, TWP. 17 SOUTH, RGE. 32 EAST, N. M. P. M., LEA CO., NEW MEXICO

OPERATOR: COG Operating, LLC

LEASE: Sneed 9 Federal Com WELL NO.: 11H

LOCATION: 470' FNL & 150' FWL ELEVATION: 4089'