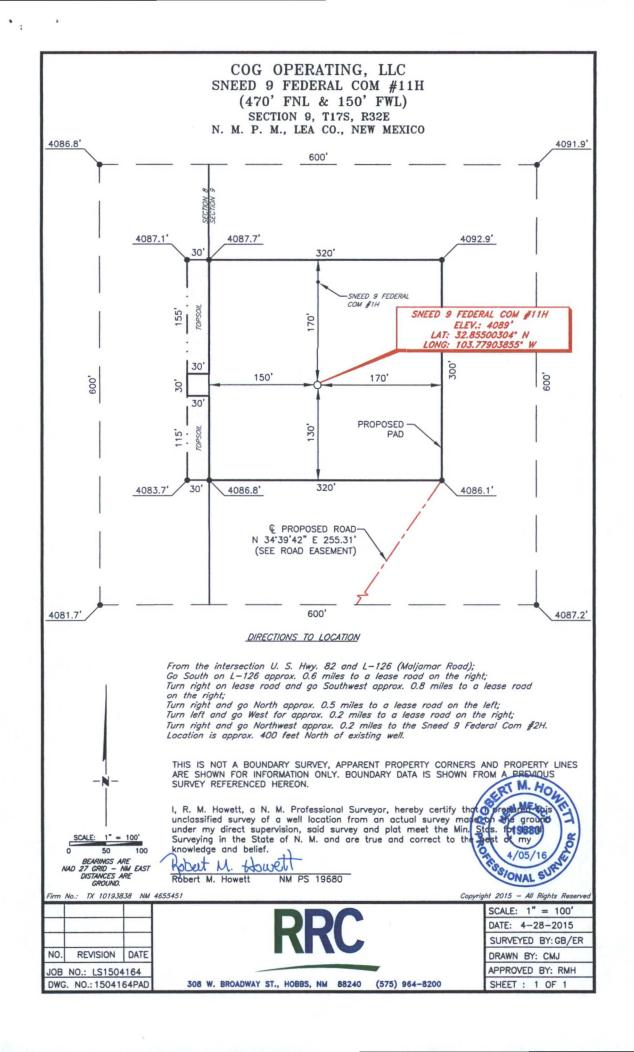

#### COG OPERATING, LLC. PROPOSED ACCESS ROAD FOR THE SNEED FEDERAL COM #11H SECTION 9, T17S, R32E N. M. P. M., LEA CO., NEW MEXICO

#### DESCRIPTION

A strip of land 30 feet wide, being 255.31 feet or 15.473 rods in length, lying in Section 9, Township 17 South, Range 32 East, N. M. P. M., Lea County, New Mexico, being 15 feet left and 15 feet right of the following described survey of a centerline across B. L. M. lands:

BEGINNING at Engr. Sta. 0+00, a point in the Northwest quarter of Section 9, which bears N 05'23'26" E, 1,838.61 feet from a brass cap, stamped "1913", found for the West quarter corner of Section 9;

Thence N 34'39'42" E, 255.31 feet, to Engr. Sta. 2+55.31, a point, the End of Survey, which bears S 28°07'34" E, 680.00 feet from a pk nail, found for the Northwest corner of Section 9.

Said strip of land contains 0.176 acres, more or less and is allocated by forties as follows:

REVISION

JOB NO.: LS1504164 DWG. NO.: 1504164RD

DRAWN BY: CMJ APPROVED BY: RMH

SHEET: 1 OF 1

308 W. BROADWAY ST., HOBBS, NM 88240 (575) 964-8200