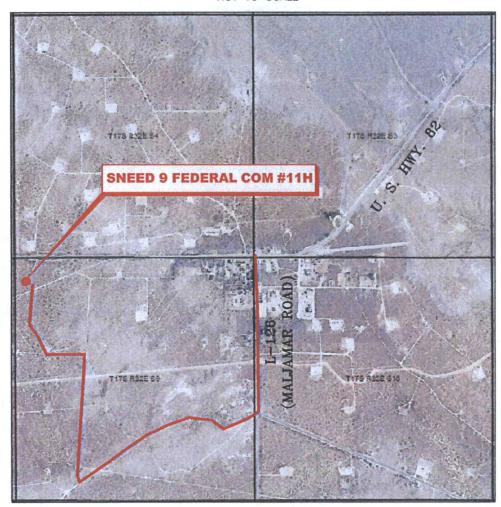

## VICINITY MAP

NOT TO SCALE

SECTION 9, TWP. 17 SOUTH, RGE. 32 EAST, N. M. P. M., LEA CO., NEW MEXICO

OPERATOR: COG Operating, LLC

LEASE: Sneed 9 Federal Com WELL NO.: 11H

LOCATION: 470' FNL & 150' FWL ELEVATION: 4089'

Firm No.: TX 10193838 NM 4655451

Copyright 2015 - All Rights Reserved

SCALE: NTS

REVISION DATE NO. JOB NO.: LS1504164 DWG. NO.: 1504164VM

DATE: 4-28-2015 SURVEYED BY: GB/ER DRAWN BY: CMJ APPROVED BY: RMH SHEET: 1 OF 1

308 W. BROADWAY ST., HOBBS, NM 88240 (575) 964-8200