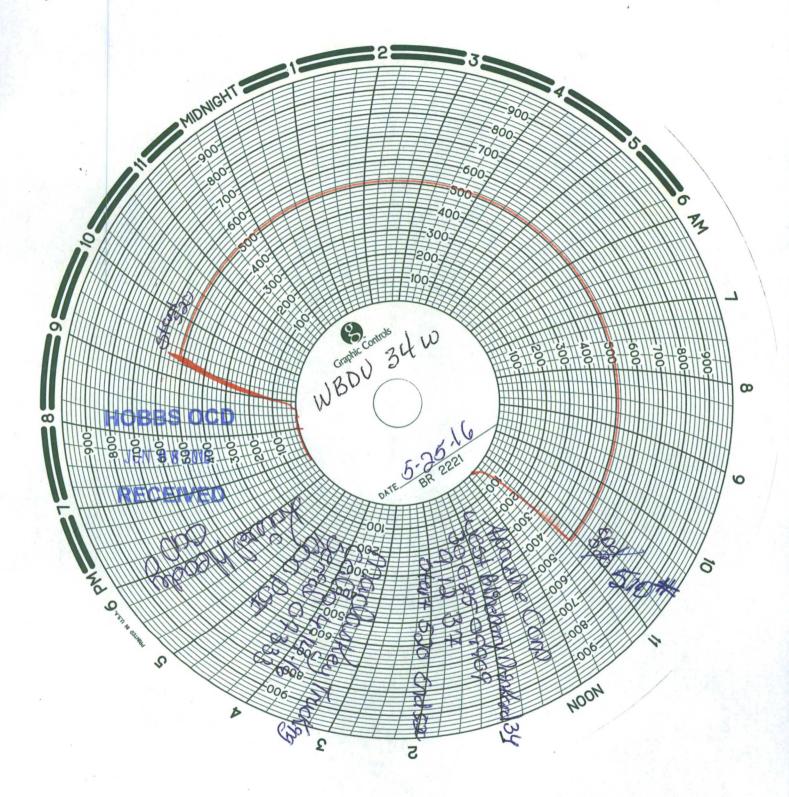

Form 3160-5

HOBBS OCD

FORM APPROVED

|                                                                                                                        | DEPARTMENT OF THE IN<br>BUREAU OF LAND MANAGE                                                                                                     | NTERIOR                                                                  | 0 8 2016                                                                               | OMB NO. 1004-0135<br>Expires: July 31, 2010                                                                       |  |  |
|------------------------------------------------------------------------------------------------------------------------|---------------------------------------------------------------------------------------------------------------------------------------------------|--------------------------------------------------------------------------|----------------------------------------------------------------------------------------|-------------------------------------------------------------------------------------------------------------------|--|--|
| CHAIDE                                                                                                                 | NOTICES AND DEDO                                                                                                                                  | DEC CALMELLO                                                             | 5. Lease                                                                               | e Serial No.<br>NM90161                                                                                           |  |  |
| Do not use t                                                                                                           | his form for proposals to<br>ell. Use form 3160-3 (API                                                                                            | drill or to re-enter an                                                  | EIVED 6. If Ind                                                                        | lian, Allottee or Tribe Name                                                                                      |  |  |
| SUBMIT IN TR                                                                                                           |                                                                                                                                                   | it or CA/Agreement, Name and/or No. NM120042X                            |                                                                                        |                                                                                                                   |  |  |
| Type of Well     Oil Well                                                                                              |                                                                                                                                                   | Name and No.<br>T BLINEBRY DRINKARD UNIT 34                              |                                                                                        |                                                                                                                   |  |  |
| Name of Operator     APACHE CORPORATION                                                                                | 9. API V<br>30-0                                                                                                                                  | Well No.<br>125-09909                                                    |                                                                                        |                                                                                                                   |  |  |
| 3a. Address 303 VETERANS AIRPARK LANE SUITE 3000 MIDLAND, TX 79705  3b. Phone No. (include area code) Ph: 432-818-1062 |                                                                                                                                                   |                                                                          |                                                                                        | d and Pool, or Exploratory<br>IICE; B-T-D, NORTH                                                                  |  |  |
| 4. Location of Well (Footage, Sec.,                                                                                    | 11. Cou                                                                                                                                           | nty or Parish, and State                                                 |                                                                                        |                                                                                                                   |  |  |
| Sec 9 T21S R37E NENW 66                                                                                                | LEA                                                                                                                                               | COUNTY COUNTY, NM                                                        |                                                                                        |                                                                                                                   |  |  |
| 12. CHECK API                                                                                                          | PROPRIATE BOX(ES) TO                                                                                                                              | INDICATE NATURE OF                                                       | NOTICE, REPORT,                                                                        | OR OTHER DATA                                                                                                     |  |  |
| TYPE OF SUBMISSION                                                                                                     |                                                                                                                                                   | ТҮРЕ О                                                                   | FACTION                                                                                |                                                                                                                   |  |  |
| ☐ Notice of Intent                                                                                                     | ☐ Acidize                                                                                                                                         | Acidize Deepen Produc                                                    |                                                                                        | /Resume)                                                                                                          |  |  |
| _                                                                                                                      | ☐ Alter Casing                                                                                                                                    | ☐ Alter Casing ☐ Fracture Treat ☐ Recla                                  |                                                                                        | ■ Well Integrity                                                                                                  |  |  |
| Subsequent Report                                                                                                      | ☐ Casing Repair                                                                                                                                   | ■ New Construction                                                       | ☐ Recomplete ☐ Other                                                                   |                                                                                                                   |  |  |
| ☐ Final Abandonment Notice                                                                                             | ☐ Change Plans                                                                                                                                    | Plug and Abandon                                                         | □ Temporarily Aba                                                                      | Temporarily Abandon                                                                                               |  |  |
|                                                                                                                        | ☐ Convert to Injection                                                                                                                            | ☐ Plug Back                                                              | ■ Water Disposal                                                                       |                                                                                                                   |  |  |
| Attach the Bond under which the w following completion of the involve                                                  | nally or recomplete horizontally,<br>ork will be performed or provide<br>ed operations. If the operation res<br>Abandonment Notices shall be file | give subsurface locations and measu<br>the Bond No. on file with BLM/BIA | ired and true vertical dept<br>A. Required subsequent re<br>empletion in a new interva | hs of all pertinent markers and zones.  ports shall be filed within 30 days al, a Form 3160-4 shall be filed once |  |  |
| Apache performed an annua                                                                                              | pressure test on 5/25/201                                                                                                                         | 6; passing chart attached.                                               |                                                                                        |                                                                                                                   |  |  |
|                                                                                                                        |                                                                                                                                                   |                                                                          |                                                                                        |                                                                                                                   |  |  |
|                                                                                                                        |                                                                                                                                                   |                                                                          |                                                                                        |                                                                                                                   |  |  |
|                                                                                                                        |                                                                                                                                                   |                                                                          |                                                                                        |                                                                                                                   |  |  |
|                                                                                                                        |                                                                                                                                                   |                                                                          |                                                                                        |                                                                                                                   |  |  |
|                                                                                                                        |                                                                                                                                                   |                                                                          |                                                                                        |                                                                                                                   |  |  |
|                                                                                                                        |                                                                                                                                                   |                                                                          |                                                                                        |                                                                                                                   |  |  |
|                                                                                                                        |                                                                                                                                                   |                                                                          |                                                                                        |                                                                                                                   |  |  |