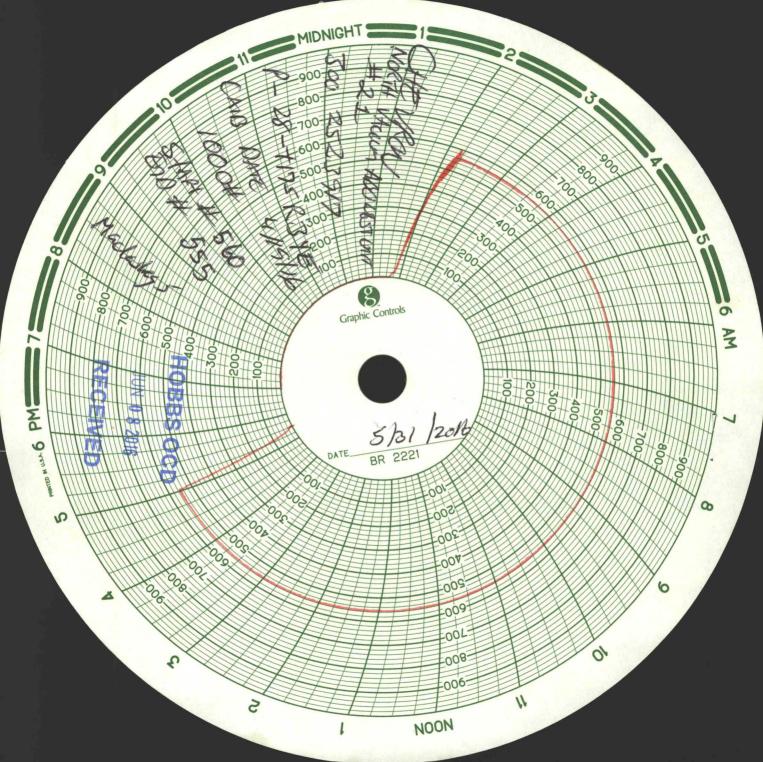

| Office                                                                                                                                                                                          | State of New Mexico                                                                                                      | Form C-103                                                                                                   |
|-------------------------------------------------------------------------------------------------------------------------------------------------------------------------------------------------|--------------------------------------------------------------------------------------------------------------------------|--------------------------------------------------------------------------------------------------------------|
| District I - (575) 393-6161                                                                                                                                                                     | Energy, Minerals and Natural Resou                                                                                       | Revised July 18, 2013                                                                                        |
| 1625 N. French Dr., Hobbs, NM 88240                                                                                                                                                             | CD                                                                                                                       | WELL API NO.                                                                                                 |
| District II – (575) 748-1283 <b>HOBBS</b> C<br>811 S. First St., Artesia, NM 88210                                                                                                              | <b>OIL CONSERVATION DIVISION</b>                                                                                         | ON 30-025-23917                                                                                              |
| District III $-$ (505) 334-6178                                                                                                                                                                 | 1220 South St. Francis Dr.                                                                                               | 5. Indicate Type of Lease                                                                                    |
| 1000 Rio Brazos Rd., Aztec, NM 87410 0 8 20                                                                                                                                                     | 116                                                                                                                      | STATE FEE                                                                                                    |
| <u>District IV</u> $-(505) 476-3460$                                                                                                                                                            | Santa Fe, NM 87505                                                                                                       | 6. State Oil & Gas Lease No.                                                                                 |
| 1220 S. St. Francis Dr., Santa Fe, NM<br>87505                                                                                                                                                  | ED                                                                                                                       |                                                                                                              |
| SUNDRY NOTICES                                                                                                                                                                                  | AND REPORTS ON WELLS                                                                                                     | 7. Lease Name or Unit Agreement Name                                                                         |
| (DO NOT USE THIS FORM FOR PROPOSALS<br>DIFFERENT RESERVOIR. USE "APPLICATION                                                                                                                    | TO DRILL OR TO DEEPEN OR PLUG BACK TO                                                                                    |                                                                                                              |
| V1                                                                                                                                                                                              | Well Depher INJECTOR                                                                                                     | 8. Well Number 21                                                                                            |
| 2. Name of Operator<br>CHEVRON USA INC                                                                                                                                                          |                                                                                                                          | 9. OGRID Number<br>4323                                                                                      |
| <ol> <li>Address of Operator</li> <li>1616 W. BENDER BLVD HOBBS, N</li> </ol>                                                                                                                   | VM 88240                                                                                                                 | 10. Pool name or Wildcat<br>VACUUM; ABO NORTH                                                                |
| 4. Well Location                                                                                                                                                                                |                                                                                                                          |                                                                                                              |
| Unit Letter $\underline{P}$ : 660                                                                                                                                                               | feet from the SOUTH line and                                                                                             |                                                                                                              |
|                                                                                                                                                                                                 |                                                                                                                          | /                                                                                                            |
| Section 28                                                                                                                                                                                      | Township 17S Range 34E                                                                                                   | NMPM County LEA                                                                                              |
|                                                                                                                                                                                                 | . Elevation (Show whether DR, RKB, RT, 50' GL                                                                            | GR, etc.)                                                                                                    |
|                                                                                                                                                                                                 |                                                                                                                          |                                                                                                              |
| 12. Check Appr                                                                                                                                                                                  | opriate Box to Indicate Nature of I                                                                                      | Notice, Report or Other Data                                                                                 |
| 11                                                                                                                                                                                              | 1                                                                                                                        |                                                                                                              |
| E-PERMITTING <swd< td=""><td>INJECTION&gt;</td><td>SUBSEQUENT REPORT OF:</td></swd<>                                                                                                            | INJECTION>                                                                                                               | SUBSEQUENT REPORT OF:                                                                                        |
|                                                                                                                                                                                                 | REMEDI                                                                                                                   | AL WORK ALTERING CASING                                                                                      |
|                                                                                                                                                                                                 | A POLI                                                                                                                   | NCE DRILLING OPNS. P AND A                                                                                   |
|                                                                                                                                                                                                 |                                                                                                                          | CEMENT JOB                                                                                                   |
| CSNGENVIRO                                                                                                                                                                                      | _CHG LOC                                                                                                                 |                                                                                                              |
| CI INT TO PA P&A NR                                                                                                                                                                             | P&A R                                                                                                                    |                                                                                                              |
| OINER.                                                                                                                                                                                          | U OTHER:                                                                                                                 |                                                                                                              |
| of starting any proposed work).                                                                                                                                                                 | SEE RULE 19.15.7.14 NMAC. For Mul                                                                                        | etails, and give pertinent dates, including estimated date<br>ltiple Completions: Attach wellbore diagram of |
| proposed completion or recompl                                                                                                                                                                  | letion.                                                                                                                  |                                                                                                              |
| CHEVRON USA INC. IS RESI                                                                                                                                                                        | PECTFULLY REQUESTING AN EXTE                                                                                             | NSION ON THE ABOVE WELL.                                                                                     |
|                                                                                                                                                                                                 |                                                                                                                          |                                                                                                              |
| 05/31/2016 TEST CASING TO                                                                                                                                                                       |                                                                                                                          | L CHART AND A COPY IS ATTACHED.                                                                              |
| <b>05/31/2016</b> TEST CASING TO<br>WELL IS TEMPORARILY AB                                                                                                                                      | 560 PSI FOR 30 MINUTES. ORIGINAL                                                                                         |                                                                                                              |
|                                                                                                                                                                                                 | 560 PSI FOR 30 MINUTES. ORIGINAL                                                                                         | L CHART AND A COPY IS ATTACHED.                                                                              |
|                                                                                                                                                                                                 | 560 PSI FOR 30 MINUTES. ORIGINAL<br>ANDONED<br>This Approval of Temporan                                                 | L CHART AND A COPY IS ATTACHED.                                                                              |
|                                                                                                                                                                                                 | 560 PSI FOR 30 MINUTES. ORIGINAL<br>ANDONED<br>This Approval of Temporan                                                 | L CHART AND A COPY IS ATTACHED.                                                                              |
|                                                                                                                                                                                                 | 560 PSI FOR 30 MINUTES. ORIGINAL                                                                                         | L CHART AND A COPY IS ATTACHED.                                                                              |
| WELL IS TEMPORARILY AB                                                                                                                                                                          | 560 PSI FOR 30 MINUTES. ORIGINAL<br>ANDONED<br>This Approval of Temporary<br>Abancionment Expires                        | L CHART AND A COPY IS ATTACHED.                                                                              |
|                                                                                                                                                                                                 | 560 PSI FOR 30 MINUTES. ORIGINAL<br>ANDONED<br>This Approval of Temporan                                                 | L CHART AND A COPY IS ATTACHED.                                                                              |
| WELL IS TEMPORARILY AB                                                                                                                                                                          | 560 PSI FOR 30 MINUTES. ORIGINAL<br>ANDONED<br>This Approval of Temporary<br>Abancionment Expires                        | L CHART AND A COPY IS ATTACHED.                                                                              |
| WELL IS TEMPORARILY AB Spud Date:                                                                                                                                                               | 560 PSI FOR 30 MINUTES. ORIGINAL<br>ANDONED<br>This Approval of Temporary<br>Abandonment Expires 5<br>Rig Release Date:  | L CHART AND A COPY IS ATTACHED.<br>TA EXPIRES: 07/312016                                                     |
| WELL IS TEMPORARILY AB                                                                                                                                                                          | 560 PSI FOR 30 MINUTES. ORIGINAL<br>ANDONED<br>This Approval of Temporary<br>Abandonment Expires 5<br>Rig Release Date:  | L CHART AND A COPY IS ATTACHED.<br>TA EXPIRES: 07/312016                                                     |
| WELL IS TEMPORARILY AB Spud Date:                                                                                                                                                               | 560 PSI FOR 30 MINUTES. ORIGINAL<br>ANDONED<br>This Approval of Temporary<br>Abandonment Expires 5<br>Rig Release Date:  | L CHART AND A COPY IS ATTACHED.<br>TA EXPIRES: 07/312016                                                     |
| WELL IS TEMPORARILY AB Spud Date: I hereby certify that the information abov                                                                                                                    | 560 PSI FOR 30 MINUTES. ORIGINAL<br>ANDONED<br>This Approval of Temporary<br>Abandonment Expires 5<br>Rig Release Date:  | L CHART AND A COPY IS ATTACHED.<br>TA EXPIRES: 07/312016                                                     |
| WELL IS TEMPORARILY AB Spud Date: I hereby certify that the information abov                                                                                                                    | 560 PSI FOR 30 MINUTES. ORIGINAL<br>ANDONED<br>This Approval of Temporary<br>Abandonment Expires 5<br>Rig Release Date:  | L CHART AND A COPY IS ATTACHED.<br>TA EXPIRES: 07/312016                                                     |
| WELL IS TEMPORARILY AB Spud Date: I hereby certify that the information abov SIGNATURE                                                                                                          | 560 PSI FOR 30 MINUTES. ORIGINAL<br>ANDONED<br>This Approval of Temporary<br>Abancionment Expires 5<br>Rig Release Date: | L CHART AND A COPY IS ATTACHED.<br>TA EXPIRES: 07/312016                                                     |
| WELL IS TEMPORARILY AB Spud Date: I hereby certify that the information abov SIGNATURE                                                                                                          | 560 PSI FOR 30 MINUTES. ORIGINAL<br>ANDONED<br>This Approval of Temporary<br>Abancionment Expires 5<br>Rig Release Date: | L CHART AND A COPY IS ATTACHED.<br>TA EXPIRES: 07/312016                                                     |
| WELL IS TEMPORARILY AB Spud Date: I hereby certify that the information abov SIGNATURE                                                                                                          | 560 PSI FOR 30 MINUTES. ORIGINAL<br>ANDONED<br>This Approval of Temporary<br>Abancionment Expires 5<br>Rig Release Date: | L CHART AND A COPY IS ATTACHED.<br>TA EXPIRES: 07/312016                                                     |
| WELL IS TEMPORARILY AB Spud Date: I hereby certify that the information abov SIGNATURE                                                                                                          | 560 PSI FOR 30 MINUTES. ORIGINAL<br>ANDONED<br>This Approval of Temporary<br>Abancionment Expires 5<br>Rig Release Date: | L CHART AND A COPY IS ATTACHED.<br>TA EXPIRES: 07/312016                                                     |
| WELL IS TEMPORARILY AB<br>Spud Date:<br>I hereby certify that the information abov<br>SIGNATURE Condy Amen - M<br>Type or print name <u>CINDY HERRERA</u><br>For State Use Only<br>APPROVED BY: | 560 PSI FOR 30 MINUTES. ORIGINAL<br>ANDONED<br>This Approval of Temporary<br>Abancionment Expires 5<br>Rig Release Date: | L CHART AND A COPY IS ATTACHED.<br>TA EXPIRES: 07/312016                                                     |
| WELL IS TEMPORARILY AB<br>Spud Date:<br>I hereby certify that the information abov<br>SIGNATURE Condy Hernen-M<br>Type or print name <u>CINDY HERRERA</u><br>For State Use Only                 | 560 PSI FOR 30 MINUTES. ORIGINAL<br>ANDONED<br>This Approval of Temporary<br>Abancionment Expires 5<br>Rig Release Date: | L CHART AND A COPY IS ATTACHED.<br>TA EXPIRES: 07/312016                                                     |
| WELL IS TEMPORARILY AB<br>Spud Date:<br>I hereby certify that the information abov<br>SIGNATURE Condy Amen - M<br>Type or print name <u>CINDY HERRERA</u><br>For State Use Only<br>APPROVED BY: | 560 PSI FOR 30 MINUTES. ORIGINAL<br>ANDONED<br>This Approval of Temporary<br>Abancionment Expires 5<br>Rig Release Date: | L CHART AND A COPY IS ATTACHED.<br>TA EXPIRES: 07/312016                                                     |