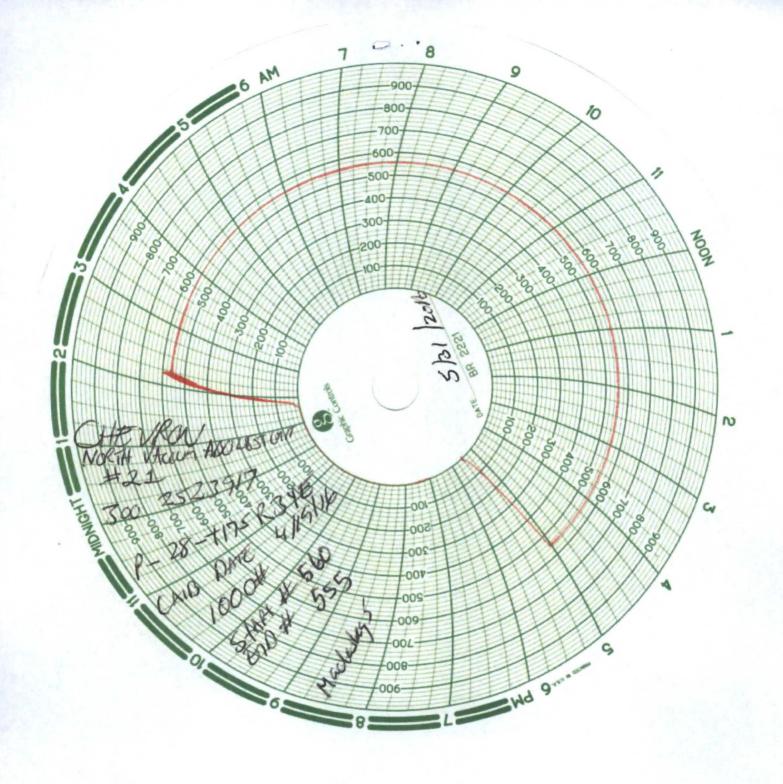

| Office                                                                                                                                                                                          | State of New Mexico                                                                                                      | Form C-103                                                                                                   |
|-------------------------------------------------------------------------------------------------------------------------------------------------------------------------------------------------|--------------------------------------------------------------------------------------------------------------------------|--------------------------------------------------------------------------------------------------------------|
| District I - (575) 393-6161                                                                                                                                                                     | Energy, Minerals and Natural Resou                                                                                       | Revised July 18, 2013                                                                                        |
| 1625 N. French Dr., Hobbs, NM 88240                                                                                                                                                             | CD                                                                                                                       | WELL API NO.                                                                                                 |
| District II – (575) 748-1283 <b>HOBBS</b> C<br>811 S. First St., Artesia, NM 88210                                                                                                              | <b>OIL CONSERVATION DIVISION</b>                                                                                         | ON 30-025-23917                                                                                              |
| District III $-$ (505) 334-6178                                                                                                                                                                 | 1220 South St. Francis Dr.                                                                                               | 5. Indicate Type of Lease                                                                                    |
| 1000 Rio Brazos Rd., Aztec, NM 87410 0 8 20                                                                                                                                                     | 116                                                                                                                      | STATE FEE                                                                                                    |
| <u>District IV</u> $-(505) 476-3460$                                                                                                                                                            | Santa Fe, NM 87505                                                                                                       | 6. State Oil & Gas Lease No.                                                                                 |
| 1220 S. St. Francis Dr., Santa Fe, NM<br>87505                                                                                                                                                  | ED                                                                                                                       |                                                                                                              |
| SUNDRY NOTICES                                                                                                                                                                                  | AND REPORTS ON WELLS                                                                                                     | 7. Lease Name or Unit Agreement Name                                                                         |
| (DO NOT USE THIS FORM FOR PROPOSALS<br>DIFFERENT RESERVOIR. USE "APPLICATION                                                                                                                    | TO DRILL OR TO DEEPEN OR PLUG BACK TO                                                                                    |                                                                                                              |
| V1                                                                                                                                                                                              | Well Depher INJECTOR                                                                                                     | 8. Well Number 21                                                                                            |
| 2. Name of Operator<br>CHEVRON USA INC                                                                                                                                                          |                                                                                                                          | 9. OGRID Number<br>4323                                                                                      |
| <ol> <li>Address of Operator</li> <li>1616 W. BENDER BLVD HOBBS, N</li> </ol>                                                                                                                   | VM 88240                                                                                                                 | 10. Pool name or Wildcat<br>VACUUM; ABO NORTH                                                                |
| 4. Well Location                                                                                                                                                                                |                                                                                                                          |                                                                                                              |
| Unit Letter $\underline{P}$ : 660                                                                                                                                                               | feet from the SOUTH line and                                                                                             |                                                                                                              |
|                                                                                                                                                                                                 |                                                                                                                          | /                                                                                                            |
| Section 28                                                                                                                                                                                      | Township 17S Range 34E                                                                                                   | NMPM County LEA                                                                                              |
|                                                                                                                                                                                                 | . Elevation (Show whether DR, RKB, RT, 50' GL                                                                            | GR, etc.)                                                                                                    |
|                                                                                                                                                                                                 |                                                                                                                          |                                                                                                              |
| 12. Check Appr                                                                                                                                                                                  | opriate Box to Indicate Nature of I                                                                                      | Notice, Report or Other Data                                                                                 |
| 11                                                                                                                                                                                              | 1                                                                                                                        |                                                                                                              |
| E-PERMITTING <swd< td=""><td>INJECTION&gt;</td><td>SUBSEQUENT REPORT OF:</td></swd<>                                                                                                            | INJECTION>                                                                                                               | SUBSEQUENT REPORT OF:                                                                                        |
|                                                                                                                                                                                                 | REMEDI                                                                                                                   | AL WORK ALTERING CASING                                                                                      |
|                                                                                                                                                                                                 | A POLI                                                                                                                   | NCE DRILLING OPNS. P AND A                                                                                   |
|                                                                                                                                                                                                 |                                                                                                                          | CEMENT JOB                                                                                                   |
| CSNGENVIRO                                                                                                                                                                                      | _CHG LOC                                                                                                                 |                                                                                                              |
| CI INT TO PA P&A NR                                                                                                                                                                             | P&A R                                                                                                                    |                                                                                                              |
| OINER.                                                                                                                                                                                          | U OTHER:                                                                                                                 |                                                                                                              |
| of starting any proposed work).                                                                                                                                                                 | SEE RULE 19.15.7.14 NMAC. For Mul                                                                                        | etails, and give pertinent dates, including estimated date<br>ltiple Completions: Attach wellbore diagram of |
| proposed completion or recompl                                                                                                                                                                  | letion.                                                                                                                  |                                                                                                              |
| CHEVRON USA INC. IS RESI                                                                                                                                                                        | PECTFULLY REQUESTING AN EXTE                                                                                             | NSION ON THE ABOVE WELL.                                                                                     |
|                                                                                                                                                                                                 |                                                                                                                          |                                                                                                              |
| 05/31/2016 TEST CASING TO                                                                                                                                                                       |                                                                                                                          | L CHART AND A COPY IS ATTACHED.                                                                              |
| <b>05/31/2016</b> TEST CASING TO<br>WELL IS TEMPORARILY AB                                                                                                                                      | 560 PSI FOR 30 MINUTES. ORIGINAL                                                                                         |                                                                                                              |
|                                                                                                                                                                                                 | 560 PSI FOR 30 MINUTES. ORIGINAL                                                                                         | L CHART AND A COPY IS ATTACHED.                                                                              |
|                                                                                                                                                                                                 | 560 PSI FOR 30 MINUTES. ORIGINAL<br>ANDONED<br>This Approval of Temporan                                                 | L CHART AND A COPY IS ATTACHED.                                                                              |
|                                                                                                                                                                                                 | 560 PSI FOR 30 MINUTES. ORIGINAL<br>ANDONED<br>This Approval of Temporan                                                 | L CHART AND A COPY IS ATTACHED.                                                                              |
|                                                                                                                                                                                                 | 560 PSI FOR 30 MINUTES. ORIGINAL                                                                                         | L CHART AND A COPY IS ATTACHED.                                                                              |
| WELL IS TEMPORARILY AB                                                                                                                                                                          | 560 PSI FOR 30 MINUTES. ORIGINAL<br>ANDONED<br>This Approval of Temporary<br>Abancionment Expires                        | L CHART AND A COPY IS ATTACHED.                                                                              |
|                                                                                                                                                                                                 | 560 PSI FOR 30 MINUTES. ORIGINAL<br>ANDONED<br>This Approval of Temporan                                                 | L CHART AND A COPY IS ATTACHED.                                                                              |
| WELL IS TEMPORARILY AB                                                                                                                                                                          | 560 PSI FOR 30 MINUTES. ORIGINAL<br>ANDONED<br>This Approval of Temporary<br>Abancionment Expires                        | L CHART AND A COPY IS ATTACHED.                                                                              |
| WELL IS TEMPORARILY AB Spud Date:                                                                                                                                                               | 560 PSI FOR 30 MINUTES. ORIGINAL<br>ANDONED<br>This Approval of Temporary<br>Abandonment Expires 5<br>Rig Release Date:  | L CHART AND A COPY IS ATTACHED.<br>TA EXPIRES: 07/312016                                                     |
| WELL IS TEMPORARILY AB                                                                                                                                                                          | 560 PSI FOR 30 MINUTES. ORIGINAL<br>ANDONED<br>This Approval of Temporary<br>Abandonment Expires 5<br>Rig Release Date:  | L CHART AND A COPY IS ATTACHED.<br>TA EXPIRES: 07/312016                                                     |
| WELL IS TEMPORARILY AB Spud Date:                                                                                                                                                               | 560 PSI FOR 30 MINUTES. ORIGINAL<br>ANDONED<br>This Approval of Temporary<br>Abandonment Expires 5<br>Rig Release Date:  | L CHART AND A COPY IS ATTACHED.<br>TA EXPIRES: 07/312016                                                     |
| WELL IS TEMPORARILY AB Spud Date: I hereby certify that the information abov                                                                                                                    | 560 PSI FOR 30 MINUTES. ORIGINAL<br>ANDONED<br>This Approval of Temporary<br>Abandonment Expires 5<br>Rig Release Date:  | L CHART AND A COPY IS ATTACHED.<br>TA EXPIRES: 07/312016                                                     |
| WELL IS TEMPORARILY AB Spud Date: I hereby certify that the information abov                                                                                                                    | 560 PSI FOR 30 MINUTES. ORIGINAL<br>ANDONED<br>This Approval of Temporary<br>Abandonment Expires 5<br>Rig Release Date:  | L CHART AND A COPY IS ATTACHED.<br>TA EXPIRES: 07/312016                                                     |
| WELL IS TEMPORARILY AB Spud Date: I hereby certify that the information abov SIGNATURE                                                                                                          | 560 PSI FOR 30 MINUTES. ORIGINAL<br>ANDONED<br>This Approval of Temporary<br>Abancionment Expires 5<br>Rig Release Date: | L CHART AND A COPY IS ATTACHED.<br>TA EXPIRES: 07/312016                                                     |
| WELL IS TEMPORARILY AB Spud Date: I hereby certify that the information abov SIGNATURE                                                                                                          | 560 PSI FOR 30 MINUTES. ORIGINAL<br>ANDONED<br>This Approval of Temporary<br>Abancionment Expires 5<br>Rig Release Date: | L CHART AND A COPY IS ATTACHED.<br>TA EXPIRES: 07/312016                                                     |
| WELL IS TEMPORARILY AB Spud Date: I hereby certify that the information abov SIGNATURE                                                                                                          | 560 PSI FOR 30 MINUTES. ORIGINAL<br>ANDONED<br>This Approval of Temporary<br>Abancionment Expires 5<br>Rig Release Date: | L CHART AND A COPY IS ATTACHED.<br>TA EXPIRES: 07/312016                                                     |
| WELL IS TEMPORARILY AB Spud Date: I hereby certify that the information abov SIGNATURE                                                                                                          | 560 PSI FOR 30 MINUTES. ORIGINAL<br>ANDONED<br>This Approval of Temporary<br>Abancionment Expires 5<br>Rig Release Date: | L CHART AND A COPY IS ATTACHED.<br>TA EXPIRES: 07/312016                                                     |
| WELL IS TEMPORARILY AB<br>Spud Date:<br>I hereby certify that the information abov<br>SIGNATURE Condy Amen - M<br>Type or print name <u>CINDY HERRERA</u><br>For State Use Only<br>APPROVED BY: | 560 PSI FOR 30 MINUTES. ORIGINAL<br>ANDONED<br>This Approval of Temporary<br>Abancionment Expires 5<br>Rig Release Date: | L CHART AND A COPY IS ATTACHED.<br>TA EXPIRES: 07/312016                                                     |
| WELL IS TEMPORARILY AB<br>Spud Date:<br>I hereby certify that the information abov<br>SIGNATURE Condy Hernen-M<br>Type or print name <u>CINDY HERRERA</u><br>For State Use Only                 | 560 PSI FOR 30 MINUTES. ORIGINAL<br>ANDONED<br>This Approval of Temporary<br>Abancionment Expires 5<br>Rig Release Date: | L CHART AND A COPY IS ATTACHED.<br>TA EXPIRES: 07/312016                                                     |
| WELL IS TEMPORARILY AB<br>Spud Date:<br>I hereby certify that the information abov<br>SIGNATURE Condy Amen - M<br>Type or print name <u>CINDY HERRERA</u><br>For State Use Only<br>APPROVED BY: | 560 PSI FOR 30 MINUTES. ORIGINAL<br>ANDONED<br>This Approval of Temporary<br>Abancionment Expires 5<br>Rig Release Date: | L CHART AND A COPY IS ATTACHED.<br>TA EXPIRES: 07/312016                                                     |