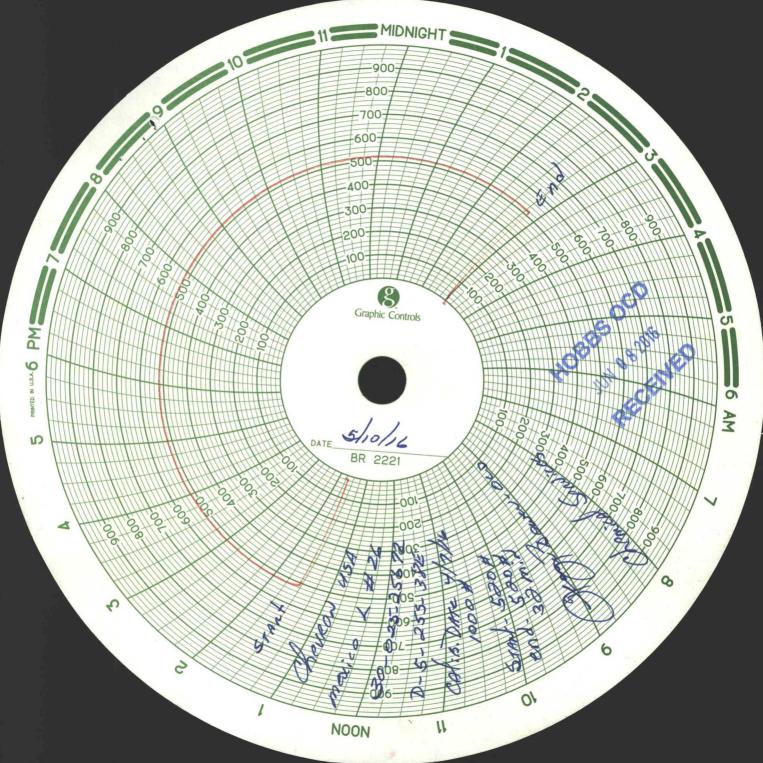

| Submit 1 Copy To Appropriate District                                                                                                         | State of New Mexico                                | Form C-103                              |
|-----------------------------------------------------------------------------------------------------------------------------------------------|----------------------------------------------------|-----------------------------------------|
| Submit 1 Copy To Appropriate District Office District I – (575) 393-6161 1625 N. French Dr., Hobbs, NM 88240 BBS District II – (575) 748-1283 | ergy Minera's and Natural Resources                | Revised July 18, 2013                   |
| 1625 N. French Dr., Hobbs, NM 88240                                                                                                           |                                                    | WELL API NO.                            |
| District II – (575) 748-1283<br>811 S. First St., Artesia, NM 88210                                                                           | GCONSERVATION DIVISION 1220 South St. Francis Dr.  | 30-025-25672  5. Indicate Type of Lease |
| District III – (505) 334-6178                                                                                                                 | 1220 South St. Francis Dr.                         | STATE FEE                               |
| 1000 Rio Brazos Rd., Aztec, NM 87410<br>District IV – (505) 476-3460                                                                          | Santa Fe, NM 87505                                 | 6. State Oil & Gas Lease No.            |
| 1000 Rio Brazos Rd., Aztec, NM 87410<br><u>District IV</u> – (505) 476-3460<br>1220 S. St. Francis Dr., Santa Fe, NM <b>RECEI</b><br>87505    | V                                                  |                                         |
| SUNDRY NOTICES AN                                                                                                                             | D REPORTS ON WELLS                                 | 7. Lease Name or Unit Agreement Name    |
| (DO NOT USE THIS FORM FOR PROPOSALS TO DRILL OR TO DEEPEN OR PLUG BACK TO A                                                                   |                                                    | MEXICO L                                |
| DIFFERENT RESERVOIR. USE "APPLICATION FOR PERMIT" (FORM C-101) FOR SUCH                                                                       |                                                    | /                                       |
| PROPOSALS.)  1. Type of Well: Oil Well  Gas Well  Other                                                                                       |                                                    | 8. Well Number 26                       |
| 2. Name of Operator                                                                                                                           |                                                    | 9. OGRID Number                         |
| CHEVRON USA INC                                                                                                                               |                                                    | 4323                                    |
| 3. Address of Operator                                                                                                                        |                                                    | 10. Pool name or Wildcat                |
| 1616 W. BENDER BLVD HOBBS, NM 8                                                                                                               | 38240                                              | DOLLARHIDE TUBB;DRINKARD                |
| 4. Well Location                                                                                                                              |                                                    |                                         |
| Unit Letter D : 566 feet from the NORTH line and 860 feet from the WEST line                                                                  |                                                    |                                         |
| Section 5 Township 25S Range 38E NMPM County LEA                                                                                              |                                                    |                                         |
| 11. Ele<br>3059' (                                                                                                                            | evation (Show whether DR, RKB, RT, GR, etc.)<br>GL |                                         |
|                                                                                                                                               |                                                    |                                         |
| 12. Check Appropriate Box to Indicate Nature of Notice, Report or Other Data                                                                  |                                                    |                                         |
| SUBSEQUENT REPORT OF:                                                                                                                         |                                                    |                                         |
| CONVERCION REMEDIAL WORK                                                                                                                      |                                                    |                                         |
| COMMENCE DIVILLING OF NO.                                                                                                                     |                                                    |                                         |
| OCALO TIPETO                                                                                                                                  |                                                    |                                         |
| CSNG ENVIROCHG LOC<br>C INT TO PA P&A NR P&A R                                                                                                |                                                    |                                         |
| O                                                                                                                                             |                                                    |                                         |
| 13. Describe proposed or completed operations. (Clearly state all pertinent details, and give pertinent dates, including estimated date       |                                                    |                                         |
| of starting any proposed work). SEE RULE 19.15.7.14 NMAC. For Multiple Completions: Attach wellbore diagram of                                |                                                    |                                         |
| proposed completion or recompletion.                                                                                                          |                                                    |                                         |
| CHEVRON USA INC. IS RESPECTFULLY REQUESTING A TWO YEAR EXTENSION ON THE ABOVE WELL.                                                           |                                                    |                                         |
| 05/10/2016 TEST CASING TO 520 PSI FOR 30 MINUTES. ORIGINAL CHART AND A COPY IS ATTACHED.                                                      |                                                    |                                         |
| This formation of Topposite 1                                                                                                                 |                                                    |                                         |
| TA EXPIRES: 06/11/2016 This Approval of Temporary                                                                                             |                                                    |                                         |
| Abandonment Expires 5/10/2018                                                                                                                 |                                                    |                                         |
|                                                                                                                                               |                                                    |                                         |
|                                                                                                                                               |                                                    |                                         |
| 2 3 3                                                                                                                                         |                                                    |                                         |
| Spud Date:                                                                                                                                    | Rig Release Date:                                  |                                         |
|                                                                                                                                               |                                                    |                                         |
| I hereby certify that the information above is true and complete to the best of my knowledge and belief.                                      |                                                    |                                         |
| I hereby certify that the information above is true and complete to the best of my knowledge and benefit.                                     |                                                    |                                         |
|                                                                                                                                               |                                                    |                                         |
| SIGNATURE and Tenere-Murie STITLE PERMITTING SPECIALIST DATE 06/01/2016                                                                       |                                                    |                                         |
|                                                                                                                                               |                                                    |                                         |
| Type or print name CINDY HERRERA-MURILLO E-mail address: Cherreramurillo@chevron.com PHONE: 575-263-0431                                      |                                                    |                                         |
| For State Use Only                                                                                                                            |                                                    |                                         |
| APPROVED BY: Mayers Brown TITLE Dist Supervisor DATE 6/8/2016                                                                                 |                                                    |                                         |
| Conditions of Approval (if any):                                                                                                              |                                                    |                                         |