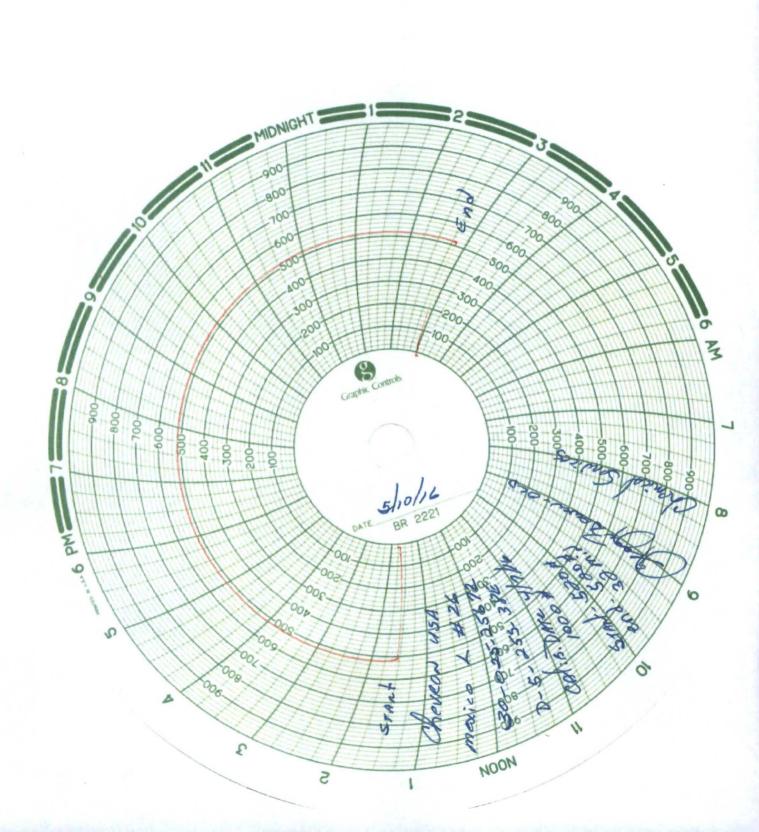

| Submit 1 Copy To Appropriate District                                                                                                         | State of New Mexico                                | Form C-103                              |
|-----------------------------------------------------------------------------------------------------------------------------------------------|----------------------------------------------------|-----------------------------------------|
| Submit 1 Copy To Appropriate District Office District I – (575) 393-6161 1625 N. French Dr., Hobbs, NM 88240 BBS District II – (575) 748-1283 | ergy Minera's and Natural Resources                | Revised July 18, 2013                   |
| 1625 N. French Dr., Hobbs, NM 88240                                                                                                           |                                                    | WELL API NO.                            |
| District II – (575) 748-1283<br>811 S. First St., Artesia, NM 88210                                                                           | GCONSERVATION DIVISION 1220 South St. Francis Dr.  | 30-025-25672  5. Indicate Type of Lease |
| District III – (505) 334-6178                                                                                                                 | 1220 South St. Francis Dr.                         | STATE FEE                               |
| 1000 Rio Brazos Rd., Aztec, NM 87410<br>District IV – (505) 476-3460                                                                          | Santa Fe, NM 87505                                 | 6. State Oil & Gas Lease No.            |
| 1000 Rio Brazos Rd., Aztec, NM 87410<br><u>District IV</u> – (505) 476-3460<br>1220 S. St. Francis Dr., Santa Fe, NM <b>RECEI</b><br>87505    | V                                                  |                                         |
| SUNDRY NOTICES AN                                                                                                                             | D REPORTS ON WELLS                                 | 7. Lease Name or Unit Agreement Name    |
| (DO NOT USE THIS FORM FOR PROPOSALS TO DRILL OR TO DEEPEN OR PLUG BACK TO A                                                                   |                                                    | MEXICO L                                |
| DIFFERENT RESERVOIR. USE "APPLICATION FOR PERMIT" (FORM C-101) FOR SUCH                                                                       |                                                    | /                                       |
| PROPOSALS.)  1. Type of Well: Oil Well  Gas Well  Other                                                                                       |                                                    | 8. Well Number 26                       |
| 2. Name of Operator                                                                                                                           |                                                    | 9. OGRID Number                         |
| CHEVRON USA INC                                                                                                                               |                                                    | 4323                                    |
| 3. Address of Operator                                                                                                                        |                                                    | 10. Pool name or Wildcat                |
| 1616 W. BENDER BLVD HOBBS, NM 8                                                                                                               | 38240                                              | DOLLARHIDE TUBB;DRINKARD                |
| 4. Well Location                                                                                                                              |                                                    |                                         |
| Unit Letter D : 566 feet from the NORTH line and 860 feet from the WEST line                                                                  |                                                    |                                         |
| Section 5 Township 25S Range 38E NMPM County LEA                                                                                              |                                                    |                                         |
| 11. Ele<br>3059' (                                                                                                                            | evation (Show whether DR, RKB, RT, GR, etc.)<br>GL |                                         |
|                                                                                                                                               |                                                    |                                         |
| 12. Check Appropriate Box to Indicate Nature of Notice, Report or Other Data                                                                  |                                                    |                                         |
| SUBSEQUENT REPORT OF:                                                                                                                         |                                                    |                                         |
| CONVERCION REMEDIAL WORK                                                                                                                      |                                                    |                                         |
| COMMENCE DIVILLING OF NO.                                                                                                                     |                                                    |                                         |
| OCALO TIPETO                                                                                                                                  |                                                    |                                         |
| CSNG ENVIROCHG LOC<br>C INT TO PA P&A NR P&A R                                                                                                |                                                    |                                         |
| O                                                                                                                                             |                                                    |                                         |
| 13. Describe proposed or completed operations. (Clearly state all pertinent details, and give pertinent dates, including estimated date       |                                                    |                                         |
| of starting any proposed work). SEE RULE 19.15.7.14 NMAC. For Multiple Completions: Attach wellbore diagram of                                |                                                    |                                         |
| proposed completion or recompletion.                                                                                                          |                                                    |                                         |
| CHEVRON USA INC. IS RESPECTFULLY REQUESTING A TWO YEAR EXTENSION ON THE ABOVE WELL.                                                           |                                                    |                                         |
| 05/10/2016 TEST CASING TO 520 PSI FOR 30 MINUTES. ORIGINAL CHART AND A COPY IS ATTACHED.                                                      |                                                    |                                         |
| This formation of Topposite 1                                                                                                                 |                                                    |                                         |
| TA EXPIRES: 06/11/2016 This Approval of Temporary                                                                                             |                                                    |                                         |
| Abandonment Expires 5/10/2018                                                                                                                 |                                                    |                                         |
|                                                                                                                                               |                                                    |                                         |
|                                                                                                                                               |                                                    |                                         |
| 2 3 3                                                                                                                                         |                                                    |                                         |
| Spud Date:                                                                                                                                    | Rig Release Date:                                  |                                         |
|                                                                                                                                               |                                                    |                                         |
| I hereby certify that the information above is true and complete to the best of my knowledge and belief.                                      |                                                    |                                         |
| I hereby certify that the information above is true and complete to the best of my knowledge and benefit.                                     |                                                    |                                         |
|                                                                                                                                               |                                                    |                                         |
| SIGNATURE and Tenere-Murie STITLE PERMITTING SPECIALIST DATE 06/01/2016                                                                       |                                                    |                                         |
|                                                                                                                                               |                                                    |                                         |
| Type or print name CINDY HERRERA-MURILLO E-mail address: Cherreramurillo@chevron.com PHONE: 575-263-0431                                      |                                                    |                                         |
| For State Use Only                                                                                                                            |                                                    |                                         |
| APPROVED BY: Mayers Brown TITLE Dist Supervisor DATE 6/8/2016                                                                                 |                                                    |                                         |
| Conditions of Approval (if any):                                                                                                              |                                                    |                                         |