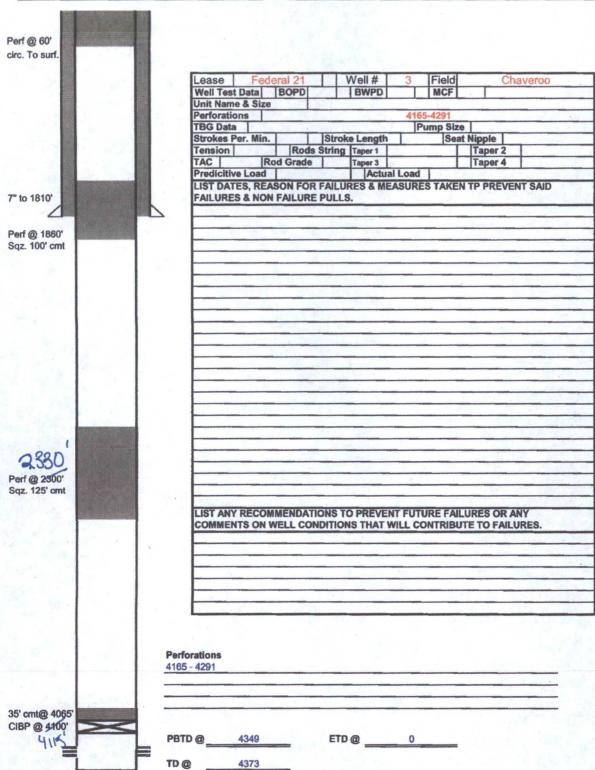

'

| Lease     | NMNM0117529 |          |   |
|-----------|-------------|----------|---|
| Well Name | Federal 21  | Well No. | 3 |
| Field     | Chaveroo    | 11       |   |
| County    | Roosevelt   |          |   |
| State     | NM          |          |   |
| Date      | 5/2/2016    |          |   |
| Date Comp |             |          |   |
| KB        |             |          |   |

| Description | O.D.  | Grade | Weight | Depth | Cmt Sx | TOC     |
|-------------|-------|-------|--------|-------|--------|---------|
| Surface Csg | 7     | 0     | 20#    | 1810  | 375    | Surface |
| Inter Csg   | 0     | 0     | 0      | 0     | 0      | 0       |
| Prod Csg    | 4 1/2 | 0     | 9 1/2  | 4373  | 350    | 0       |
| Liner O.D.  | 0     | 0     | 0      | 0     | 0      | 0       |



## Federal 213 30-041-10515 Ridgeway Arizona Oil Corp

1. Operator shall place CIBP at 4,115' (50'-100' above top most perf) and place 35' of Class C cement on top as proposed. WOC and TAG.

2. Operator shall perf and squeeze at 2.330' Operator shall perf at 2.330'

cement plug from 2,330'-2,205' to seal the top of the Yates formation. WOC and TAG.

- 3. Operator shall perf and squeeze at 1,860' as proposed tagging plug at 1,760' to seal the surface shoe.
- 4. Operator shall place a balanced Class C cement plug from 60'- surface as proposed
- 5. See Attached for general plugging stipulations.

JAM 052716

## BUREAU OF LAND MANAGEMENT Roswell Field Office 2909 West Second Street Roswell, New Mexico 88201 (575) 627-0272

## Permanent Abandonment of Federal Wells Conditions of Approval

Fai