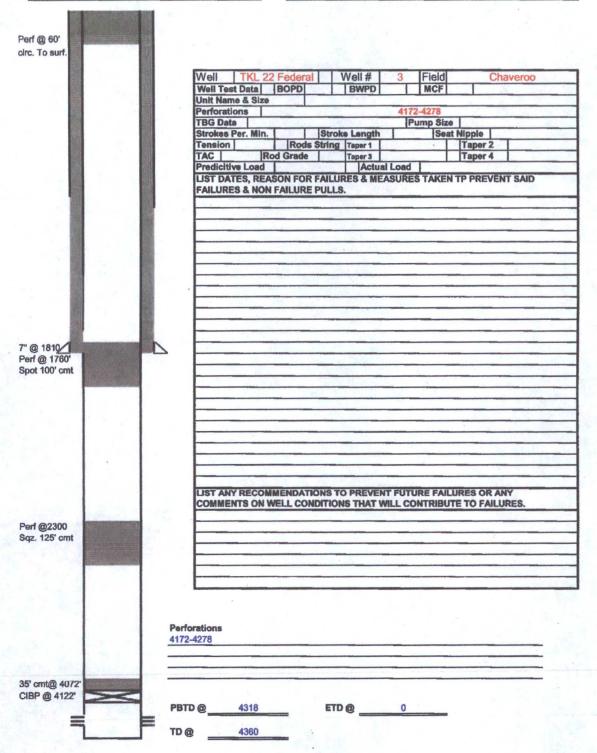

Plugging Procedure TKL 22 Federal #3 API No. 30-041-10542 M-22-07S-33E 660 FSL 660 FWL

- Prepare location and test anchors
- 2. MIRU plugging rig
- 3. Notify BLM 24 hours prior to commencement of P & A procedure.
- 4. NDWH/NU BOP
- 5. RIH w-4 ½ CIBP on 2 3/8 WS @ 4122' (+/-) within 50' of top perf (4172')
  - a. Spot 35' of cement on CIBP by wireline or 25 5x5 by that.
  - b. WOC -4072' (+/-)
- 6. Load well with a minimum of 9 lb. mud and conduct MIT to 500 psi. Test for leak off.
  - a. Bleed pressure off after MIT.
- 7. MIRU WL and RIH w/perf gun to 2300'
  - a. perforate @ 2 JSPF
  - b. POOH w/WL
  - c. RDWL
- 8. TIH w/WS Squeeze 125' cement from 2300' to 2175' (+/-)
  - a. Wait on cement
  - b. Tag plug @ 2175' or above.
- 9. MIRU WL and RIH w/perf gun to 1760'
  - a. perforate @ 2 JSPF
  - b. POOH w/WL
  - c. RDWL
- 10. TIH w/WS Squeeze 100' cement from 1860' to 1760' (+/-)
  - a. Casing shoe @ 1810'
  - b. Wait on cement
  - c. Tag plug @ 1760' or above
- 11. TIH w/WS Circulate cement plug from 60' to surface
  - a. Wait on cement
  - b. Cut off well head 4' below ground level
  - c. Cut anchors
- 12. RDMO Plugging Rig
- 13. Install below grade P & A marker at least 3' below ground level

| Description | O.D.  | Grade | Weight | Depth | Cmt Sx | тос     |
|-------------|-------|-------|--------|-------|--------|---------|
| Surface Csg | 7     | 0     | 20#    | 1810  | 275    | Surface |
| Inter Csg   | 0     | 0     | 0 .    | 0     | 0      | 0       |
| Prod Csg    | 4 1/2 | 0     | 9 1/2  | 4360  | 400    | 0       |
| Liner O.D.  | 0     | 0     | 0      | 0     | 0      | 0       |

## TLK 22 Federal 3 30-041-10542 Ridgeway Arizona Oil Corp

1. Operator shall place CIBP at 4,122' (50'-100' above top most perf) and place 35' of Class C cement on top as proposed. WOC and TAG.

2. Operator shall perf and squeeze at 2,300'as proposed. Operator shall place a balanced Class C cement plug from 2,300'-2,175' to seal the top of the formation. WOC and TAG.

- 3. Operator shall perf and squeeze at 1,860' as proposed tagging plug at 1,760' to seal the surface shoe.
- 4. Operator shall place a balanced Class C cement plug from 60'- surface as proposed
- 5. See Attached for general plugging stipulations.