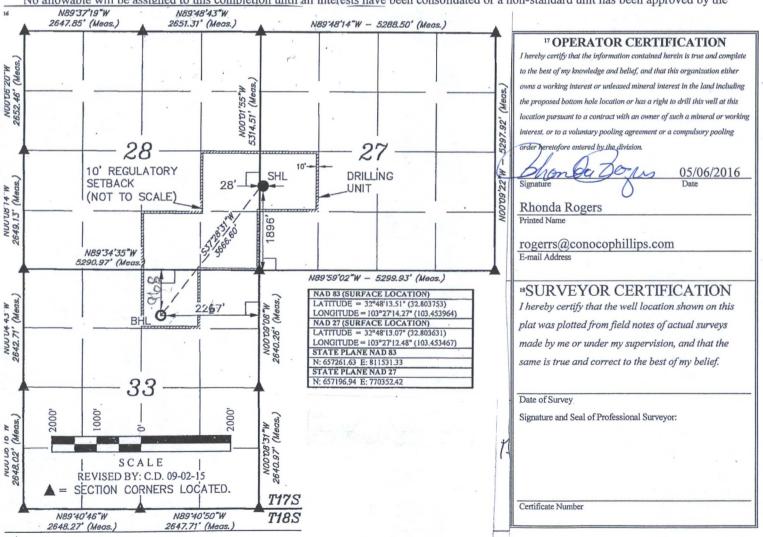

## WELL LOCATION AND ACREAGE DEDICATION PLAT

| <sup>1</sup> API Number    |                            | <sup>2</sup> Pool Code    |                  | <sup>3</sup> Pool Name |                          |  |
|----------------------------|----------------------------|---------------------------|------------------|------------------------|--------------------------|--|
| 30-025-42104               |                            | 62160                     | VACUUM; GLORIETA |                        |                          |  |
| <sup>4</sup> Property Code | <sup>5</sup> Property Name |                           |                  |                        | <sup>6</sup> Well Number |  |
| 31257                      | VACUUM                     | VACUUM GLORIETA EAST UNIT |                  |                        |                          |  |
| <sup>7</sup> OGRID No.     |                            |                           | 8 Operator Name  |                        | <sup>9</sup> Elevation   |  |
| 217817                     | ConocoPhi                  | llips Company             |                  |                        | 3940'                    |  |

10 Surface Location

| UL or lot no. | Section             | Township | Range | Lot Idn | Feet from the | North/South line | Feet from the | East/West line | Co  | ounty |
|---------------|---------------------|----------|-------|---------|---------------|------------------|---------------|----------------|-----|-------|
| L             | 27                  | 17S      | 35E   |         | 1896          | SOUTH            | 28            | WEST           | LEA |       |
|               | D IVII V VODION C C |          |       |         |               |                  |               |                |     |       |

Bottom Hole Location If Different From Surface

| Bottom Hole Escation in Different Hom Surface |                                                                           |          |       |            |               |                  |               |                |     |        |
|-----------------------------------------------|---------------------------------------------------------------------------|----------|-------|------------|---------------|------------------|---------------|----------------|-----|--------|
| UL or lot no.                                 | Section                                                                   | Township | Range | Lot Idn    | Feet from the | North/South line | Feet from the | East/West line |     | County |
| В                                             | 33                                                                        | 17S      | 35E   |            | 168           | NORTH            | 1580          | EAST           | LEA |        |
| 12 Dedicated Acres                            | <sup>2</sup> Dedicated Acres   13 Joint or Infill   14 Consolidation Code |          |       | Code 15 Or | der No.       |                  |               | -              |     |        |
| 120                                           |                                                                           |          |       |            | and the a     |                  |               |                |     |        |