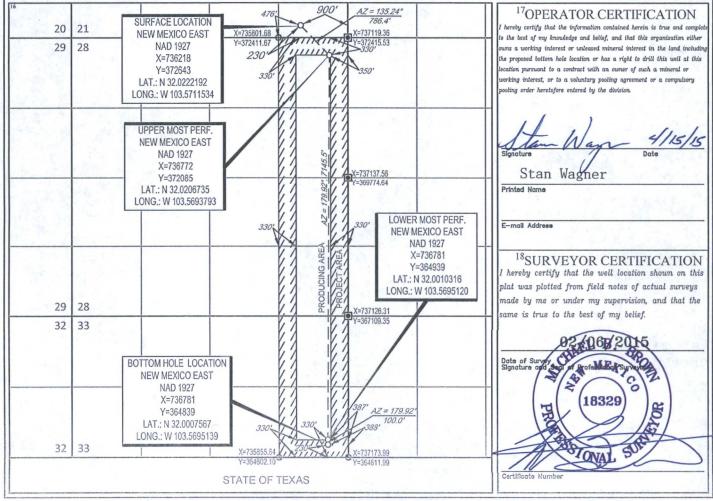

RECEIVED

AMENDED REPORT

WELL LOCATION AND ACREAGE DEDICATION PLAT

|    | 'API Number                    |            |                                         |                  | Pool Code                    |                    | Pool Name              |                    |                     |        |  |
|----|--------------------------------|------------|-----------------------------------------|------------------|------------------------------|--------------------|------------------------|--------------------|---------------------|--------|--|
|    | 30-025                         | - 42       | 827                                     | 9809             | er Wolfcamp                  |                    |                        |                    |                     |        |  |
|    | <sup>4</sup> Property (        | Code       |                                         | <sup>6</sup> Wel | 6Well Number<br>#701H        |                    |                        |                    |                     |        |  |
|    | <sup>7</sup> OGRID No.<br>7377 |            | 1 - 1 - 1 - 1 - 1 - 1 - 1 - 1 - 1 - 1 - |                  | <sup>9</sup> Elevation 3253' |                    |                        |                    |                     |        |  |
|    |                                | -          | 100                                     |                  |                              | 10 Surface Loc     | eation                 |                    |                     |        |  |
| UI | or lot no.                     | Section 21 | Township 26-S                           | Range 33-E       | Lot Idn                      | Feet from the 230' | North/South line SOUTH | Feet from the 900' | East/West line EAST | County |  |

| UL or lot no.             | Section 33 | Township 26-S | Range<br>33-E     | Lot Idn | Feet from the 244 | North/South line SOUTH | Feet from the | East/West line EAST | LEA |
|---------------------------|------------|---------------|-------------------|---------|-------------------|------------------------|---------------|---------------------|-----|
| 12 Dedicated Acres 236.21 |            | nfill 14Co    | onsolidation Code | 15Order | No.               |                        |               |                     | À   |