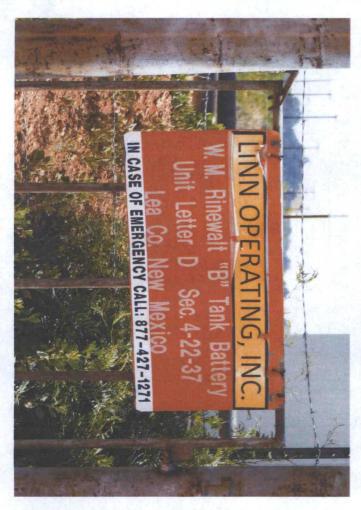

District I
1625 N. French Dr., Hobbs, NM 88240
HOBBS OCD
District II District II

State of New Mexico JUN 1 3 Energy Minerals and Natural Resources

Form C-141 Revised August 8, 2011

811 S. First St., Artesia, NM 88210 District III
1000 Rio Brazos Road, Aztec, NM 87410

Oil Conservation Division District IV 1220 S. St. Francis Dr., Santa Fe, NM 87505 RECEIVE 220 South St. Francis Dr. Submit 1 Copy to appropriate District Office in accordance with 19.15.29 NMAC.

|  | Release | Notification | and | Corrective | Action |
|--|---------|--------------|-----|------------|--------|
|--|---------|--------------|-----|------------|--------|