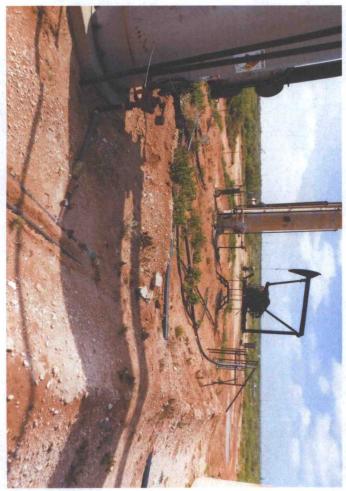

of the strike approx 1 RbI total fluid. |                                                                                        |
|                                                              | Fiberglass tank is not repairable, no other equipment damaged onsite.                                                                                                     | if a contractor incident, include Contractor Company Name here                         |

|   | P   |
|---|-----|
|   | a   |
| ¢ | O   |
|   | (D) |
|   | 1   |
|   | 0   |
|   | 5   |

Identify Emergency Responders Eunice Fire Department
Was a drug or alcohol test performed? N

Witness Information N/A

Estimated Property Damage unknown at time of report
Damage to a DOT Pipeline? N

if applicable Y/N

N/N



































## Spill Release Form

| V/N                                                                          | Slick Present N                                                         |                   |
|------------------------------------------------------------------------------|-------------------------------------------------------------------------|-------------------|
|                                                                              | Weather Conditions lighting /rain                                       |                   |
| select from drop-down                                                        | Specific Cause Act of God                                               |                   |
| select from drop-down