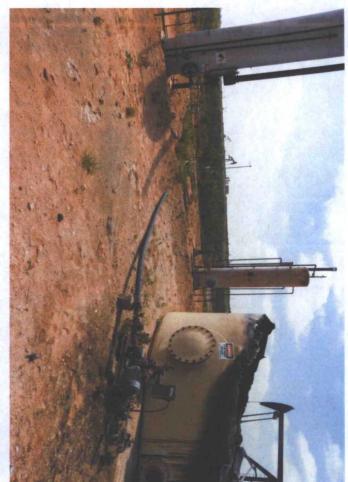

Oil Conservation Division District IV 1220 S. St. Francis Dr., Santa Fe, NM 87505 RECEIVE 220 South St. Francis Dr. Submit 1 Copy to appropriate District Office in accordance with 19.15.29 NMAC.

|  | Release | Notification | and | Corrective | Action |
|--|---------|--------------|-----|------------|--------|
|--|---------|--------------|-----|------------|--------|