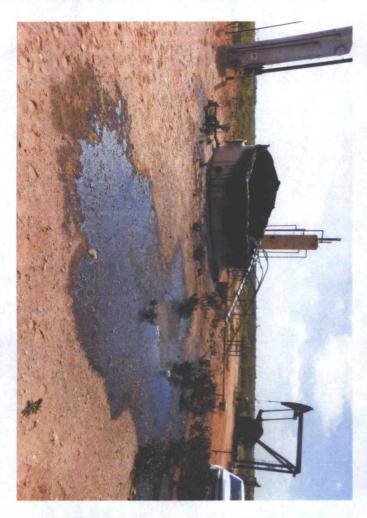

Oil Conservation Division District IV 1220 S. St. Francis Dr., Santa Fe, NM 87505 RECEIVE 220 South St. Francis Dr. Submit 1 Copy to appropriate District Office in accordance with 19.15.29 NMAC.

|  | Release | Notification | and | Corrective | Action |
|--|---------|--------------|-----|------------|--------|
|--|---------|--------------|-----|------------|--------|