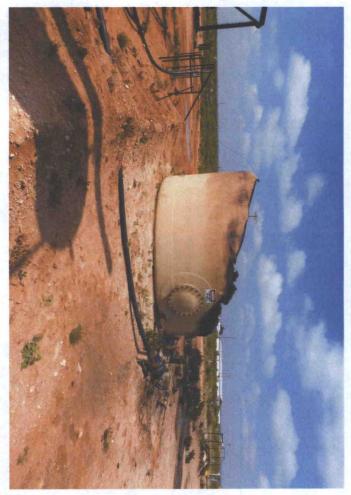

f the strike approx 1 RbI total fluid. |                                                                                        |
|                                                              | Fiberglass tank is not repairable, no other equipment damaged onsite.                                                                                                     | if a contractor incident, include Contractor Company Name here                         |

|   | P   |
|---|-----|
|   | a   |
| ¢ | O   |
|   | (D) |
|   | 1   |
|   | 0   |
|   | 5   |

Identify Emergency Responders Eunice Fire Department
Was a drug or alcohol test performed? N

Witness Information N/A

Estimated Property Damage unknown at time of report
Damage to a DOT Pipeline? N

if applicable Y/N

N/N



































## Spill Release Form

| V/N                                                                          | Slick Present N                                                         |                   |
|------------------------------------------------------------------------------|-------------------------------------------------------------------------|-------------------|
|                                                                              | Weather Conditions lighting /rain                                       |                   |
| select from drop-down                                                        | Specific Cause Act of God                                               |                   |
| select from drop-down