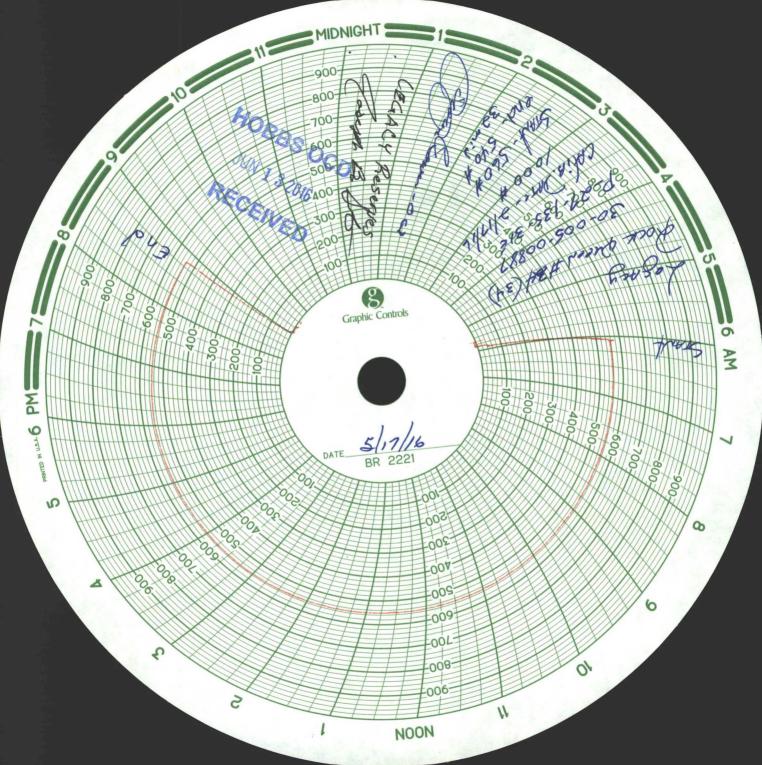

| Submit 1 Copy To Appropriate District                                                           | State of New Mexic                   | 20                       | F                                                                                                               | Form C-103        |
|-------------------------------------------------------------------------------------------------|--------------------------------------|--------------------------|-----------------------------------------------------------------------------------------------------------------|-------------------|
| 1625 N. French Dr., Hobbs, MM 88240 C                                                           | ergy, Minerals and Natural           | Resources                | WELL API NO.                                                                                                    | d July 18, 2013   |
| District II – (575) 748-1283                                                                    | L CONSERVATION D                     | IVISION                  | 30-005-00887                                                                                                    |                   |
| District III – (505) 334-6178 110 4 2016<br>1000 Rio Brazos Rd., Aztec, NM 874103 2016          | 1220 South St. Francis               | s Dr.                    | 5. Indicate Type of Lease<br>STATE FEE                                                                          | FED               |
|                                                                                                 | Santa Fe, NM 8750                    | )5                       | 6. State Oil & Gas Lease No.                                                                                    | C                 |
| 1220 S. St. Francis Dr., Santa FEICEIVED                                                        |                                      |                          |                                                                                                                 |                   |
| SUNDRY NOTICES ANI                                                                              |                                      |                          | 7. Lease Name or Unit Agree                                                                                     | ment Name         |
| (DO NOT USE THIS FORM FOR PROPOSALS TO D<br>DIFFERENT RESERVOIR. USE "APPLICATION FO            |                                      | DOCK OUT DUT             | /                                                                                                               |                   |
| PROPOSALS.)                                                                                     | ROCK QUEEN UNIT<br>8. Well Number 34 |                          |                                                                                                                 |                   |
| 1. Type of Well: Oil Well Gas Well                                                              |                                      | 1                        |                                                                                                                 |                   |
| 2. Name of Operator<br>LEGACY RESERVES                                                          | 9. OGRID Number<br>240974            | /                        |                                                                                                                 |                   |
| 3. Address of Operator                                                                          |                                      | 10. Pool name or Wildcat |                                                                                                                 |                   |
| PO BOX 10848, MIDL                                                                              |                                      | CAPROCK; QUEEN           |                                                                                                                 |                   |
| 4. Well Location                                                                                |                                      |                          |                                                                                                                 |                   |
| Unit Letter <u>P</u> : <u>660</u>                                                               | feet from the <u>SOUTH</u>           | line and 66              | 0 feet from the <u>EAST</u>                                                                                     | line              |
| Section <u>27</u>                                                                               | Township 13S                         | Range 31E                | Provide the second s | ty CHAVES         |
| 11. Elev                                                                                        | vation (Show whether DR, RI          | KB, RT, GR, etc.)        |                                                                                                                 |                   |
|                                                                                                 |                                      |                          |                                                                                                                 |                   |
| 12. Check Appropri                                                                              | ate Box to Indicate Natu             | re of Notice, I          | Report or Other Data                                                                                            |                   |
|                                                                                                 | and a second data and the second     |                          |                                                                                                                 | Print of providen |
|                                                                                                 | SEQUENT REPORT OF                    |                          |                                                                                                                 |                   |
|                                                                                                 |                                      | EMEDIAL WORK             |                                                                                                                 |                   |
|                                                                                                 |                                      | ASING/CEMENT             |                                                                                                                 |                   |
| DOWNHOLE COMMINGLE                                                                              |                                      |                          |                                                                                                                 |                   |
| CLOSED-LOOP SYSTEM                                                                              |                                      |                          |                                                                                                                 |                   |
| OTHER:                                                                                          |                                      |                          | MIT TEST-UIC PURPOSES                                                                                           | actimated data    |
| <ol> <li>Describe proposed or completed oper<br/>of starting any proposed work). SEE</li> </ol> |                                      |                          |                                                                                                                 |                   |
| proposed completion or recompletion                                                             |                                      | of Multiple Coll         | inpletions. Attach wendore diag                                                                                 | ,rain or          |
| h                                                                                               |                                      |                          |                                                                                                                 |                   |
|                                                                                                 |                                      |                          |                                                                                                                 |                   |
| 05/17/16 – 5 YEAR MIT. PRESSUR<br>ATTACHED.                                                     | E CASING TO 560#. WITN               | NESSED BY GE             | ORGE BOWER-NMOCD, CH.                                                                                           | ART               |
|                                                                                                 |                                      |                          |                                                                                                                 |                   |
|                                                                                                 |                                      |                          |                                                                                                                 |                   |
|                                                                                                 |                                      |                          |                                                                                                                 |                   |
|                                                                                                 |                                      |                          |                                                                                                                 |                   |
|                                                                                                 |                                      |                          |                                                                                                                 |                   |
|                                                                                                 |                                      |                          |                                                                                                                 |                   |
|                                                                                                 |                                      |                          |                                                                                                                 |                   |
|                                                                                                 | Die Delesse Deter                    |                          |                                                                                                                 |                   |
| Spud Date:                                                                                      | Rig Release Date:                    |                          |                                                                                                                 |                   |
|                                                                                                 |                                      |                          | 11 A                                                                                                            |                   |
| I hereby certify that the information above is t                                                | rue and complete to the best         | of my knowledge          | e and belief                                                                                                    |                   |
| Thereby certify that the information above is t                                                 | fue and complete to the best         | or my knowledge          | e und bener.                                                                                                    |                   |
| P                                                                                               |                                      |                          |                                                                                                                 |                   |
| SIGNATURE NAME MA                                                                               | TITLE COMPI                          | LIANCE COORI             | DINATOR DATE 06/09/2                                                                                            | 016               |
|                                                                                                 | E meil address                       | Ining                    | DUONE: 422                                                                                                      | 680 5200          |
| Type or print name LAURAPINA<br>For State Use Only                                              | E-mail address:                      | _lpina@legacyl           | p.com PHONE: <u>432</u> .                                                                                       | 1                 |
| Makey Dina                                                                                      | with the                             | + 5 -                    |                                                                                                                 | Ilminu            |
| APPROVED BY:                                                                                    | TITLE NG                             | L Super                  | USOL DATE 6/1                                                                                                   | 4/2016            |
| Conditions of Approval (if any):                                                                |                                      |                          | 1                                                                                                               | 6                 |
|                                                                                                 |                                      |                          |                                                                                                                 |                   |
|                                                                                                 |                                      |                          | (                                                                                                               |                   |

## **OBSERVED DATA**

|                      | (A)Surface | (B)Interm(1) | (C)Interm(2) | (D)Prod Csng | (E)Tubing                 |
|----------------------|------------|--------------|--------------|--------------|---------------------------|
| Pressure             | 6          | NA           | NA           | Ø            | 100                       |
| Flow Characteristics | /          |              |              |              | ×                         |
| Puff                 | Ø/ N       | Y/N          | Y / N        | Ø N          | CO2                       |
| Steady Flow          | Y/NO       | Y / N        | Y / N        | Y/ X         | GAS                       |
| Surges               | Y/N)       | Y / N        | Y / N        | Y/ N         | Type of Fluid             |
| Down to nothing      | (Y) N      | Y / N        | Y / N        | Y N          | Injected for              |
| Gas or Oil           | Y/N        | Y / N        | Y / N        | Y/W          | Waterflood if<br>applies. |
| Water                | YIN        | Y / N        | Y/N          | YIN          | -                         |