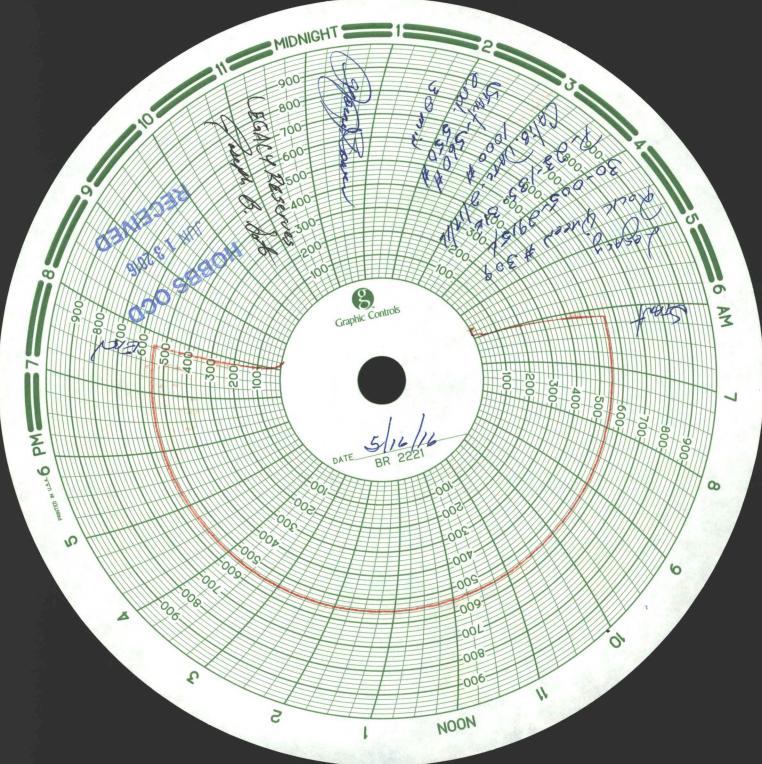

| Submit 1 Copy To Appropriate District<br>Office                            | State of New Mexico                                                                            | Form C-103                                      |
|----------------------------------------------------------------------------|------------------------------------------------------------------------------------------------|-------------------------------------------------|
| District I - (575) 393-6161                                                | Energy, Minerals and Natural Resources                                                         | Revised July 18, 2013                           |
| 1625 N. French Dr., Hobbs, NM 88249 BS<br>District II – (575) 748-1283     | OCD                                                                                            | WELL API NO.<br>30-005-29154                    |
| 811 S. First St., Artesia, NM 88210                                        | OIL CONSERVATION DIVISION                                                                      | 5. Indicate Type of Lease                       |
| District III - (505) 334-6178<br>1000 Rio Brazos Rd., Aztec, NM 87410 13   | 2016 1220 South St. Francis Dr.                                                                | STATE TEE                                       |
| DISTRICT IV $-(303)4/0-3400$                                               | Santa Fe, NM 87505                                                                             | 6. State Oil & Gas Lease No.                    |
| 1220 S. St. Francis Dr., Santa Fe, NMECE                                   | VED                                                                                            |                                                 |
|                                                                            | AND REPORTS ON WELLS                                                                           | 7. Lease Name or Unit Agreement Name            |
| (DO NOT USE THIS FORM FOR PROPOSALS DIFFERENT RESERVOIR. USE "APPLICATION" | TO DRILL OR TO DEEPEN OR PLUG BACK TO A ON FOR PERMIT" (FORM C-101) FOR SUCH                   | BOOK OFIELN I DIE                               |
| PROPOSALS.)                                                                | _ '                                                                                            | ROCK QUEEN UNIT  8. Well Number 309             |
|                                                                            | Well Other INJECTION                                                                           | 9. OGRID Number                                 |
| 2. Name of Operator LEGACY RESER                                           | VES OPERATING LP                                                                               | 240974                                          |
| 3. Address of Operator                                                     |                                                                                                | 10. Pool name or Wildcat                        |
| PO BOX 10848, N                                                            | MIDLAND, TX 79702                                                                              | CAPROCK; QUEEN                                  |
| 4. Well Location                                                           |                                                                                                |                                                 |
|                                                                            | feet from the <u>SOUTH</u> line and <u>5</u>                                                   |                                                 |
| Section 23                                                                 | Township 13S Range 31E                                                                         | NMPM County CHAVES                              |
|                                                                            | . Elevation (Show whether DR, RKB, RT, GR, etc.                                                |                                                 |
|                                                                            |                                                                                                |                                                 |
| 12. Check Appr                                                             | opriate Box to Indicate Nature of Notice                                                       | Report or Other Data                            |
|                                                                            |                                                                                                |                                                 |
| NOTICE OF INTE                                                             | _                                                                                              | BSEQUENT REPORT OF:                             |
| _                                                                          | LUG AND ABANDON   REMEDIAL WOI<br>HANGE PLANS   COMMENCE DE                                    | RK ☐ ALTERING CASING ☐ RILLING OPNS.☐ P AND A ☐ |
| _                                                                          | JLTIPLE COMPL CASING/CEMEN                                                                     |                                                 |
| DOWNHOLE COMMINGLE                                                         | SETTI LE GOINT L'                                                                              |                                                 |
| CLOSED-LOOP SYSTEM                                                         |                                                                                                |                                                 |
| OTHER:                                                                     |                                                                                                | R MIT TEST-UIC PURPOSES                         |
|                                                                            | operations. (Clearly state all pertinent details, as SEE RULE 19.15.7.14 NMAC. For Multiple Co |                                                 |
| proposed completion or recomp                                              |                                                                                                | impletions. Attach welloofe diagram of          |
| r                                                                          |                                                                                                |                                                 |
|                                                                            |                                                                                                |                                                 |
| 05/16/16 - 5 VEAR MIT PRES                                                 | SSURE CASING TO 560#. WITNESSED BY G                                                           | FORGE ROWER-NMOCD, CHART                        |
| ATTACHED.                                                                  | SORE CASING TO SOOM. WITHESSED DIT G                                                           | BONGE BOWER TIMOOD, CHART                       |
|                                                                            |                                                                                                |                                                 |
|                                                                            |                                                                                                |                                                 |
|                                                                            |                                                                                                |                                                 |
|                                                                            |                                                                                                |                                                 |
|                                                                            |                                                                                                |                                                 |
|                                                                            |                                                                                                |                                                 |
|                                                                            |                                                                                                |                                                 |
| Spud Date:                                                                 | Rig Release Date:                                                                              |                                                 |
| Space Date.                                                                | Tag restaur Dates                                                                              |                                                 |
|                                                                            |                                                                                                |                                                 |
| T1 1 1 1'C 1 1 1 1 C                                                       |                                                                                                | - Carlo                                         |
| I hereby certify that the information above                                | e is true and complete to the best of my knowled                                               | ge and belief.                                  |
| I hereby certify that the information above                                | re is true and complete to the best of my knowled                                              | ge and belief.                                  |
| Januar Diago                                                               |                                                                                                |                                                 |
| SIGNATURE Name of the information above                                    | re is true and complete to the best of my knowled                                              |                                                 |
| SIGNATURE NAME WA                                                          | TITLE_ COMPLIANCE COO                                                                          | RDINATORDATE_06/09/2016                         |
| Januar Diago                                                               | TITLE_ COMPLIANCE COO                                                                          | RDINATORDATE_06/09/2016                         |
| Type or print name LAURA P For State Use Only                              | TITLE_ COMPLIANCE COO                                                                          | RDINATOR DATE 06/09/2016                        |
| SIGNATURE WA  Type or print name LAURA P                                   | TITLE_ COMPLIANCE COO                                                                          | RDINATOR DATE 06/09/2016                        |

## Energy, Minerals and Natural Resources Department Oil Conservation Division Hobbs District Office

|                   | On Co              | ilsel vation Divisio | ii Hobbs District | Office       |           |            |
|-------------------|--------------------|----------------------|-------------------|--------------|-----------|------------|
|                   |                    | BRADENHEAD           | TEST REPORT       | Γ            |           |            |
| 20                | Operator           |                      |                   | 30 - 0       | *API Numb | 29154      |
| Ro                | CK Queen           | Property Name        |                   |              | 30        | Well No.   |
|                   |                    | 7. Surface L         | ocation           |              |           |            |
| UL-Lot Section 7  | Township Range 31£ | Feet fr              |                   | Feet From    | E/W Line  | Chaves     |
|                   |                    | Well St              |                   |              |           |            |
| ES TA'D WELL NO   | YES SHUT-IN        | NO INJ INJECT        | SWD OIL           | PRODUCER GAS | 5/1       | DATE 6 //6 |
|                   |                    | OBSERVE              | D DATA            |              |           |            |
|                   | (A)Surface         | (B)Interm(1)         | (C)Interm(2)      | (D)Prod      | Csng      | (E)Tubing  |
| essure            | B                  | WA                   | NA                |              | 0         | 1175       |
| w Characteristics |                    |                      |                   |              |           |            |
| Puff              | Y/N                | Y / N                | Y / N             |              | Y) N      | CO2<br>WTR |
| Steer In Flore    | 7/8                | VIN                  | V / N             |              | VIDE      | WIK A      |