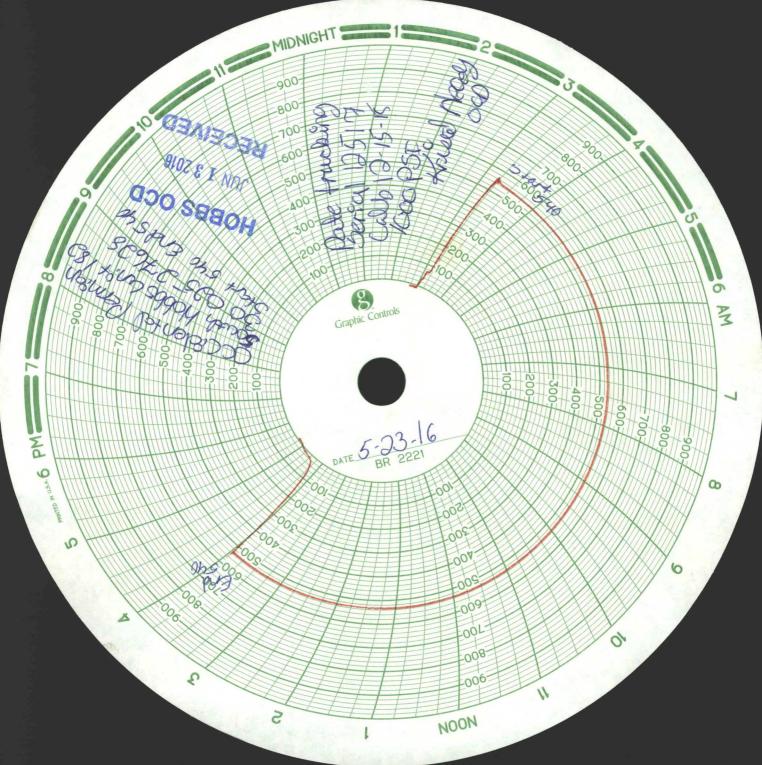

## State of New Mexico Energy, Minerals and Natural Resources Department

Form C-103 Revised 5-27-200

| FILE IN TRIPLICATE HOBBS OCD OIL                                                                                                                                                                                                                                   | CONSERVATION DIVISION                                                                                                                                                                                                                                                                                                                                                                                                                                                                                                                                                                                                                                                                                                                                                                                                                                                                                                                                                                                                                                                                                                                                                                                                                                                                                                                                                                                                                                                                                                                                                                                                                                                                                                                                                                                                                                                                                                                                                                                                                                                                                                          | REVISED 3-21-2004                                   |
|--------------------------------------------------------------------------------------------------------------------------------------------------------------------------------------------------------------------------------------------------------------------|--------------------------------------------------------------------------------------------------------------------------------------------------------------------------------------------------------------------------------------------------------------------------------------------------------------------------------------------------------------------------------------------------------------------------------------------------------------------------------------------------------------------------------------------------------------------------------------------------------------------------------------------------------------------------------------------------------------------------------------------------------------------------------------------------------------------------------------------------------------------------------------------------------------------------------------------------------------------------------------------------------------------------------------------------------------------------------------------------------------------------------------------------------------------------------------------------------------------------------------------------------------------------------------------------------------------------------------------------------------------------------------------------------------------------------------------------------------------------------------------------------------------------------------------------------------------------------------------------------------------------------------------------------------------------------------------------------------------------------------------------------------------------------------------------------------------------------------------------------------------------------------------------------------------------------------------------------------------------------------------------------------------------------------------------------------------------------------------------------------------------------|-----------------------------------------------------|
| DISTRICT I<br>1625 N. French Dr. , Hobbs, NM 88248 2016                                                                                                                                                                                                            | 1220 South St. Francis Dr.<br>Santa Fe, NM 87505                                                                                                                                                                                                                                                                                                                                                                                                                                                                                                                                                                                                                                                                                                                                                                                                                                                                                                                                                                                                                                                                                                                                                                                                                                                                                                                                                                                                                                                                                                                                                                                                                                                                                                                                                                                                                                                                                                                                                                                                                                                                               | WELL API NO.<br>30-025-27628                        |
| DISTRICT II                                                                                                                                                                                                                                                        | Santa PC, INIVI 67505                                                                                                                                                                                                                                                                                                                                                                                                                                                                                                                                                                                                                                                                                                                                                                                                                                                                                                                                                                                                                                                                                                                                                                                                                                                                                                                                                                                                                                                                                                                                                                                                                                                                                                                                                                                                                                                                                                                                                                                                                                                                                                          | Indicate Type of Lease                              |
| 1301 W. Grand Ave, Artesia NM 88210 VED                                                                                                                                                                                                                            |                                                                                                                                                                                                                                                                                                                                                                                                                                                                                                                                                                                                                                                                                                                                                                                                                                                                                                                                                                                                                                                                                                                                                                                                                                                                                                                                                                                                                                                                                                                                                                                                                                                                                                                                                                                                                                                                                                                                                                                                                                                                                                                                | STATE FEE X                                         |
| DISTRICT III                                                                                                                                                                                                                                                       |                                                                                                                                                                                                                                                                                                                                                                                                                                                                                                                                                                                                                                                                                                                                                                                                                                                                                                                                                                                                                                                                                                                                                                                                                                                                                                                                                                                                                                                                                                                                                                                                                                                                                                                                                                                                                                                                                                                                                                                                                                                                                                                                | 6. State Oil & Gas Lease No.                        |
| 1000 Rio Brazos Rd, Aztec, NM 87410                                                                                                                                                                                                                                | A. A. Broker, M. S. Carlotte,  |                                                     |
| SUNDRY NOTICES AND REPORTS ON WELLS                                                                                                                                                                                                                                |                                                                                                                                                                                                                                                                                                                                                                                                                                                                                                                                                                                                                                                                                                                                                                                                                                                                                                                                                                                                                                                                                                                                                                                                                                                                                                                                                                                                                                                                                                                                                                                                                                                                                                                                                                                                                                                                                                                                                                                                                                                                                                                                | 7. Lease Name or Unit Agreement Name                |
| (DO NOT USE THIS FORM FOR PROPOSALS TO DRILL OR TO DEEPEN OR PLUG BACK TO A DIFFERENT RESERVOIR. USE "APPLICATION FOR PERMIT" (Form C-101) for such proposals.)  1. Type of Well:  Oil Well  Gas Well  Other Injector  2. Name of Operator Occidental Permian Ltd. |                                                                                                                                                                                                                                                                                                                                                                                                                                                                                                                                                                                                                                                                                                                                                                                                                                                                                                                                                                                                                                                                                                                                                                                                                                                                                                                                                                                                                                                                                                                                                                                                                                                                                                                                                                                                                                                                                                                                                                                                                                                                                                                                | South Hobbs (G/SA) Unit                             |
|                                                                                                                                                                                                                                                                    |                                                                                                                                                                                                                                                                                                                                                                                                                                                                                                                                                                                                                                                                                                                                                                                                                                                                                                                                                                                                                                                                                                                                                                                                                                                                                                                                                                                                                                                                                                                                                                                                                                                                                                                                                                                                                                                                                                                                                                                                                                                                                                                                | 8. Well No. 182                                     |
|                                                                                                                                                                                                                                                                    |                                                                                                                                                                                                                                                                                                                                                                                                                                                                                                                                                                                                                                                                                                                                                                                                                                                                                                                                                                                                                                                                                                                                                                                                                                                                                                                                                                                                                                                                                                                                                                                                                                                                                                                                                                                                                                                                                                                                                                                                                                                                                                                                | 9. OGRID No. 157984                                 |
| 3. Address of Operator HCR 1 Box 90 Denver City, TX 79323                                                                                                                                                                                                          |                                                                                                                                                                                                                                                                                                                                                                                                                                                                                                                                                                                                                                                                                                                                                                                                                                                                                                                                                                                                                                                                                                                                                                                                                                                                                                                                                                                                                                                                                                                                                                                                                                                                                                                                                                                                                                                                                                                                                                                                                                                                                                                                | 10. Pool name or Wildcat Hobbs (G/SA)               |
| 4. Well Location                                                                                                                                                                                                                                                   |                                                                                                                                                                                                                                                                                                                                                                                                                                                                                                                                                                                                                                                                                                                                                                                                                                                                                                                                                                                                                                                                                                                                                                                                                                                                                                                                                                                                                                                                                                                                                                                                                                                                                                                                                                                                                                                                                                                                                                                                                                                                                                                                |                                                     |
| Unit Letter F : 1785 Feet From The                                                                                                                                                                                                                                 | North Line and 1810 F                                                                                                                                                                                                                                                                                                                                                                                                                                                                                                                                                                                                                                                                                                                                                                                                                                                                                                                                                                                                                                                                                                                                                                                                                                                                                                                                                                                                                                                                                                                                                                                                                                                                                                                                                                                                                                                                                                                                                                                                                                                                                                          | eet From The West Line                              |
| Section 5 Townshi                                                                                                                                                                                                                                                  | p 19-S Range 38                                                                                                                                                                                                                                                                                                                                                                                                                                                                                                                                                                                                                                                                                                                                                                                                                                                                                                                                                                                                                                                                                                                                                                                                                                                                                                                                                                                                                                                                                                                                                                                                                                                                                                                                                                                                                                                                                                                                                                                                                                                                                                                | -E NMPM Lea County                                  |
|                                                                                                                                                                                                                                                                    | Show whether DF, RKB, RT GR, etc.)                                                                                                                                                                                                                                                                                                                                                                                                                                                                                                                                                                                                                                                                                                                                                                                                                                                                                                                                                                                                                                                                                                                                                                                                                                                                                                                                                                                                                                                                                                                                                                                                                                                                                                                                                                                                                                                                                                                                                                                                                                                                                             | E Board                                             |
| 3621' GL                                                                                                                                                                                                                                                           | THE PARTY OF THE P |                                                     |
| Pit or Below-grade Tank Application or Closus                                                                                                                                                                                                                      | re                                                                                                                                                                                                                                                                                                                                                                                                                                                                                                                                                                                                                                                                                                                                                                                                                                                                                                                                                                                                                                                                                                                                                                                                                                                                                                                                                                                                                                                                                                                                                                                                                                                                                                                                                                                                                                                                                                                                                                                                                                                                                                                             |                                                     |
| Pit Type Depth of Ground Water                                                                                                                                                                                                                                     |                                                                                                                                                                                                                                                                                                                                                                                                                                                                                                                                                                                                                                                                                                                                                                                                                                                                                                                                                                                                                                                                                                                                                                                                                                                                                                                                                                                                                                                                                                                                                                                                                                                                                                                                                                                                                                                                                                                                                                                                                                                                                                                                | Distance from nearest surface water                 |
|                                                                                                                                                                                                                                                                    | ank: Volumebbls; Construction M                                                                                                                                                                                                                                                                                                                                                                                                                                                                                                                                                                                                                                                                                                                                                                                                                                                                                                                                                                                                                                                                                                                                                                                                                                                                                                                                                                                                                                                                                                                                                                                                                                                                                                                                                                                                                                                                                                                                                                                                                                                                                                |                                                     |
| THE LINE THICKNESSIIII Below-Grade 18                                                                                                                                                                                                                              | disk. Volume                                                                                                                                                                                                                                                                                                                                                                                                                                                                                                                                                                                                                                                                                                                                                                                                                                                                                                                                                                                                                                                                                                                                                                                                                                                                                                                                                                                                                                                                                                                                                                                                                                                                                                                                                                                                                                                                                                                                                                                                                                                                                                                   | raterial                                            |
| 12. Check Appropriate Bo NOTICE OF INTENTION TO:                                                                                                                                                                                                                   | ox to Indicate Nature of Notice, Report, or SUE                                                                                                                                                                                                                                                                                                                                                                                                                                                                                                                                                                                                                                                                                                                                                                                                                                                                                                                                                                                                                                                                                                                                                                                                                                                                                                                                                                                                                                                                                                                                                                                                                                                                                                                                                                                                                                                                                                                                                                                                                                                                                | Other Data SSEQUENT REPORT OF:                      |
| PERFORM REMEDIAL WORK PLUG AND ABA                                                                                                                                                                                                                                 | NDON REMEDIAL WORK                                                                                                                                                                                                                                                                                                                                                                                                                                                                                                                                                                                                                                                                                                                                                                                                                                                                                                                                                                                                                                                                                                                                                                                                                                                                                                                                                                                                                                                                                                                                                                                                                                                                                                                                                                                                                                                                                                                                                                                                                                                                                                             | ALTERING CASING                                     |
| TEMPORARILY ABANDON CHANGE PLAN                                                                                                                                                                                                                                    | S COMMENCE DRILLING O                                                                                                                                                                                                                                                                                                                                                                                                                                                                                                                                                                                                                                                                                                                                                                                                                                                                                                                                                                                                                                                                                                                                                                                                                                                                                                                                                                                                                                                                                                                                                                                                                                                                                                                                                                                                                                                                                                                                                                                                                                                                                                          | PNS. PLUG & ABANDONMENT                             |
| PULL OR ALTER CASING Multiple Comple                                                                                                                                                                                                                               | tion CASING TEST AND CEME                                                                                                                                                                                                                                                                                                                                                                                                                                                                                                                                                                                                                                                                                                                                                                                                                                                                                                                                                                                                                                                                                                                                                                                                                                                                                                                                                                                                                                                                                                                                                                                                                                                                                                                                                                                                                                                                                                                                                                                                                                                                                                      | ENT JOB                                             |
| OTHER:                                                                                                                                                                                                                                                             | OTHER: Casing Inte                                                                                                                                                                                                                                                                                                                                                                                                                                                                                                                                                                                                                                                                                                                                                                                                                                                                                                                                                                                                                                                                                                                                                                                                                                                                                                                                                                                                                                                                                                                                                                                                                                                                                                                                                                                                                                                                                                                                                                                                                                                                                                             |                                                     |
|                                                                                                                                                                                                                                                                    |                                                                                                                                                                                                                                                                                                                                                                                                                                                                                                                                                                                                                                                                                                                                                                                                                                                                                                                                                                                                                                                                                                                                                                                                                                                                                                                                                                                                                                                                                                                                                                                                                                                                                                                                                                                                                                                                                                                                                                                                                                                                                                                                | gitty Test                                          |
| 13. Describe Proposed or Completed Operations (Clearly s proposed work) SEE RULE 1103. For Multiple Com                                                                                                                                                            |                                                                                                                                                                                                                                                                                                                                                                                                                                                                                                                                                                                                                                                                                                                                                                                                                                                                                                                                                                                                                                                                                                                                                                                                                                                                                                                                                                                                                                                                                                                                                                                                                                                                                                                                                                                                                                                                                                                                                                                                                                                                                                                                |                                                     |
| Date of Test: 05/23/2016                                                                                                                                                                                                                                           |                                                                                                                                                                                                                                                                                                                                                                                                                                                                                                                                                                                                                                                                                                                                                                                                                                                                                                                                                                                                                                                                                                                                                                                                                                                                                                                                                                                                                                                                                                                                                                                                                                                                                                                                                                                                                                                                                                                                                                                                                                                                                                                                |                                                     |
| Pressure Readings: Initial - 540 PSI Ending - 540 P                                                                                                                                                                                                                | SI                                                                                                                                                                                                                                                                                                                                                                                                                                                                                                                                                                                                                                                                                                                                                                                                                                                                                                                                                                                                                                                                                                                                                                                                                                                                                                                                                                                                                                                                                                                                                                                                                                                                                                                                                                                                                                                                                                                                                                                                                                                                                                                             |                                                     |
| Length of test: 30 minutes                                                                                                                                                                                                                                         |                                                                                                                                                                                                                                                                                                                                                                                                                                                                                                                                                                                                                                                                                                                                                                                                                                                                                                                                                                                                                                                                                                                                                                                                                                                                                                                                                                                                                                                                                                                                                                                                                                                                                                                                                                                                                                                                                                                                                                                                                                                                                                                                |                                                     |
| Witnessed: YES - Kristel Heady w/NMOCD                                                                                                                                                                                                                             |                                                                                                                                                                                                                                                                                                                                                                                                                                                                                                                                                                                                                                                                                                                                                                                                                                                                                                                                                                                                                                                                                                                                                                                                                                                                                                                                                                                                                                                                                                                                                                                                                                                                                                                                                                                                                                                                                                                                                                                                                                                                                                                                |                                                     |
|                                                                                                                                                                                                                                                                    |                                                                                                                                                                                                                                                                                                                                                                                                                                                                                                                                                                                                                                                                                                                                                                                                                                                                                                                                                                                                                                                                                                                                                                                                                                                                                                                                                                                                                                                                                                                                                                                                                                                                                                                                                                                                                                                                                                                                                                                                                                                                                                                                |                                                     |
|                                                                                                                                                                                                                                                                    |                                                                                                                                                                                                                                                                                                                                                                                                                                                                                                                                                                                                                                                                                                                                                                                                                                                                                                                                                                                                                                                                                                                                                                                                                                                                                                                                                                                                                                                                                                                                                                                                                                                                                                                                                                                                                                                                                                                                                                                                                                                                                                                                |                                                     |
|                                                                                                                                                                                                                                                                    | And the second s |                                                     |
| I hereby certify that the information above is true and complete to                                                                                                                                                                                                | the best of my knowledge and belief. I further certif                                                                                                                                                                                                                                                                                                                                                                                                                                                                                                                                                                                                                                                                                                                                                                                                                                                                                                                                                                                                                                                                                                                                                                                                                                                                                                                                                                                                                                                                                                                                                                                                                                                                                                                                                                                                                                                                                                                                                                                                                                                                          | y that any nit or below-grade tank has been/will be |
| I hereby certify that the information above is true and complete to constructed or                                                                                                                                                                                 |                                                                                                                                                                                                                                                                                                                                                                                                                                                                                                                                                                                                                                                                                                                                                                                                                                                                                                                                                                                                                                                                                                                                                                                                                                                                                                                                                                                                                                                                                                                                                                                                                                                                                                                                                                                                                                                                                                                                                                                                                                                                                                                                | y that any pit or below-grade tank has been/will be |
| constructed or                                                                                                                                                                                                                                                     | ral permit or an (attached) alternati                                                                                                                                                                                                                                                                                                                                                                                                                                                                                                                                                                                                                                                                                                                                                                                                                                                                                                                                                                                                                                                                                                                                                                                                                                                                                                                                                                                                                                                                                                                                                                                                                                                                                                                                                                                                                                                                                                                                                                                                                                                                                          | <u> </u>                                            |
| constructed or                                                                                                                                                                                                                                                     |                                                                                                                                                                                                                                                                                                                                                                                                                                                                                                                                                                                                                                                                                                                                                                                                                                                                                                                                                                                                                                                                                                                                                                                                                                                                                                                                                                                                                                                                                                                                                                                                                                                                                                                                                                                                                                                                                                                                                                                                                                                                                                                                | ve OCD-approved                                     |
| constructed or closed according to NMOCD guidelines , a gene                                                                                                                                                                                                       | or an (attached) alternati                                                                                                                                                                                                                                                                                                                                                                                                                                                                                                                                                                                                                                                                                                                                                                                                                                                                                                                                                                                                                                                                                                                                                                                                                                                                                                                                                                                                                                                                                                                                                                                                                                                                                                                                                                                                                                                                                                                                                                                                                                                                                                     | ve OCD-approved  e Associate  DATE  06/08/2016      |
| constructed or closed according to NMOCD guidelines , a gene SIGNATURE TYPE OR PRINT NAME Mendy A. Johnson                                                                                                                                                         | or an (attached) alternati                                                                                                                                                                                                                                                                                                                                                                                                                                                                                                                                                                                                                                                                                                                                                                                                                                                                                                                                                                                                                                                                                                                                                                                                                                                                                                                                                                                                                                                                                                                                                                                                                                                                                                                                                                                                                                                                                                                                                                                                                                                                                                     | ve OCD-approved  e Associate  DATE  06/08/2016      |
| constructed or closed according to NMOCD guidelines , a gene SIGNATURE TYPE OR PRINT NAME Mendy A. Johnson                                                                                                                                                         | or an (attached) alternative plan  TITLE Administrative mendy johnson@oxy.com                                                                                                                                                                                                                                                                                                                                                                                                                                                                                                                                                                                                                                                                                                                                                                                                                                                                                                                                                                                                                                                                                                                                                                                                                                                                                                                                                                                                                                                                                                                                                                                                                                                                                                                                                                                                                                                                                                                                                                                                                                                  | ve OCD-approved  e Associate  DATE  06/08/2016      |
| constructed or closed according to NMOCD guidelines , a gene SIGNATURE TYPE OR PRINT NAME Mendy A. Johnson                                                                                                                                                         | or an (attached) alternati                                                                                                                                                                                                                                                                                                                                                                                                                                                                                                                                                                                                                                                                                                                                                                                                                                                                                                                                                                                                                                                                                                                                                                                                                                                                                                                                                                                                                                                                                                                                                                                                                                                                                                                                                                                                                                                                                                                                                                                                                                                                                                     | ve OCD-approved  e Associate  DATE  06/08/2016      |