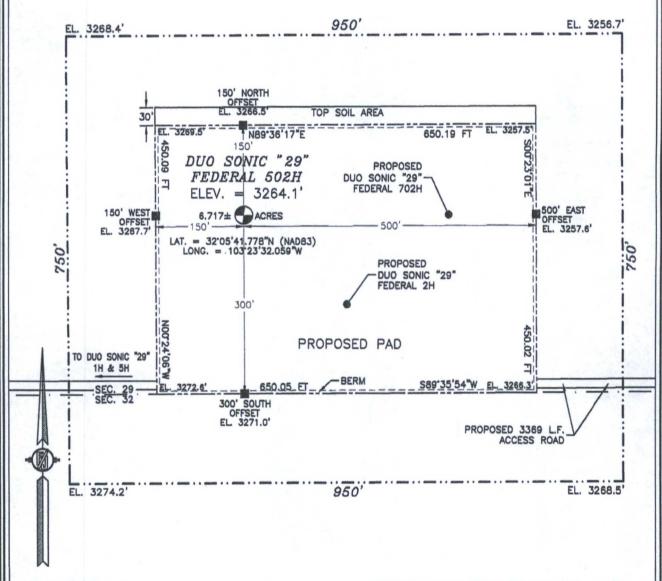

### SECTION 29, TOWNSHIP 25 SOUTH, RANGE 35 EAST, N.M.P.M. LEA COUNTY, STATE OF NEW MEXICO SITE MAP

NOTE: LATITUDE AND LONGITUDE COORDINATES ARE SHOWN USING THE NORTH AMERICAN DATUM OF 1983 (NAD83) IN DEGREES, MINUTES AND DECIMAL SECONDS FORMAT. BASIS OF BEARING IS NEW MEXICO STATE PLANE EAST (NAD83) COORDINATES MODIFIED TO SURFACE.

SCALE 1" = 100'
DIRECTIONS TO LOCATION
FROM STATE HWY. 128 AND CR. #2 (BATTLE AXE), GO EAST ON
STATE HWY. 128 AND CR. #2 (BATTLE AXE), GO EAST ON
STATE HWY. 128 0.2 MILES, TURN RIGHT ON CALICHE ROAD AND GO
SOUTH 4.2 MILES, TURN LEFT AND GO SOUTHEAST 1.2 MILES, BEND
RIGHT AND GO SOUTH 0.7 MILES, TURN LEFT AND GO EAST 0.91
MILES, TURN RIGHT ON SANDY TRAIL ROAD AND GO SOUTH 4440' TO
A PROPOSED ROAD SURVEY AND FOLLOW FLAGS WEST 3369' TO THE
PROPOSED SOUTHEAST PAD CORNER FOR THIS LOCATION.

ENDURANCE RESOURCES, LLC

DUO SONIC "29" FEDERAL 502H

LOCATED 300 FT. FROM THE SOUTH LINE
AND 1805 FT. FROM THE WEST LINE OF

SECTION 29, TOWNSHIP 25 SOUTH,

RANGE 35 EAST, N.M.P.M.

LEA COUNTY, STATE OF NEW MEXICO