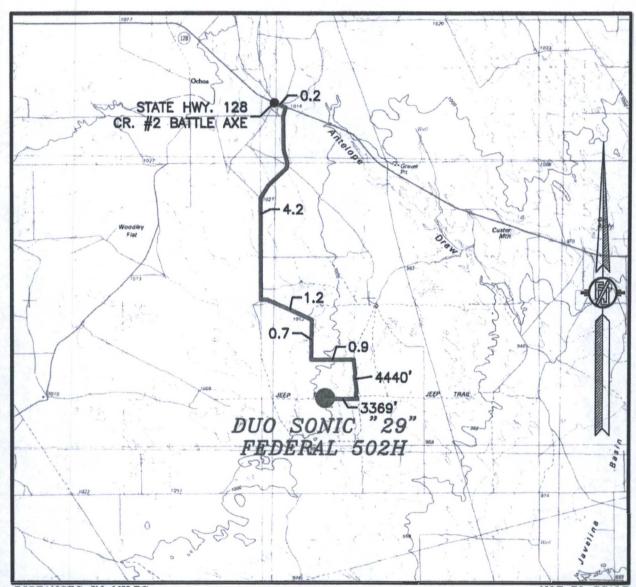

SCALE 1" = 100'
DIRECTIONS TO LOCATION
FROM STATE HWY. 128 AND CR. #2 (BATTLE AXE), GO EAST ON
STATE HWY. 128 AND CR. #2 (BATTLE AXE), GO EAST ON
STATE HWY. 128 0.2 MILES, TURN RIGHT ON CALICHE ROAD AND GO
SOUTH 4.2 MILES, TURN LEFT AND GO SOUTHEAST 1.2 MILES, BEND
RIGHT AND GO SOUTH 0.7 MILES, TURN LEFT AND GO EAST 0.91
MILES, TURN RIGHT ON SANDY TRAIL ROAD AND GO SOUTH 4440' TO
A PROPOSED ROAD SURVEY AND FOLLOW FLAGS WEST 3369' TO THE
PROPOSED SOUTHEAST PAD CORNER FOR THIS LOCATION.

### SECTION 29, TOWNSHIP 25 SOUTH, RANGE 35 EAST, N.M.P.M. LEA COUNTY, STATE OF NEW MEXICO VICINITY MAP

DISTANCES IN MILES

NOT TO SCALE

DIRECTIONS TO LOCATION
FROM STATE HWY. 128 AND CR. \$2 (BATILE AXE), GO EAST ON
STATE HWY. 128 O.2 MILES, TURN RIGHT ON CALICHE ROAD AND GO
SOUTH 4.2 MILES, TURN LEFT AND GO SOUTHEAST 1.2 MILES, BEND
RIGHT AND GO SOUTH 0.7 MILES, TURN LEFT AND GO EAST 0.91
MILES, TURN RIGHT ON SANDY TRAIL ROAD AND GO SOUTH 4440' TO
A PROPOSED ROAD SURVEY AND FOLLOW FLAGS WEST 3369' TO THE
PROPOSED SOUTHEAST PAD CORNER FOR THIS LOCATION.

ENDURANCE RESOURCES, LLC
DUO SONIC "29" FEDERAL 502H
LOCATED 300 FT. FROM THE SOUTH LINE
AND 1805 FT. FROM THE WEST LINE OF
SECTION 29, TOWNSHIP 25 SOUTH,
RANGE 35 EAST, N.M.P.M.
LEA COUNTY, STATE OF NEW MEXICO

MARCH 10, 2016

SURVEY NO. 3294A

MADRON SURVEYING, INC. 301 SOUTH CANAL CARLSBAD, NEW MEXICO