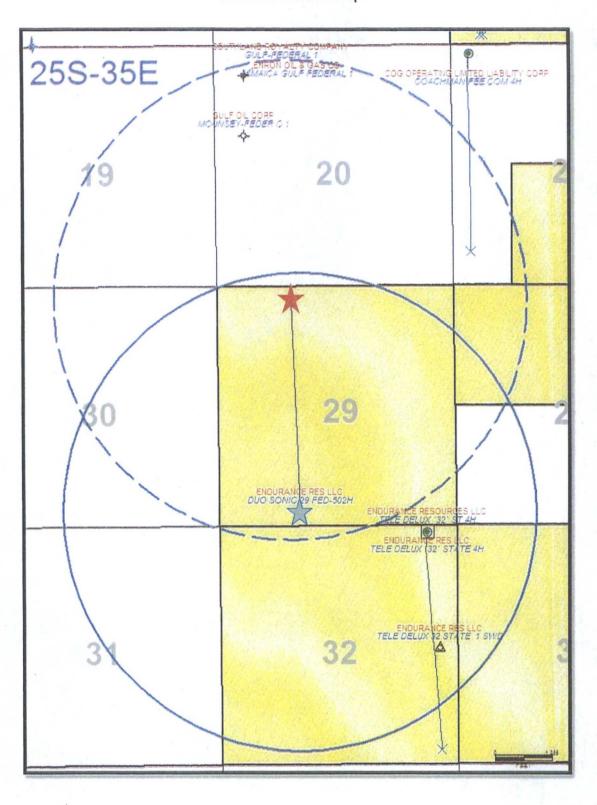

35 EAST, N.M.P.M. LEA COUNTY, STATE OF NEW MEXICO MARCH 15, 2016 20' ACCESS. ROAD PLAN 15 10' -25' ACCESS ROAD-MULTI-USE POWER SURFACE POLY MULTI-USE EASEMENT **OVERHEAD** POWER **PROPOSED** MULTI-USE ACCESS ROAD SURFACE POLY 20'-PROFILE SURVEY NO. 3393A SHEET: 3-5 MADRON SURVEYING, INC. 301 SOUTH CANAL CARLSBAD, NEW MEXICO



MULTI-USE R-O-W TO CONNECT DUO SONIC "29" FEDERAL 701H, 501H, 2H, 502H, 702H, 3H, 503H, 103H, 4H, & 104H WELL LOCATIONS TO DUO SONIC "29" FEDERAL BATTERY

ENDURANCE RESOURCES, LLC
CENTERLINE SURVEY OF A MULTI-USE R-O-W CROSSING
SECTION 29, TOWNSHIP 25 SOUTH, RANGE 35 EAST, N.M.P.M.
LEA COUNTY, STATE OF NEW MEXICO
MARCH 15, 2016



SHEET: 5-5
SURVEY NO. 3393A
MADRON SURVEYING, INC. 301 SOUTH CANAL CARLSBAD, NEW MEXICO

### Duo Sonic 29 Federal 502H 1 Mile Radius Map