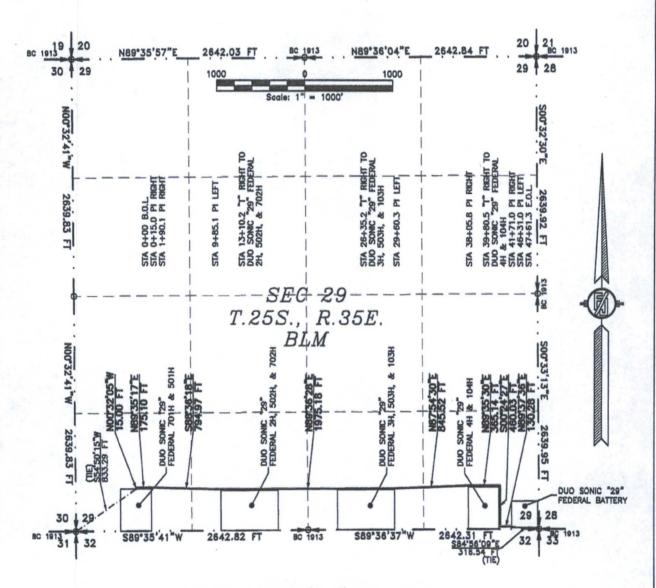

#### DESCRIPTION

A STRIP OF LAND 50 FEET WIDE CROSSING BUREAU OF LAND MANAGEMENT LAND IN SECTION 29, TOWNSHIP 25 SOUTH, RANGE 35 EAST, N.M.P.M., LEA COUNTY, STATE OF NEW MEXICO AND BEING 25 FEET EACH SIDE OF THE FOLLOWING DESCRIBED CENTERLINE SURVEY:

BEGINNING AT A POINT WITHIN THE SW/4 SW/4 OF SAID SECTION 29, TOWNSHIP 25 SOUTH, RANGE 35 EAST, N.M.P.M., WHENCE THE SOUTHWEST CORNER OF SAID SECTION 29, TOWNSHIP 25 SOUTH, RANGE 35 EAST, N.M.P.M. BEARS \$54'50'15"W, A DISTANCE OF 833.29 FEET;

THENCE NOO"32'05"W A DISTANCE OF 15.00 FEET TO AN ANGLE POINT OF THE LINE HEREIN DESCRIBED; THENCE N89'35'17"E A DISTANCE OF 175.10 FEET TO AN ANGLE POINT OF THE LINE HEREIN DESCRIBED; THENCE S88'36'18"E A DISTANCE OF 794.97 FEET TO AN ANGLE POINT OF THE LINE HEREIN DESCRIBED; THENCE N89'36'28"E A DISTANCE OF 1975.18 FEET TO AN ANGLE POINT OF THE LINE HEREIN DESCRIBED: THENCE N87°54'30"E A DISTANCE OF 845.52 FEET TO AN ANGLE POINT OF THE LINE HEREIN DESCRIBED; THENCE N89'35'30"E A DISTANCE OF 365.14 FEET TO AN ANGLE POINT OF THE LINE HEREIN DESCRIBED; THENCE SO0"24'27"E A DISTANCE OF 460.03 FEET TO AN ANGLE POINT OF THE LINE HEREIN DESCRIBED: THENCE N89'37'36"E A DISTANCE OF 130.28 FEET THE TERMINUS OF THIS CENTERLINE SURVEY, WHENCE THE SOUTHEAST CORNER OF SAID SECTION 29, TOWNSHIP 25 SOUTH, RANGE 35 EAST, N.M.P.M. BEARS S84'56'09"E, A DISTANCE OF 316.54 FEET:

SAID STRIP OF LAND BEING 4761.22 FEET OR 288.56 RODS IN LENGTH, CONTAINING 5.465 ACRES MORE OR LESS AND BEING ALLOCATED BY FORTIES AS FOLLOWS:

SW/4 SW/4 650.87 L.F. 39.45 RODS **0.747 ACRES** SE/4 SW/4 SW/4 SE/4 80.09 RODS 1.517 ACRES 1321.56 L.F. 1321.30 L.F. 80.08 RODS 1.517 ACRES SE/4 SE/4 1467,49 L.F. 88.94 RODS 1.684 ACRES