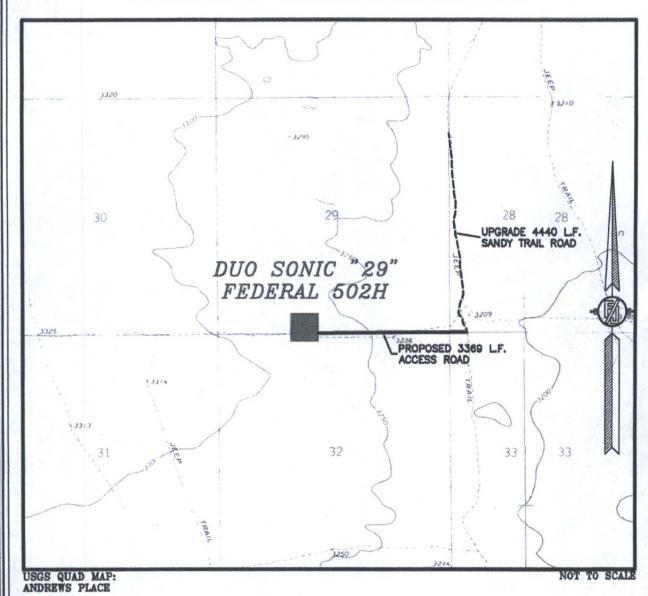

SCALE 1" = 100'
DIRECTIONS TO LOCATION
FROM STATE HWY. 128 AND CR. #2 (BATTLE AXE), GO EAST ON
STATE HWY. 128 AND CR. #2 (BATTLE AXE), GO EAST ON
STATE HWY. 128 0.2 MILES, TURN RIGHT ON CALICHE ROAD AND GO
SOUTH 4.2 MILES, TURN LEFT AND GO SOUTHEAST 1.2 MILES, BEND
RIGHT AND GO SOUTH 0.7 MILES, TURN LEFT AND GO EAST 0.91
MILES, TURN RIGHT ON SANDY TRAIL ROAD AND GO SOUTH 4440' TO
A PROPOSED ROAD SURVEY AND FOLLOW FLAGS WEST 3369' TO THE
PROPOSED SOUTHEAST PAD CORNER FOR THIS LOCATION.

### SECTION 29, TOWNSHIP 25 SOUTH, RANGE 35 EAST, N.M.P.M. LEA COUNTY, STATE OF NEW MEXICO VICINITY MAP

DISTANCES IN MILES

NOT TO SCALE

DIRECTIONS TO LOCATION
FROM STATE HWY. 128 AND CR. \$2 (BATILE AXE), GO EAST ON
STATE HWY. 128 O.2 MILES, TURN RIGHT ON CALICHE ROAD AND GO
SOUTH 4.2 MILES, TURN LEFT AND GO SOUTHEAST 1.2 MILES, BEND
RIGHT AND GO SOUTH 0.7 MILES, TURN LEFT AND GO EAST 0.91
MILES, TURN RIGHT ON SANDY TRAIL ROAD AND GO SOUTH 4440' TO
A PROPOSED ROAD SURVEY AND FOLLOW FLAGS WEST 3369' TO THE
PROPOSED SOUTHEAST PAD CORNER FOR THIS LOCATION.

ENDURANCE RESOURCES, LLC
DUO SONIC "29" FEDERAL 502H
LOCATED 300 FT. FROM THE SOUTH LINE
AND 1805 FT. FROM THE WEST LINE OF
SECTION 29, TOWNSHIP 25 SOUTH,
RANGE 35 EAST, N.M.P.M.
LEA COUNTY, STATE OF NEW MEXICO

MARCH 10, 2016

SURVEY NO. 3294A

MADRON SURVEYING, INC. 301 SOUTH CANAL CARLSBAD, NEW MEXICO