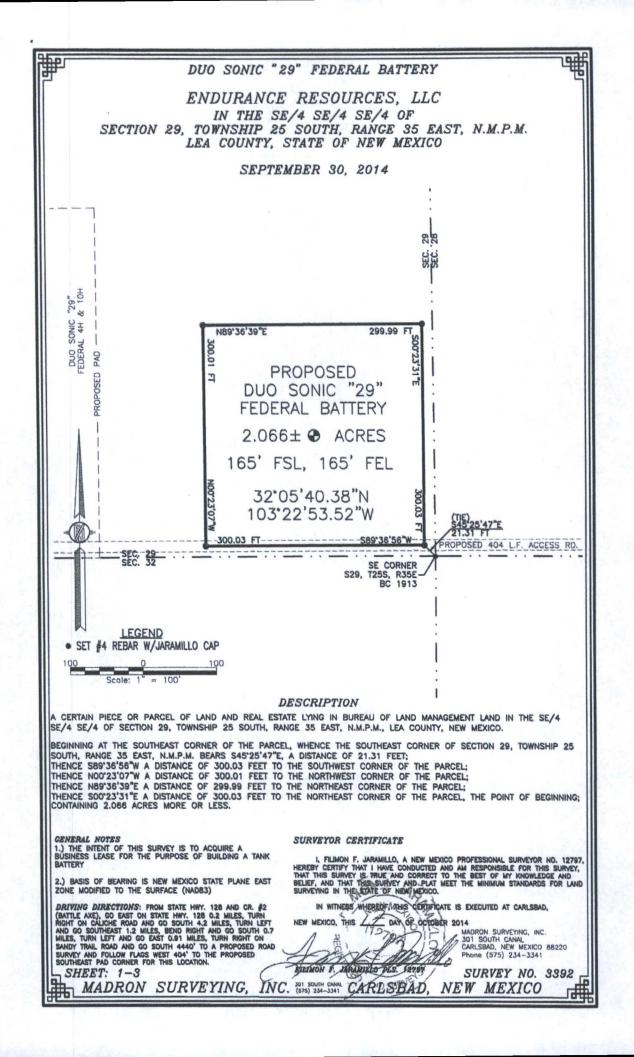

DUO SONIC "29" FEDERAL BATTERY

ENDURANCE RESOURCES, LLC

IN THE SE/4 SE/4 OF

SECTION 29, TOWNSHIP 25 SOUTH, RANGE 35 EAST, N.M.P.M.

LEA COUNTY, STATE OF NEW MEXICO

SEPTEMBER 30, 2014

AERIAL PHOTO

MULTI-USE R-O-W TO CONNECT DUO SONIC "29" FEDERAL 701H, 501H, 2H, 502H, 702H, 3H, 503H, 103H, 4H, & 104H WELL LOCATIONS TO DUO SONIC "29" FEDERAL BATTERY

ENDURANCE RESOURCES. LLC CENTERLINE SURVEY OF A MULTI-USE R-O-W CROSSING SECTION 29, TOWNSHIP 25 SOUTH, RANGE 35 EAST, N.M.P.M.
LEA COUNTY, STATE OF NEW MEXICO MARCH 15, 2016

#### SEE NEXT SHEET (2-5) FOR DESCRIPTION SURVEYOR CERTIFICATE

GENERAL NOTES 1.) THE INTENT OF THIS ROUTE SURVEY IS TO ACQUIRE AN EASEMENT.

2.) BASIS OF BEARING IS NMSP EAST MODIFIED TO SURFACE COORDINATES.

I, FILIMON F. JARAMILLO, A NEW MEXICO PROFESSIONAL SURVEYOR NO. 12797, HEREBY CERTIFY THAT I HAVE CONDUCTED AND AM RESPONSIBLE FOR THIS SURVEY, THAT THIS SURVEY IS TRUE AND CORRECT TO THE BEST OF MY KNOWLEDGE AND BELIEF, AND THAT THIS SURVEY AND PLAT MEET THE MINIMUM STANDARDS FOR LAND SURVEYING IN THE STATE OF NEW MEXICO.

THIS GERTIFICATE IS EXECUTED AT CARLSBAD,

MADRON SURVEYING, INC. 301 SOUTH CANAL CARLSBAD, NEW MEXICO 88220 Phone (575) 234-3341

SURVEY NO. 3393A

SHEET: 1-5

INC MADRON SURVEYING,

CARLSBAD, NEW MEXICO

MULTI-USE R-O-W TO CONNECT DUO SONIC "29" FEDERAL 701H. 501H. 2H. 502H. 702H. 3H. 503H. 103H, 4H, & 104H WELL LOCATIONS TO DUO SONIC "29" FEDERAL BATTERY