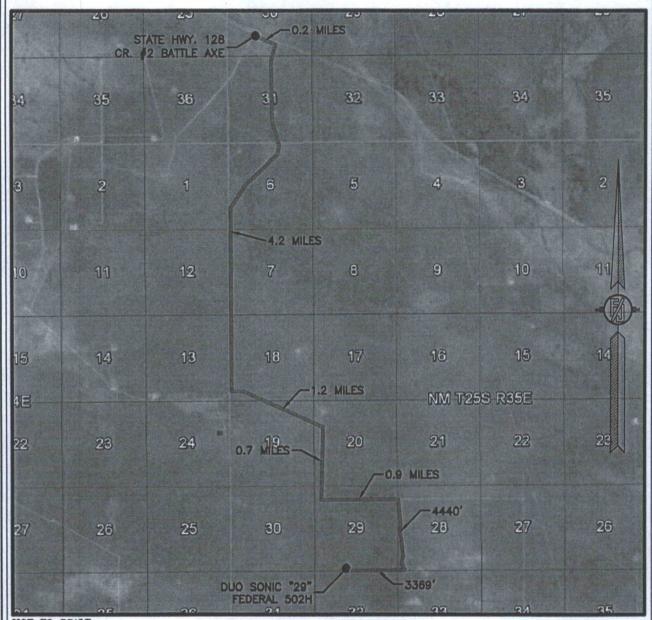

### SECTION 29, TOWNSHIP 25 SOUTH, RANGE 35 EAST, N.M.P.M. LEA COUNTY, STATE OF NEW MEXICO VICINITY MAP

DISTANCES IN MILES

NOT TO SCALE

DIRECTIONS TO LOCATION
FROM STATE HWY. 128 AND CR. \$2 (BATILE AXE), GO EAST ON
STATE HWY. 128 O.2 MILES, TURN RIGHT ON CALICHE ROAD AND GO
SOUTH 4.2 MILES, TURN LEFT AND GO SOUTHEAST 1.2 MILES, BEND
RIGHT AND GO SOUTH 0.7 MILES, TURN LEFT AND GO EAST 0.91
MILES, TURN RIGHT ON SANDY TRAIL ROAD AND GO SOUTH 4440' TO
A PROPOSED ROAD SURVEY AND FOLLOW FLAGS WEST 3369' TO THE
PROPOSED SOUTHEAST PAD CORNER FOR THIS LOCATION.

ENDURANCE RESOURCES, LLC
DUO SONIC "29" FEDERAL 502H
LOCATED 300 FT. FROM THE SOUTH LINE
AND 1805 FT. FROM THE WEST LINE OF
SECTION 29, TOWNSHIP 25 SOUTH,
RANGE 35 EAST, N.M.P.M.
LEA COUNTY, STATE OF NEW MEXICO

MARCH 10, 2016

SURVEY NO. 3294A

MADRON SURVEYING, INC. 301 SOUTH CANAL CARLSBAD, NEW MEXICO