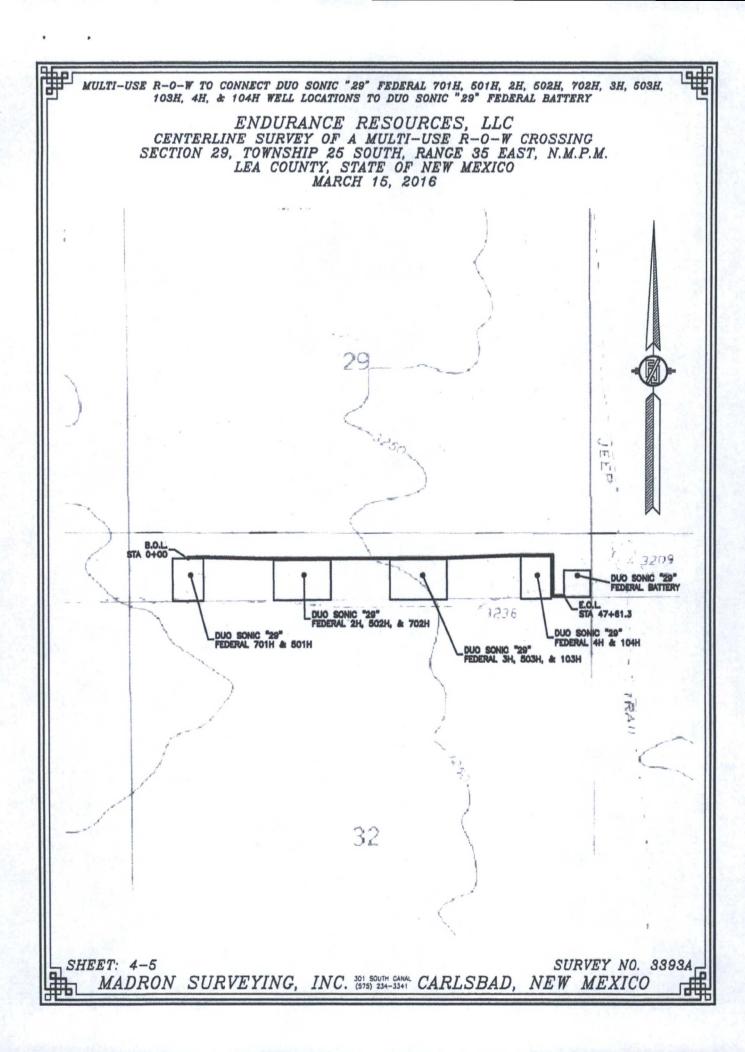

DUO SONIC "29" FEDERAL BATTERY

ENDURANCE RESOURCES, LLC

IN THE SE/4 SE/4 OF

SECTION 29, TOWNSHIP 25 SOUTH, RANGE 35 EAST, N.M.P.M.

LEA COUNTY, STATE OF NEW MEXICO

SEPTEMBER 30, 2014

AERIAL PHOTO

MULTI-USE R-O-W TO CONNECT DUO SONIC "29" FEDERAL 701H, 501H, 2H, 502H, 702H, 3H, 503H, 103H, 4H, & 104H WELL LOCATIONS TO DUO SONIC "29" FEDERAL BATTERY

ENDURANCE RESOURCES. LLC CENTERLINE SURVEY OF A MULTI-USE R-O-W CROSSING SECTION 29, TOWNSHIP 25 SOUTH, RANGE 35 EAST, N.M.P.M.
LEA COUNTY, STATE OF NEW MEXICO MARCH 15, 2016