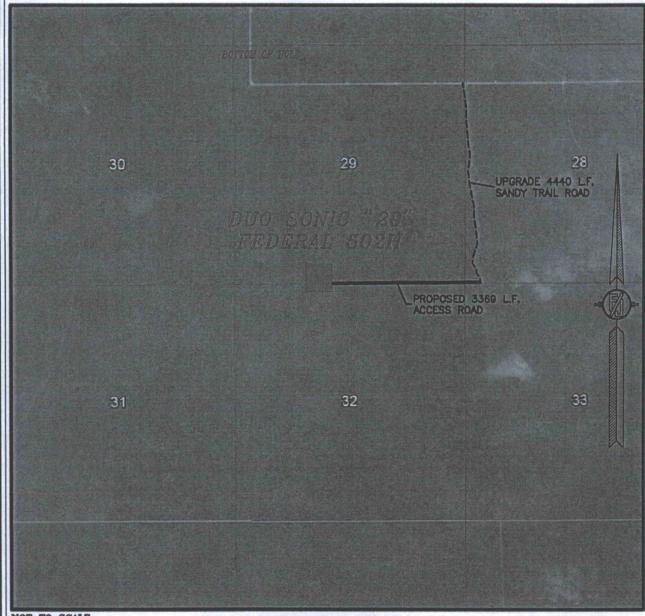

### SECTION 29, TOWNSHIP 25 SOUTH, RANGE 35 EAST, N.M.P.M. LEA COUNTY, STATE OF NEW MEXICO SITE MAP

NOTE: LATITUDE AND LONGITUDE COORDINATES ARE SHOWN USING THE NORTH AMERICAN DATUM OF 1983 (NAD83) IN DEGREES, MINUTES AND DECIMAL SECONDS FORMAT. BASIS OF BEARING IS NEW MEXICO STATE PLANE EAST (NAD83) COORDINATES MODIFIED TO SURFACE.

SCALE 1" = 100'
DIRECTIONS TO LOCATION
FROM STATE HWY. 128 AND CR. #2 (BATTLE AXE), GO EAST ON
STATE HWY. 128 AND CR. #2 (BATTLE AXE), GO EAST ON
STATE HWY. 128 0.2 MILES, TURN RIGHT ON CALICHE ROAD AND GO
SOUTH 4.2 MILES, TURN LEFT AND GO SOUTHEAST 1.2 MILES, BEND
RIGHT AND GO SOUTH 0.7 MILES, TURN LEFT AND GO EAST 0.91
MILES, TURN RIGHT ON SANDY TRAIL ROAD AND GO SOUTH 4440' TO
A PROPOSED ROAD SURVEY AND FOLLOW FLAGS WEST 3369' TO THE
PROPOSED SOUTHEAST PAD CORNER FOR THIS LOCATION.

ENDURANCE RESOURCES, LLC

DUO SONIC "29" FEDERAL 502H

LOCATED 300 FT. FROM THE SOUTH LINE
AND 1805 FT. FROM THE WEST LINE OF

SECTION 29, TOWNSHIP 25 SOUTH,

RANGE 35 EAST, N.M.P.M.

LEA COUNTY, STATE OF NEW MEXICO

MARCH 10, 2016

SURVEY NO. 3294A

MADRON SURVEYING, INC. 301 SOUTH CARLSBAD, NEW MEXICO