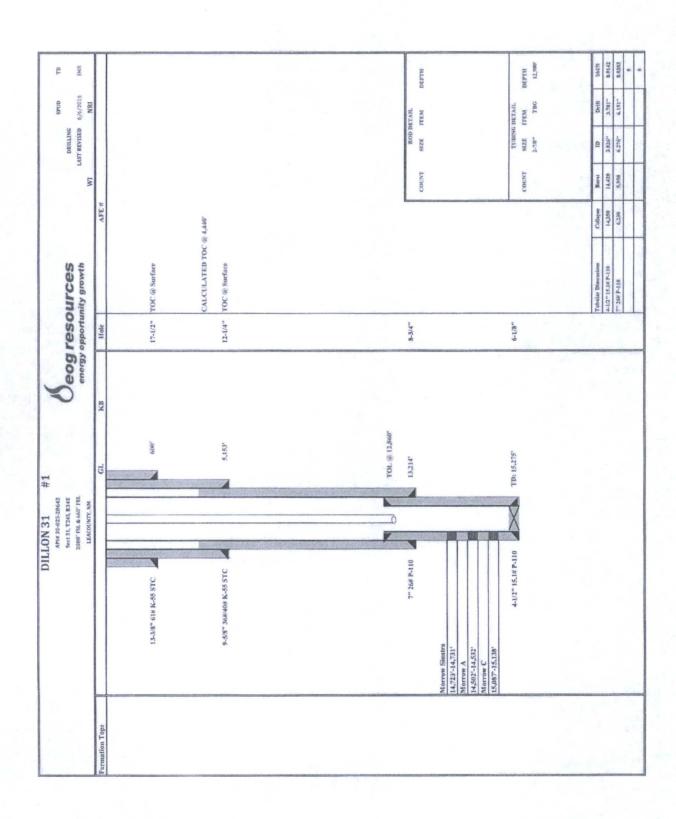

| Submit I Copy To Appropriate Di<br>Office                                                                                                                                                                                                                   | istrict                                                                                                                                                     | te of New Mexico                                                                                                                                             | Form C                                                                                     |             |
|-------------------------------------------------------------------------------------------------------------------------------------------------------------------------------------------------------------------------------------------------------------|-------------------------------------------------------------------------------------------------------------------------------------------------------------|--------------------------------------------------------------------------------------------------------------------------------------------------------------|--------------------------------------------------------------------------------------------|-------------|
| District I - (575) 393-6161<br>1625 N. French Dr., Hobbs, NM 8                                                                                                                                                                                              | HOBBSnergy Min                                                                                                                                              | te of New Mexico<br>nerals and Natural Resources                                                                                                             | Revised July 18<br>WELL API NO.                                                            | , 201.<br>V |
| 811 S. First St., Artesia, NM 8821                                                                                                                                                                                                                          | 10 ILL 1 PHOTONS                                                                                                                                            | SERVATION DIVISION                                                                                                                                           | 30-025-28643<br>5. Indicate Type of Lease                                                  | -           |
| District III - (505) 334-6178<br>1000 Rio Brazos Rd., Aztec, NM                                                                                                                                                                                             | JUN 1 9 - 1220 S                                                                                                                                            | South St. Francis Dr.                                                                                                                                        | STATE FEE                                                                                  | '           |
| District IV – (505) 476-3460<br>1220 S. St. Francis Dr., Santa Fe,                                                                                                                                                                                          |                                                                                                                                                             | ita Fe, NM 87505                                                                                                                                             | 6. State Oil & Gas Lease No.                                                               |             |
| (DO NOT USE THIS FORM FOR                                                                                                                                                                                                                                   | Y NOTICES AND REPOR'                                                                                                                                        | TS ON WELLS<br>O DEEPEN OR PLUG BACK TO A                                                                                                                    | 7. Lease Name or Unit Agreement Na<br>Dillon 31                                            | ame         |
| PROPOSALS.)<br>1. Type of Well: Oil Well                                                                                                                                                                                                                    | ~ /                                                                                                                                                         |                                                                                                                                                              | 8. Well Number 1                                                                           | V           |
| 2. Name of Operator<br>EOG Resources                                                                                                                                                                                                                        |                                                                                                                                                             | √ 06/08/2016                                                                                                                                                 | 9. OGRID Number<br>7377                                                                    | `           |
| 3. Address of Operator                                                                                                                                                                                                                                      | Midland, TX 79702                                                                                                                                           | RECEIVED                                                                                                                                                     | 10. Pool name or Wildcat<br>Pitchfork Ranch Morrow                                         |             |
| 4. Well Location<br>Unit Letter                                                                                                                                                                                                                             | 2080 feet from                                                                                                                                              | m the South line and 66                                                                                                                                      | 60 feet from the East                                                                      | V           |
| Section                                                                                                                                                                                                                                                     |                                                                                                                                                             | nip 24S Range 34E                                                                                                                                            | NMPM County Lea                                                                            | inne        |
| Stellon                                                                                                                                                                                                                                                     |                                                                                                                                                             | now whether DR, RKB, RT, GR, etc.                                                                                                                            |                                                                                            |             |
|                                                                                                                                                                                                                                                             | or completed operations. (Cosed work). SEE RULE 19                                                                                                          |                                                                                                                                                              | nd give pertinent dates, including estimat<br>ompletions: Attach wellbore diagram of       | ed da       |
| 1. Set 4-1/2" CIBI<br>2. Dump bail 35' d<br>3. Circulate wellb<br>4. Spot 60 sx Clai<br>• 5. Spot 40 sx Clai<br>• 6. Spot 40 sx Clai<br>• 7. Spot 85 sx Clai<br>• 7. Spot 85 sx Clai<br>• 8. Perf and squee<br>• 9. Perf and squee<br>• 10. Cut off wellhea | iss H cement plug at 7075'.<br>iss <b>B</b> cement plug at 5203'.<br>aze 50 sx Class C cement at<br>aze 115 sx Class C cement at<br>ad 3 ft. below surface. | WOC & Tag @ 12,810' or 1<br>WOC and Tag<br>It <del>1100</del> '.1400', WOC <b>†</b> TAC<br>at 650'. WOC <b>†</b> TAC                                         | all annuluses.                                                                             | :sg.        |
| opuu Date.                                                                                                                                                                                                                                                  |                                                                                                                                                             | NOTIFY OCD 24 HOURS F                                                                                                                                        |                                                                                            |             |
|                                                                                                                                                                                                                                                             | mation above is true and co                                                                                                                                 | NOTIFY OCD 24 HOURS F<br>PLUGGING OPERATIONS                                                                                                                 |                                                                                            |             |
|                                                                                                                                                                                                                                                             | mation above is true and co                                                                                                                                 | PLUGGING OPERATIONS                                                                                                                                          | ge and belief.                                                                             | 3           |
| I hereby certify that the infor<br>SIGNATURE Afra                                                                                                                                                                                                           | mation above is true and co<br>Wagner                                                                                                                       | PLUGGING OPERATIONS                                                                                                                                          | ge and belief.<br>st 6/07/2016                                                             |             |
| I hereby certify that the infor<br>SIGNATURE                                                                                                                                                                                                                | Wagner<br>Nagner<br>Whitzta<br>ny): Oil Conserv                                                                                                             | PLUGGING OPERATIONS<br>omplete to the best of my knowledge<br>TITLE Regulatory Analys<br>E-mail address:<br>TITLE Petroleum Engr.<br>Valion Division – Hobbs | ge and belief.<br>t DATE 6/07/2016<br>PHONE: 432-686-3<br>PHONE: 432-686-3<br>DATE 6/15/20 | 3689        |
| I hereby certify that the infor<br>SIGNATURE And<br>Type or print name<br>For State Use Only<br>APPROVED BY: Mad                                                                                                                                            | Wagner<br>Nagner<br>Withth<br>ny): Oil Conserv<br>Must Be No                                                                                                | PLUGGING OPERATIONS                                                                                                                                          | ge and belief.<br>at 6/07/2016<br>PHONE: 432-686-3<br>PHONE: 432-686-3<br>Office<br>to the | 3689        |