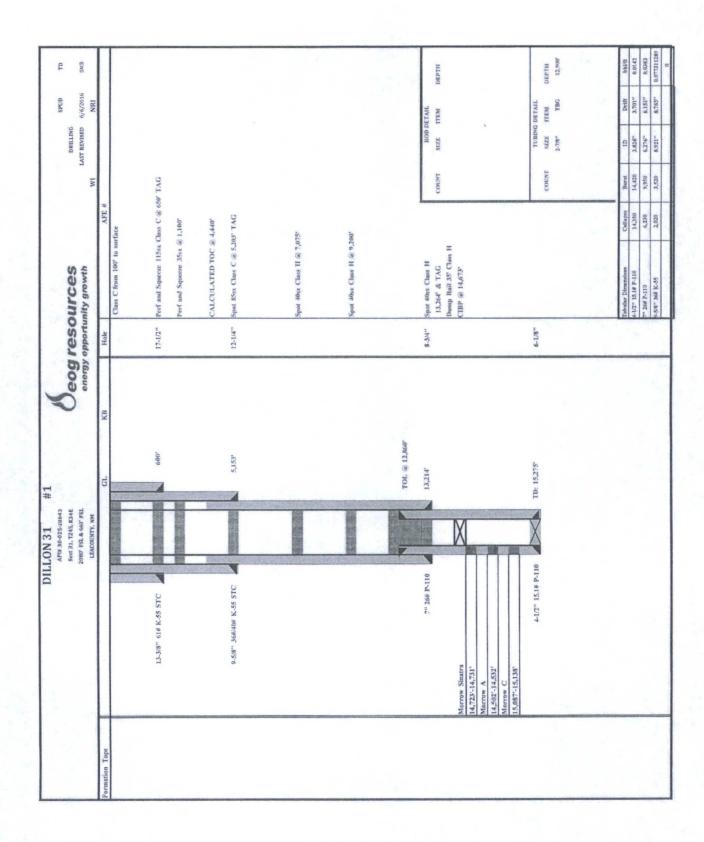

DILLON 31 #1 P&A SUNDRY

API: 30-025-28643

- 1. Set 4-1/2" CIBP @ 14,673'
- 2. Dump bail 35' of Class H cement on CIBP
- 3. Circulate wellbore with 9 ppg mud.
- 4. Spot 60sx Class H cement @ 13,624'. WOC and Tag.
- 5. Spot 40sx Class H @ 9,200'
- 6. Spot 40sx Class H @ 7,075'
- 7. Spot 85sx Class C @ 5,203'. WOC and Tag.
- 8. Perf and squeeze 50sx Class C @ 1,100'
- 9. Perf and squeeze 115sx Class C @ 650'
- 10. Cut off WH three feet below surface.
- 11. Spot Class C from 100' to surface. Ensure cement is to surface across all annuluses.
- 12. Cut off anchors three feet below surface, clean location.