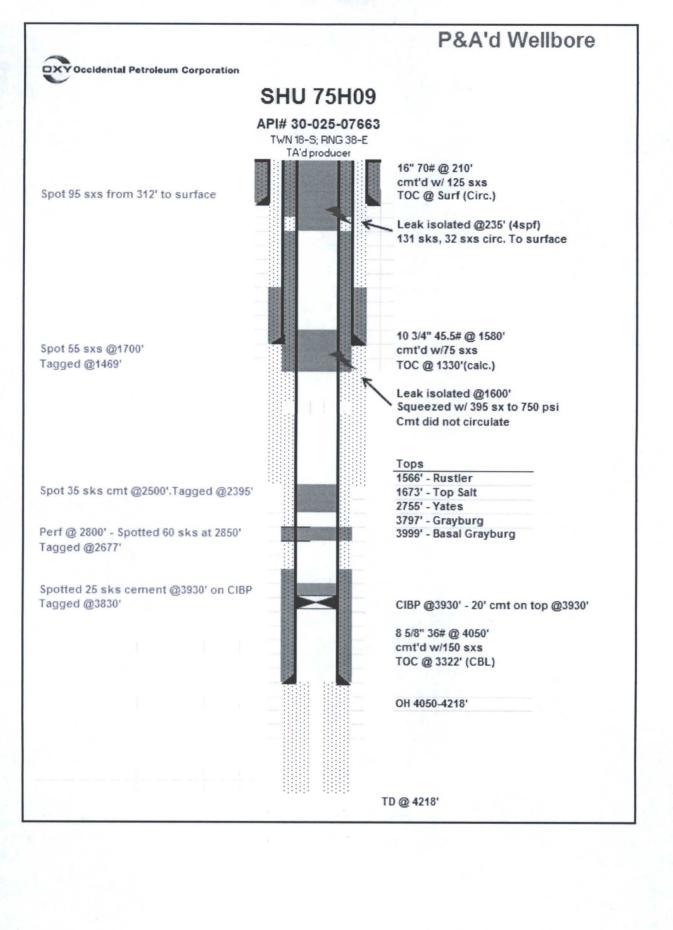

HOBBS OCD

JUN 1 6 2016

RECEIVED

Ensure to circulate mud laden fluid between all cement plugs. Use closed-loop system per ODC rule 19.15.17

- 1. MIRU PU
- 2. Spot 25 sks cement at 3930' on top of existing CIBP, tagged plug @3830'
- 3. Perf'd 8 5/8" csg @2800'. TIH w/ AD1 packer to 2480'. Well began communicating through perf.
- 4. Spotted 60 sks cement @2850', tagged plug at 2677'.
- 5. Spot 35 sks cement at 2500'. Tagged @2395'
- 6. Spotted 55 sks cement at 1700', tagged plug @1469'

7. Spotted 95 sks cement at 312' up to surface.

RU: 06/07/2016 RD: 06/10/2016

Job Complete 6/9/2016

9. RD Unit