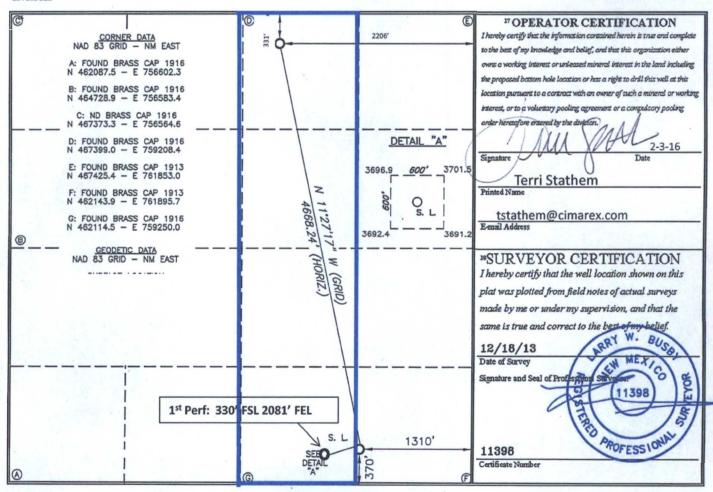

## WELL LOCATION AND ACREAGE DEDICATION PLAT

| <sup>1</sup> API Number<br>30025-42081 | <sup>2</sup> Pool Code<br>96603 | ³ Pool Name Triste Draw; Bone Spring |  |  |
|----------------------------------------|---------------------------------|--------------------------------------|--|--|
| Property Code 39568                    | TRISTE DRA                      | <sup>6</sup> Well Number<br>#7H      |  |  |
| <sup>7</sup> OGRID No.<br>215099       | CIMAREX                         | <sup>°</sup> Elevation<br>3693'      |  |  |

|               |               |               |                   |            | <sup>10</sup> Surface L | ocation                |                     |                     |        |
|---------------|---------------|---------------|-------------------|------------|-------------------------|------------------------|---------------------|---------------------|--------|
| UL or lot no. | Section<br>25 | Township 23-S | Range<br>32-E     | Lot Idn    | Feet from the 370'      | North/South line SOUTH | Feet from the 1310' | East/West line EAST | County |
|               | 71            |               | <sup>11</sup> Bot | tom Hol    | e Location If           | Different From         | Surface             |                     |        |
| UL or lot no. | Section       | Township      | Range             | Lot Idn    | Feet from the           | North/South line       | Feet from the       | East/West line      | County |
| A             | 25            | 23-S          | 32-E              |            | 331'                    | NORTH                  | 2206'               | EAST                | LEA    |
| 160           | s la Joint of | r Infill 14 C | Consolidation (   | Code 15 Or | der No.                 |                        |                     |                     |        |