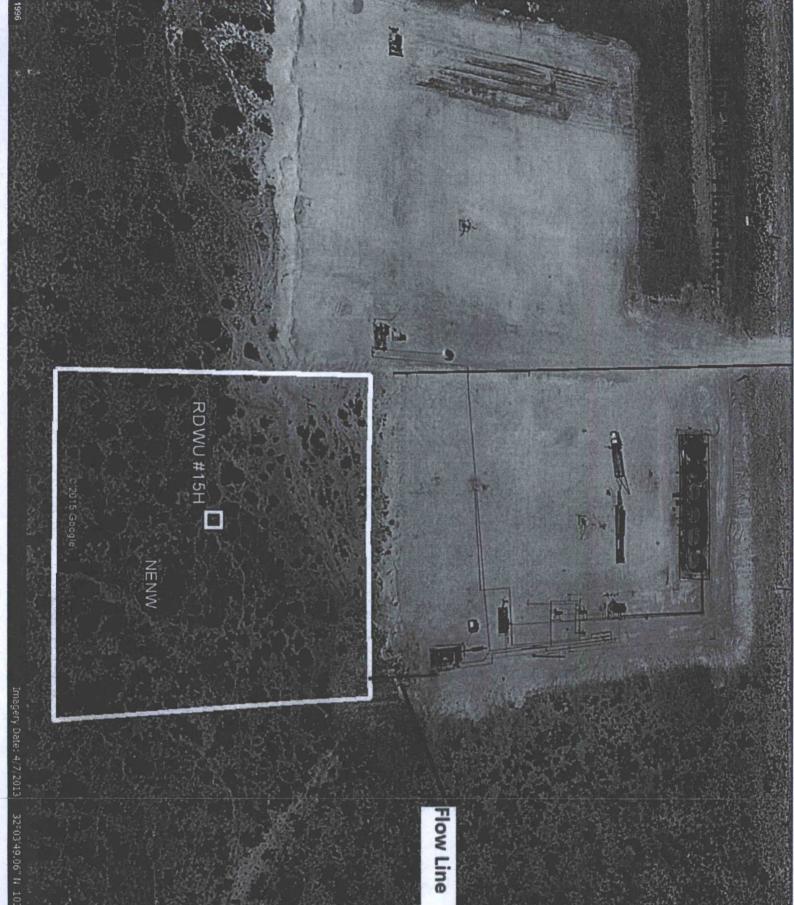

No allowable will be assigned to this completion until all interest have been consolidated or a non-standard unit has been approved by the division.

On Site Survey
Mewbourne Oil Company
Red Hills West Unit #015H
665' FNL & 1985' FWL (SHL)
Sec 10-T26S-R32E
Lea County, New Mexico

An on-site survey was conducted for the Red Hills West Unit #015H on March 12, 2015. Those in attendance were Ben Sturgill with Mewbourne Oil Company, RRC Surveying, and Trish Badbear with the Bureau of Land Management.