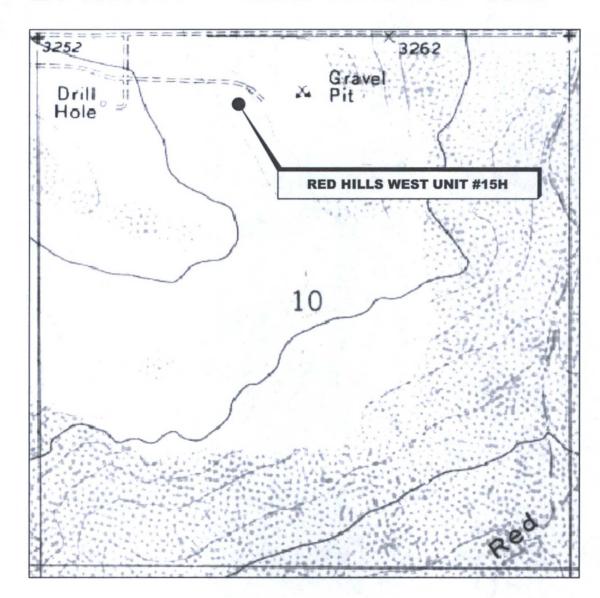

## VICINITY MAP

NOT TO SCALE

SECTION 10, TWP. 26 SOUTH, RGE. 32 EAST, N. M. P. M., LEA COUNTY, NEW MEXICO

OPERATOR: Mewbourne Oil Company

LEASE: Red Hills West Unit

WELL NO.: 15H

LOCATION: 665' FNL & 1985' FWL

ELEVATION: 3183'

Firm No.: TX 10193838 NM 4655451

RRC

NO. REVISION DATE

JOB NO.: LS1503067 DWG. NO.: 1503067VM

308 W. BROADWAY ST., HOBBS, NM 88240

(575) 964-8200

Copyright 2015 - All Rights Reserved

SCALE: N.T.S. DATE: 3-20-15

SURVEYED BY: ML/AA

DRAWN BY: JC

APPROVED BY: RMH

SHEET: 1 OF 1

19.06" N 103°39'54.25" W elev

Surface Location Red Hills West Unit #015H Sec 10 T26S R32E

O Drilling (Well Start)