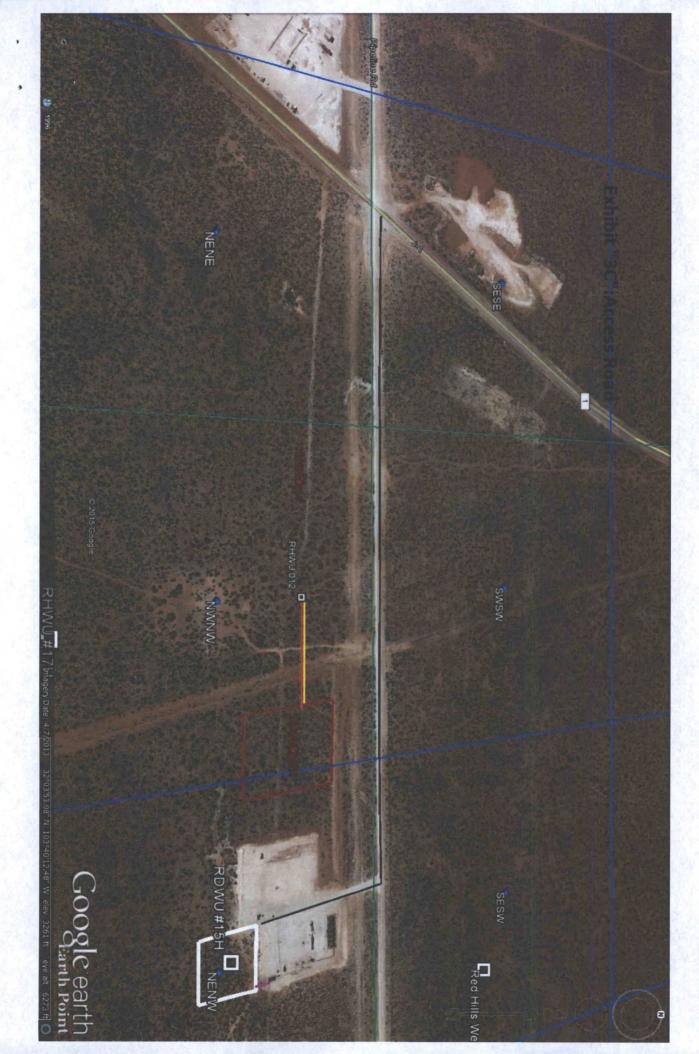

No allowable will be assigned to this completion until all interest have been consolidated or a non-standard unit has been approved by the division.

On Site Survey
Mewbourne Oil Company
Red Hills West Unit #015H
665' FNL & 1985' FWL (SHL)
Sec 10-T26S-R32E
Lea County, New Mexico

An on-site survey was conducted for the Red Hills West Unit #015H on March 12, 2015. Those in attendance were Ben Sturgill with Mewbourne Oil Company, RRC Surveying, and Trish Badbear with the Bureau of Land Management.