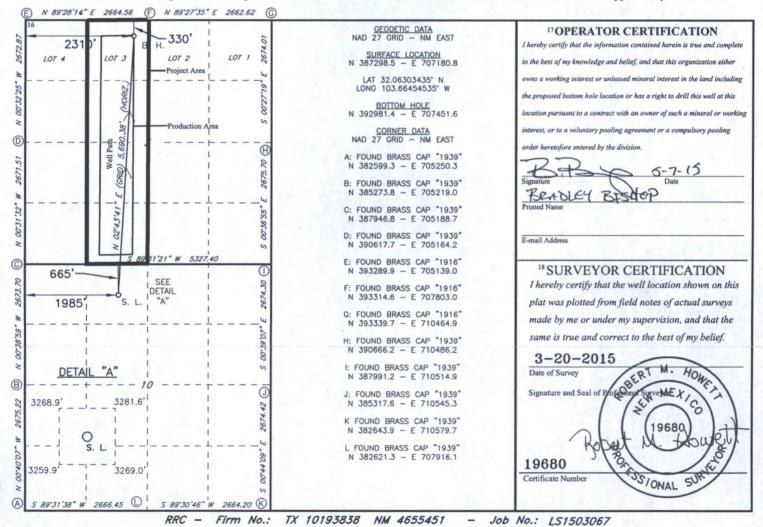

Revised August 1, 2011

Form C-102

District Office

WELL LOCATION AND ACREAGE DEDICATION PLAT 97838 JENNINGS UPPER BONE SPRING SHALE 5 Property Name Well Number RED HILLS WEST UNIT 15H 8 Operator Name 7 OGRID NO 9 Elevation MEWBOURNE OIL COMPANY 14744 3267 <sup>10</sup> Surface Location UL or lot no. Feet from the North/South line Feet From the East/West line Section Township Range County 10 **26S** 32E 665 NORTH 1985 WEST LEA 11 Bottom Hole Location If Different From Surface East/West line UL or lot no Feet from the North/South line Feet from the Township Range County 3 26S 32E 330 NORTH 2310 WEST LEA 13 Joint or Infill 12 Dedicated Acres 14 Consolidation Code 15 Order No. 160

No allowable will be assigned to this completion until all interest have been consolidated or a non-standard unit has been approved by the division.

On Site Survey
Mewbourne Oil Company
Red Hills West Unit #015H
665' FNL & 1985' FWL (SHL)
Sec 10-T26S-R32E
Lea County, New Mexico

An on-site survey was conducted for the Red Hills West Unit #015H on March 12, 2015. Those in attendance were Ben Sturgill with Mewbourne Oil Company, RRC Surveying, and Trish Badbear with the Bureau of Land Management.