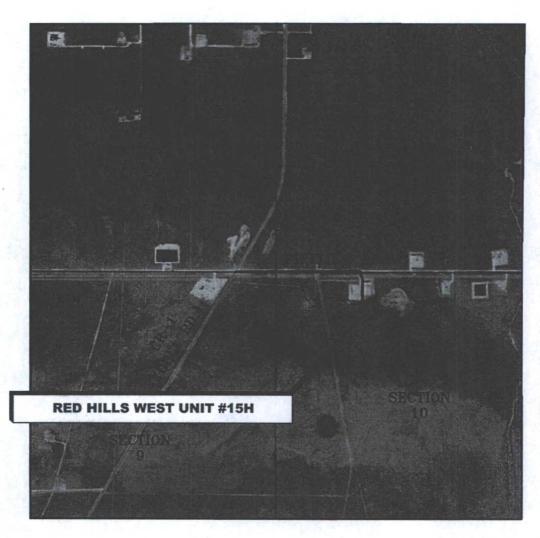

## LOCATION VERIFICATION MAP

SECTION 10, TWP. 26 SOUTH, RGE. 32 EAST, N. M. P. M., LEA COUNTY, NEW MEXICO

OPERATOR: Mewbourne Oil Company

LEASE: Red Hills West Unit

WELL NO.: 15H

ELEVATION: 3183'

LOCATION: 665' FNL & 1985' FWL

CONTOUR INTERVAL: 10'

USGS TOPO. SOURCE MAP:

Paduca Breaks West, NM (1973)

Copyright 2015 - All Rights Reserved

Firm No.: TX 10193838 NM 4655451

SCALE: N.T.S. DATE: 3-20-15

SURVEYED BY: BK

DRAWN BY: JC

APPROVED BY: RMH

SHEET: 1 OF 1

NO. DATE REVISION JOB NO.: LS1503067 DWG. NO.: 1503067LVM

308 W. BROADWAY ST., HOBBS, NM 88240 (575) 964-8200