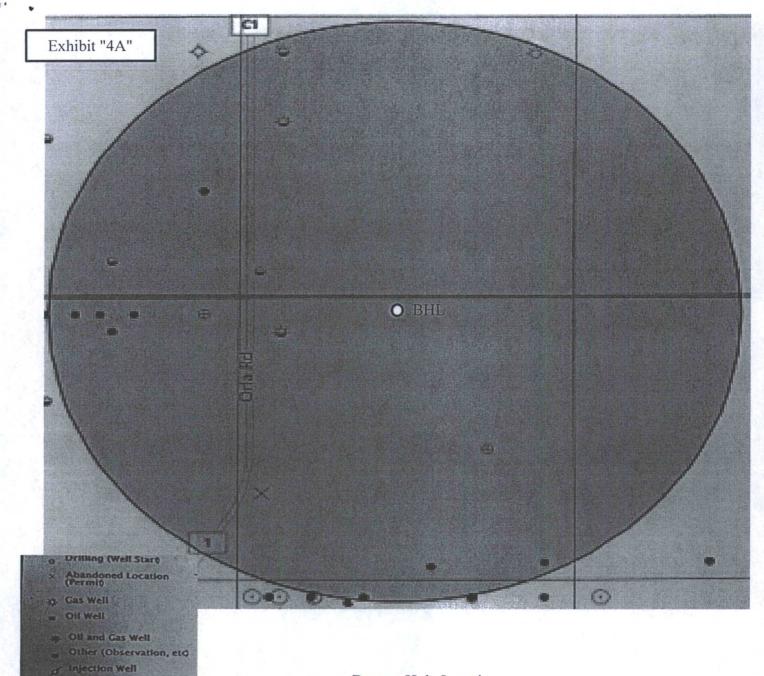

Plugged Oil Well

Plugged Oil and Gas

Dry Hole (No Shows)

Dry Hole w/Gas Show

Ory Hole w/Oil Show

Dry Hole w/Oil and Gas

Bottom Hole Location Red Hills West Unit #015H BHL: Sec 3 T26S R32E

O Suspended
Plugged Gas Well
Plugged Oil Well
Plugged Oil and Gas

Dry Hole (No Shows)

Dry Hole w/Gas Show
Dry Hole w/Oil Show

Dry Hole w/Oil and Gas