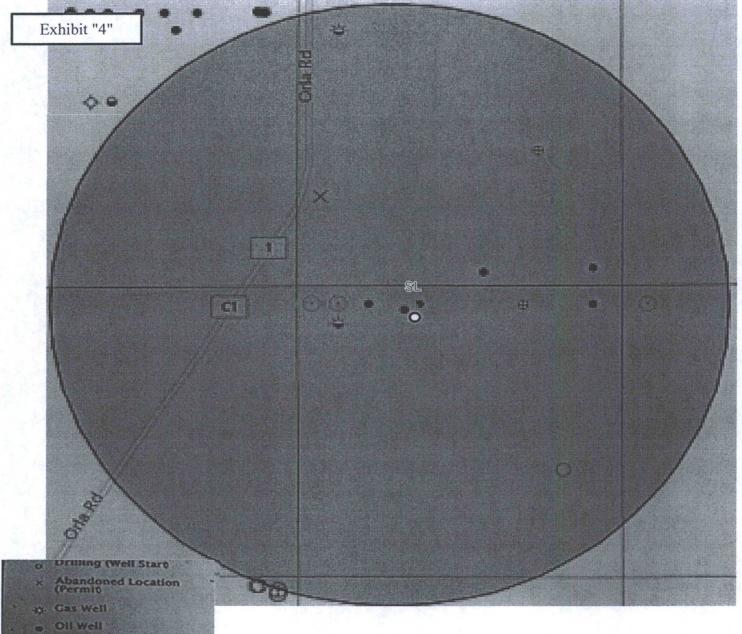

SCALE: N.T.S. DATE: 3-20-15

SURVEYED BY: ML/AA

DRAWN BY: JC

APPROVED BY: RMH

SHEET: 1 OF 1

19.06" N 103°39'54.25" W elev

Surface Location Red Hills West Unit #015H Sec 10 T26S R32E

O Drilling (Well Start)

Abandoned Location (Permit)

Gas Well

Oil Well

Oil and Gas Well

Other (Observation, etc)

Injection Well

Suspended

Plugged Gas Well

Plugged Oil Well

Plugged Oil and Gas

Dry Hole (No Shows)

Dry Hole w/Gas Show

Ory Hole w/Oil Show

Dry Hole w/Oil and Gas

Bottom Hole Location Red Hills West Unit #015H BHL: Sec 3 T26S R32E

O Suspended
Plugged Gas Well
Plugged Oil Well
Plugged Oil and Gas